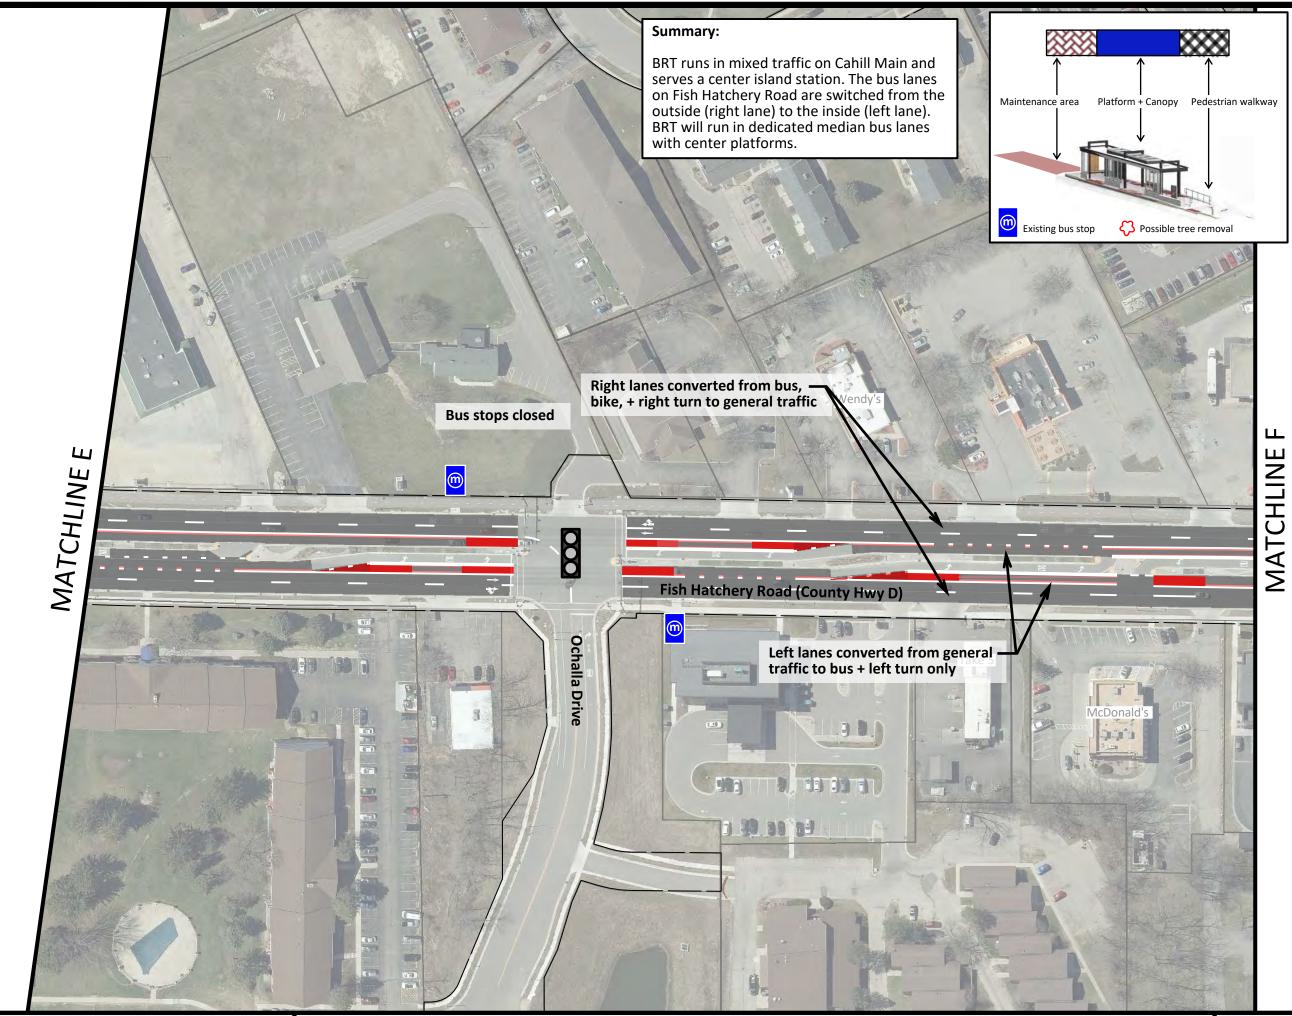

### Summary: BRT runs in mixed traffic on Cahill Main and serves a center island station. The bus lanes on Fish Hatchery Road are switched from the outside (right lane) to the inside (left lane). BRT will run in dedicated median bus lanes with center platforms. **Fraceway Drive** Post Road Right lanes converted from bus, — bike, + right turn to general traffic $\square$ MATCHLINE Fish Hatchery Road (County Hwy D) 000 Left lanes converted from general traffic to bus + left turn only Roadway widened 3 feet Bus stops closed **Bowman Drive**