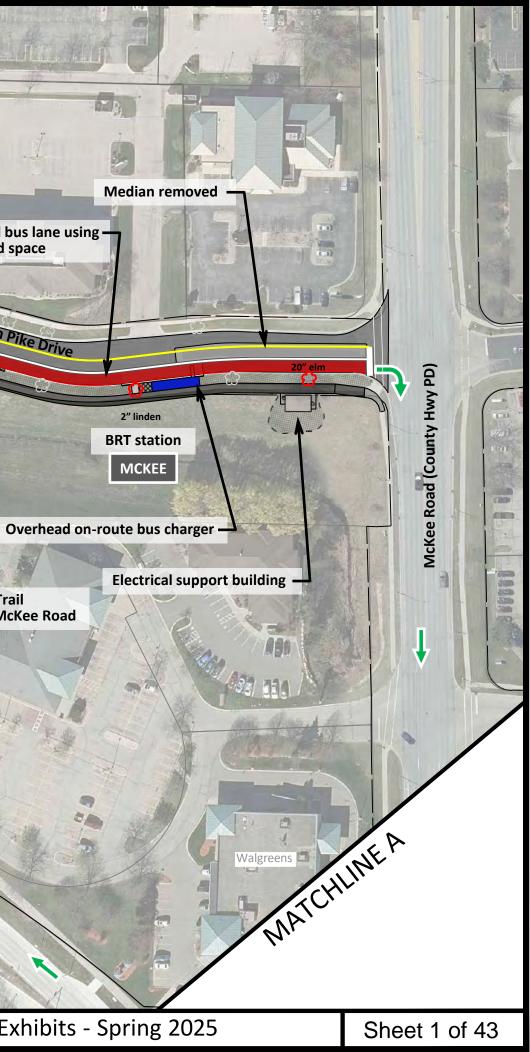

#### Summary:

BRT will circle Fish Hatchery, Brendan, Triverton Pike, and McKee with a terminal station at Triverton Pike and McKee. Buses will charge at this station. This represents an expansion past the current Route B terminal on Cahill Main. Buses will mostly run in mixed traffic.