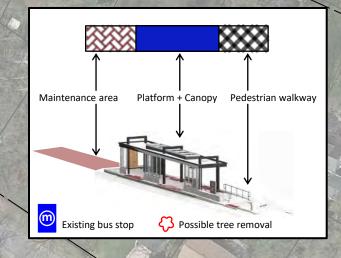

Northbound bus lane using existing road space

Triverton Pike Drive

R

**McKee Farms Park Trail** extended north to McKee Road



-

- 7

#### Summary:

BRT will circle Fish Hatchery, Brendan, Triverton Pike, and McKee with a terminal station at Triverton Pike and McKee. Buses will charge at this station. This represents an expansion past the current Route B terminal on Cahill Main. Buses will mostly run in mixed traffic.

Dellvue Drive

Madison North-South Bus Rapid Transit (BRT)

30% Design Public Information Meeting Exhibits - Spring 2025

Mexee farms park Ital

Mickelson Parkway

Fish Hatchery Road (County Hwy D)

Ins Creek

4" Kentuckky coffeetr

Brendan Avenue





30% Design Public Information Meeting Exhibits - Spring 2025



30% Design Public Information Meeting Exhibits - Spring 2025

### MATCHLINE

#### Sheet 3 of 43



30% Design Public Information Meeting Exhibits - Spring 2025

# **MATCHLINE D**

Shee