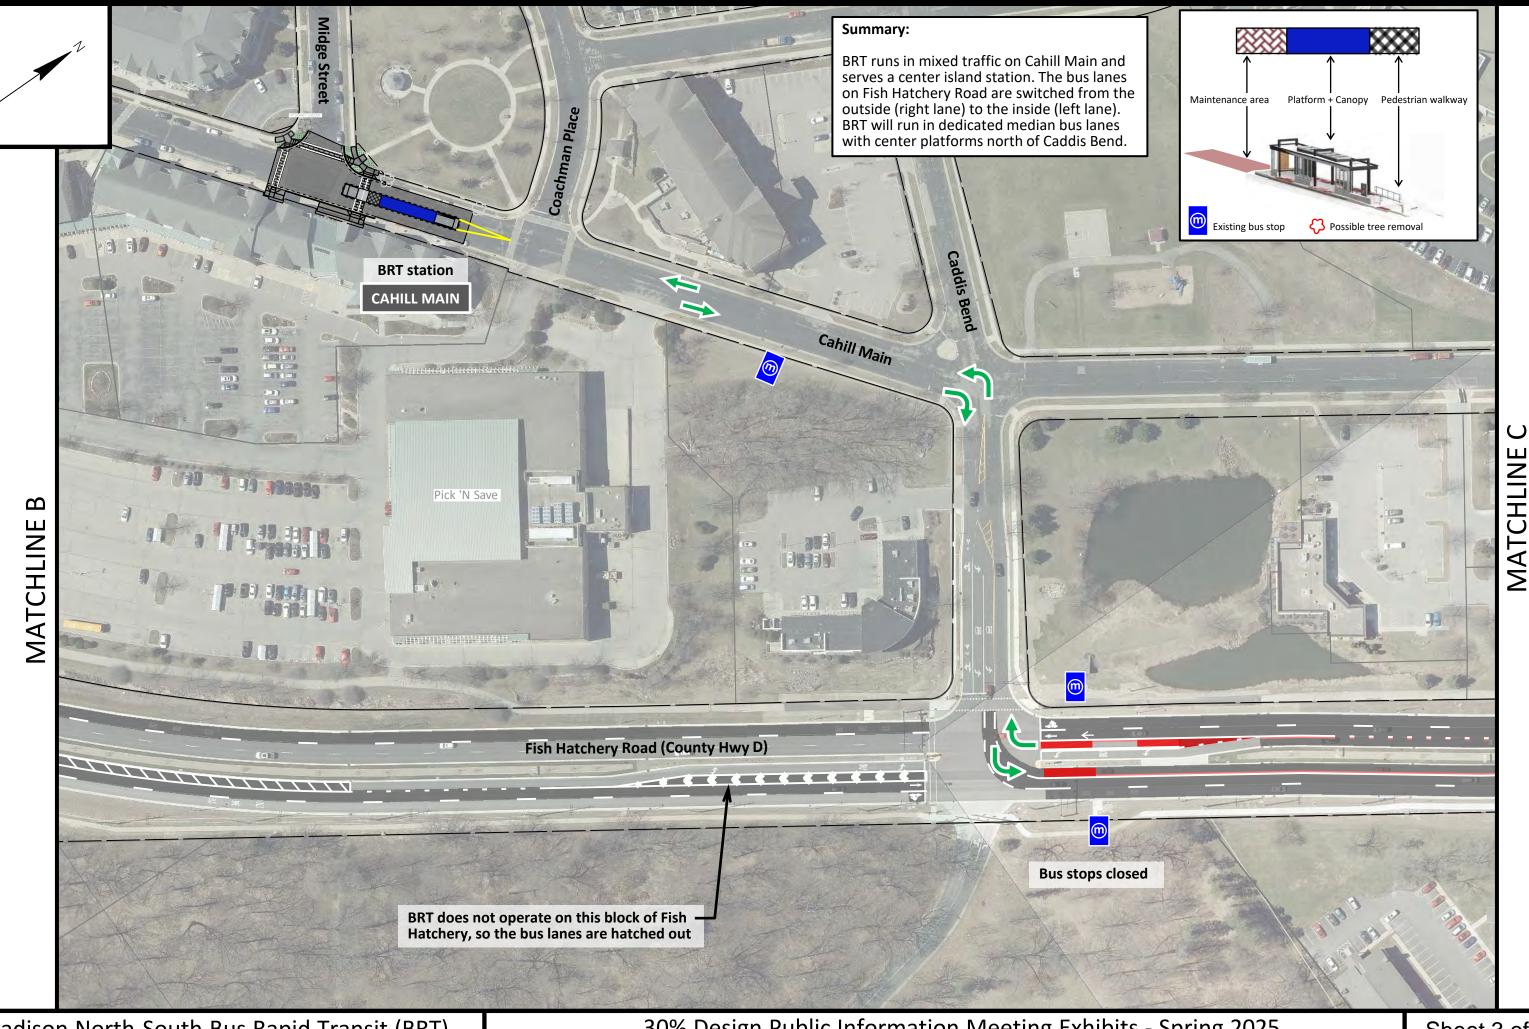

### Summary: BRT runs in mixed traffic on Cahill Main and serves a center island station. The bus lanes on Fish Hatchery Road are switched from the outside (right lane) to the inside (left lane). BRT will run in dedicated median bus lanes with center platforms. **Fraceway Drive** Post Road Right lanes converted from bus, — bike, + right turn to general traffic $\square$ MATCHLINE Fish Hatchery Road (County Hwy D) 000 Left lanes converted from general traffic to bus + left turn only Roadway widened 3 feet Bus stops closed **Bowman Drive**