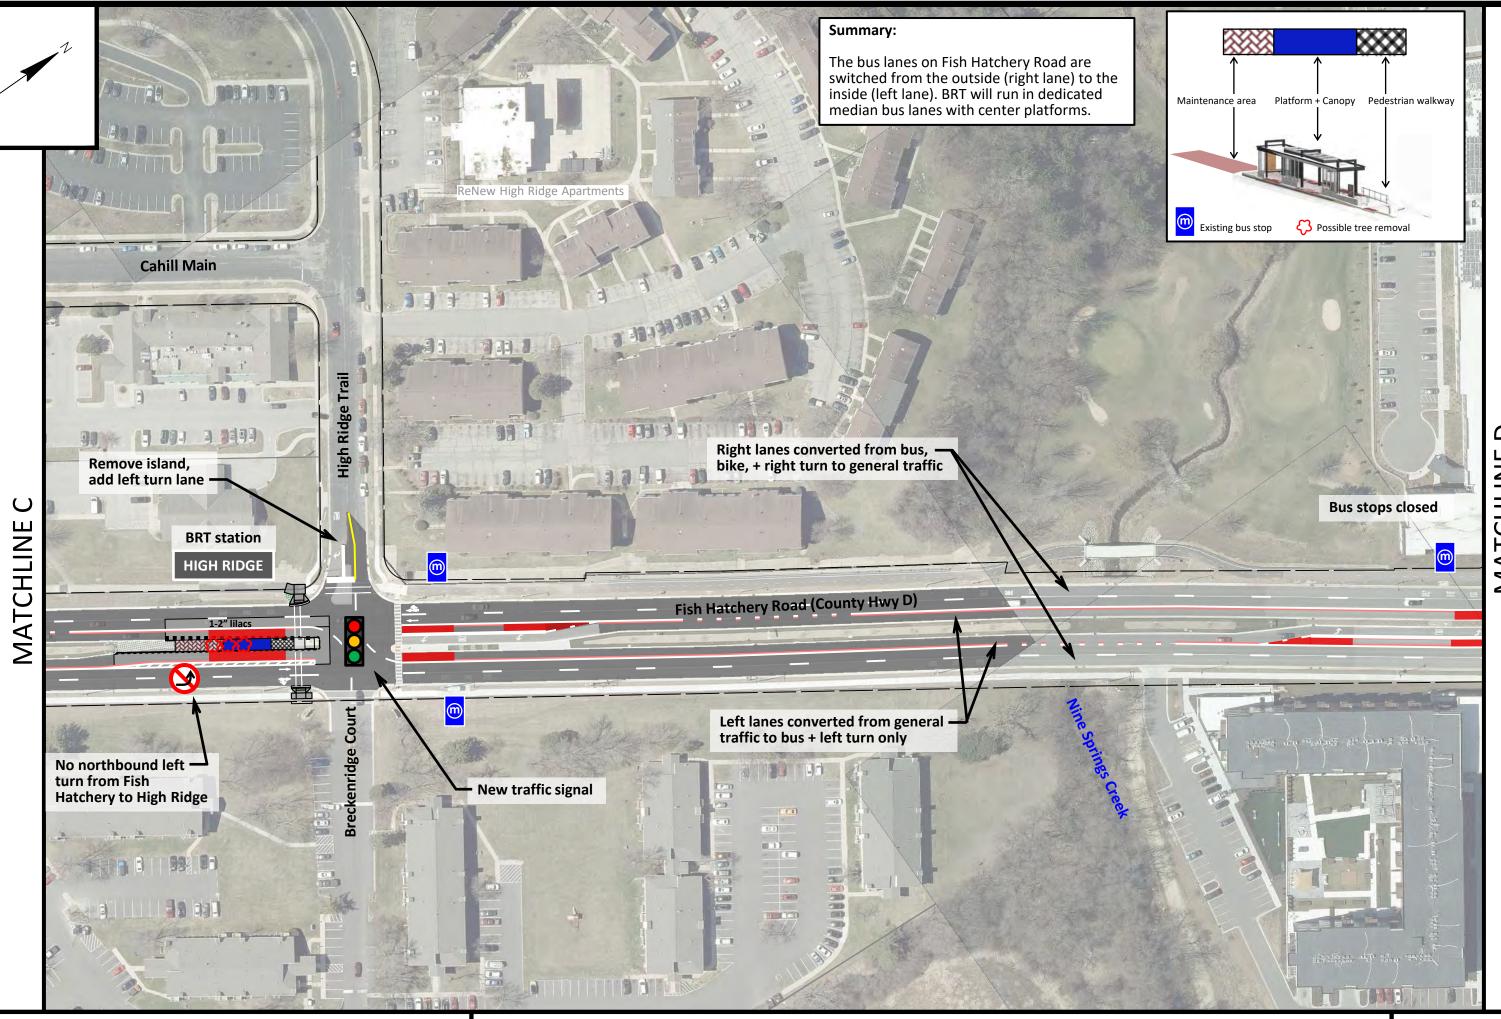

ace

Triverton Pike Drive

R

**McKee Farms Park Trail** extended north to McKee Road



-

- 7

#### Summary:

BRT will circle Fish Hatchery, Brendan, Triverton Pike, and McKee with a terminal station at Triverton Pike and McKee. Buses will charge at this station. This represents an expansion past the current Route B terminal on Cahill Main. Buses will mostly run in mixed traffic.

Dellvue Drive

Madison North-South Bus Rapid Transit (BRT)

30% Design Public Information Meeting Exhibits - Spring 2025

Mexee farms park Ital

Mickelson Parkway

Fish Hatchery Road (County Hwy D)

Ins Creek

4" Kentuckky coffeetr

Brendan Avenue





30% Design Public Information Meeting Exhibits - Spring 2025



30% Design Public Information Meeting Exhibits - Spring 2025

### MATCHLINE

#### Sheet 3 of 43



30% Design Public Information Meeting Exhibits - Spring 2025

# **MATCHLINE D**

Sheet 4 of 43

### Summary: BRT runs in mixed traffic on Cahill Main and serves a center island station. The bus lanes on Fish Hatchery Road are switched from the outside (right lane) to the inside (left lane). BRT will run in dedicated median bus lanes with center platforms. **Fraceway Drive** Post Road Right lanes converted from bus, — bike, + right turn to general traffic $\square$ MATCHLINE Fish Hatchery Road (County Hwy D) 000 Left lanes converted from general traffic to bus + left turn only Roadway widened 3 feet Bus stops closed **Bowman Drive**

Madison North-South Bus Rapid Transit (BRT)

30% Design Public Information Meeting Exhibits - Spring 2025



### MATCHLINE

Sheet 5 of 43



30% Design Publi