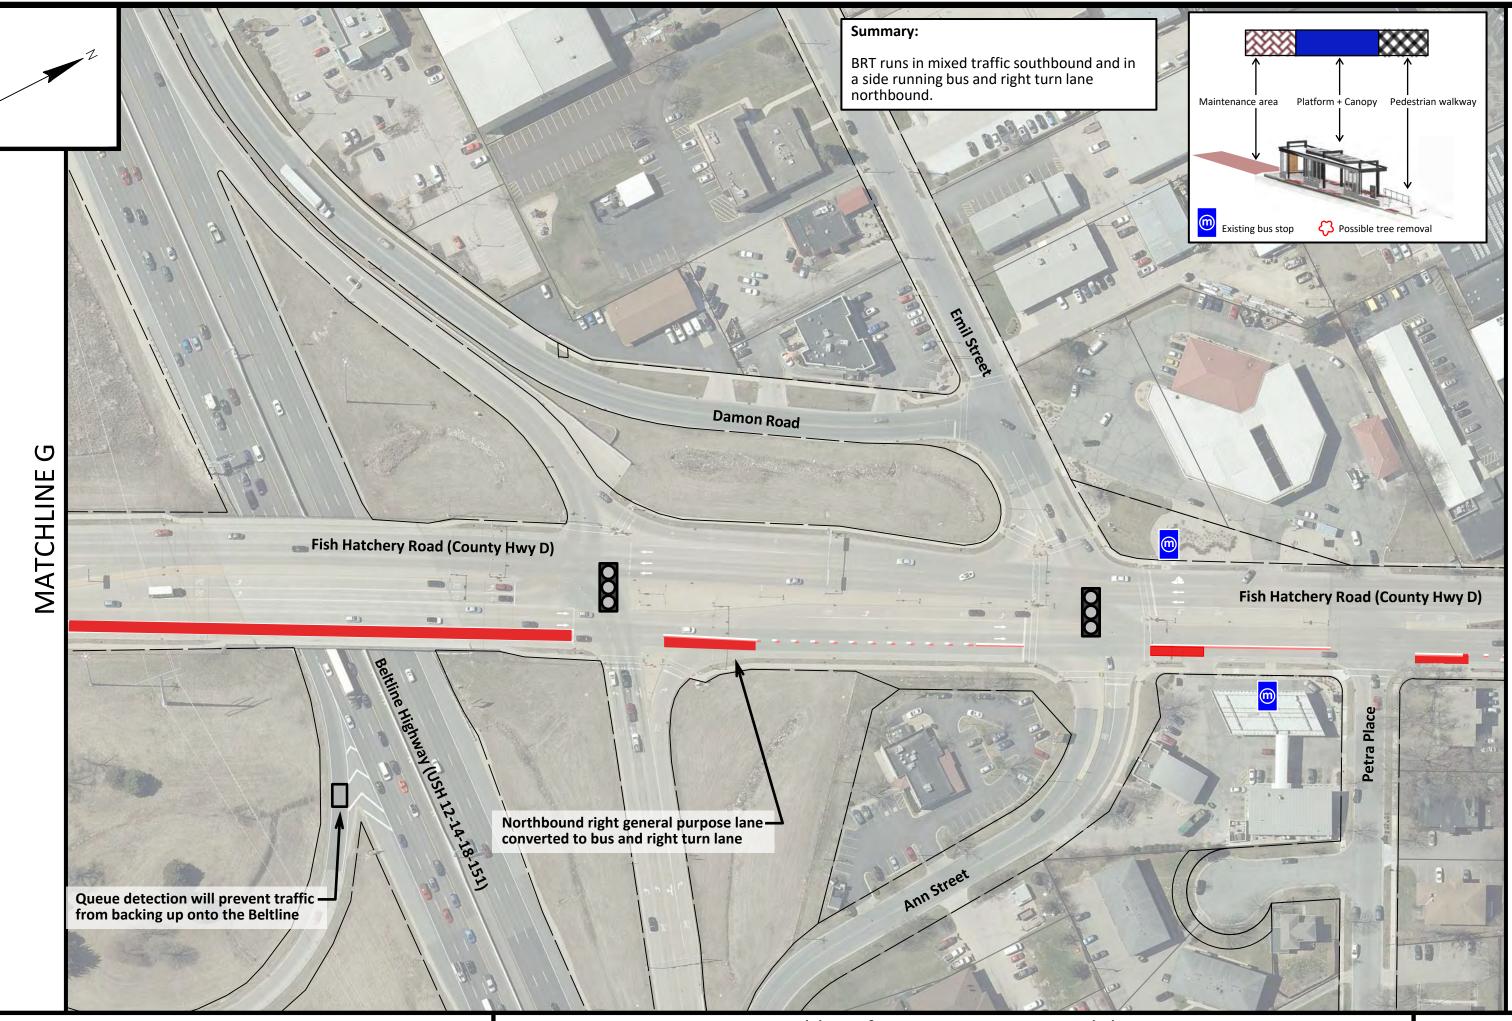

#### Summary:

BRT will circle Fish Hatchery, Brendan, Triverton Pike, and McKee with a terminal station at Triverton Pike and McKee. Buses will charge at this station. This represents an expansion past the current Route B terminal on Cahill Main. Buses will mostly run in mixed traffic.