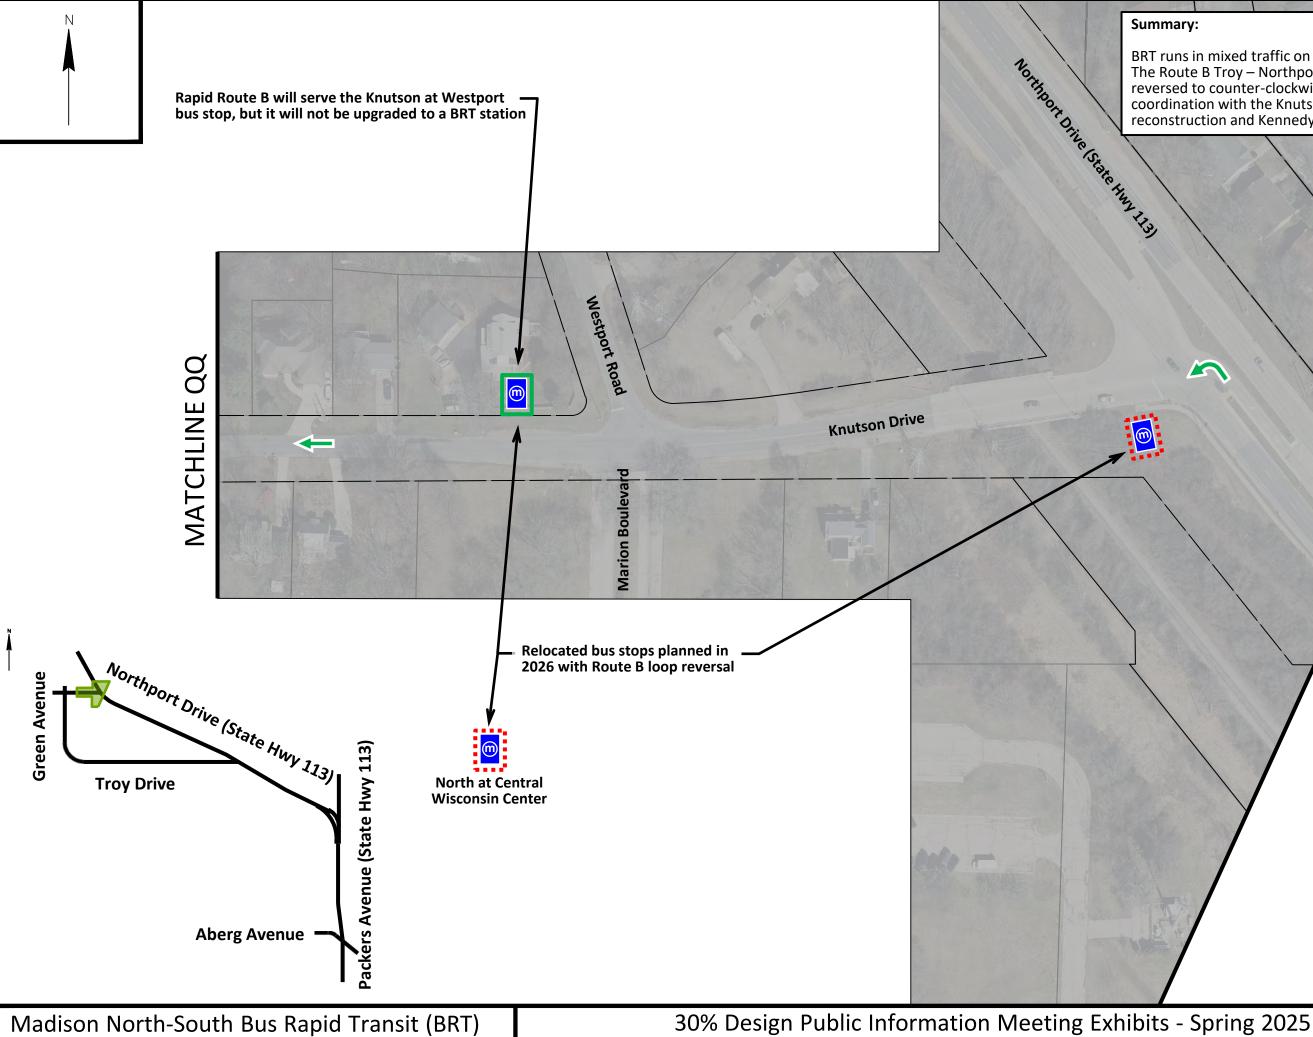

### Sheet 36 of 43

BRT runs in mixed traffic on Knutson Drive. The Route B Troy – Northport loop will be reversed to counter-clockwise in 2026 in coordination with the Knutson Drive reconstruction and Kennedy terminal.