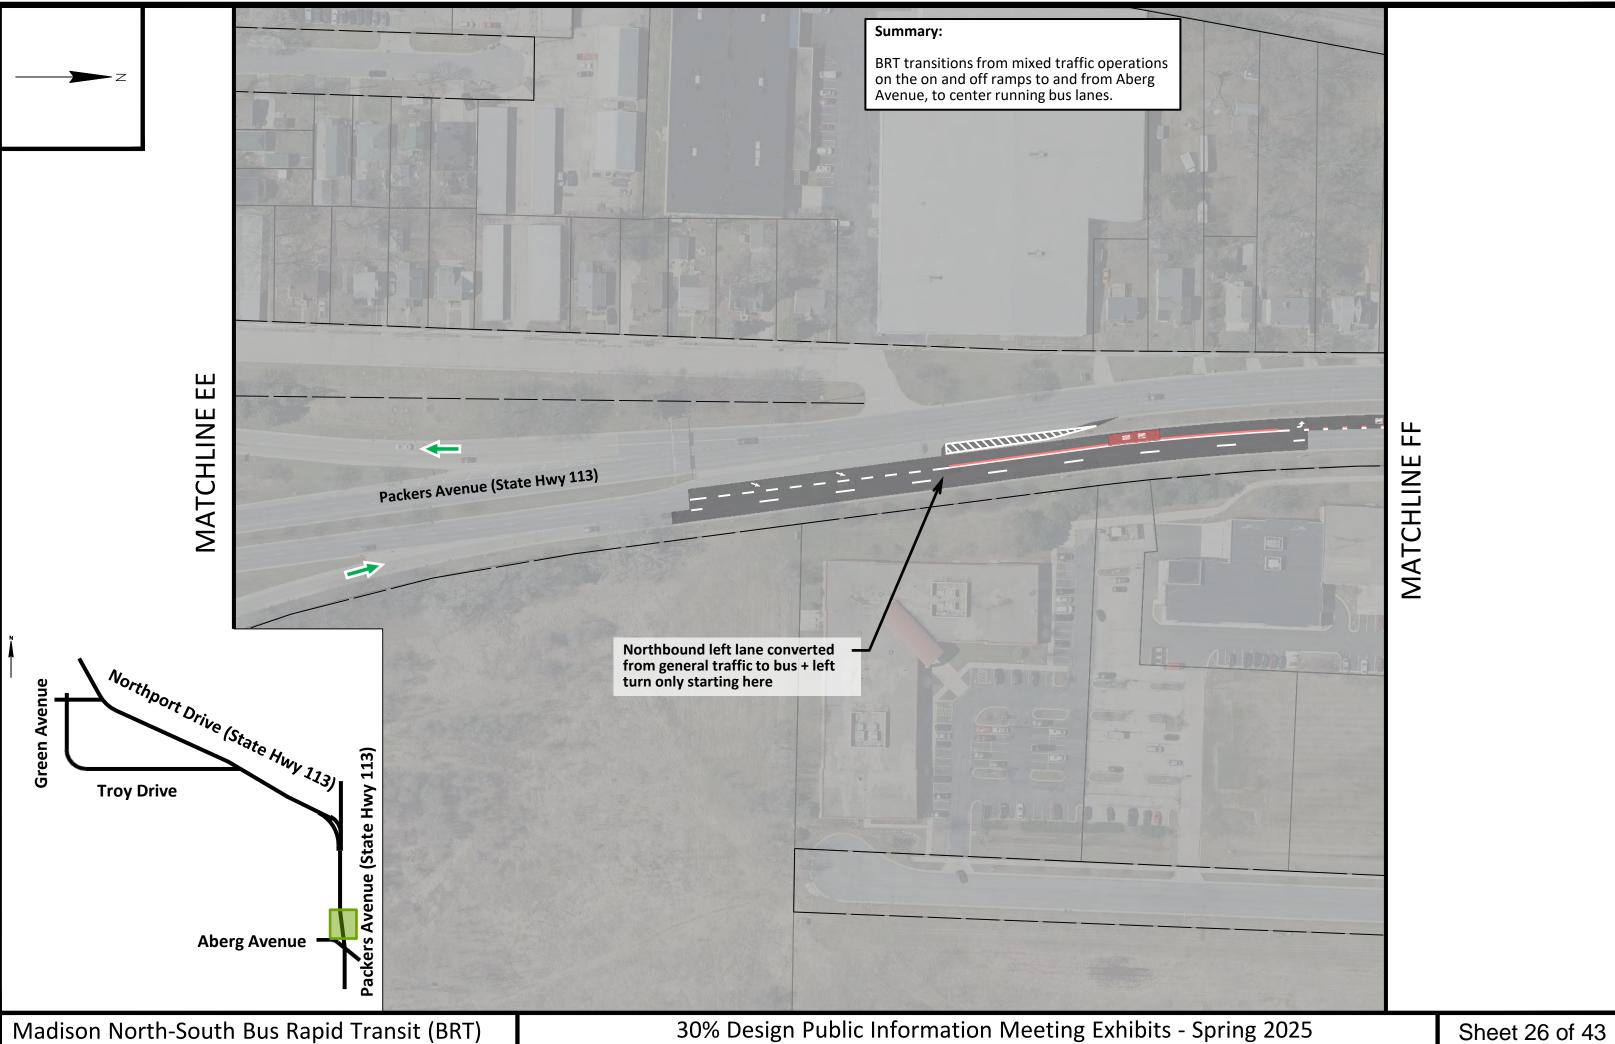

### Summary:

Rapid Route B will continue to use the existing westbound Milwaukee – North station platform. In the northbound direction, it diverges from Rapid Route A. The existing bus stop on North Street will be upgraded to a BRT platform. BRT will be in mixed traffic on North Street.





### Sheet 21 of 43



Summary:

BRT runs in mixed traffic on Commercial and North Street. A new island station is planned at North and Commercial.

## MATCHLINE CC





| Spring 2025 | Sheet 23 of 43 |
|-------------|----------------|



## Sheet 24 of 43



## Sheet 25 of 43







30% Design Public Information Meeting Exhibits - Spring 2025

## **MATCHLINE HH**

## Sheet 28 of 43



30% Design Public Information Meeting Exhibits - Spring 2025

### Sheet 29 of 43



MATCHLINE

## Sheet 30 of 43



## **MATCHLINE JJ**

## Sheet 31 of 43



## Sheet 32 of 43

terminal.



## MATCHLINE

Sheet 33 of 43



30% Design Public Information Meeting Exhibits - Spring 2025

Sheet 34 of 43



30% Design Public Information Meeting Exhibits - Spring 2025

BRT runs in mixed traffic on Northport Drive west of Sherman Avenue. The Route B Troy – Northport loop will be reversed to counter-clockwise in 2026 in coordination with the Knutson Drive reconstruction and Kennedy

**BRT** station

SCHOOL - NORTHPORT

 $\leftarrow$ 

# MATCHLINE NN

Relocated bus stops planned in 2026 with