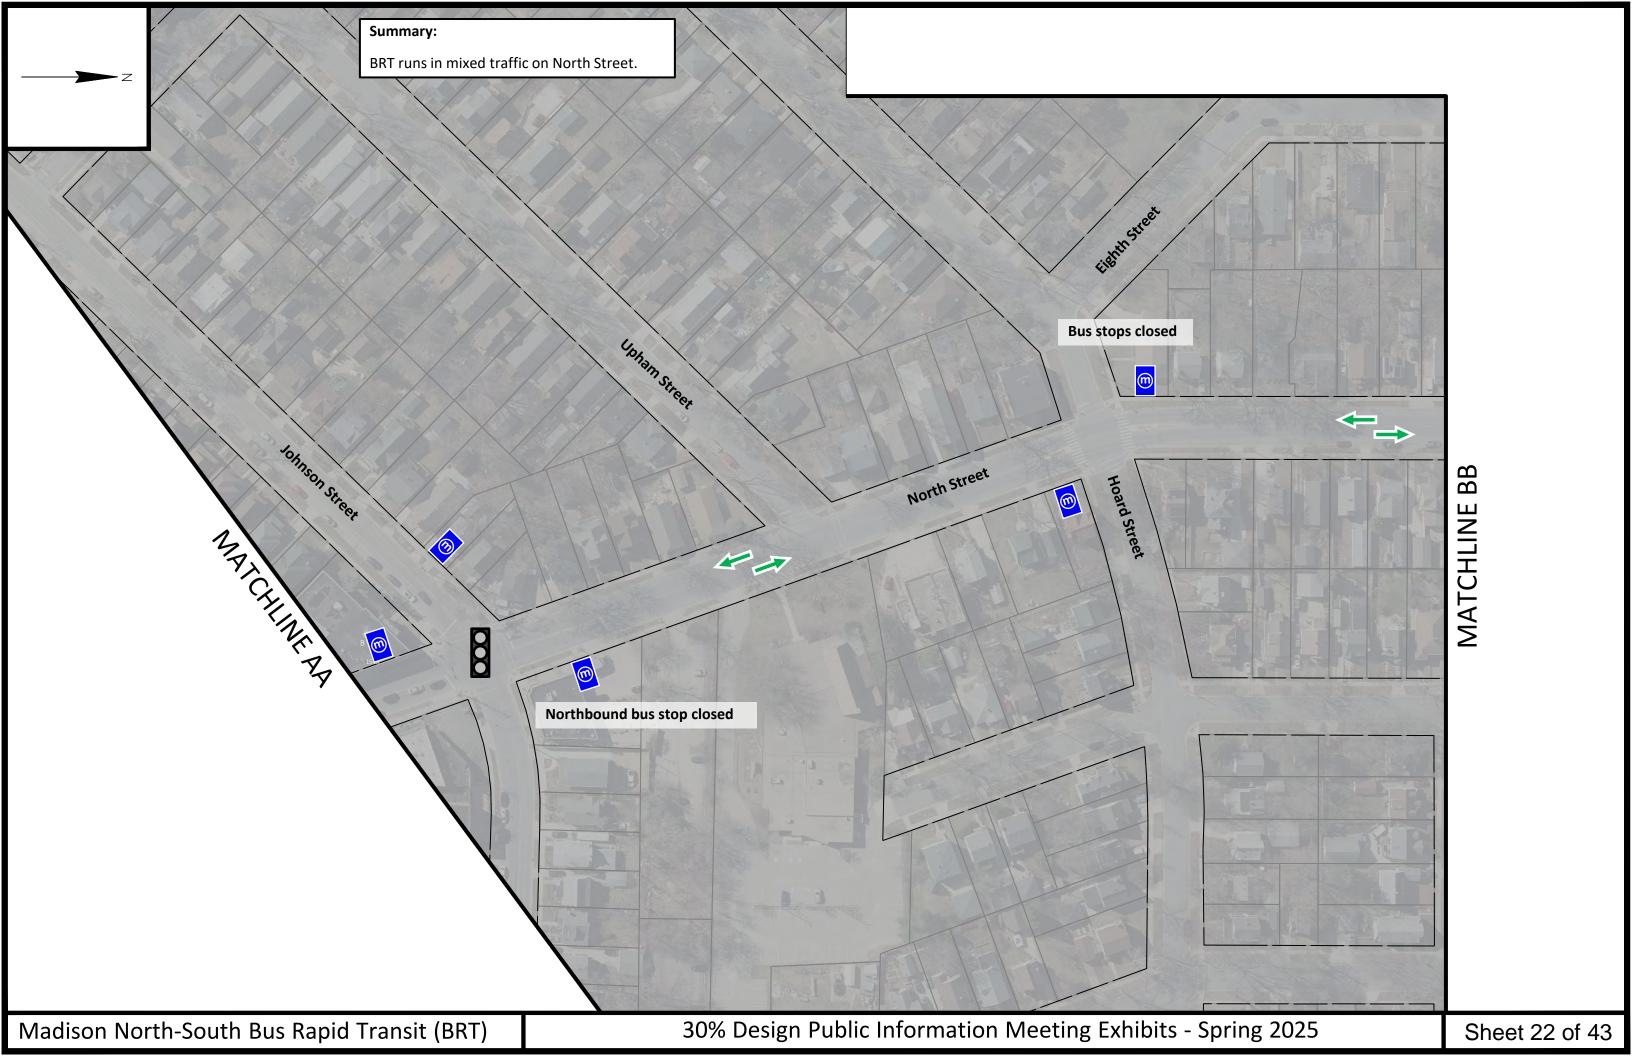

### Summary:

Rapid Route B will continue to use the existing westbound Milwaukee – North station platform. In the northbound direction, it diverges from Rapid Route A. The existing bus stop on North Street will be upgraded to a BRT platform. BRT will be in mixed traffic on North Street.