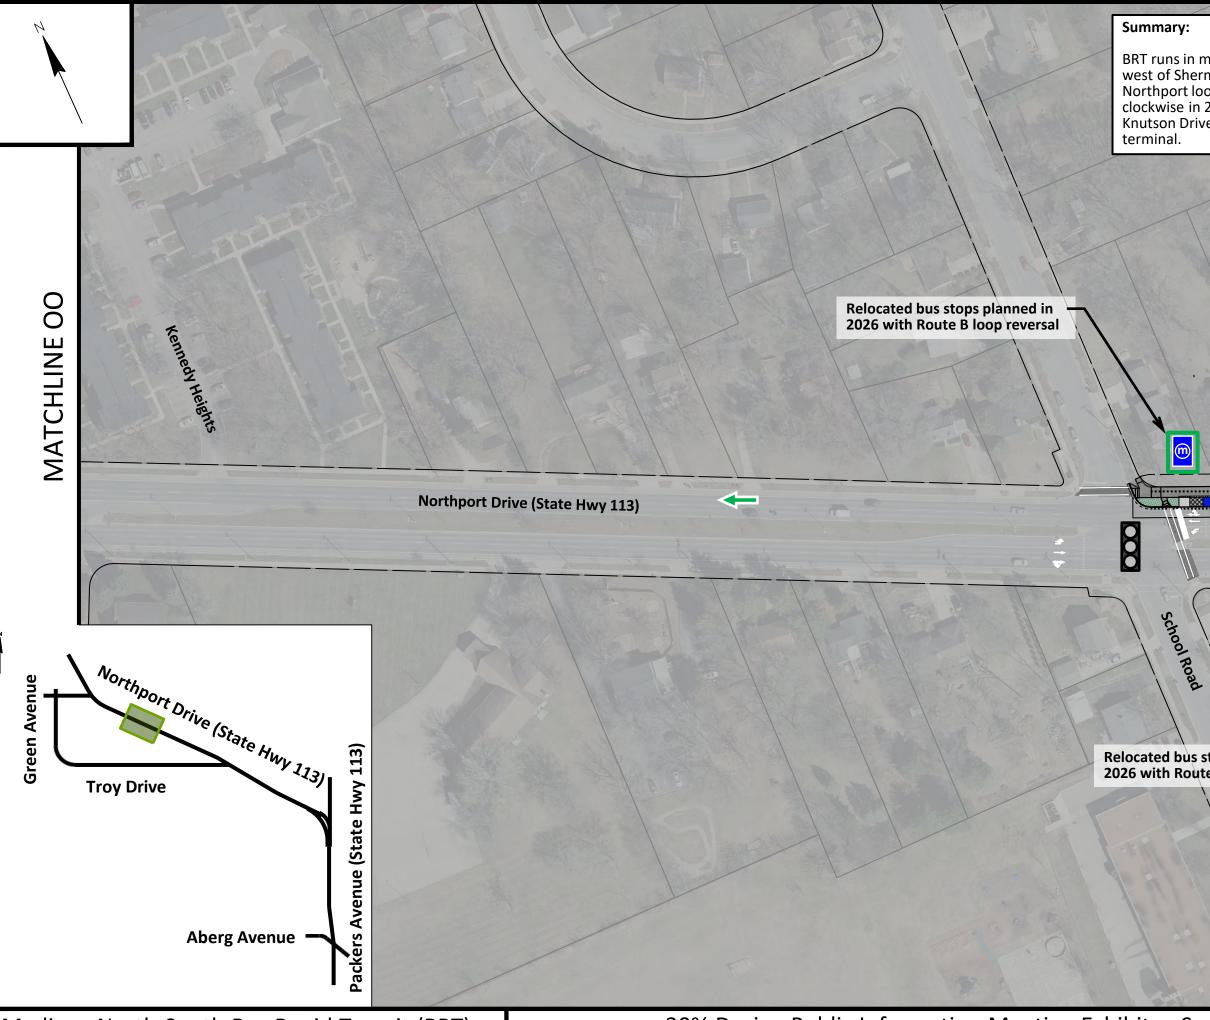

bus stop on North Street will be upgraded to a BRT platform. BRT will be in mixed traffic on North Street.





### Sheet 21 of 43



Summary:

BRT runs in mixed traffic on Commercial and North Street. A new island station is planned at North and Commercial.

## MATCHLINE CC





| Spring 2025 | Sheet 23 of 43 |
|-------------|----------------|



## Sheet 24 of 43



## Sheet 25 of 43







30% Design Public Information Meeting Exhibits - Spring 2025

## **MATCHLINE HH**

## Sheet 28 of 43



30% Design Public Information Meeting Exhibits - Spring 2025

### Sheet 29 of 43



MATCHLINE

## Sheet 30 of 43



## **MATCHLINE JJ**

## Sheet 31 of 43



## Sheet 32 of 43

terminal.



## MATCHLINE

Sheet 33 of 43



30% Design Public Information Meeting Exhibits - Spring 2025

Sheet 34 of 43



30% Design Public Information Meeting Exhibits - Spring 2025

BRT runs in mixed traffic on Northport Drive west of Sherman Avenue. The Route B Troy – Northport loop will be reversed to counter-clockwise in 2026 in coordination with the Knutson Drive reconstruction and Kennedy

**BRT** station

SCHOOL - NORTHPORT

 $\leftarrow$ 

# MATCHLINE NN

Relocated bus stops planned in 2026 with Route B loop reversal

**(** 

## Sheet 35 of 43



**@** 

BRT runs in mixed traffic on Northport Drive west of Sherman Avenue. Kennedy station will serve as the new end of the line for Rapid Route B. The Kennedy terminal will be opened in 2026 and the Route B Troy – Northport loop will be reversed to counter-clockwise to use this terminal.

## MATCHLINE OO

Northridge Terrace

### Sheet 36 of 43





BRT