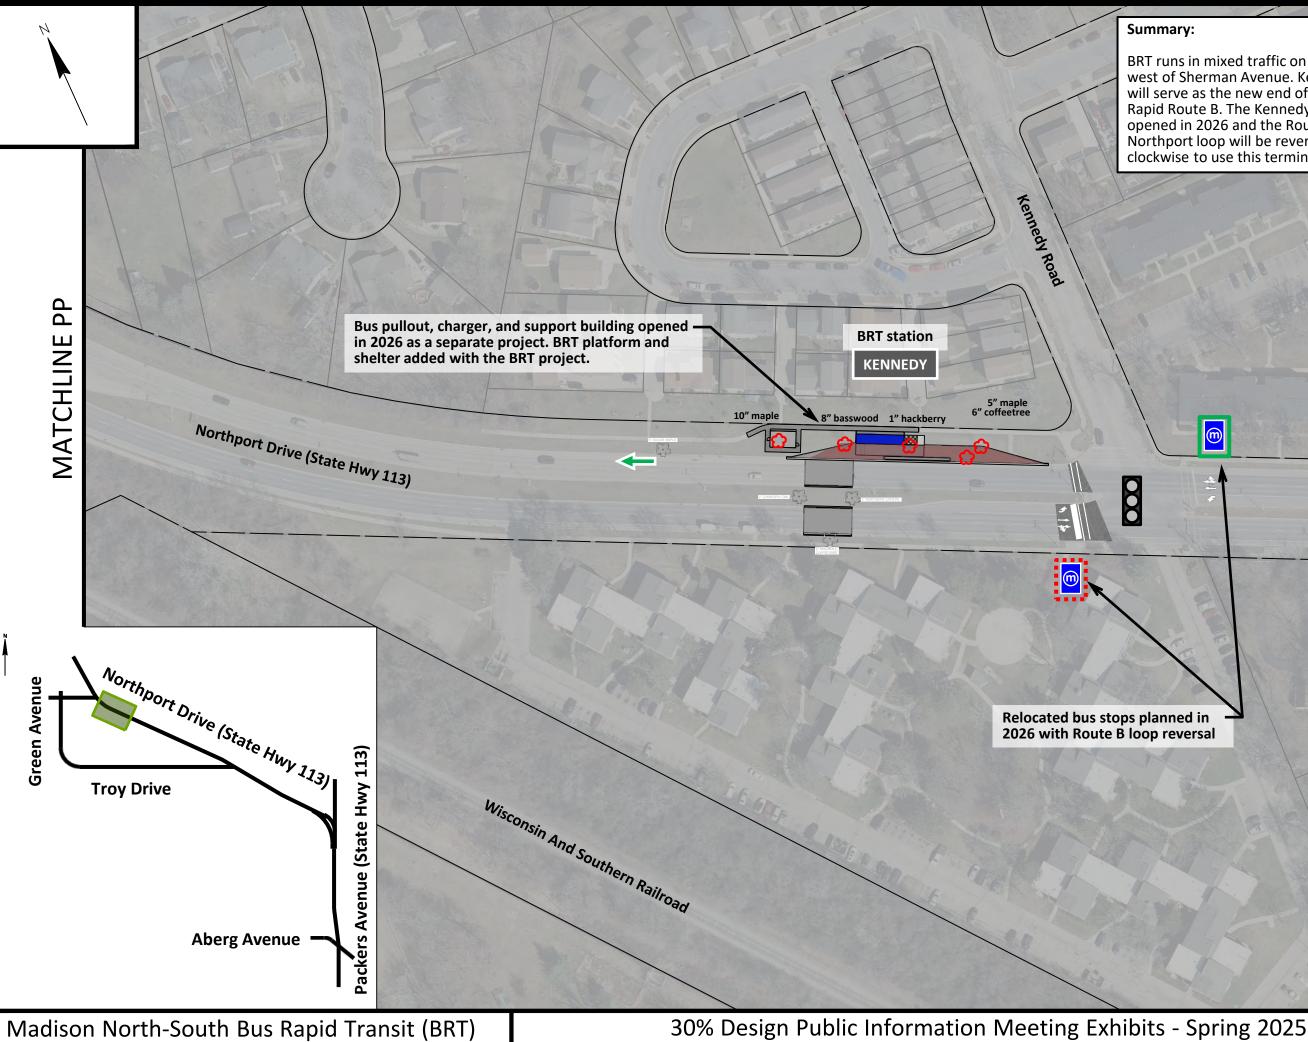

## Sheet 35 of 43

**@** 

BRT runs in mixed traffic on Northport Drive west of Sherman Avenue. Kennedy station will serve as the new end of the line for Rapid Route B. The Kennedy terminal will be opened in 2026 and the Route B Troy – Northport loop will be reversed to counter-clockwise to use this terminal.