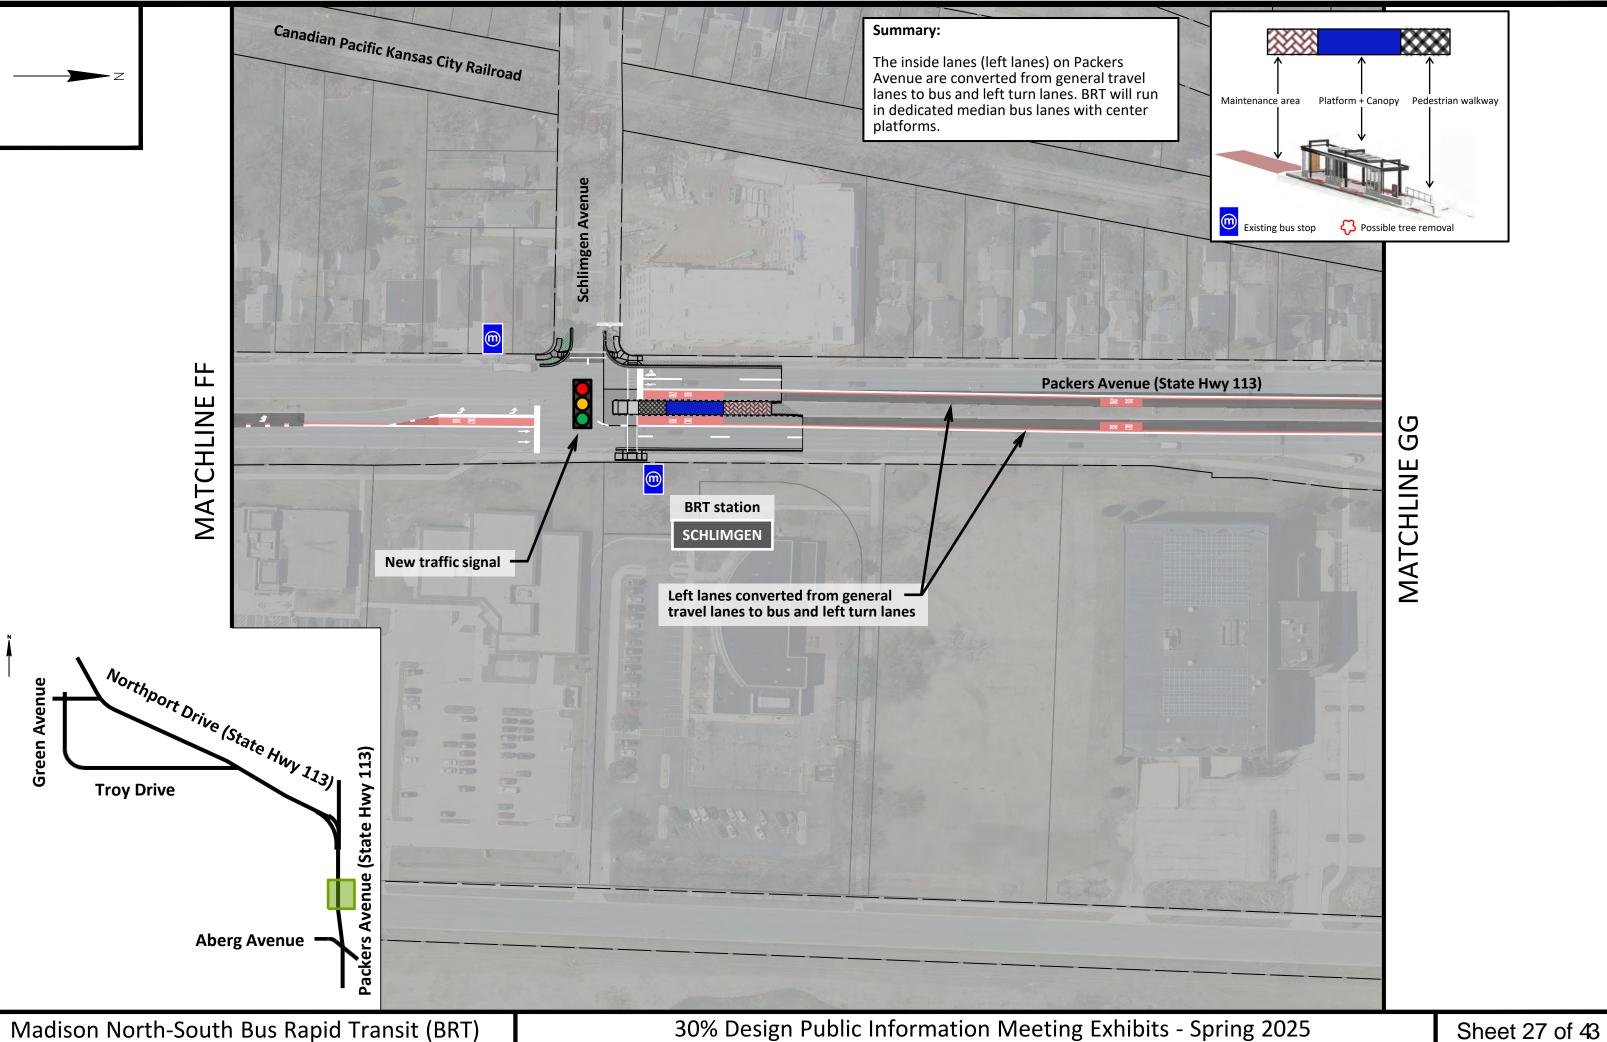

### Summary:

Rapid Route B will continue to use the existing westbound Milwaukee – North station platform. In the northbound direction, it diverges from Rapid Route A. The existing bus stop on North Street will be upgraded to a BRT platform. BRT will be in mixed traffic on North Street.





### Sheet 21 of 43



Summary:

BRT runs in mixed traffic on Commercial and North Street. A new island station is planned at North and Commercial.

## MATCHLINE CC





| Spring 2025 | Sheet 23 of 43 |
|-------------|----------------|



## Sheet 24 of 43



## Sheet 25 of 43







30% Design Public Information Meeting Exhibits - Spring 2025

## **MATCHLINE HH**

## Sheet 28 of 43



30% Design Public Information Meeting Exhibits - Spring 2025

### Sheet 29 of 43



MATCHLINE

## Sheet 30 of 43



## **MATCHLINE JJ**

## Sheet 31 of 43



## Sheet 32 of 43

terminal.



## MATCHLINE

Sheet 33 of 43



30% Design Public Information Meeting Exhibits - Spring 2025

Sheet 34 of 43



30% Design Public Information Meeting Exhibits - Spring 2025

BRT runs in mixed traffic on Northport Drive west of Sherman Avenue. The Route B Troy – Northport loop will be reversed to counter-clockwise in 2026 in coordination with the Knutson Drive reconstruction and Kennedy

**BRT** station

SCHOOL - NORTHPORT

 $\leftarrow$ 

# MATCHLINE NN

Relocated bus stops planned in 2026 with Ro