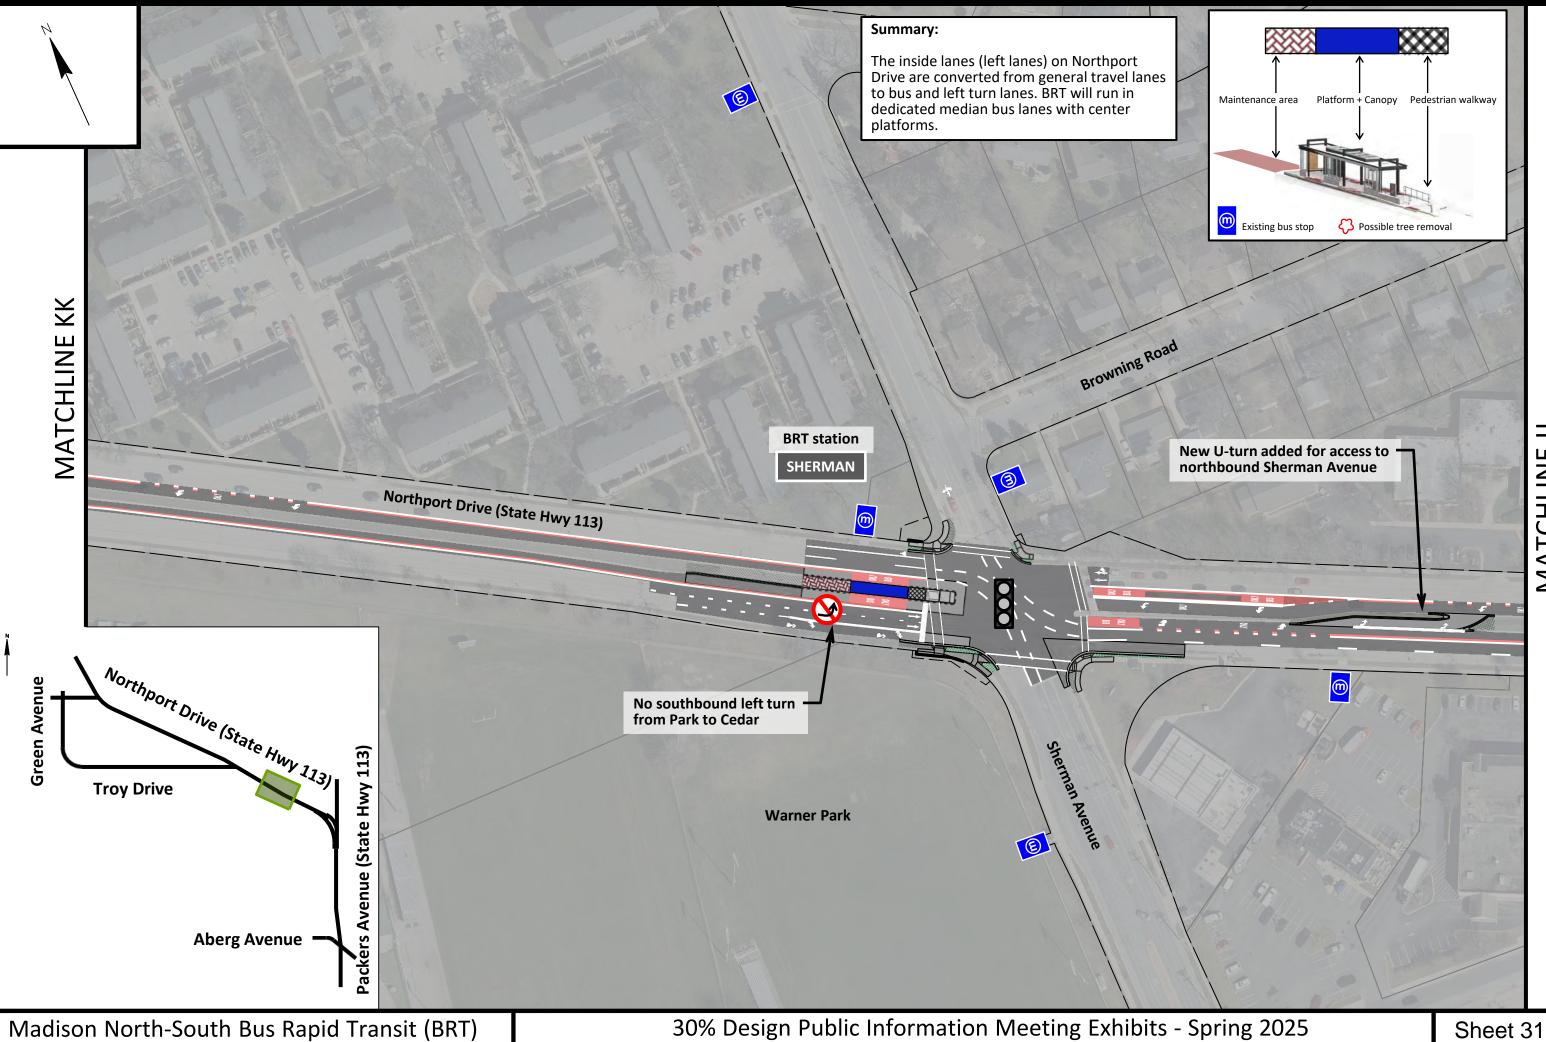

### Summary:

Rapid Route B will continue to use the existing westbound Milwaukee – North station platform. In the northbound direction, it diverges from Rapid Route A. The existing bus stop on North Street will be upgraded to a BRT platform. BRT will be in mixed traffic on North Street.





### Sheet 21 of 43



Summary:

BRT runs in mixed traffic on Commercial and North Street. A new island station is planned at North and Commercial.

## MATCHLINE CC





| Spring 2025 | Sheet 23 of 43 |
|-------------|----------------|



## Sheet 24 of 43



## Sheet 25 of 43







30% Design Public Information Meeting Exhibits - Spring 2025

## **MATCHLINE HH**

## Sheet 28 of 43



30% Design Public Information Meeting Exhibits - Spring 2025

### Sheet 29 of 43



MATCHLINE

## Sheet 30 of 43



## **MATCHLINE JJ**

## Sheet 31 of 43



## Sheet 32 of 43

terminal.



## MATCHLINE

Sheet 33 of 43



30% Design Public Information Meeting Exhibits - Spring 2025

Sheet 34 of 43



30% Design Public Information Meeting Exhibits - Spring 2025

BRT runs in mixed traffic on Northport Drive west of Sherman Avenue. The Route B Troy – Northport loop will be reversed to counter-clockwise in 2026 in coordination with the Knutson Drive reconstruction and Kennedy

**BRT** station

SCHOOL - NORTHPORT

 $\leftarrow$ 

# MATCHLINE NN

Relocated bus stops planned in 2026 with Route B loop reversal

**(** 

## Sheet 35 of 43



**@** 

BRT runs in mixed traffic on Northport Drive west of Sherman Avenue. Kennedy station will serve as the new end of the line for Rapid Route B. The Kennedy terminal w