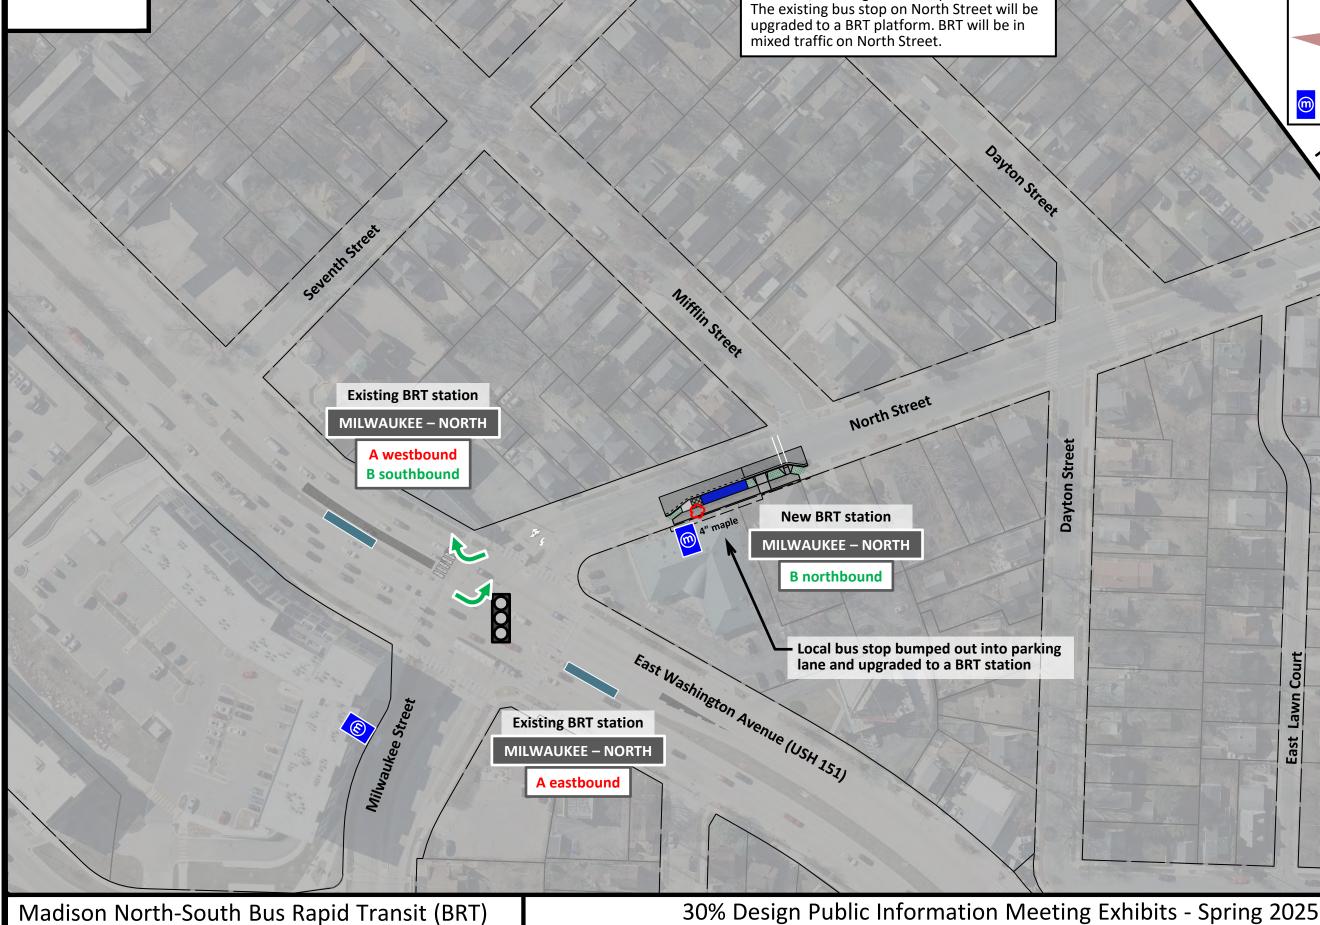

### Summary:

Rapid Route B will continue to use the existing westbound Milwaukee – North station platform. In the northbound direction, it diverges from Rapid Route A. The existing bus stop on North Street will be upgraded to a BRT platform. BRT will be in mixed traffic on North Street.

### Sheet 21 of 43

Summary:

BRT runs in mixed traffic on Commercial and North Street. A new island station is planned at North and Commercial.