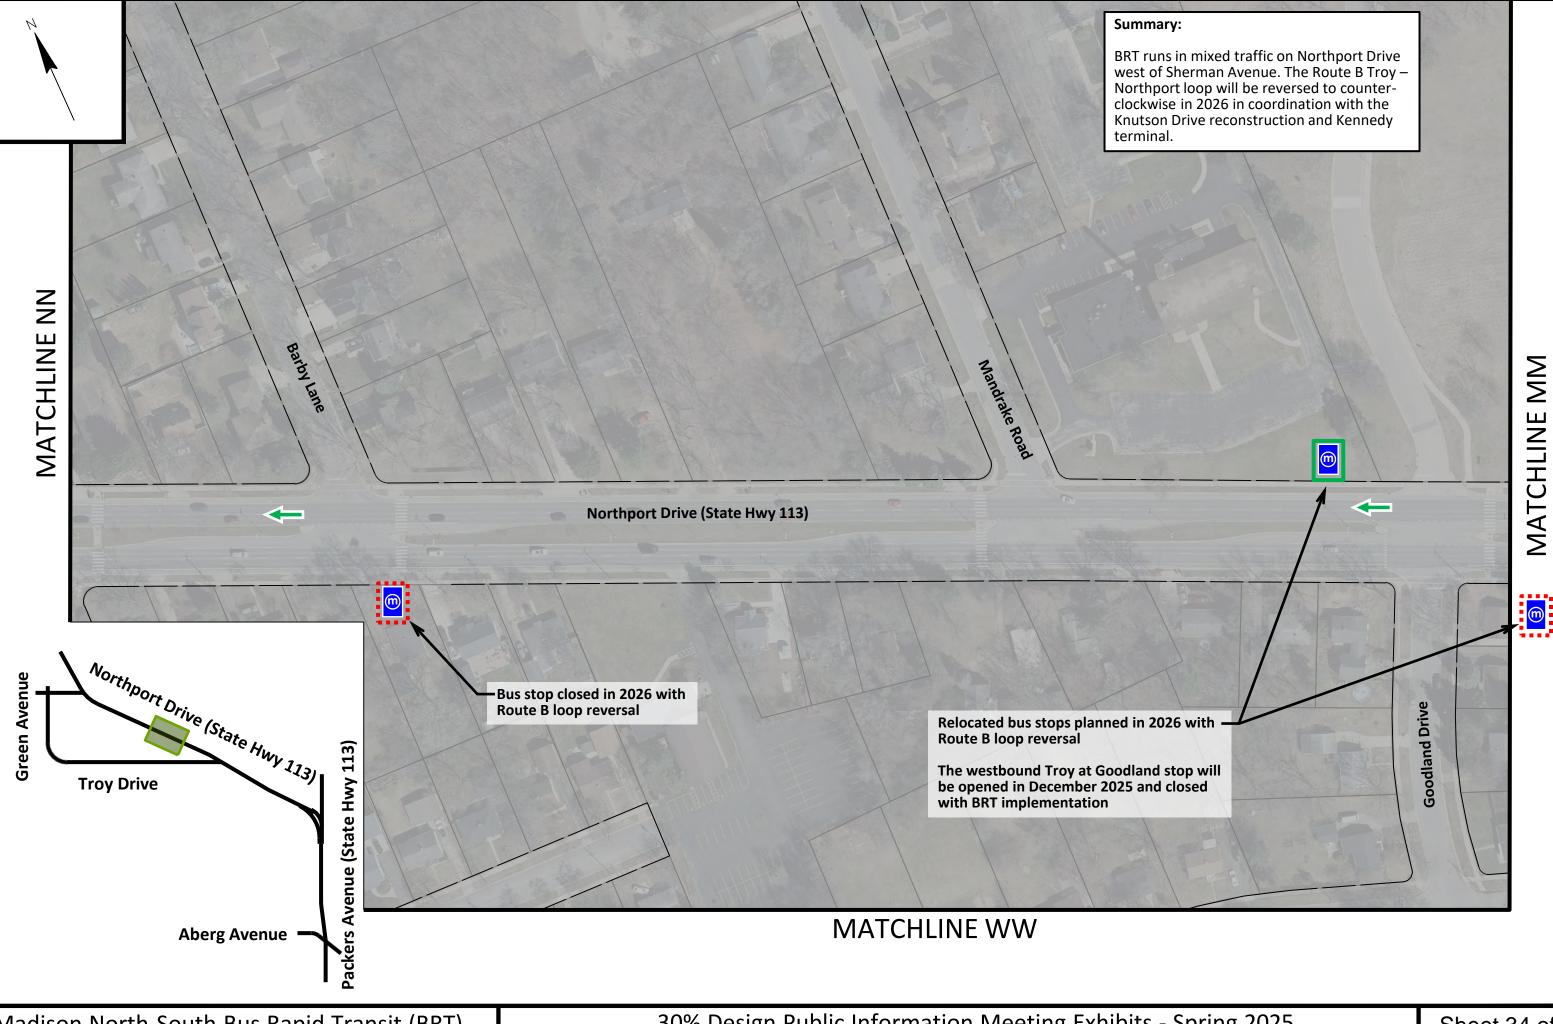

## MATCHLINE

Sheet 33 of 43

30% Design Public Information Meeting Exhibits - Spring 2025

Sheet 34 of 43

30% Design Public Information Meeting Exhibits - Spring 2025

BRT runs in mixed traffic on Northport Drive west of Sherman Avenue. The Route B Troy – Northport loop will be reversed to counter-clockwise in 2026 in coordination with the Knutson Drive reconstruction and Kennedy

## Sheet 24 of 43