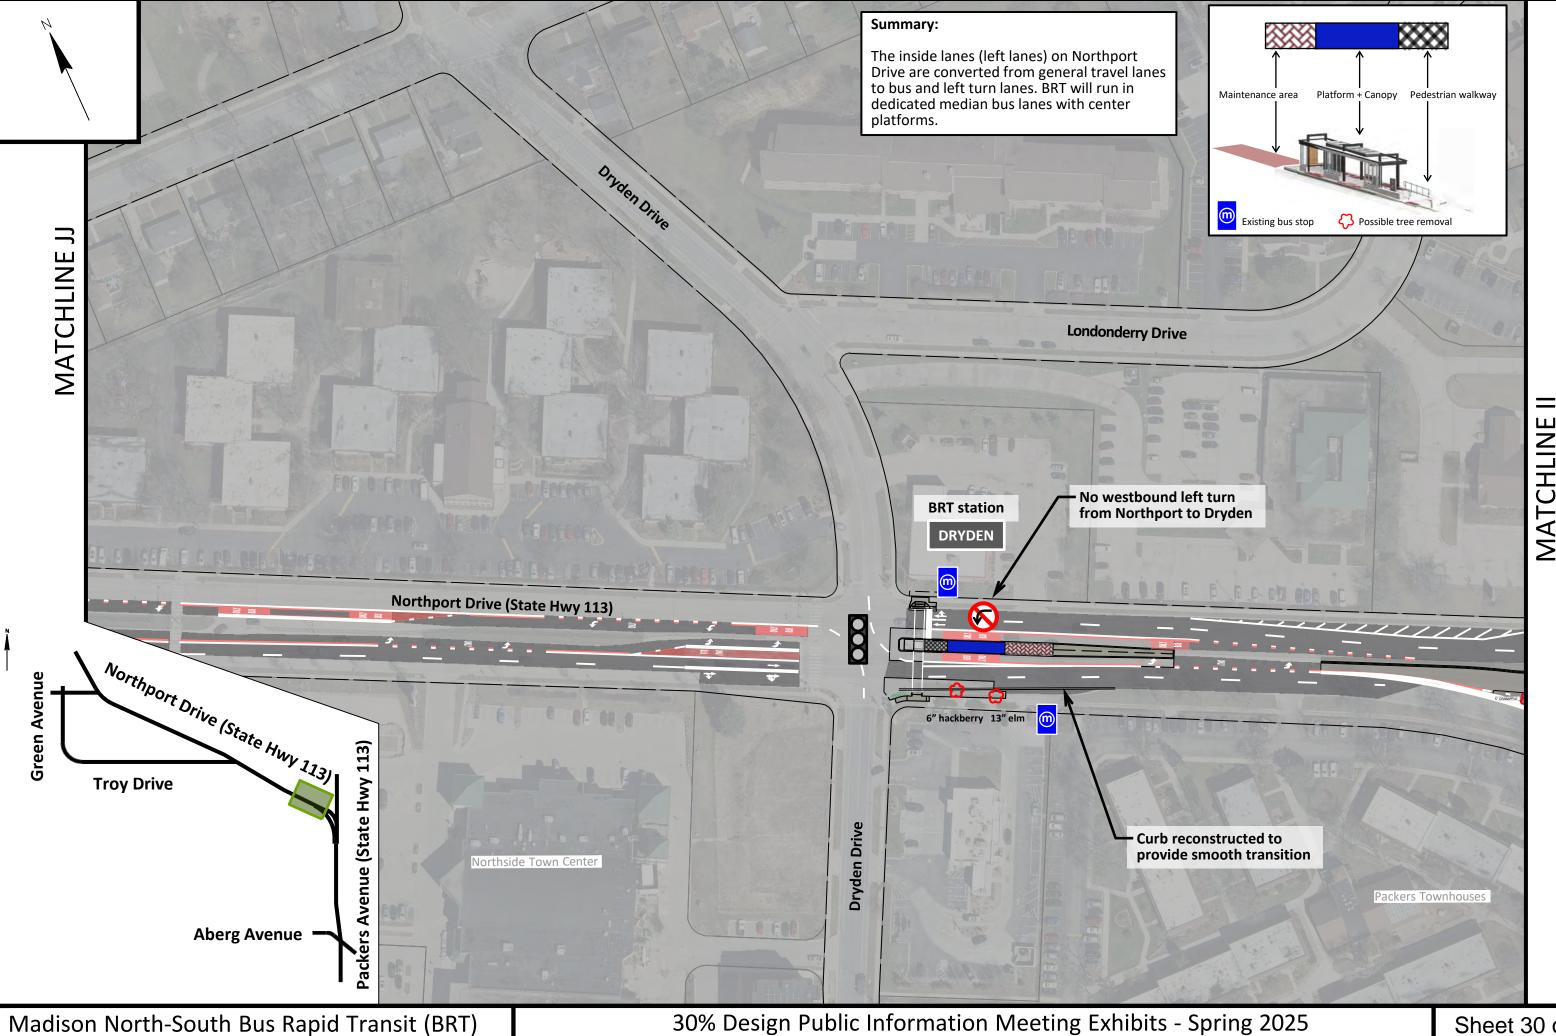

### Summary:

Rapid Route B will continue to use the existing westbound Milwaukee – North station platform. In the northbound direction, it diverges from Rapid Route A. The existing bus stop on North Street will be upgraded to a BRT platform. BRT will be in mixed traffic on North Street.





### Sheet 21 of 43



Summary:

BRT runs in mixed traffic on Commercial and North Street. A new island station is planned at North and Commercial.

## MATCHLINE CC





| Spring 2025 | Sheet 23 of 43 |
|-------------|----------------|



## Sheet 24 of 43



## Sheet 25 of 43







30% Design Public Information Meeting Exhibits - Spring 2025

## **MATCHLINE HH**

## Sheet 28 of 43



30% Design Public Information Meeting Exhibits - Spring 2025

### Sheet 29 of 43



MATCHLINE

## Sheet 30 of 43



## **MATCHLINE JJ**

## Sheet 31 of 43



## Sheet 32 of 43

terminal.



## MATCHLINE

Sheet 33 of 43



30% Design Public Information Meeting Exhibits - Spring 2025

Sheet 34 of 43



30% Design Public Information Meeting Exhibits - Spring 2025

BRT runs in mixed traffic on Northport Drive west of Sherman Avenue. The Route B Troy – Northport loop will be reversed to counter-clockwise in 2026 in coordination with the Knutson Drive reconstruction and Kennedy

**BRT** station

SCHOOL - NORTHPORT

 $\leftarrow$ 

# MATCHLINE NN

Relocated bus stops planned in 2026 with Route B loop reversal

**(** 

## Sheet 35 of 43



**@** 

BRT runs in mixed traffic on Northport Drive west of Sherman Avenue. Kennedy station will serve as the new end of the line for Rapid