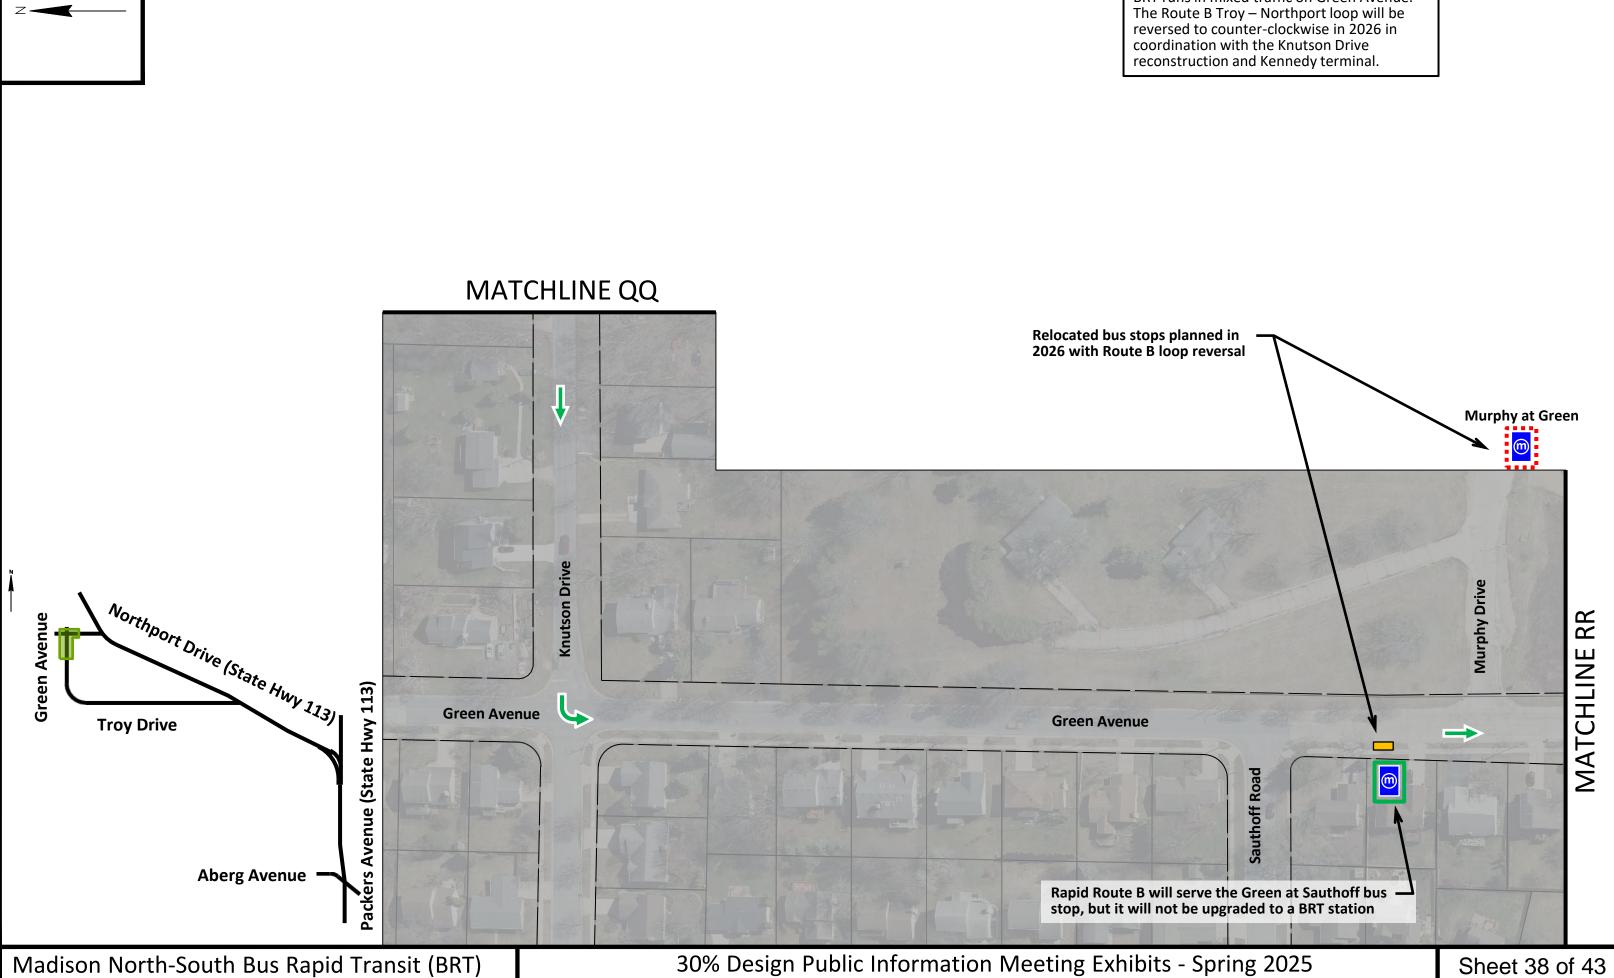

with the Knutson Drive reconstruction and Kennedy

**BRT** station

SCHOOL - NORTHPORT

 $\leftarrow$ 

# MATCHLINE NN

Relocated bus stops planned in 2026 with Route B loop reversal

**(** 

## Sheet 35 of 43



**@** 

BRT runs in mixed traffic on Northport Drive west of Sherman Avenue. Kennedy station will serve as the new end of the line for Rapid Route B. The Kennedy terminal will be opened in 2026 and the Route B Troy – Northport loop will be reversed to counter-clockwise to use this terminal.

## MATCHLINE OO

Northridge Terrace

### Sheet 36 of 43





BRT runs in mixed traffic on Knutson Drive. The Route B Troy – Northport loop will be reversed to counter-clockwise in 2026 in coordination with the Knutson Drive reconstruction and Kennedy terminal.

MATCHLINE PD

Sheet 37 of 43





BRT runs in mixed traffic on Green Avenue.

Summary:



Å

BRT runs in mixed traffic on Green Avenue. The Route B Troy – Northport loop will be reversed to counter-clockwise in December 2025 in coordination with the Knutson Drive reconstruction and Kennedy terminal.

Sheet 39 of 43



## Sheet 40 of 43





30% Design Public Information Meeting Exhibits - Spring 2025

**MATCHLINE VV** 

## Sheet 42 of 43