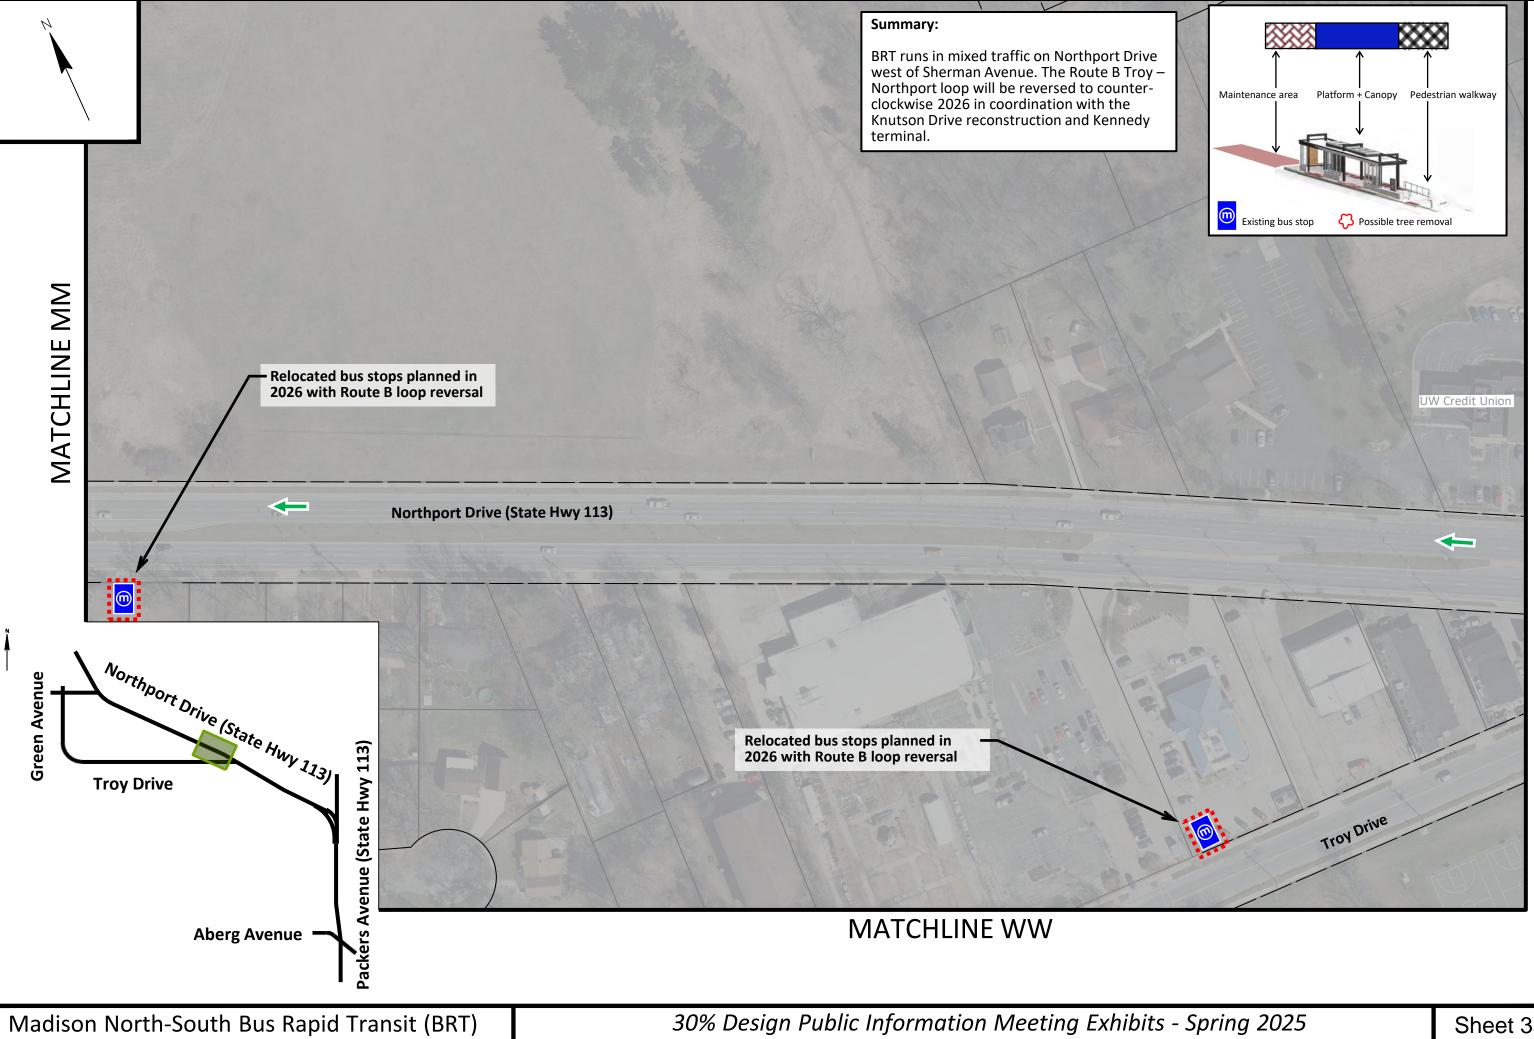

## MATCHLINE

Sheet 33 of 43

30% Design Public Information Meeting Exhibits - Spring 2025

Sheet 34 of 43

30% Design Public Information Meeting Exhibits - Spring 2025

BRT runs in mixed traffic on Northport Drive west of Sherman Avenue. The Route B Troy – Northport loop will be reversed to counter-clockwise in 2026 in coordination with the Knutson Drive reconstruction and Kennedy