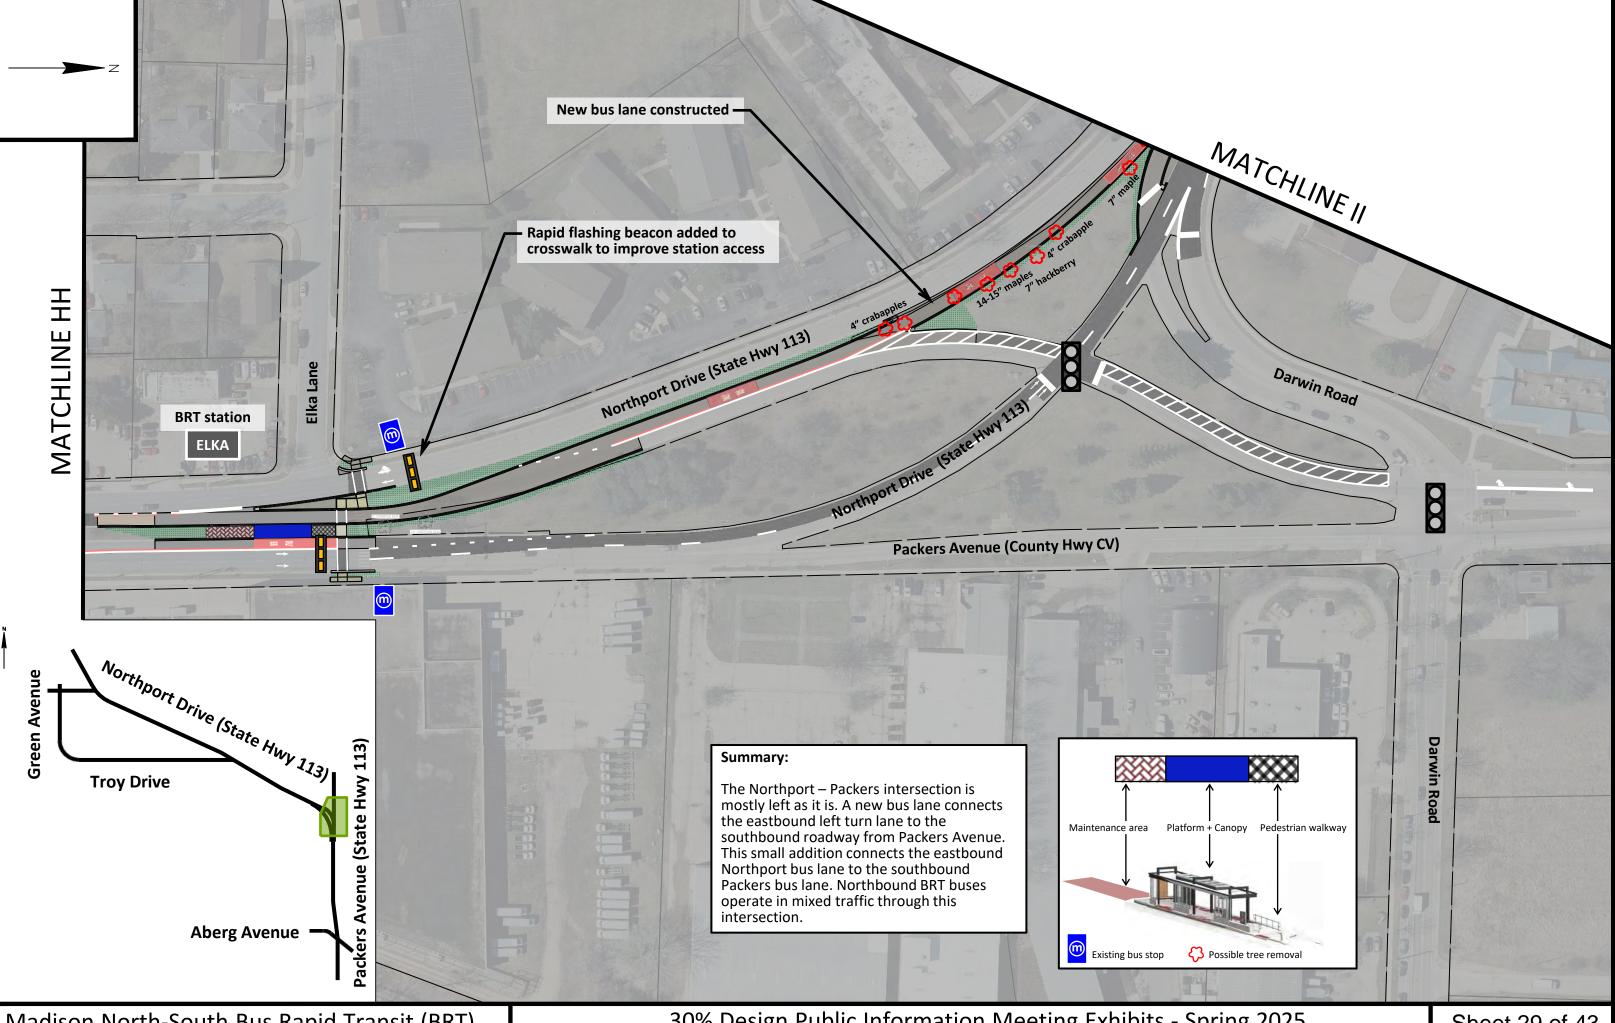

### Summary:

Rapid Route B will continue to use the existing westbound Milwaukee – North station platform. In the northbound direction, it diverges from Rapid Route A. The existing bus stop on North Street will be upgraded to a BRT platform. BRT will be in mixed traffic on North Street.





### Sheet 21 of 43



Summary:

BRT runs in mixed traffic on Commercial and North Street. A new island station is planned at North and Commercial.

## MATCHLINE CC





| Spring 2025 | Sheet 23 of 43 |
|-------------|----------------|



## Sheet 24 of 43



## Sheet 25 of 43







30% Design Public Information Meeting Exhibits - Spring 2025

## **MATCHLINE HH**

## Sheet 28 of 43



30% Design Public Information Meeting Exhibits - Spring 2025

### Sheet 29 of 43



MATCHLINE

## Sheet 30 of 43



## **MATCHLINE JJ**

## Sheet 31 of 43



## Sheet 32 of 43

terminal.



## MATCHLINE

Sheet 33 of 43



30% Design Public Information Meeting Exhibits - Spring 2025

Sheet 34 of 43



30% Design Public Information Meeting Exhibits - Spring 2025

BRT runs in mixed traffic on Northport Drive west of Sherman Avenue. The Route B Troy – Northport loop will be reversed to counter-clockwise in 2026 in coordination with the Knutson Drive reconstruction and Kennedy

**BRT** station

SCHOOL - NORTHPORT

 $\leftarrow$ 

# MATCHLINE NN

Relocated bus stops planned in 2026 with Route B loop reversal

**(** 

## Sheet 35 of 43



**@** 

BRT runs in mixed traffic on Northport Drive wes