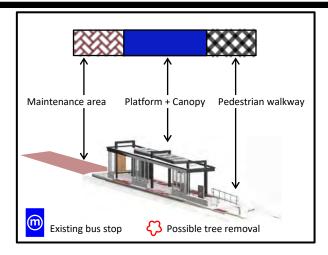

### Sheet 21 of 43

Summary:

BRT runs in mixed traffic on Commercial and North Street. A new island station is planned at North and Commercial.