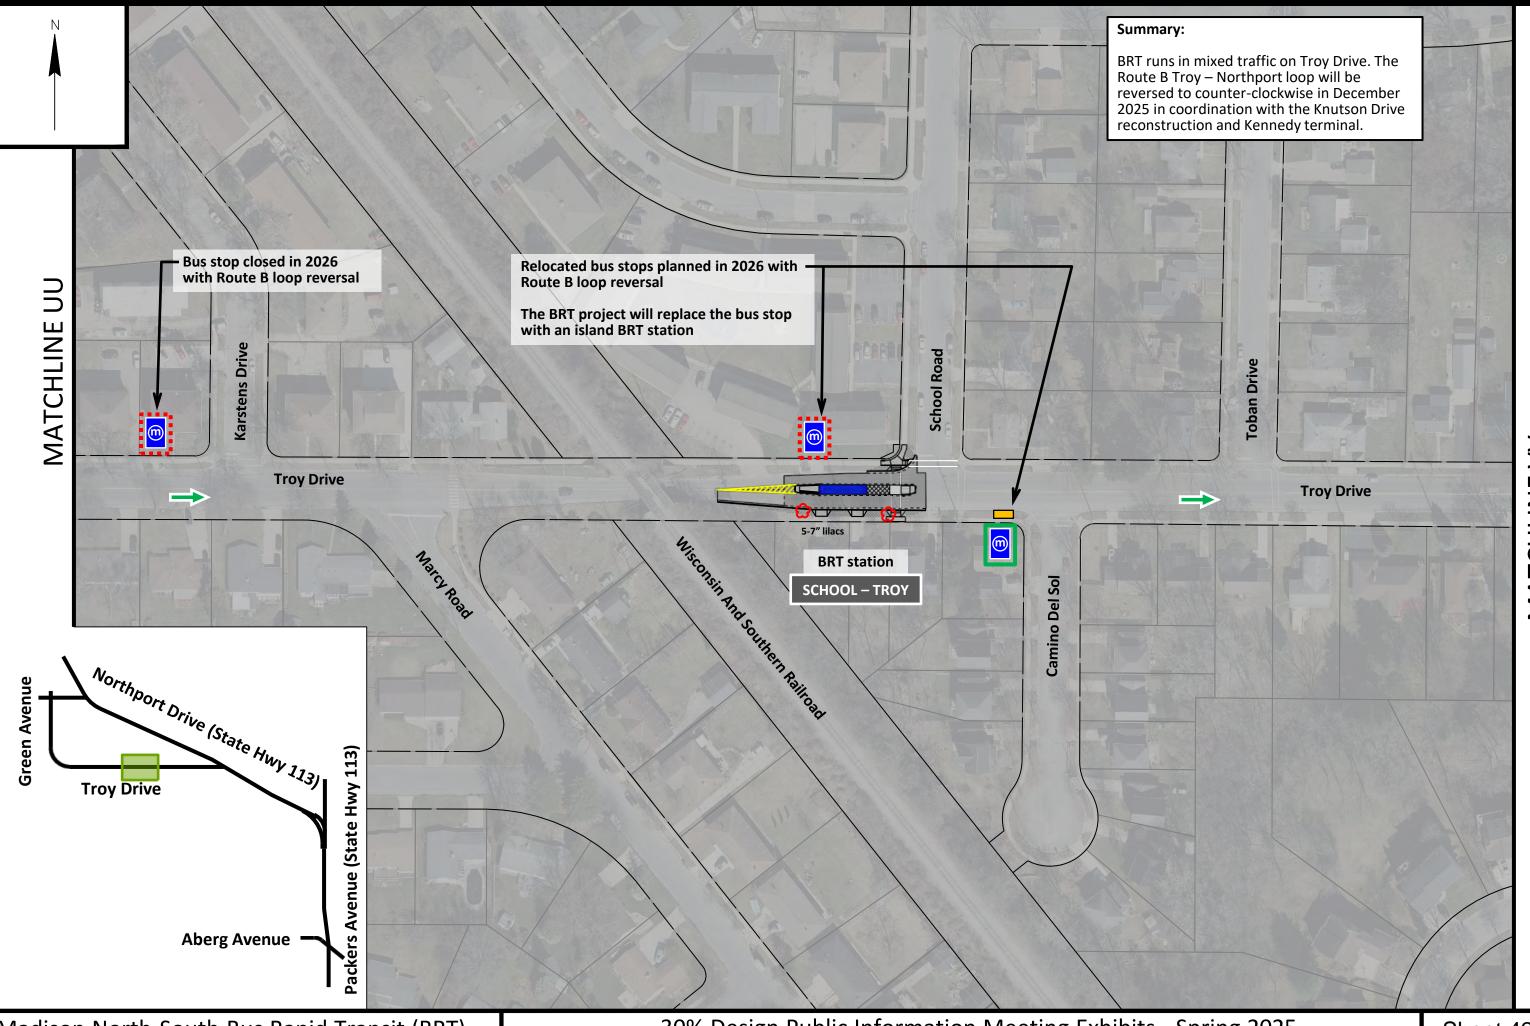

l serve as the new end of the line for Rapid Route B. The Kennedy terminal will be opened in 2026 and the Route B Troy – Northport loop will be reversed to counter-clockwise to use this terminal.

## MATCHLINE OO

Northridge Terrace

### Sheet 36 of 43





BRT runs in mixed traffic on Knutson Drive. The Route B Troy – Northport loop will be reversed to counter-clockwise in 2026 in coordination with the Knutson Drive reconstruction and Kennedy terminal.

MATCHLINE PD

Sheet 37 of 43





BRT runs in mixed traffic on Green Avenue.

Summary:



Å

BRT runs in mixed traffic on Green Avenue. The Route B Troy – Northport loop will be reversed to counter-clockwise in December 2025 in coordination with the Knutson Drive reconstruction and Kennedy terminal.

Sheet 39 of 43



## Sheet 40 of 43





30% Design Public Information Meeting Exhibits - Spring 2025

**MATCHLINE VV** 

## Sheet 42 of 43