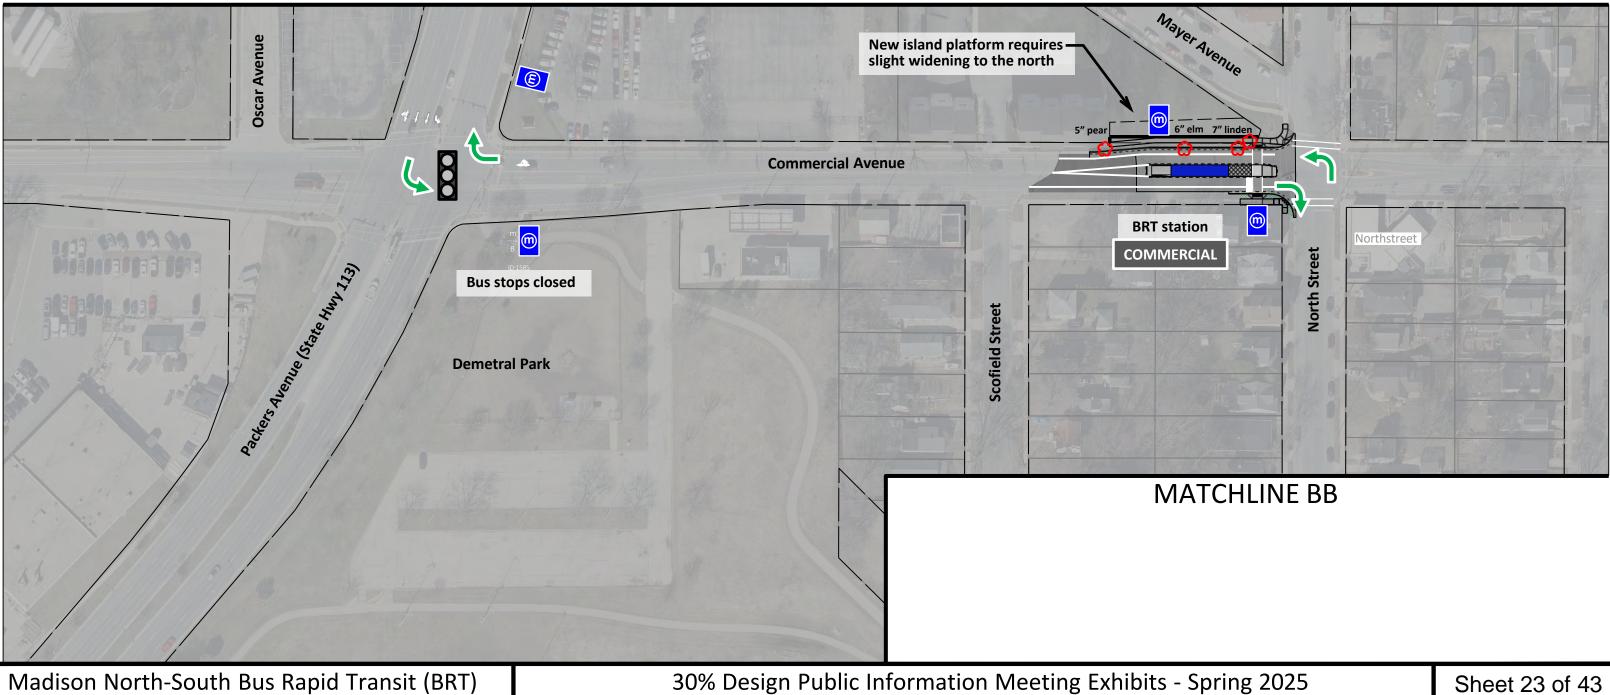

### Sheet 21 of 43

Summary:

BRT runs in mixed traffic on Commercial and North Street. A new island station is planned at North and Commercial.