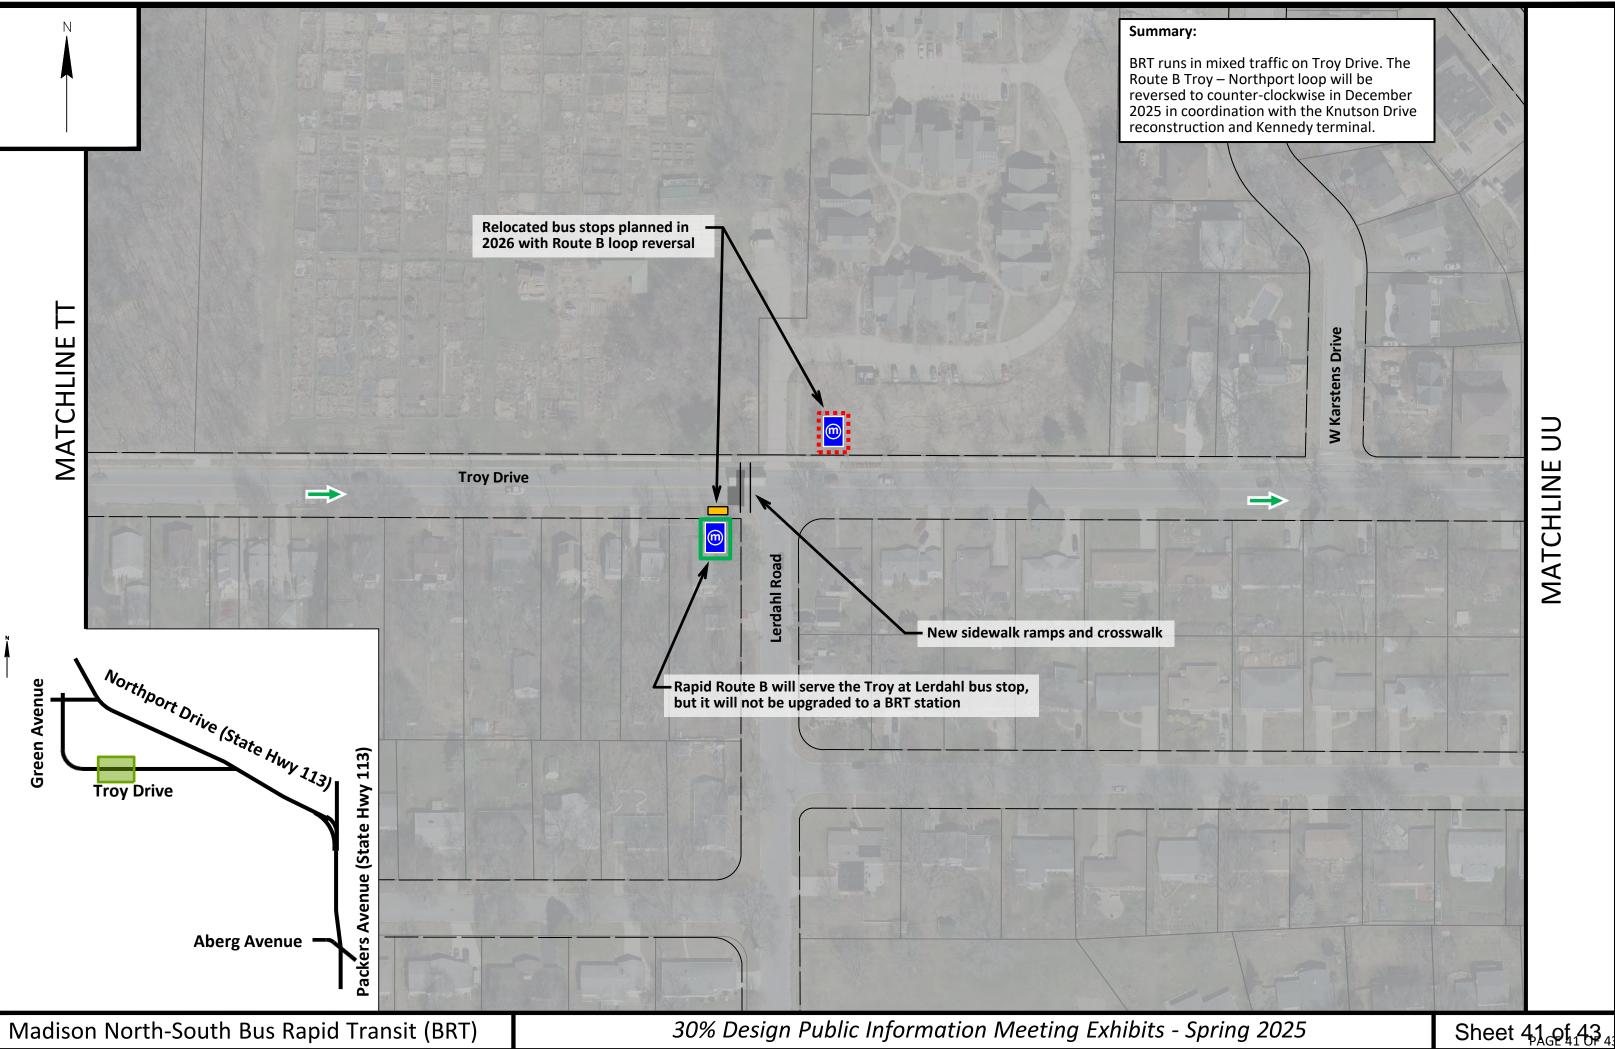

ill serve as the new end of the line for Rapid Route B. The Kennedy terminal will be opened in 2026 and the Route B Troy – Northport loop will be reversed to counter-clockwise to use this terminal.

## MATCHLINE OO

Northridge Terrace

### Sheet 36 of 43





BRT runs in mixed traffic on Knutson Drive. The Route B Troy – Northport loop will be reversed to counter-clockwise in 2026 in coordination with the Knutson Drive reconstruction and Kennedy terminal.

MATCHLINE PD

Sheet 37 of 43





BRT runs in mixed traffic on Green Avenue.

Summary:



Å

BRT runs in mixed traffic on Green Avenue. The Route B Troy – Northport loop will be reversed to counter-clockwise in December 2025 in coordination with the Knutson Drive reconstruction and Kennedy terminal.

Sheet 39 of 43



## Sheet 40 of 43





30% Design Public Information Meeting Exhibits - Spring 2025

**MATCHLINE VV** 

## Sheet 42 of 43