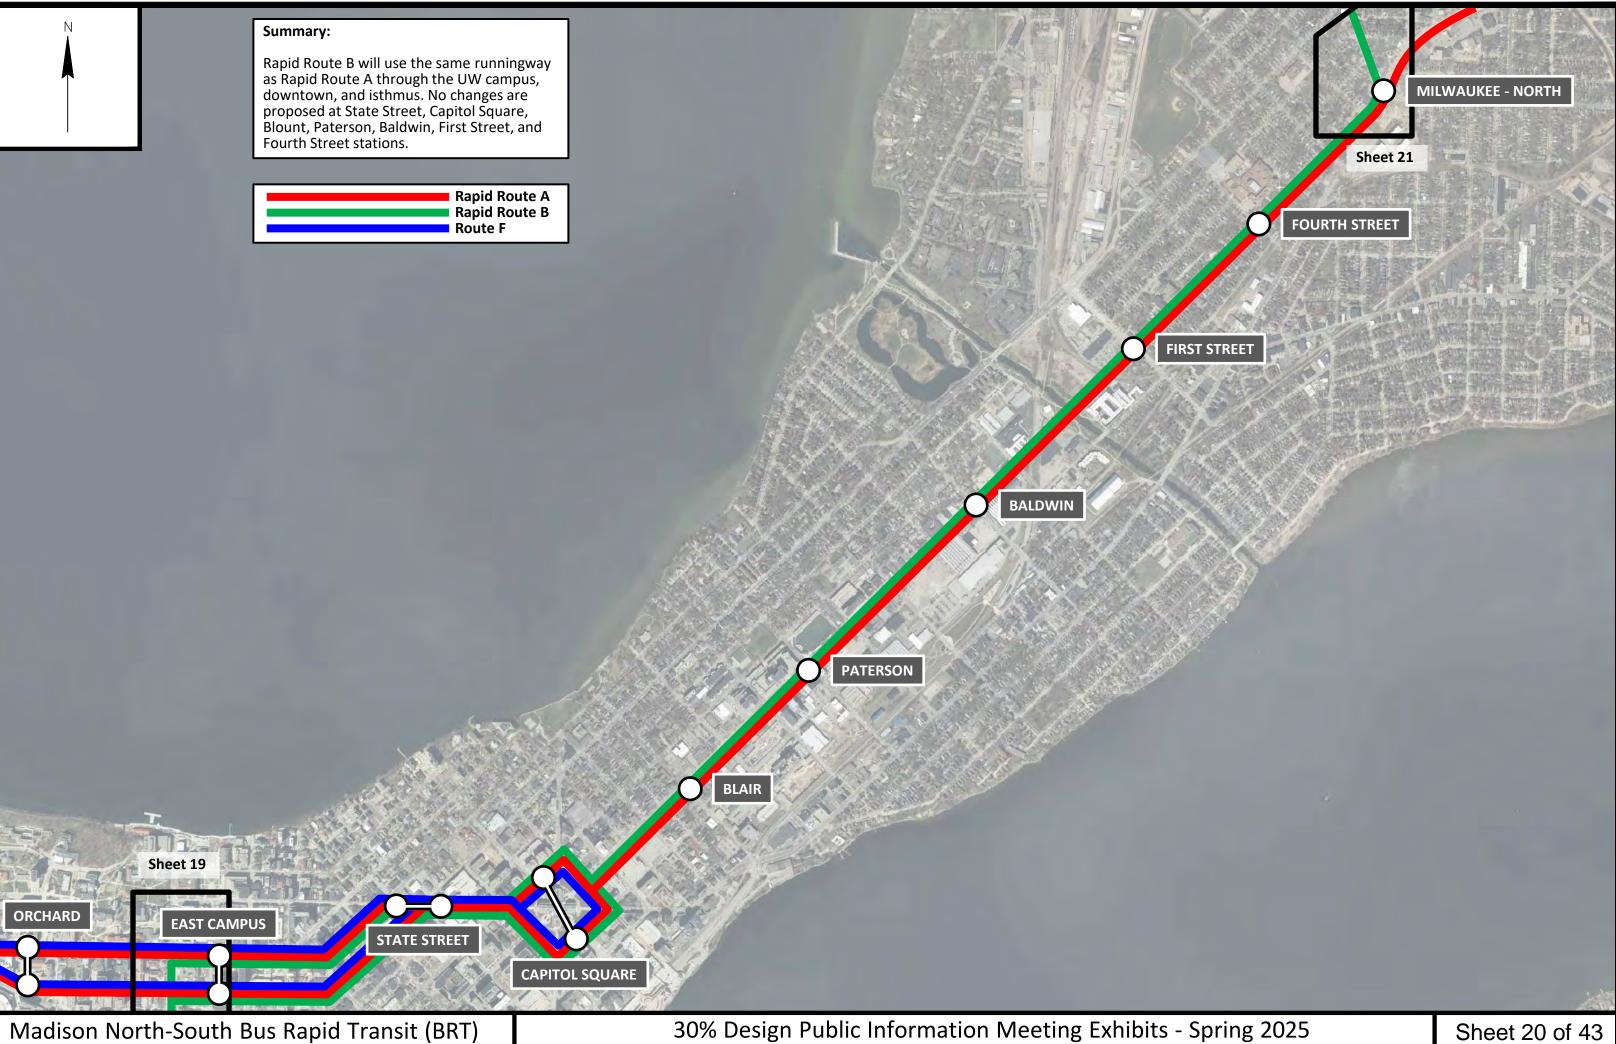

### Summary:

Rapid Route B will continue to use the existing westbound Milwaukee – North station platform. In the northbound direction, it diverges from Rapid Route A. The existing bus stop on North Street will be upgraded to a BRT platform. BRT will be in mixed traffic on North Street.

### Sheet 21 of 43

Summary:

BRT runs in mixed traffic on Commercial and North Street. A new island station is planned at North and Commercial.