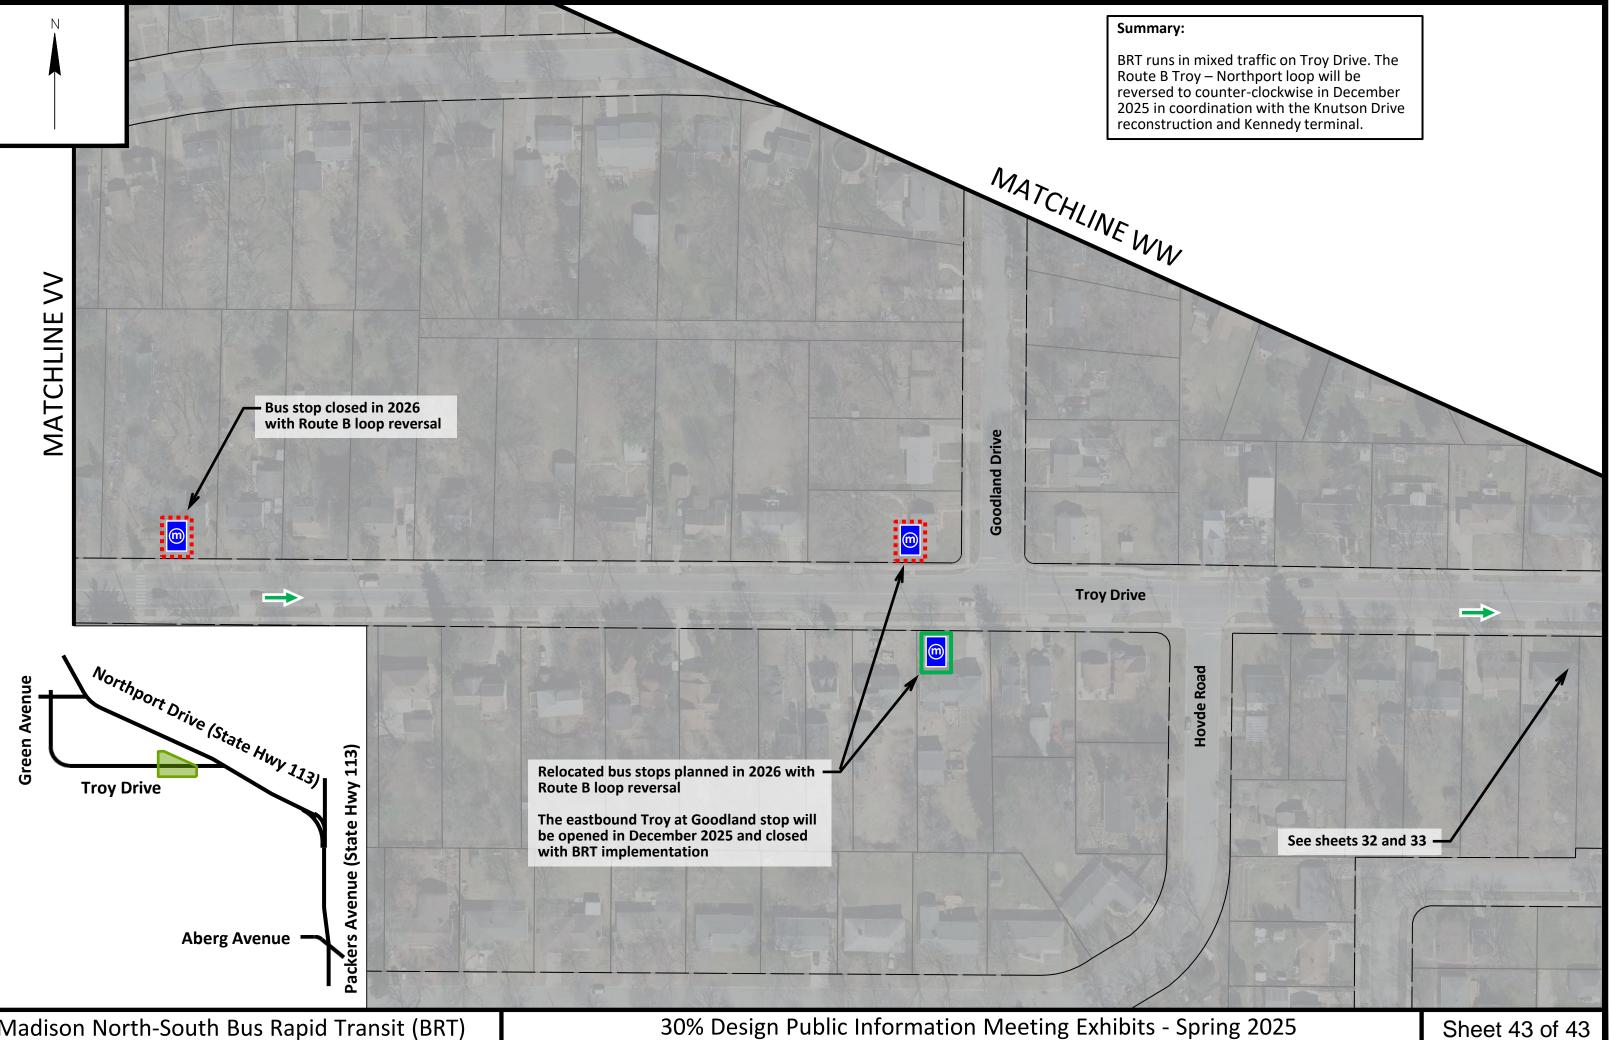

the Route B Troy – Northport loop will be reversed to counter-clockwise to use this terminal.

## MATCHLINE OO

Northridge Terrace

### Sheet 36 of 43





BRT runs in mixed traffic on Knutson Drive. The Route B Troy – Northport loop will be reversed to counter-clockwise in 2026 in coordination with the Knutson Drive reconstruction and Kennedy terminal.

MATCHLINE PD

Sheet 37 of 43





BRT runs in mixed traffic on Green Avenue.

Summary:



Å

BRT runs in mixed traffic on Green Avenue. The Route B Troy – Northport loop will be reversed to counter-clockwise in December 2025 in coordination with the Knutson Drive reconstruction and Kennedy terminal.

Sheet 39 of 43



## Sheet 40 of 43





30% Design Public Information Meeting Exhibits - Spring 2025

**MATCHLINE VV** 

## Sheet 42 of 43