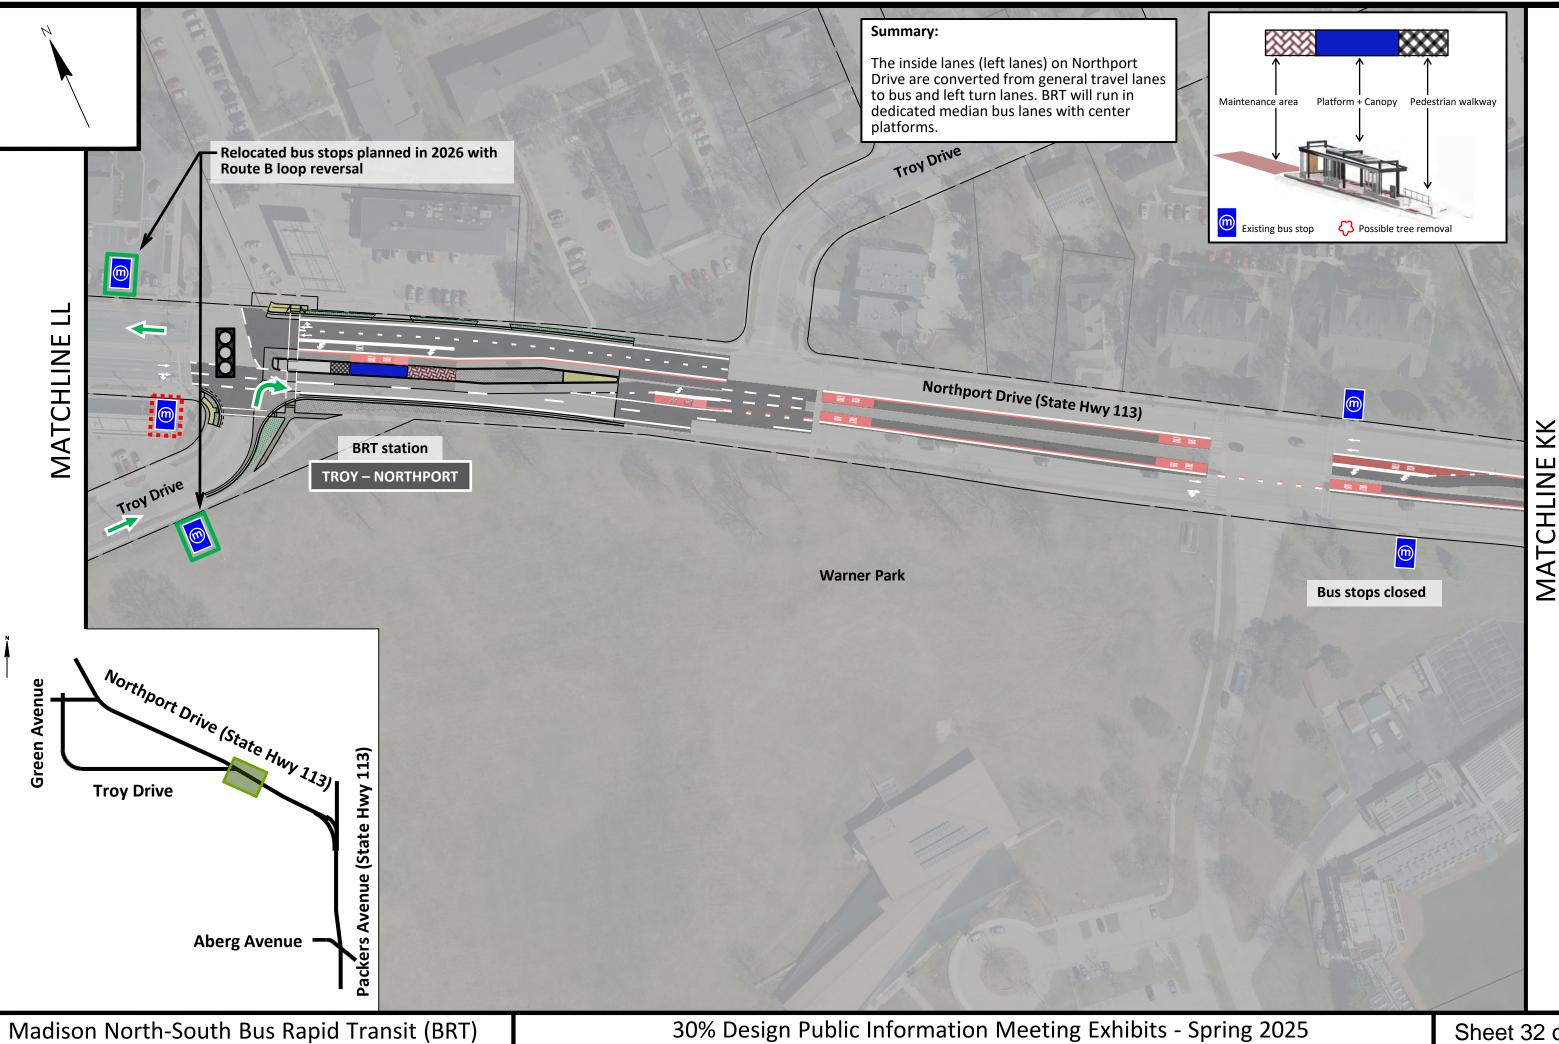

## Sheet 32 of 43

terminal.

## MATCHLINE

Sheet 33 of 43

30% Design Public Information Meeting Exhibits - Spring 2025

Sheet 34 of 43

30% Design Public Information Meeting Exhibits - Spring 2025

BRT runs in mixed traffic on Northport Drive west of Sherman Avenue. The Route B Troy – Northport loop will be reversed to counter-clockwise in 2026 in coordination with the Knutson Drive reconstruction and Kennedy