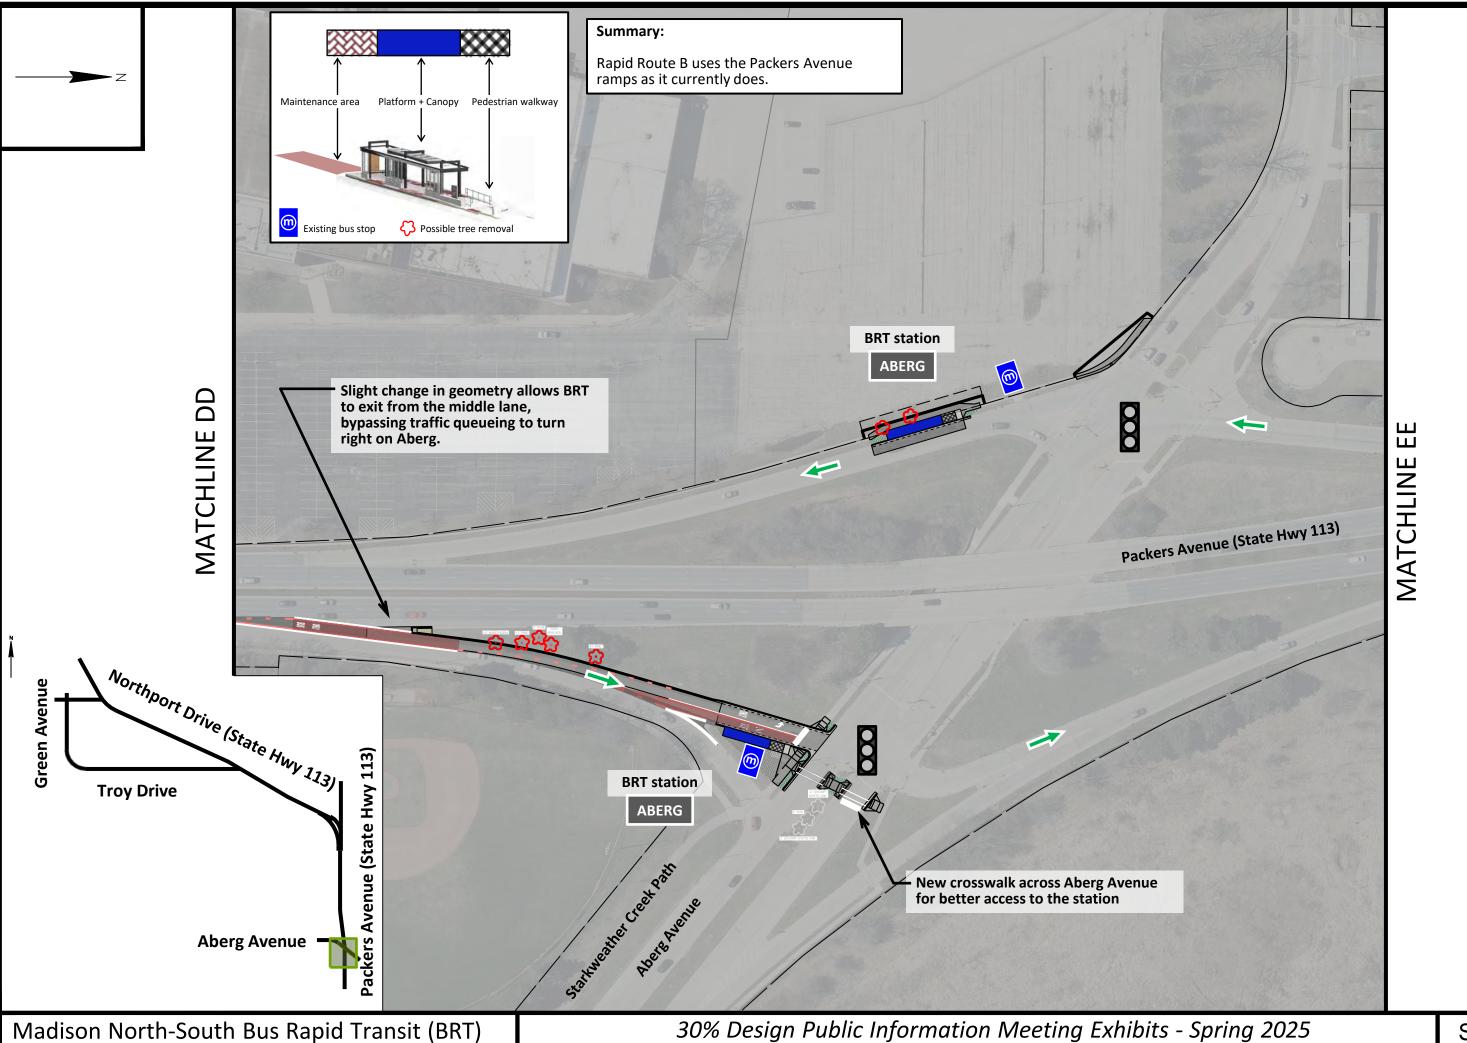

### Summary:

Rapid Route B will continue to use the existing westbound Milwaukee – North station platform. In the northbound direction, it diverges from Rapid Route A. The existing bus stop on North Street will be upgraded to a BRT platform. BRT will be in mixed traffic on North Street.





### Sheet 21 of 43



Summary:

BRT runs in mixed traffic on Commercial and North Street. A new island station is planned at North and Commercial.

## MATCHLINE CC





| Spring 2025 | Sheet 23 of 43 |
|-------------|----------------|



## Sheet 24 of 43



## Sheet 25 of 43







30% Design Public Information Meeting Exhibits - Spring 2025

## **MATCHLINE HH**

## Sheet 28 of 43



30% Design Public Information Meeting Exhibits - Spring 2025

### Sheet 29 of 43



MATCHLINE

## Sheet 30 of 43



## **MATCHLINE JJ**

## Sheet 31 of 43



## Sheet 32 of 43

terminal.



## MATCHLINE

Sheet 33 of 43



30% Design Public Information Meeting Exhibits - Spring 2025

Sheet 34 of 43



30% Design Public Information Meeting Exhibits - Spring 2025

BRT runs in mixed traffic on Northport Drive west of Sherman Avenue. The Route B Troy – Northport loop will be reversed to counter-clockwise in 2026 in coordination with the Knutson Drive reconstruction and Kennedy

**BRT** station

SCHOOL - NORTHPORT

 $\leftarrow$ 

# MATCHLINE NN

Relocated bus stops