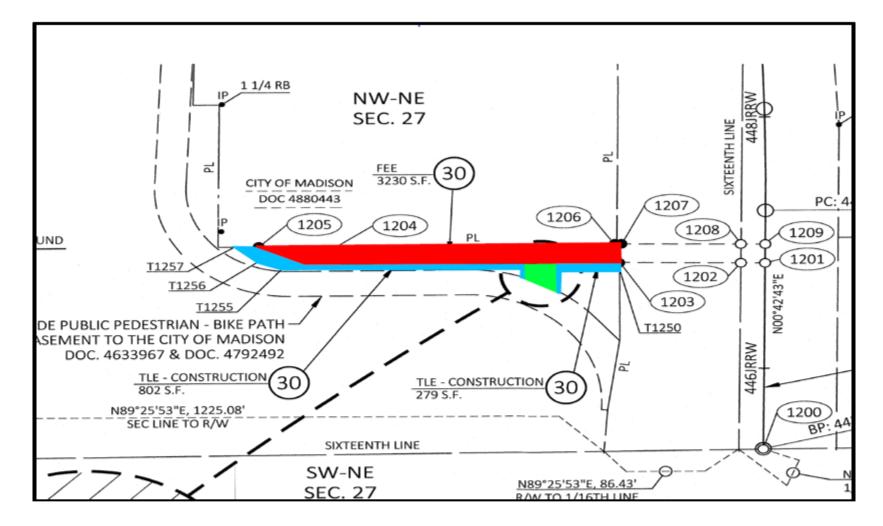

#### **LEGEND**

FEE SIMPLE LAND = RED

PERMANENT LIMITED EASEMENT = GREEN

TEMPORARY LIMITED EASEMENT = BLUE