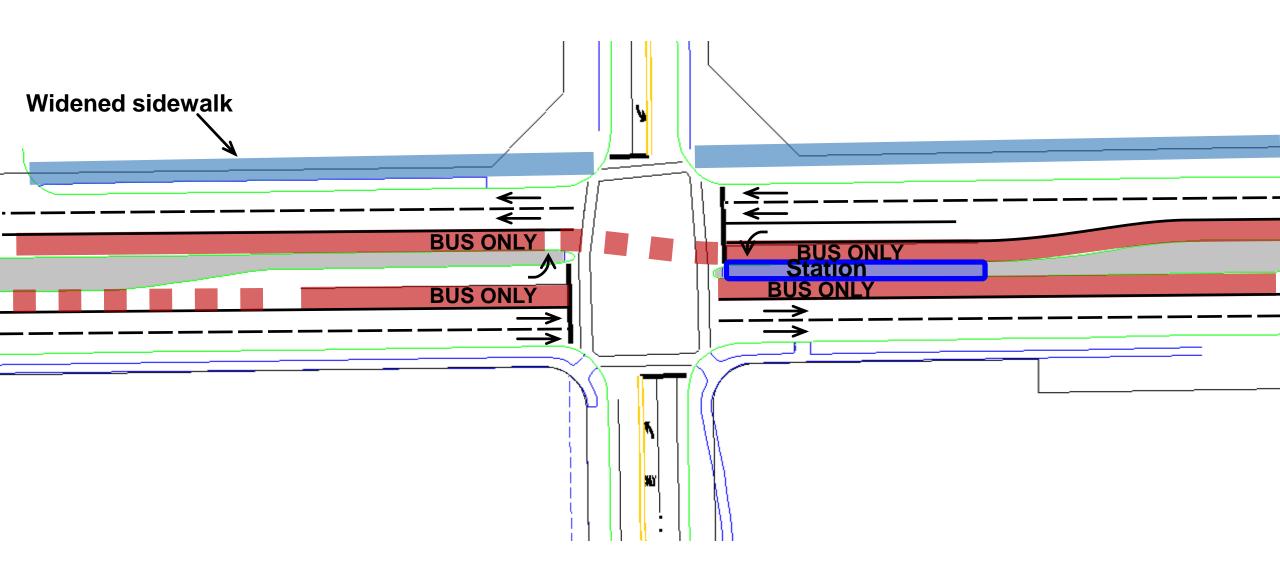

# **East-West Bus Rapid Transit**

Mineral Point Road Widened Sidewalk April 25, 2023

#### Introductions

- Graham Carey BRT program manager
- Mike Cechvala BRT deputy project manager, City of Madison
- Jenny Frese SR/WA City of Madison Real Estate

MadisonBRT.com



Direct routes and fewer stops

Frequent, all-day service

Bus-only lanes

Branded stations & buses

Transit signal priority

Articulated electric buses

Faster fare payment





#### Mineral Point Road





#### General Intent

- Widen the north sidewalk to accommodate bikes and other users
- Minimize impacts to trees, properties, and other assets
- Restore areas affected in a like manner
- Repair any public infrastructure and improve crossings while the opportunity exists

# Mineral Point Road Typical Section



## Overall timeline

- Main BRT construction began March 2023.
- Mineral Point widened sidewalk spring to summer 2024.
- Most BRT construction complete in summer 2024.
- Open for service in late 2024.

## Overall timeline

- Main BRT construction began March 2023.
- Mineral Point widened sidewalk spring to summer 2024.
- Most BRT construction complete in summer 2024.
- Open for service in late 2024.

# Property acquisition process

Jenny Frese SR/WA

jfrese@cityofmadison.com

608