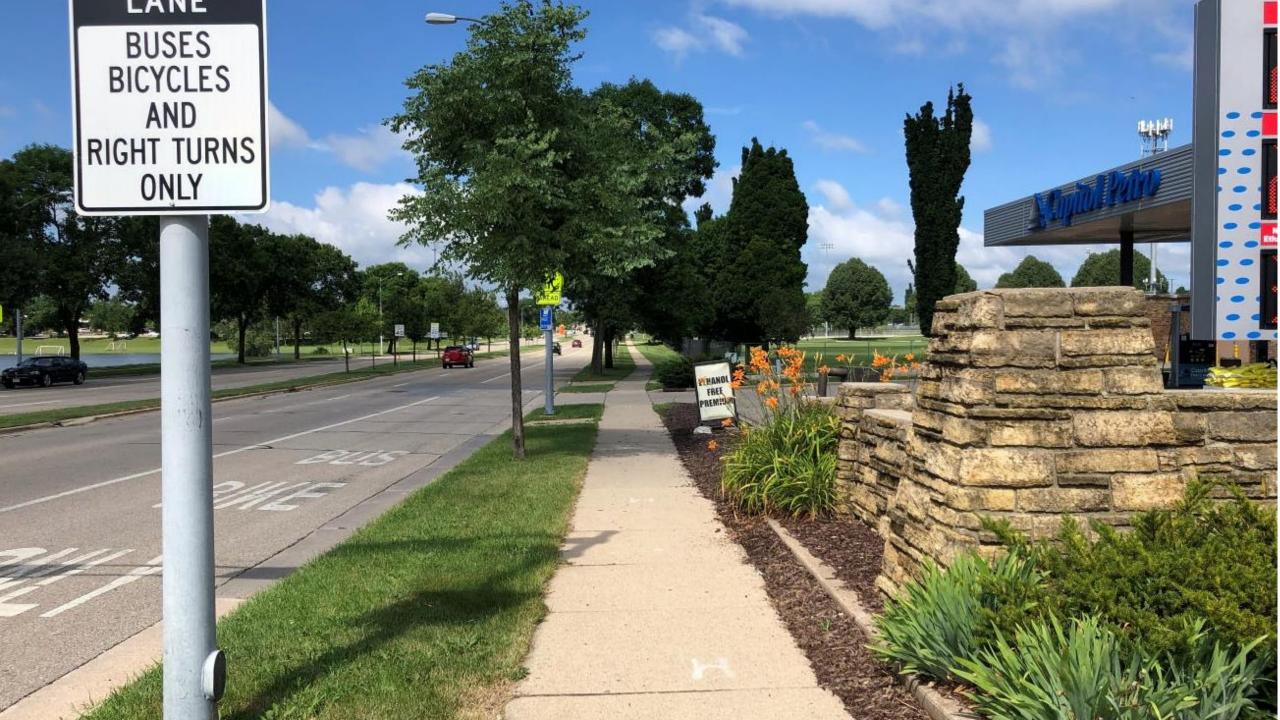

#### Mineral Point Road

#### General Intent

- Widen the north sidewalk to accommodate bikes and other users
- Minimize impacts to trees, properties, and other assets
- Restore areas affected in a like manner
- Repair any public infrastructure and improve crossings while the opportunity exists