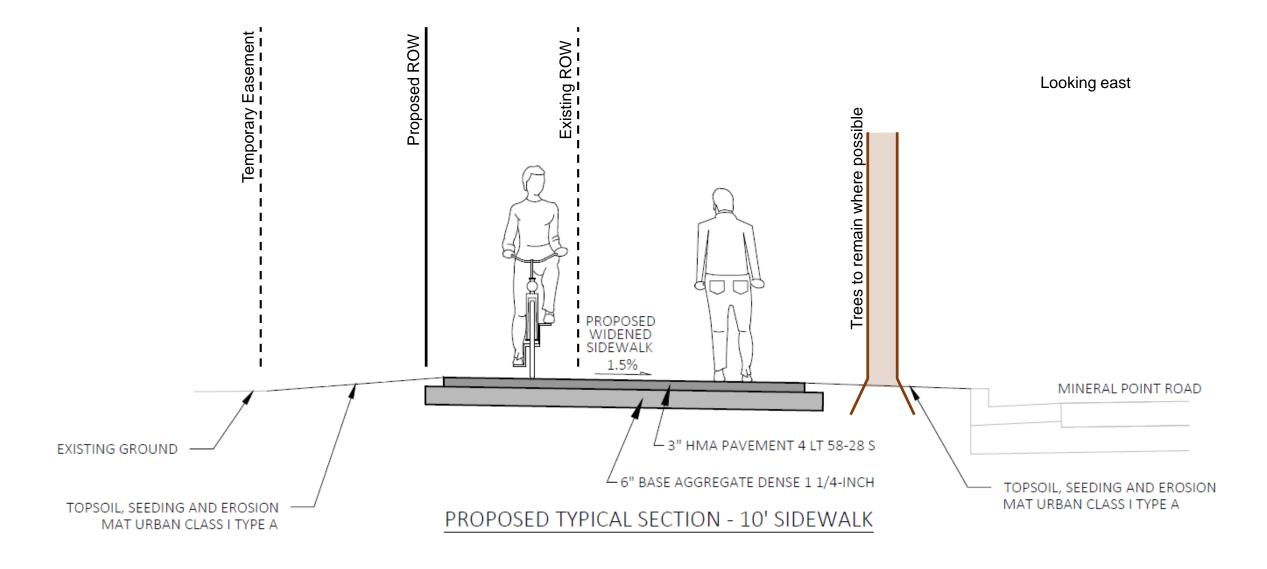

#### General Intent

- Widen the north sidewalk to accommodate bikes and other users
- Minimize impacts to trees, properties, and other assets
- Restore areas affected in a like manner
- Repair any public infrastructure and improve crossings while the opportunity exists

# Mineral Point Road Typical Section