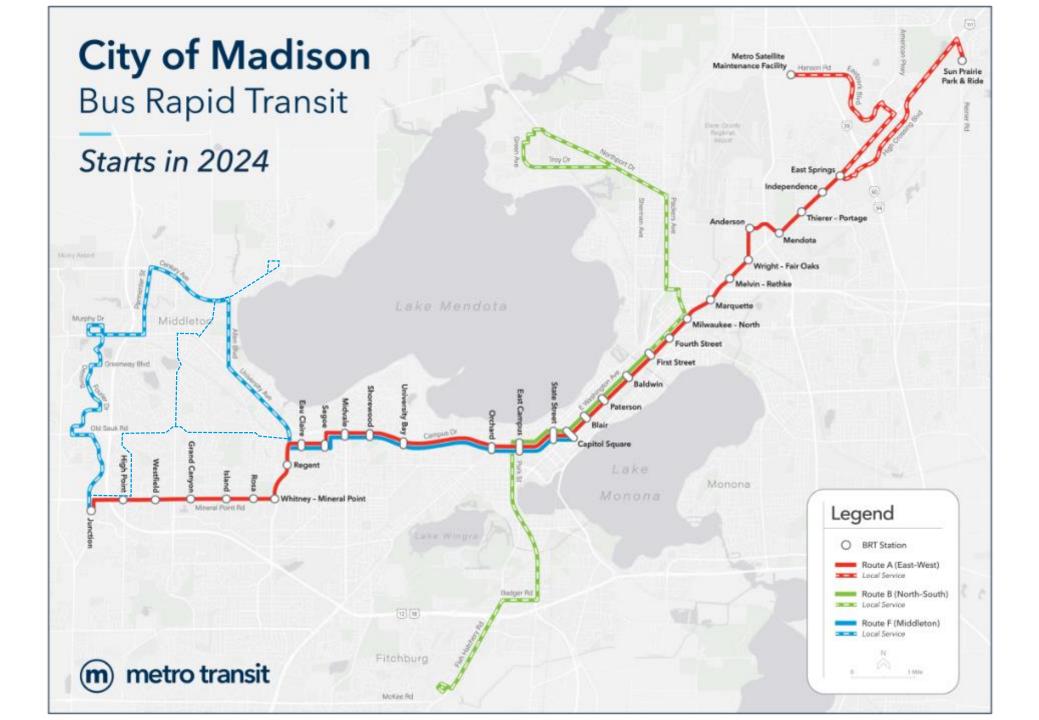

# **East-West Bus Rapid Transit**

Mineral Point Road Widened Sidewalk April 25, 2023

# **East-West Bus Rapid Transit**

Mineral Point Road Widened Sidewalk April 25, 2023 www.MadisonBRT.com BRTConstruction@cityofmadison.com