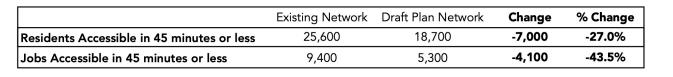

on weekdays at noon using:

#### the Draft Plan Network?

|                                            | Existing Network | Draft Plan Network | Change | % Change |
|--------------------------------------------|------------------|--------------------|--------|----------|
| Residents Accessible in 45 minutes or less | 11,800           | 9,000              | -2,800 | -24.0%   |
| Jobs Accessible in 45 minutes or less      | 3,100            | 1,800              | -1,400 | -43.5%   |