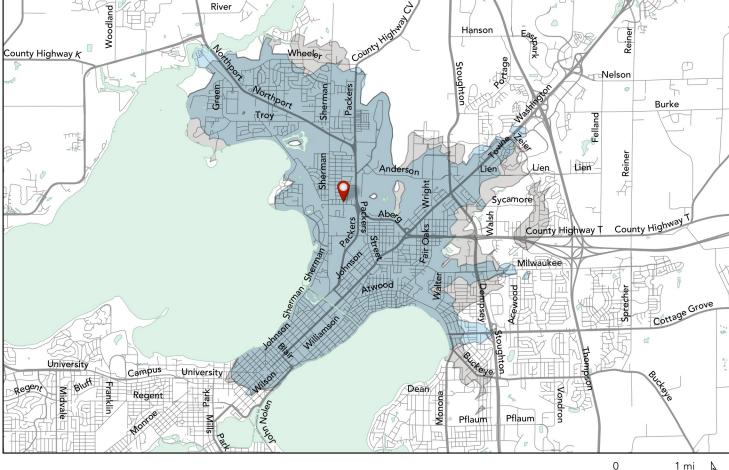

on weekdays at noon using:

#### the Draft Plan Network?

|                                            | Existing Network | Draft Plan Network | Change | % Change |
|--------------------------------------------|------------------|--------------------|--------|----------|
| Residents Accessible in 45 minutes or less | 11,800           | 9,000              | -2,800 | -24.0%   |
| Jobs Accessible in 45 minutes or less      | 3,100            | 1,800              | -1,400 | -43.5%   |