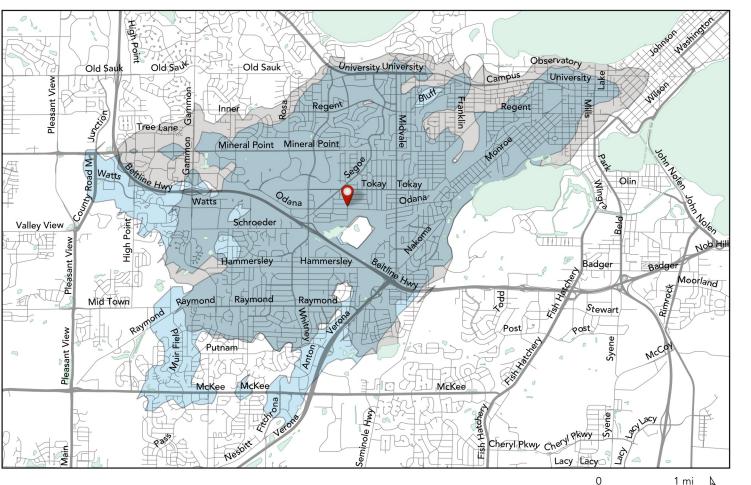

# Mineral Point and Westmorland

on weekdays at noon using:

## the Draft Plan Network?

Ν

|                                            | Existing Network | Draft Plan Network | Change  | % Change |
|--------------------------------------------|------------------|--------------------|---------|----------|
| Residents Accessible in 45 minutes or less | 76,800           | 54,700             | -22,000 | -28.5%   |
| Jobs Accessible in 45 minutes or less      | 70,300           | 45,300             | -25,000 | -35.5%   |