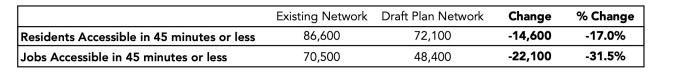

# Mineral Point and Westmorland

on weekdays at noon using:

## the Draft Plan Network?

Ν

|                                            | Existing Network | Draft Plan Network | Change  | % Change |
|--------------------------------------------|------------------|--------------------|---------|----------|
| Residents Accessible in 45 minutes or less | 76,800           | 54,700             | -22,000 | -28.5%   |
| Jobs Accessible in 45 minutes or less      | 70,300           | 45,300             | -25,000 | -35.5%   |