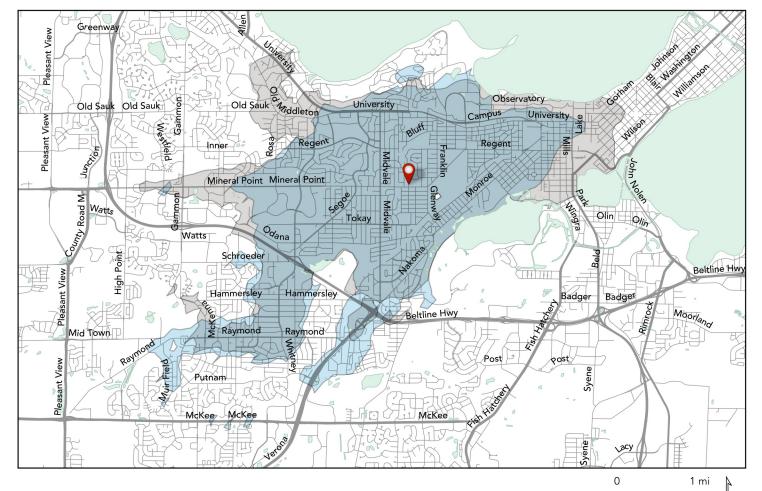

# Mineral Point and Westmorland

on weekdays at noon using:

## the Draft Plan Network?

Ν

|                                            | Existing Network | Draft Plan Network | Change  | % Change |
|--------------------------------------------|------------------|--------------------|---------|----------|
| Residents Accessible in 45 minutes or less | 76,800           | 54,700             | -22,000 | -28.5%   |
| Jobs Accessible in 45 minutes or less      | 70,300           | 45,300             | -25,000 | -35.5%   |