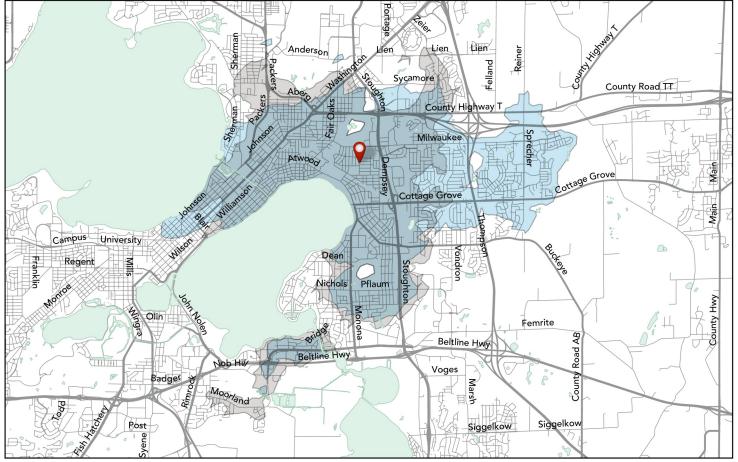

#### Schenk and Richard

on weekdays at noon using:

## the Draft Plan Network?

| 0 | 1 mi | 4 |
|---|------|---|
|   |      |   |
|   |      | Ν |

|                                            | Existing Network | Draft Plan Network | Change  | % Change |
|--------------------------------------------|------------------|--------------------|---------|----------|
| Residents Accessible in 45 minutes or less | 50,400           | 63,800             | +13,400 | +26.5%   |
| Jobs Accessible in 45 minutes or less      | 26,700           | 27,800             | +1,100  | +4.0%    |