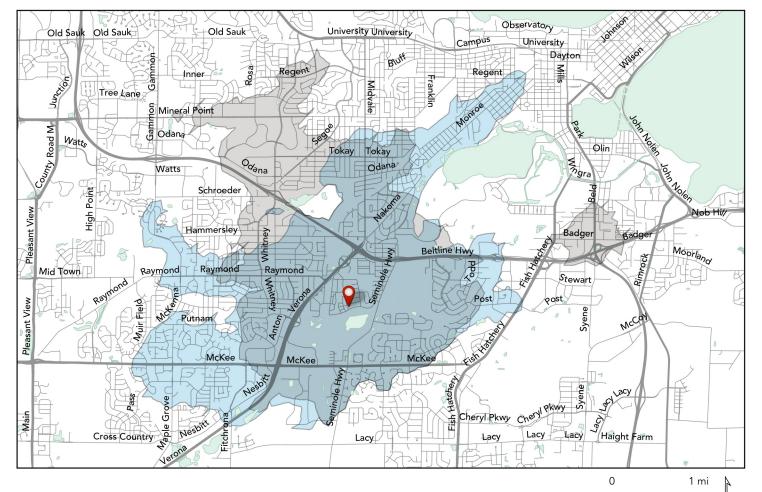

|                                            | Existing Network | Draft Plan Network | Change | % Change       |
|--------------------------------------------|------------------|--------------------|--------|----------------|
| Residents Accessible in 45 minutes or less | 73,000           | 67,900             | -5,100 | -7.0%          |
| Jobs Accessible in 45 minutes or less      | 56,800           | 51,300             | -5,500 | - <b>9.</b> 5% |

#### Crescent and Red Arrow

on weekdays at noon using:

## the Draft Plan Network?







|                                            | Existing Network | Draft Plan Network | Change | % Change        |
|--------------------------------------------|------------------|--------------------|--------|-----------------|
| Residents Accessible in 45 minutes or less | 35,200           | 44,500             | +9,300 | +26.5%          |
| Jobs Accessible in 45 minutes or less      | 21,300           | 15,000             | -6,300 | - <b>29.5</b> % |

Ň



| on w   | eekdays | at not | on using: |  |
|--------|---------|--------|-----------|--|
| م مالد | Duaft   |        | Native    |  |

Delaware and Esch

......

Century

## the Draft Plan Network?

Rive





Hoepker

0

1 mi

Ν

Hoepker

Hanson

Pue

Grand

Hoepke

# Mineral Point and Westmorland

on weekdays at noon using:

## the