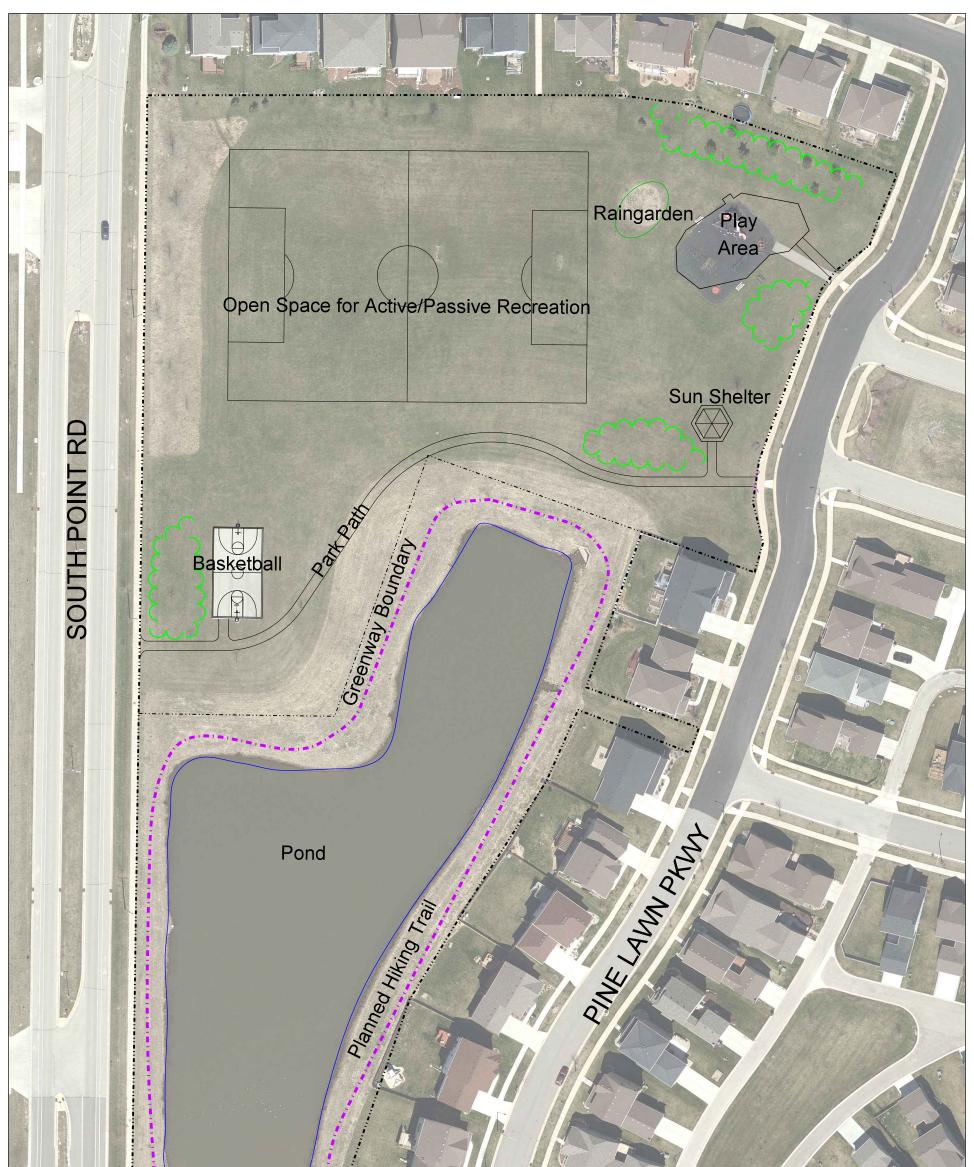

| City of Madison<br>Department of Public Works<br>PARKS DIVISION<br>City-County Building, Suite 104<br>210 Martin Luther King Jr. Blvd.<br>PO Box 2987 Madison WI 53701<br>www.cityofmadison.com | LEGEND (and see map notes)<br>General - Existing<br>General - Planned<br>Ski Trail - Existing<br>Ski Trail - Planned<br>Hiking Trail - Existing<br>Hiking Trail - Planned<br>Stream/Ditch - Existing<br>Stream/Ditch - Planned | Woods - Existing<br>Woods - Planned<br>Prairie/Low Mow - Existing<br>Contours - Existing<br>Contours - Planned<br>Contours - Planned<br>Property Line - Existing<br>Property Line - Planned | ACTION DATE Approved by Board of Park Commissioners April 5, 2017 | MASTER PLAN for<br>CARDINAL GLENN<br>PARK<br>426 Pine Lawn Pkwy<br>SHEET NUMBER: 1 of 1 |
|-------------------------------------------------------------------------------------------------------------------------------------------------------------------------------------------------|--------------------------------------------------------------------------------------------------------------------------------------------------------------------------------------------------------------------------------|---------------------------------------------------------------------------------------------------------------------------------------------------------------------------------------------|-------------------------------------------------------------------|-----------------------------------------------------------------------------------------|