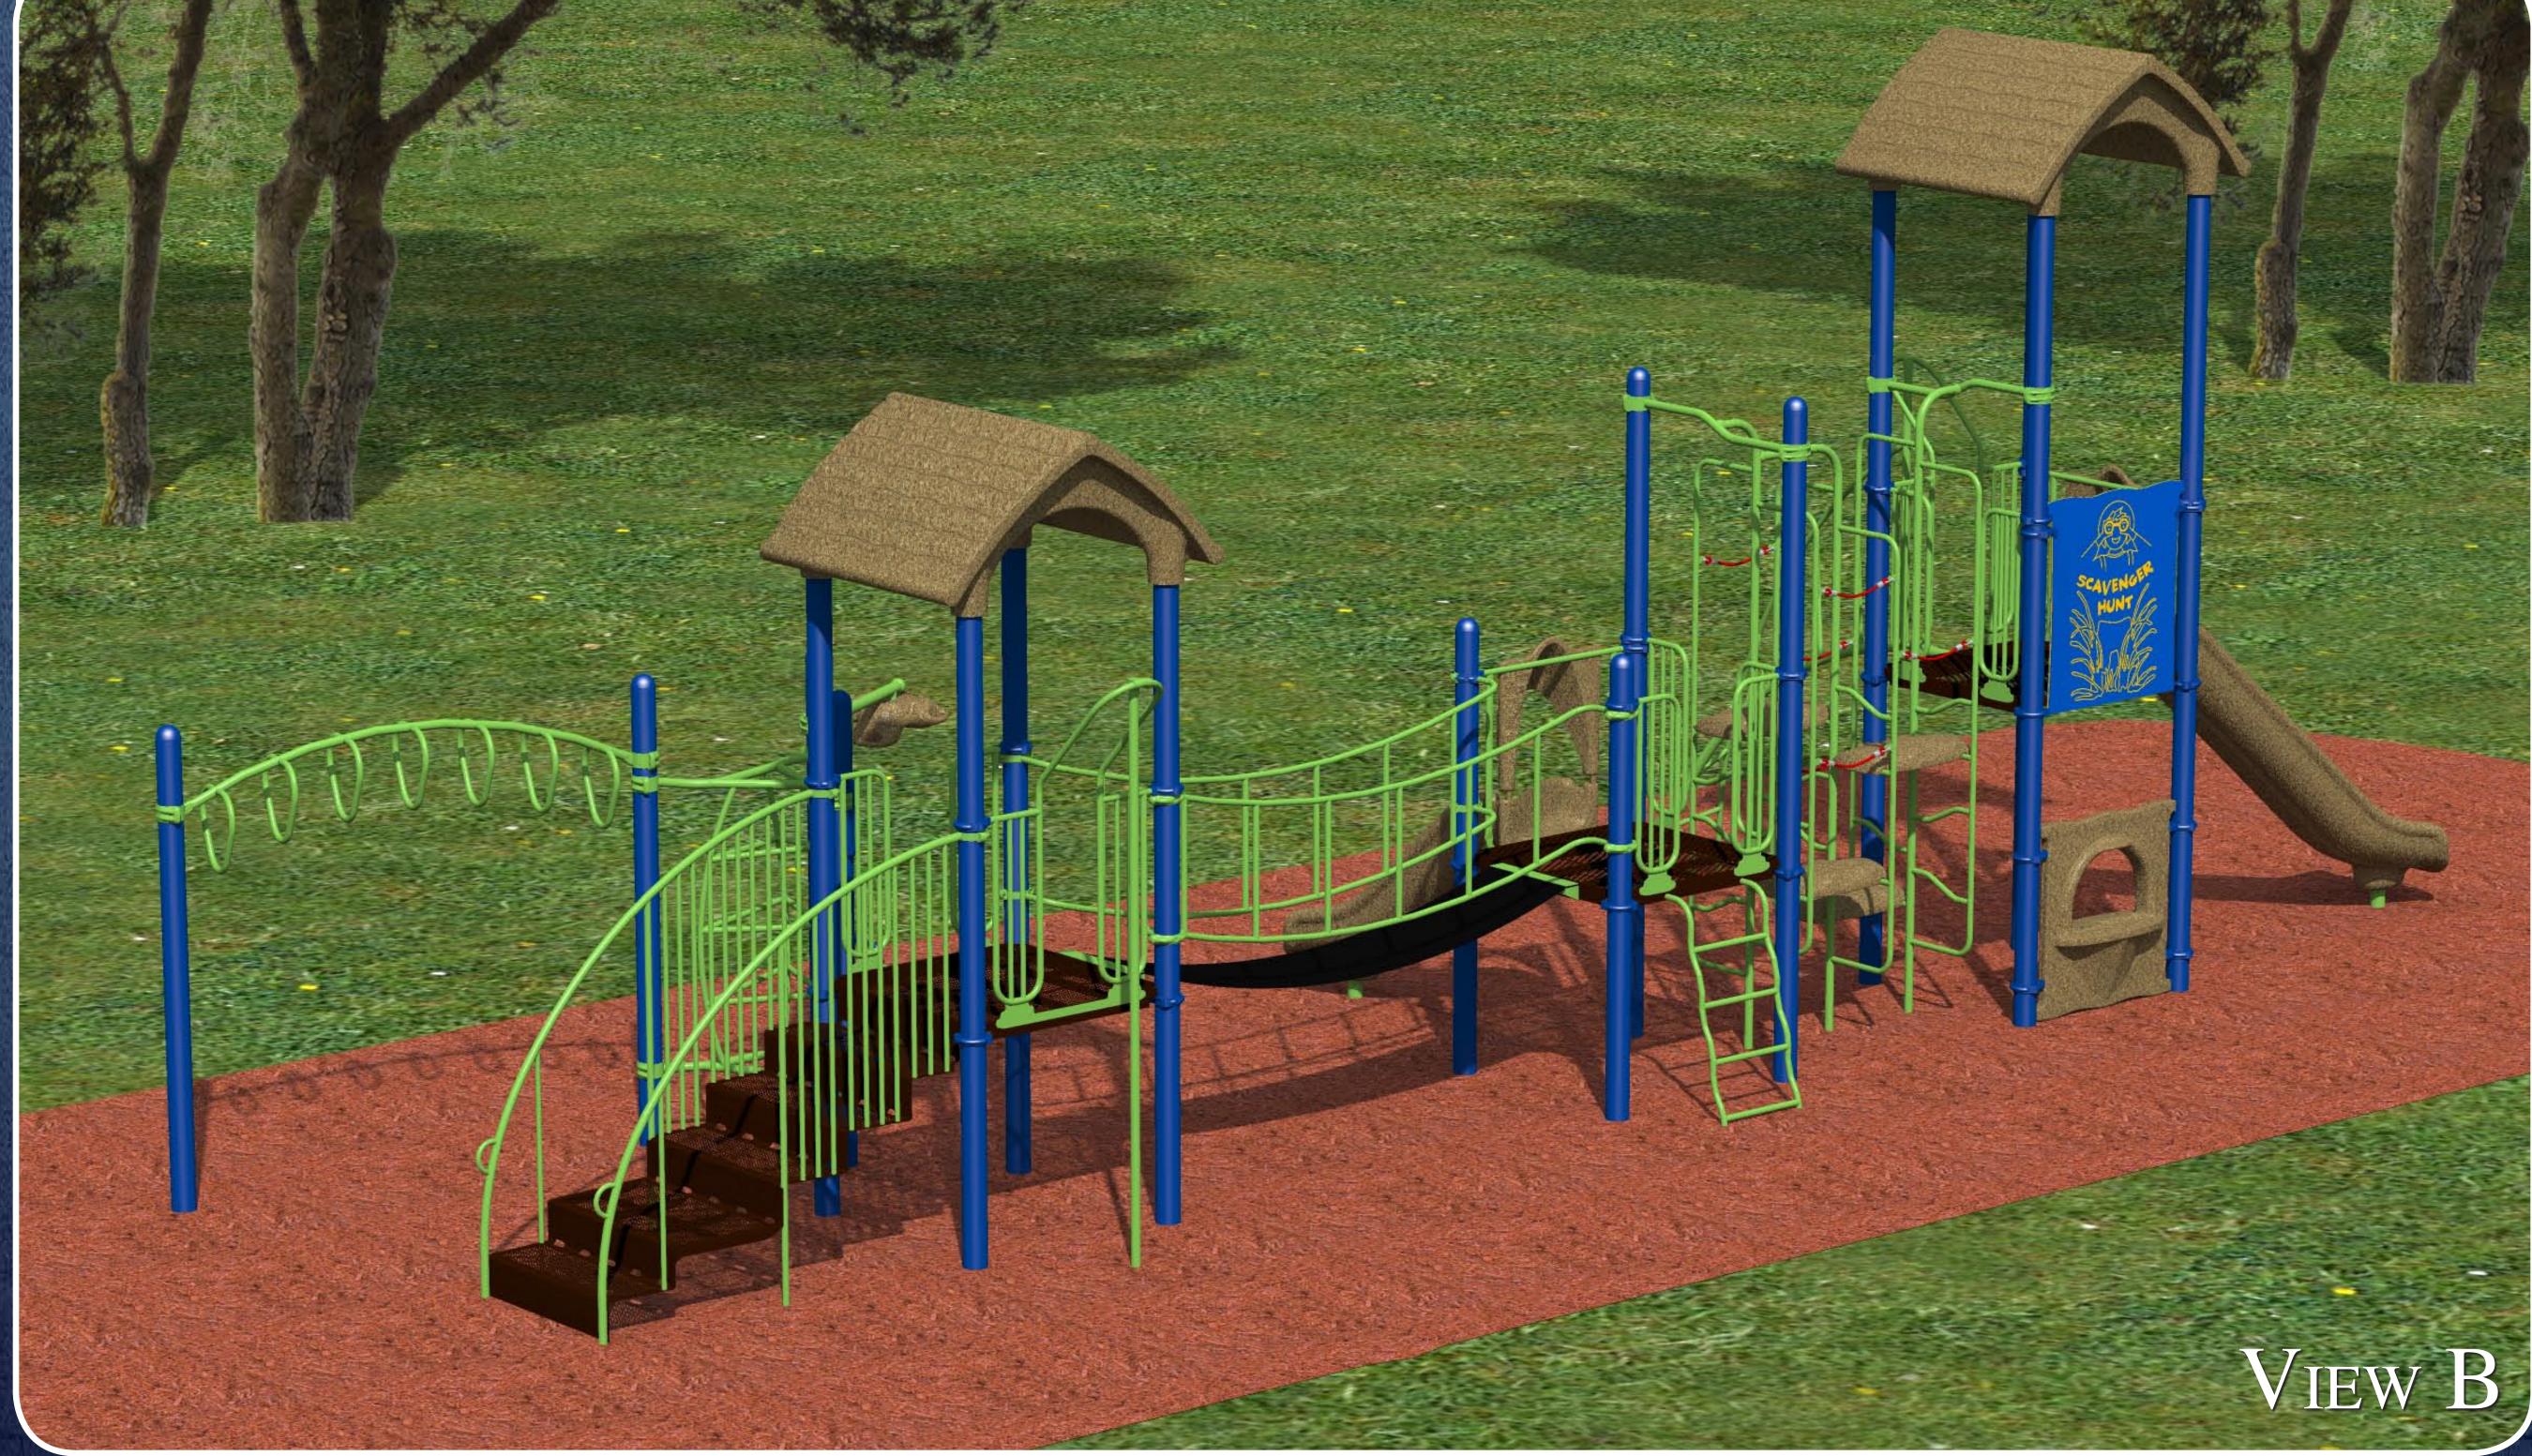

## STEVENS STREET PARK

2 to 5 Year Old, Option #5

P.O. Box 93
Cambridge, WI 53523

Phone: (800) 775-8937
Fax: (608) 423-7655

RECREATION LLC
PLAYGROUND & RECREATION EQUIPMENT

www.leerecreation.com

## Stevens Street Park

2 to 5 Year Olds, Option #5

809 Bluebird Pass Cambridge, WI 53523 TEL: 800-775-8937 FAX: 608-423-7655 www.leerecreation.com

Complies With:

ASTM F1487-01

■ ASTM F1487-98

CPSC #325

ADA-ADAAG

Design Number: PW111714-2

Use Zone:

# of Users: 24

# of Active Play Events: 9

Age: 2 to 5

Colors Shown:

Blue

Brownstone

Lime