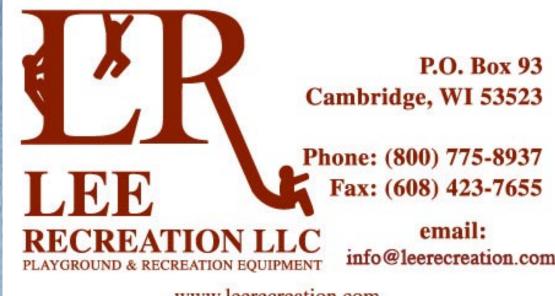

## STEVENS STREET PARK

5 to 12 Year Old, Option #6



www.leerecreation.com





## STEVENS STREET PARK

2 to 5 Year Old, Option #5

P.O. Box 93
Cambridge, WI 53523

Phone: (800) 775-8937
Fax: (608) 423-7655

RECREATION LLC
PLAYGROUND & RECREATION EQUIPMENT

www.leerecreation.com



## Stevens Street Park

2 to 5 Year Olds, Option #5



809 Bluebird Pass Cambridge, WI 53523 TEL: 800-775-8937 FAX: 608-423-7655 www.leerecreation.com

Complies With:

ASTM F1487-01

■ ASTM F1487-98

CPSC #325

ADA-ADAAG

Design Number: PW111714-2

Use Zone:

# of Users: 24

# of Active Play Events: 9

Age: 2 to 5

Colors Shown:



Blue



Brownstone



Lime