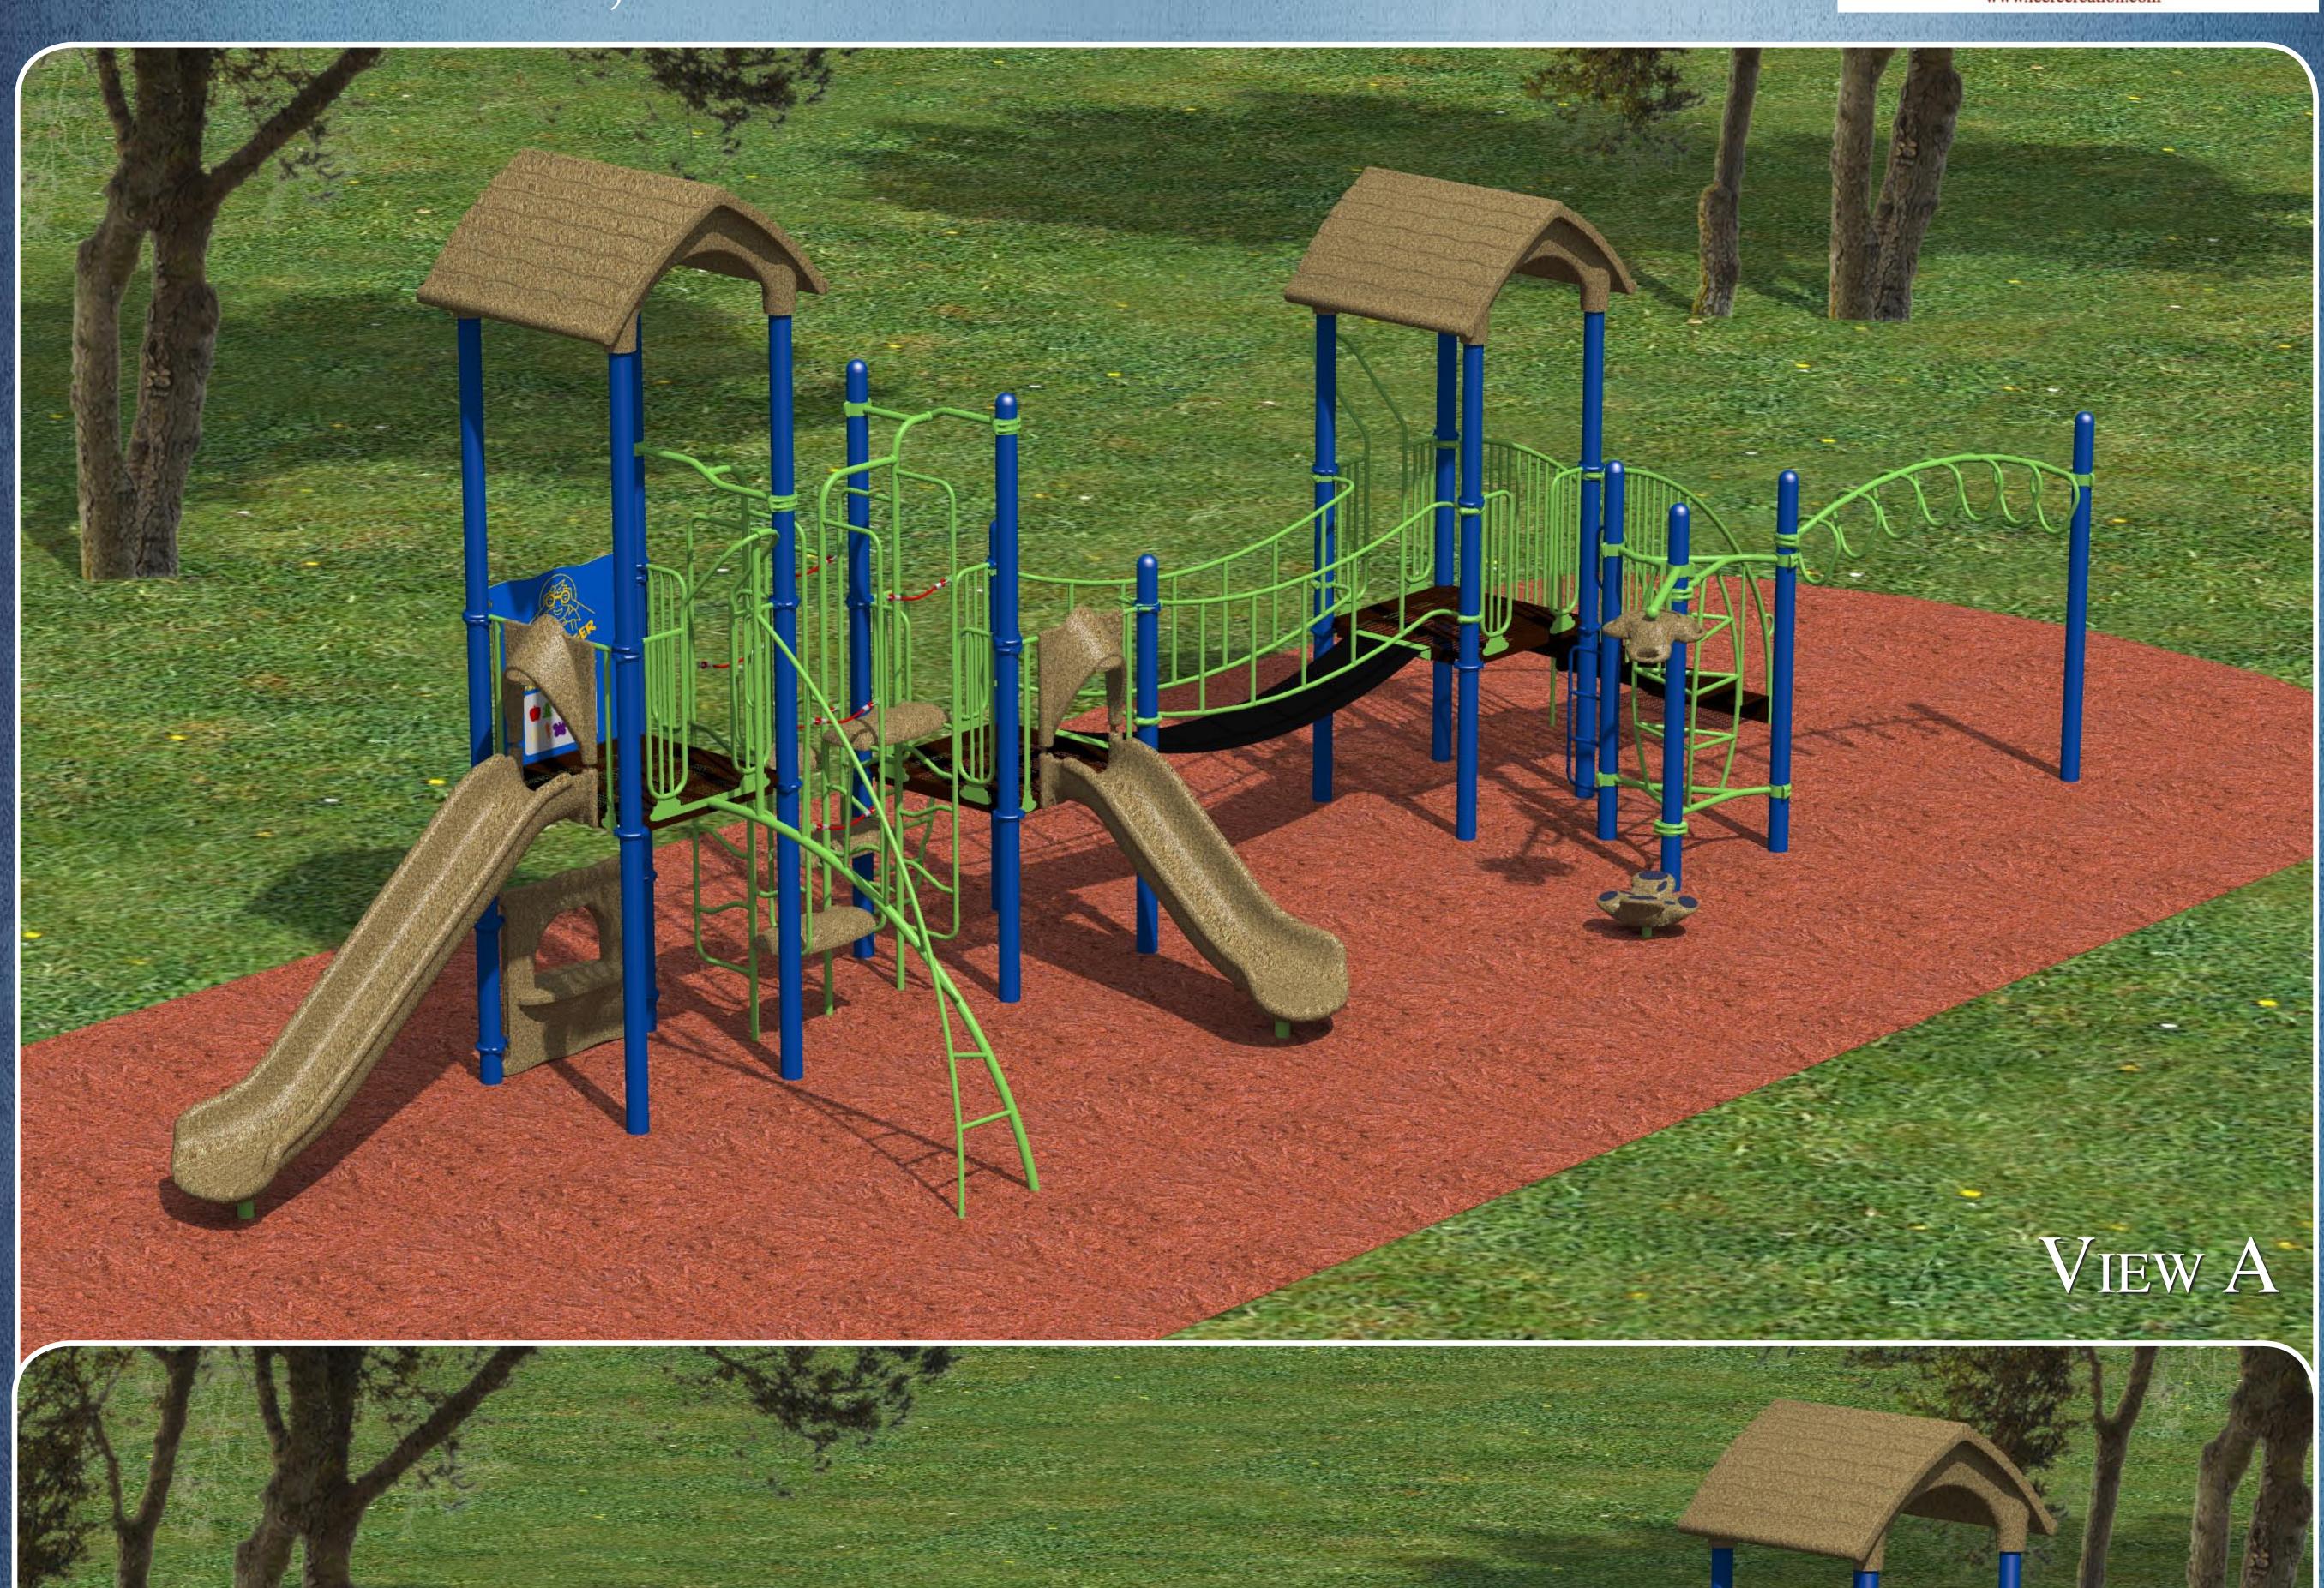

## STEVENS STREET PARK

5 to 12 Year Old, Option #6



www.leerecreation.com





## STEVENS STREET PARK

2 to 5 Year Old, Option #5

P.O. Box 93
Cambridge, WI 53523

Phone: (800) 775-8937
Fax: (608) 423-7655

RECREATION LLC
PLAYGROUND & RECREATION EQUIPMENT

www.leerecreation.com



## Stevens Street Park

2 to 5 Year Olds, Option #5



809 Bluebird Pass Cambridge, WI 53523 TEL: 800-775-8937 FAX: 608-423-7655 www.leerecreation.com

Complies With:

ASTM F1487-01

■ ASTM F1487-98

CPSC #325

ADA-ADAAG

Design Number: PW111714-2

Use Zone:

# of Users: 24

# of Active Play Events: 9

Age: 2 to 5

Colors Shown:



Blue



Brownstone



Lime