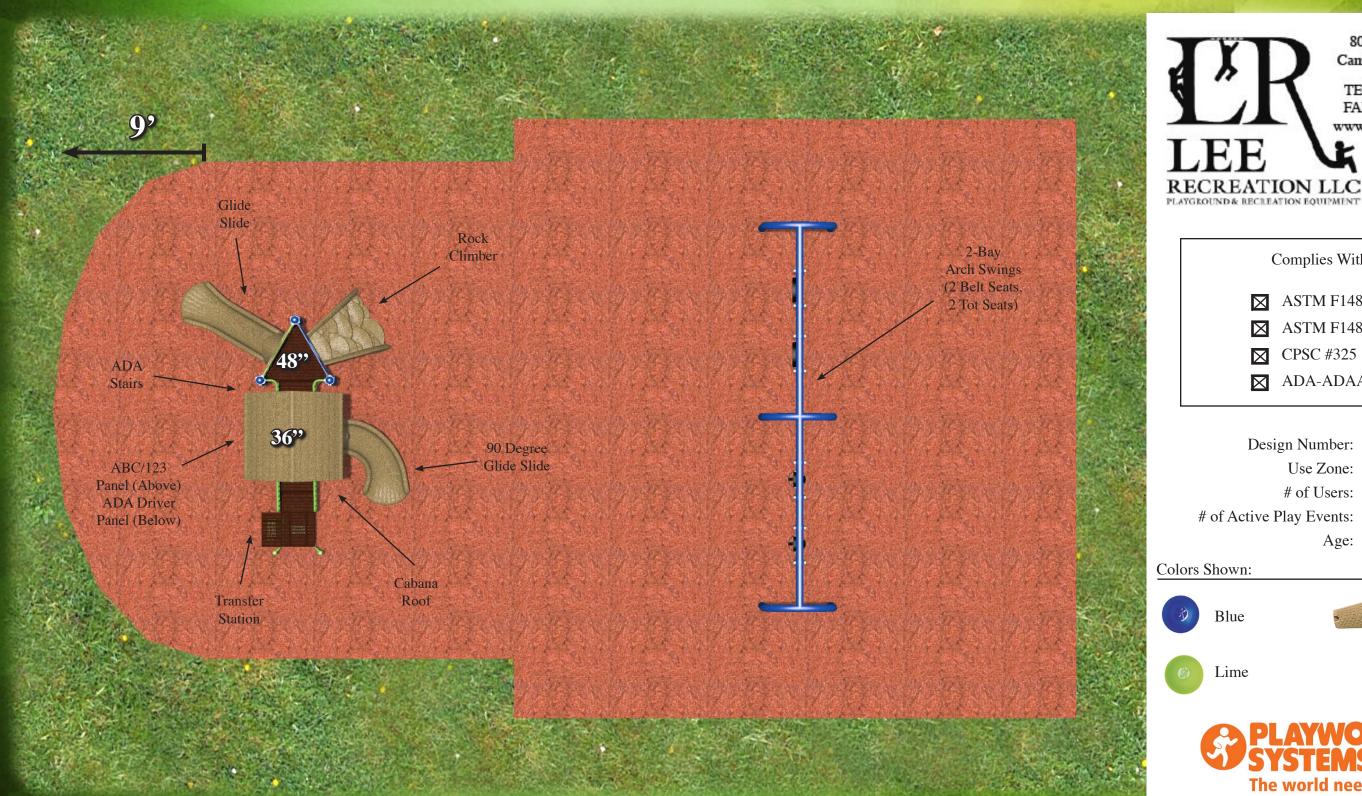

## Stevens Street Park

2 to 5 Year Olds, Option #5

809 Bluebird Pass Cambridge, WI 53523 TEL: 800-775-8937 FAX: 608-423-7655 www.leerecreation.com

Complies With:

ASTM F1487-01

■ ASTM F1487-98

CPSC #325

ADA-ADAAG

Design Number: PW111714-2

Use Zone:

# of Users: 24

# of Active Play Events: 9

Age: 2 to 5

Colors Shown:

Blue

Brownstone

Lime