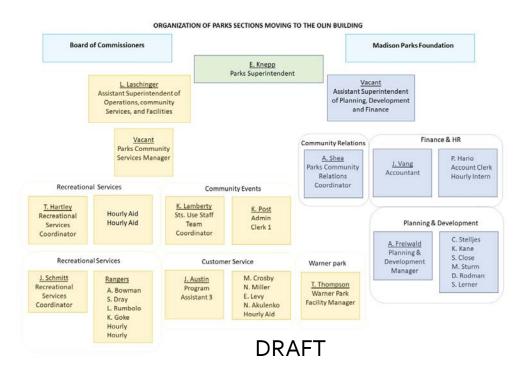

# OLIN PARK FACILITY

Renovation Project Public Meeting January 26, 2021





# OLIN PARK FACILITY

Renovation Project Public Meeting January 26, 2021



- Project Scope and Intent
- Existing Conditions
- Proposed Improvements
- Project Schedule



# PROJECT OVERVIEW







# PROJECT OVERVIEW









# **EXISTING CONDITIONS**









## **EXISTING CONDITIONS**





# **EXISTING CONDITIONS**







# **CONSULTANT TEAM**





#### PRE-DESIGN WORK







## **BUILDING PROGRAM**



## **BUILDING SYSTEMS**











# **ACCESS IMPROVEMENTS**







## **ACCESS IMPROVEMENTS**



Site Plan - Phase 1





## **ACCESS IMPROVEMENTS**







## FUTURE PROGRAMMING







## **FUTURE PLANNING**









## PHASE ONE RENOVATION

#### **SUMMARY**

#### **Project Goals**

#### **Key Outcomes**

- Quality Workspace
- Leader in Sustainability
- Community Focused
- Fiscal Responsibility

# Parks Division Offices Parks Division Offices Comfort Room New Start Location New Start Location New Beystor First Floor Plan Main Entrance Area

#### **Project Scope**

#### Site

- Provide ADA compliant accessibility
- Improve physical & visual access
- Improve entry sequence for all visitors
- Improve usability for Community

#### **Architectural Interiors**

-