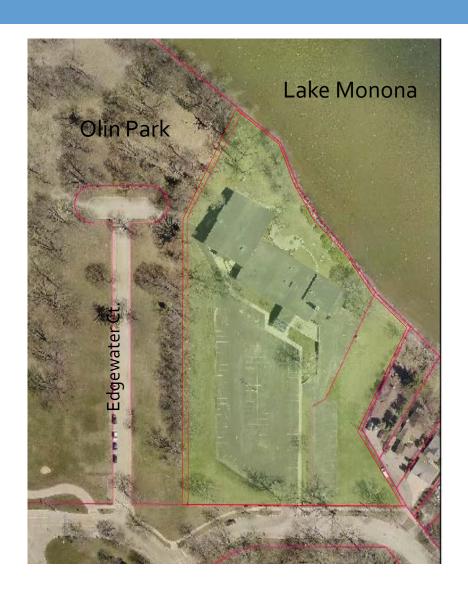

cation New Beystor First Floor Plan Main Entrance Area

#### **Project Scope**

#### Site

- Provide ADA compliant accessibility
- Improve physical & visual access
- Improve entry sequence for all visitors
- Improve usability for Community

#### **Architectural Interiors**

- Provide ADA compliant accessible toilets
- Improved physical & visual access
- Optimize access to nature & natural light
- Provide a comfortable work environment

#### **MEP Upgrades**

- Replace existing end-of-life MEP equipment
- Optimize energy efficiency while balancing budget issues

#### Fire Protection Retrofit

Provide Fire Protection through-out bldg.





#### PROJECT SCHEDULE



# Olin Park Facility Improvements City of Madison

**Project Schedule** 

12/15/2020







# QUESTIONS





# PROJECT OVERVIEW