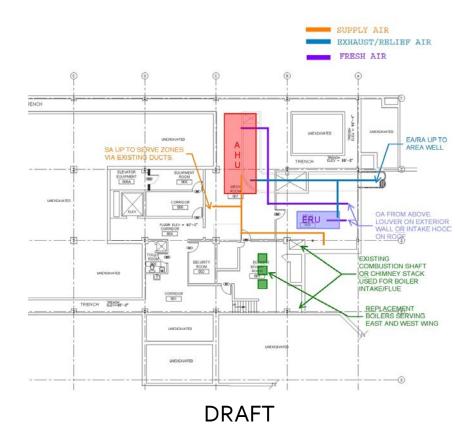

## **BUILDING SYSTEMS**

#### **MEP Upgrades**

- Replace existing end-of-life MEP equipment
- Optimize energy efficiency while balancing budget issues