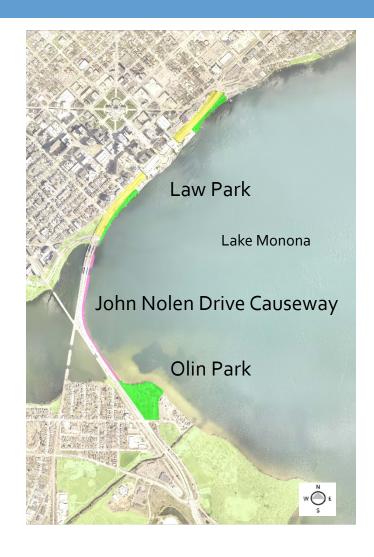

# OLIN PARK FACILITY

Renovation Project Public Meeting January 26, 2021





# OLIN PARK FACILITY

Renovation Project Public Meeting January 26, 2021



- Project Scope and Intent
- Existing Conditions
- Proposed Improvements
- Project Schedule



# PROJECT OVERVIEW







# PROJECT OVERVIEW









# **EXISTING CONDITIONS**









## **EXISTING CONDITIONS**





# **EXISTING CONDITIONS**







# **CONSULTANT TEAM**





#### PRE-DESIGN WORK







## **BUILDING PROGRAM**



## **BUILDING SYSTEMS**











# **ACCESS IMPROVEMENTS**







## **ACCESS IMPROVEMENTS**



Site Plan - Phase 1





## **ACCESS IMPROVEMENTS**







## FUTURE PROGRAMMING







## **FUTURE PLANNING**









## PHASE ONE RENOVATION

#### **SUMMARY**

#### **Project Goals**

#### **Key Outcomes**

- Quality Workspace
- Leader in Sustainability
- Community Focused
- Fiscal Responsibility

# Parks Division Offices Parks Division Offices Comfort Room New Start Location New Start Location New Beystor First Floor Plan Main Entrance Area

#### **Project Scope**

#### Site

- Provide ADA compliant accessibility
- Improve physical & visual access
- Improve entry sequence for all visitors
- Improve usability for Community

#### **Architectural Interiors**

- Provide ADA compliant accessible toilets
- Improved physical & visual access
- Optimize access to nature & natural light
- Provide a comfortable work environment

#### **MEP Upgrades**

- Replace existing end-of-life MEP equipment
- Optimize