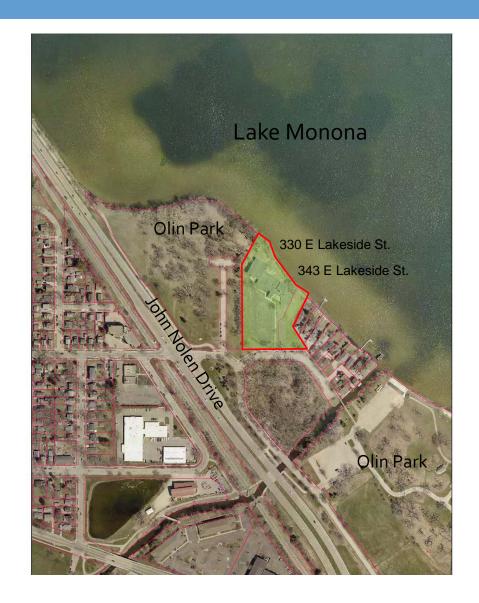

# OLIN PARK FACILITY

Renovation Project Public Meeting January 26, 2021





# OLIN PARK FACILITY

Renovation Project Public Meeting January 26, 2021



- Project Scope and Intent
- Existing Conditions
- Proposed Improvements
- Project Schedule



# PROJECT OVERVIEW







# PROJECT OVERVIEW









# **EXISTING CONDITIONS**









## **EXISTING CONDITIONS**





# **EXISTING CONDITIONS**







# **CONSULTANT TEAM**





#### PRE-DESIGN WORK







## **BUILDING PROGRAM**



## **BUILDING SYSTEMS**











# **ACCESS IMPROVEMENTS**







## **ACCESS IMPROVEMENTS**



Site Plan - Phase 1





## **ACCESS IMPROVEMENTS**







## FUTURE PROGRAMMING







## **FUTURE PLANNING**









## PHASE ONE RENOVATION

#### **SUMMARY**

#### **Project Goals**

#### **Key Outcomes**

- Quality Workspace
- Leader in Sustainability
- Community Focused
- Fiscal Responsibility

# Parks Division Offices Parks Division Offices Comfort Room New Start Location New Start Location New Beystor First Floor Plan Main Entrance Area

#### **Project Scope**

#### Site

- Provide ADA compliant acc