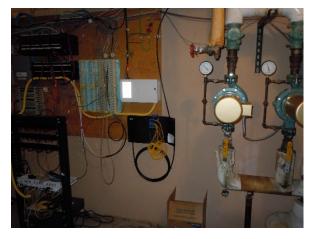

## **BUILDING SYSTEMS**

#### **MEP Upgrades**

- Replace existing end-of-life MEP equipment
- Optimize energy efficiency while balancing budget issues