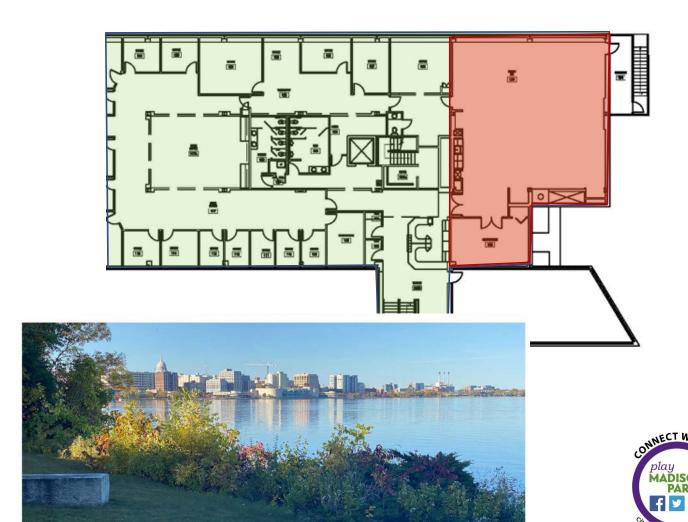

# OLIN PARK FACILITY

Renovation Project Public Meeting January 26, 2021





# OLIN PARK FACILITY

Renovation Project Public Meeting January 26, 2021



- Project Scope and Intent
- Existing Conditions
- Proposed Improvements
- Project Schedule



# PROJECT OVERVIEW







# PROJECT OVERVIEW









# **EXISTING CONDITIONS**









## **EXISTING CONDITIONS**





# **EXISTING CONDITIONS**







# **CONSULTANT TEAM**





#### PRE-DESIGN WORK







## **BUILDING PROGRAM**



## **BUILDING SYSTEMS**











# **ACCESS IMPROVEMENTS**







## **ACCESS IMPROVEMENTS**



Site Plan - Phase 1





## **ACCESS IMPROVEMENTS**







## FUTURE PROGRAMMING







## **FUTURE PLANNING**









## PHASE ONE RENOVATION

#### **SUMMARY**

#### **Project Goals**

#### **Key Outcomes**

- Quality Workspace
- Leader in Sustainability
- Community Focused
- Fiscal Responsibility

# Parks Division Offices Parks Division Offices Comfort Room New Start Location New Start Location New Beystor First Floor Plan Main Entrance Area

#### **Project Scope**

#### Site

- Provide ADA compliant accessibility
- Improve physical & visual access
- Improve entry sequence for all visitors
- Improve usability for Community

#### **Architectural Interiors**

- Provide ADA compliant accessible toilets
- Improved physical & visual access
- Optimize access to nature & natural light
- Provide a comfortable work environment

#### **MEP Upgrades**

- Replace existing end-of-lif