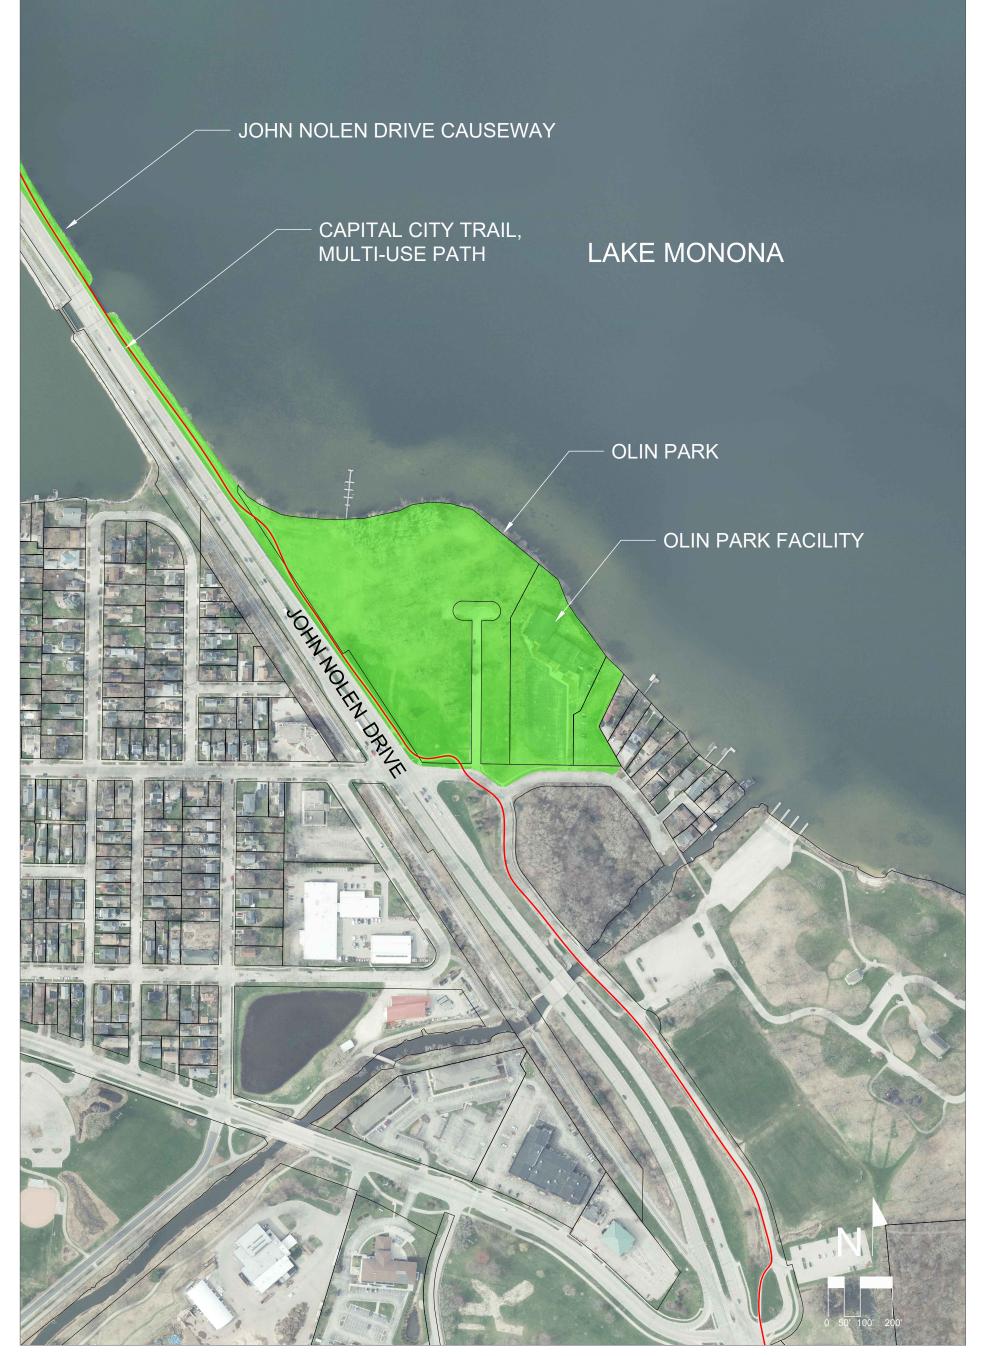

CAPITAL CITY TRAIL, MULTI-USE PATH

LAW PARK

ITV AUT

LAKE MONONA

JOHN NOLEN DRIVE CAUSEWAY

MONONA BAY

- OLIN PARK

OLIN PARK FACILITY