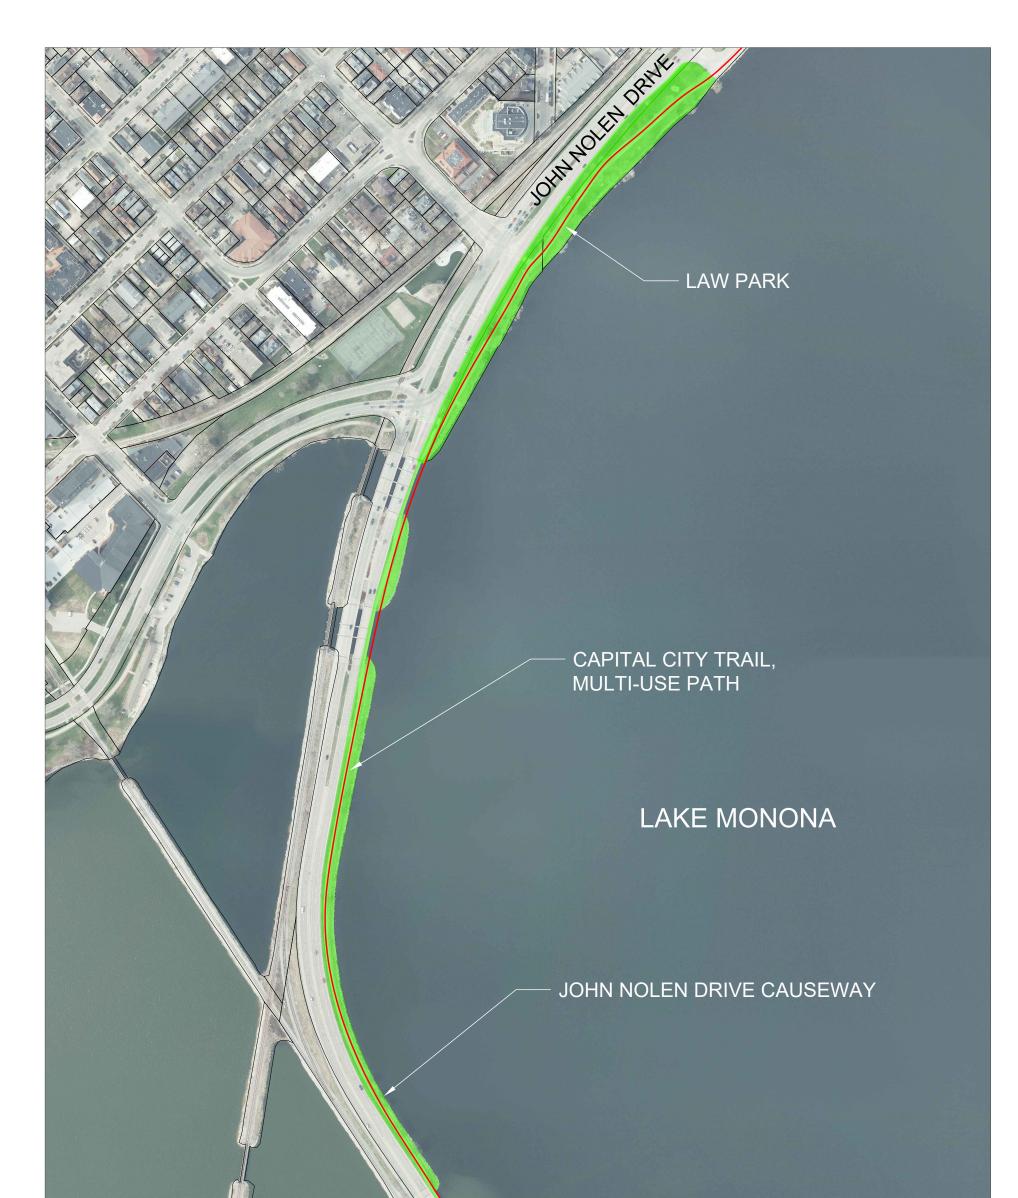

CAPITAL CITY TRAIL, MULTI-USE PATH

LAW PARK

ITV AUT

LAKE MONONA

JOHN NOLEN DRIVE CAUSEWAY

MONONA BAY

- OLIN PARK

OLIN PARK FACILITY

# LAKE MONONA

MONONA TERRACE COMMUNITY AND CONVENTION CENTER

CAPITAL CITY TRAIL, MULTI-USE PATH

JOHNNOLEN DRIVE

LAW PARK