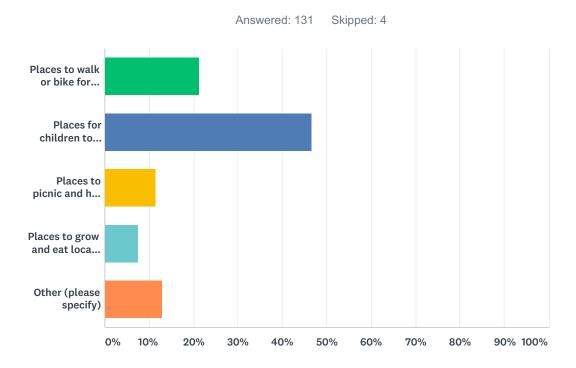

## Q2 What do you feel is most lacking in your local community spaces?

| ANSWER CHOICES                        | RESPONSES |     |
|---------------------------------------|-----------|-----|
| Places to walk or bike for exercise.  | 21.37%    | 28  |
| Places for children to play.          | 46.56%    | 61  |
| Places to picnic and have gatherings. | 11.45%    | 15  |
| Places to grow and eat local food.    | 7.63%     | 10  |
| Other (please specify)                | 12.98%    | 17  |
| TOTAL                                 |           | 131 |