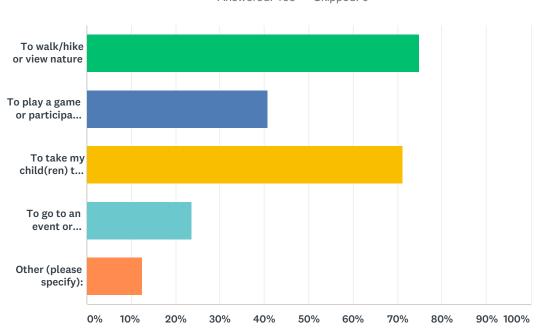

## Q1 Why do you typically visit parks/outdoor recreation areas? (Please check all that apply.)

| Answered: | 135 | Skipped: 0 |  |
|-----------|-----|------------|--|
|-----------|-----|------------|--|

| ANSWER CHOICES                                 | RESPONSES |     |
|------------------------------------------------|-----------|-----|
| To walk/hike or view nature                    | 74.81%    | 101 |
| To play a game or participate in a field sport | 40.74%    | 55  |
| To take my child(ren) to a playground          | 71.11%    | 96  |
| To go to an event or festival                  | 23.70%    | 32  |
| Other (please specify):                        | 12.59%    | 17  |
| Total Respondents: 135                         |           |     |