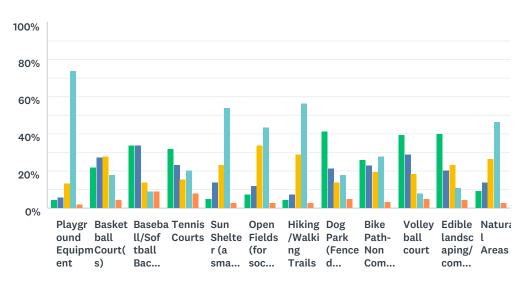

## Q3 Please rank the potential park amenities listed below according to how important you feel it is that they are included in the Eagle Trace Park master plan.

Answered: 135 Skipped: 0

| Not at all important | Slightly important | Important | Very important |  |
|----------------------|--------------------|-----------|----------------|--|
| No opinion           |                    |           |                |  |

|                                                          | NOT AT ALL<br>IMPORTANT | SLIGHTLY<br>IMPORTANT | IMPORTANT | VERY<br>IMPORTANT | NO<br>OPINION | TOTAL |
|----------------------------------------------------------|-------------------------|-----------------------|-----------|-------------------|---------------|-------|
| Playground Equipment                                     | 4.44%                   | 5.93%                 | 13.33%    | 74.07%            | 2.22%         |       |
|                                                          | 6                       | 8                     | 18        | 100               | 3             | 135   |
| Basketball Court(s)                                      | 22.22%                  | 27.41%                | 28.15%    | 17.78%            | 4.44%         |       |
|                                                          | 30                      | 37                    | 38        | 24                | 6             | 135   |
| Baseball/Softball Backstop                               | 34.07%                  | 34.07%                | 14.07%    | 8.89%             | 8.89%         |       |
|                                                          | 46                      | 46                    | 19        | 12                | 12            | 135   |
| Tennis Courts                                            | 31.85%                  | 23.70%                | 15.56%    | 20.74%            | 8.15%         |       |
|                                                          | 43                      | 32                    | 21        | 28                | 11            | 135   |
| Sun Shelter (a small shelter building without restrooms) | 5.19%                   | 14.07%                | 23.70%    | 54.07%            | 2.96%         |       |
|                                                          | 7                       | 19                    | 32        | 73                | 4             | 135   |

#### EAGLE TRACE PARK MASTER PLAN

| Open Fields (for soccer, Frisbee, football, catch, etc.) | 7.41%  | 11.85% | 34.07% | 43.70% | 2.96% |     |
|----------------------------------------------------------|--------|--------|--------|--------|-------|-----|
|                                                          | 10     | 16     | 46     | 59     | 4     | 135 |
| Hiking/Walking Trails                                    | 4.44%  | 7.41%  | 28.89% | 56.30% | 2.96% |     |
|                                                          | 6      | 10     | 39     | 76     | 4     | 135 |
| Dog Park (Fenced Off-Leash)                              | 41.48% | 21.48% | 14.07% | 17.78% | 5.19% |     |
|                                                          | 56     | 29     | 19     | 24     | 7     | 135 |
| Bike Path- Non Commuter (Mountain biking, Cyclocross,    | 25.93% | 22.96% | 19.26% | 28.15% | 3.70% |     |
| etc.)                                                    | 35     | 31     | 26     | 38     | 5     | 135 |
| Volleyball court                                         | 39.26% | 28.89% | 18.52% | 8.15%  | 5.19% |     |
|                                                          | 53     | 39     | 25     | 11     | 7     | 135 |
| Edible landscaping/community garden space                | 40.00% | 20.74% | 23.70% | 11.11% | 4.44% |     |
|                                                          | 54     | 28     | 32     | 15     | 6     | 135 |
| Natural Areas                                            | 9.63%  | 14.07% | 26.67% | 46.67% | 2.96% |     |
|                                                          | 13     | 19     | 36     | 63     | 4     | 135 |