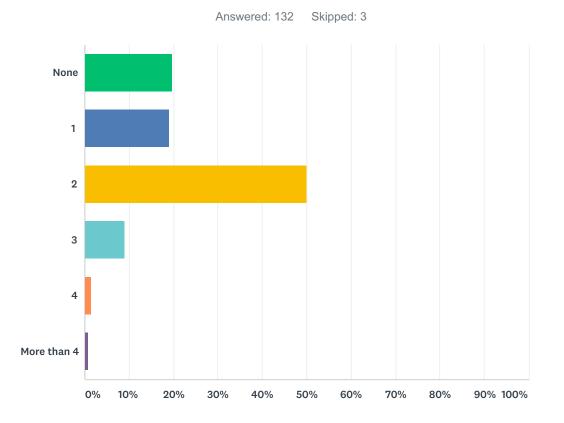

# Q4 If you are a parent/guardian, how many children live in your HOUSEHOLD (aged 17 or younger only)?

| ANSWER CHOICES | RESPONSES |    |
|----------------|-----------|----|
| None           | 19.70%    | 26 |
| 1              | 18.94%    | 25 |
| 2              | 50.00%    | 66 |
| 3              | 9.09%     | 12 |
| 4              | 1.52%     | 2  |
| More than 4    | 0.76%     | 1  |