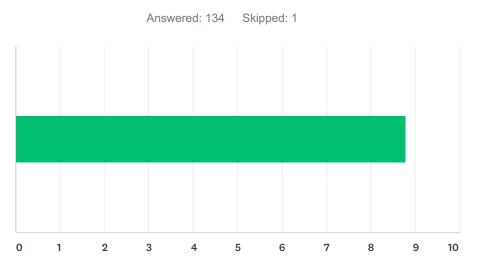

## Q5 How important are parks and open spaces to your quality of life?

| ANSWER CHOICES         | AVERAGE NUMBER | TOTAL NUMBER | RESPONSES |
|------------------------|----------------|--------------|-----------|
|                        | 9              | 1,177        | 134       |
| Total Respondents: 134 |                |              |           |