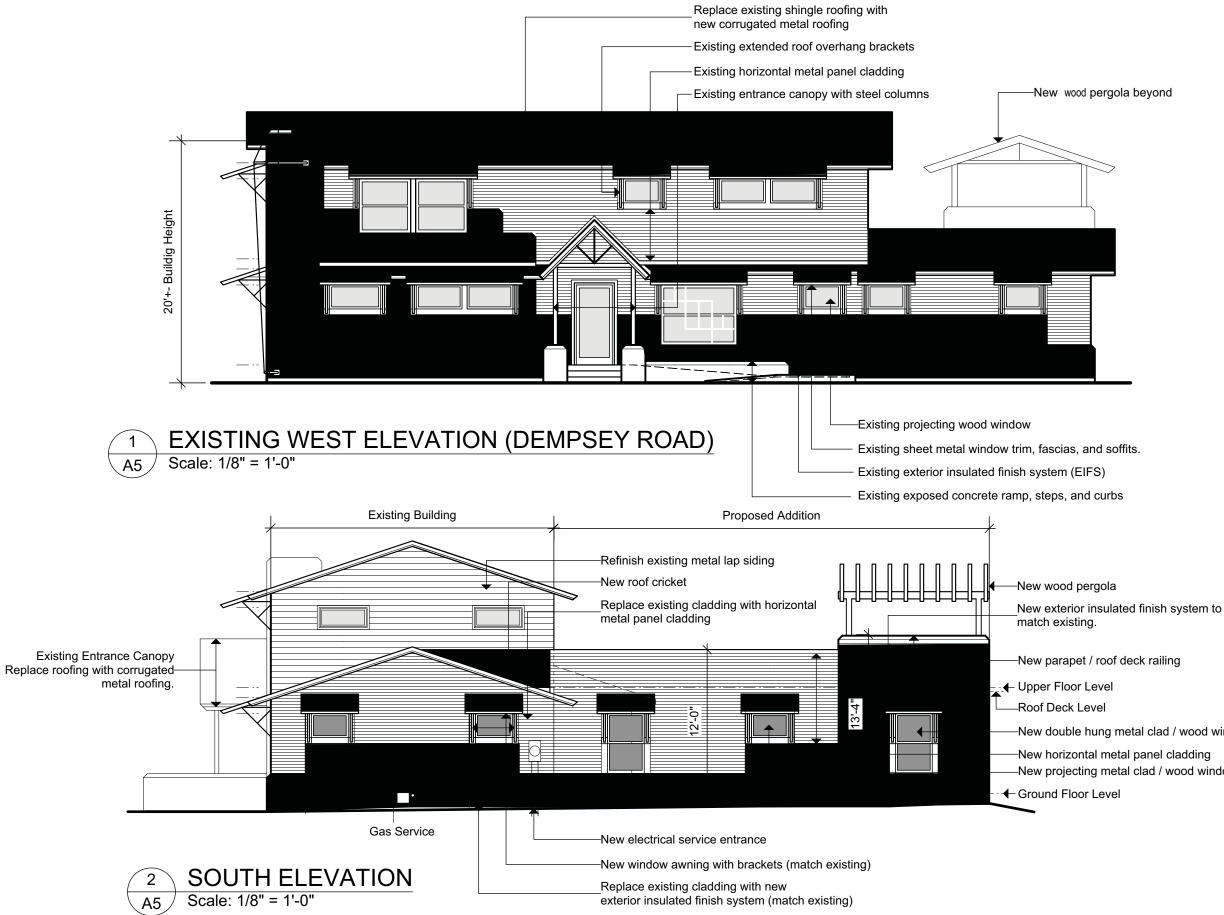

The addition does not exceed 50% of the existing building, therefore is not required to meet architectural design standards established for this site.

The addition consists of a single story building with a basement and roof top garden. The basement will be used for business archiving, the first floor, an expansion of the existing professional office space. The roof top garden is for use by the existing second floor residential single family unit.

# **SHEET INDEX**

Proposed Site Plan Lower Level Plan Ground Level Plan Upper Level Plan **Building Elevations Building Elevations** 

| A. P. Mar | Ko          | 404 H<br>Sun P<br>Voice | Architects, LLC<br>nercial Government Consulting<br>Illerest Drive<br>raine, WT 53590<br>GOS.577.0044 - Fas: 866.926.9351<br>Site: www.KonTextArch.com |
|-----------|-------------|-------------------------|--------------------------------------------------------------------------------------------------------------------------------------------------------|
|           |             | RE                      | VISIONS                                                                                                                                                |
| NO        | DAT         | E                       | REMARKS                                                                                                                                                |
|           |             |                         |                                                                                                                                                        |
| PRC       | C           | I-103 [                 | Expansion<br>at<br>Dempsey Road<br>adison, WI                                                                                                          |
| DRA       | WING        | NAME:<br>Tit            | le Sheet                                                                                                                                               |
|           | NO.:<br>309 |                         | SHEET:                                                                                                                                                 |
| DAT<br>0  |             | /2013                   | T1                                                                                                                                                     |
| DR<br>K   |             | CH BY:                  | OF:                                                                                                                                                    |