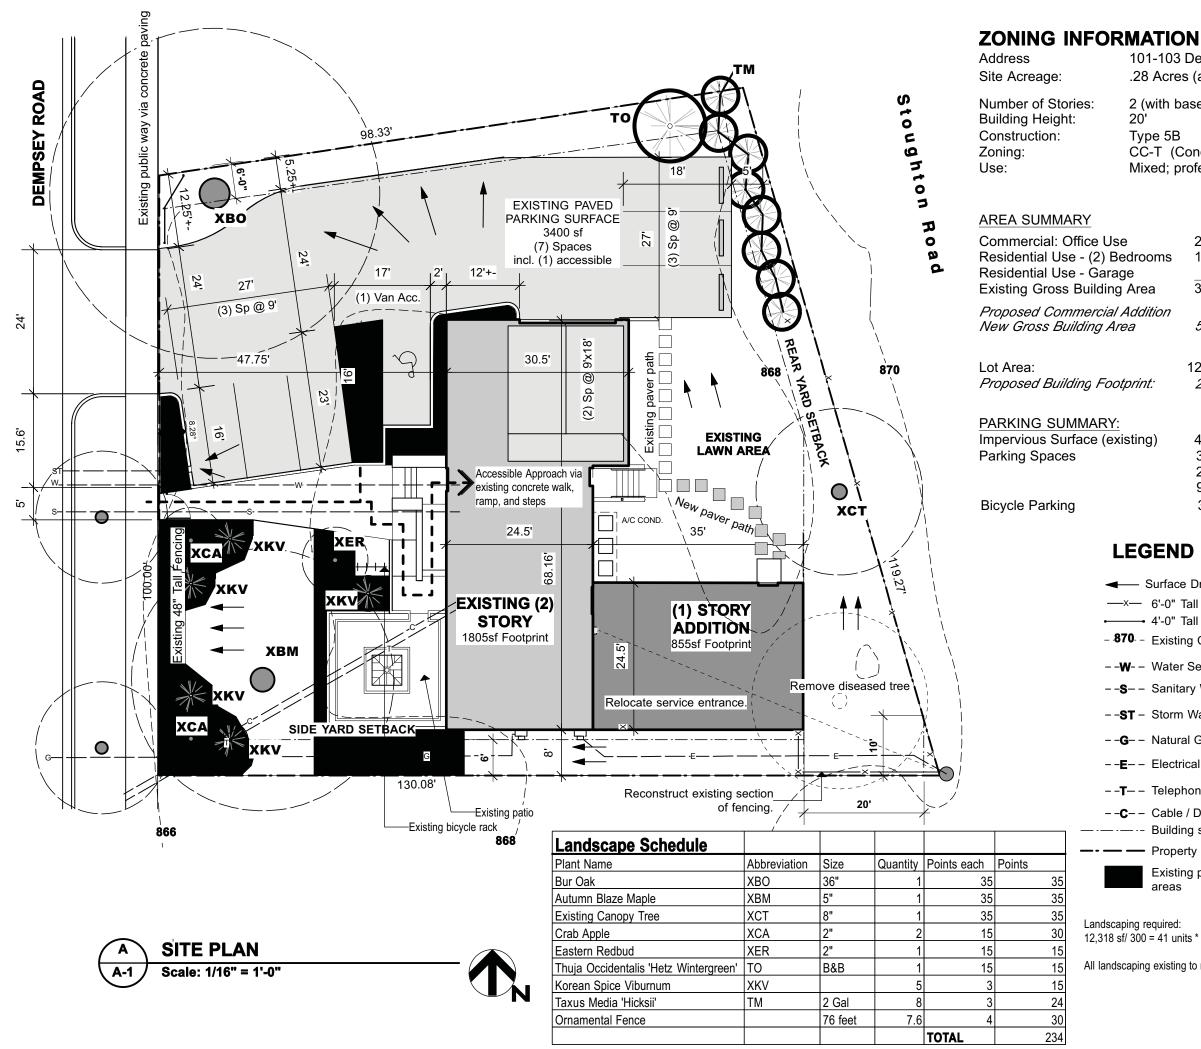

## **PROJECT DESCRIPTION**

This project includes an approximately 1,710 square foot addition to an existing multi-use building. This building complies with the existing zoning intent and use for this site (CC-T). Generally, the multi-use building is akin to a Live/Work development. However, it is within 200' of an existing city park. Consequently, it is considered a conditional use.

The addition does not exceed 50% of the existing building, therefore is not required to meet architectural design standards established for this site.

The addition consists of a single story building with a basement and roof top garden. The basement will be used for business archiving, the first floor, an expansion of the existing professional office space. The roof top garden is for use by the existing second floor residential single family unit.

101-103 Dempsey Road .28 Acres (approximately)

2 (with basement) 20<sup>`</sup> Type 5B CC-T (Conditional Use, within 200' of park) Mixed; professional office, 2-bedroom apartment

| е              | 2,190sf            |
|----------------|--------------------|
| edrooms        | 1,240sf_           |
| ge             | 485sf              |
| Area           | 3,815sf            |
| Addition<br>ea | 1,710sf<br>5,525sf |
|                |                    |

12,318sf 2.660sf

4,400sf (includes existing walk paving) 3,900 sf office/ 400 = 10 spaces 2 bedroom residence = 1 space 9 spaces provided, parking reduction requested for 2 3; 2 for office, 1 for residence

## LEGEND

- Surface Drainage
- —×— 6'-0" Tall Fence
- → 4'-0" Tall Fence
- 870 Existing Contour
- --W-- Water Service
- --S-- Sanitary Waste
- --ST Storm Water
- --G-- Natural Gas Service
- --E-- Electrical Service (Below Grade)
- --T-- Telephone / Data Service
- --C-- Cable / Data Service
- ---- Building setback
- --- Property Line

Existing perennial / annual planting areas

Landscaping required: 12,318 sf/ 300 = 41 units \* 5 = 205 points

All landscaping existing to remain unless noted otherwise.

35'-0"

2 A6

LOWER LEVEL PLAN

A3

GROUND LEVEL PLAN