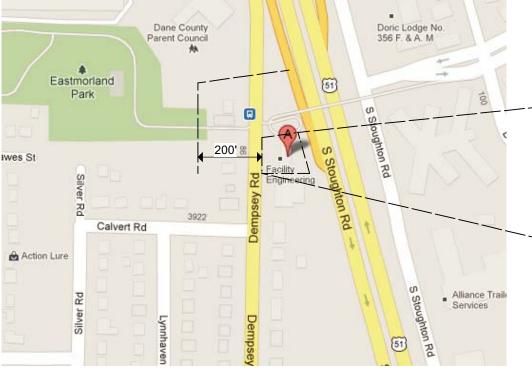

ddition to an existing multi-use building. This building complies with the existing zoning intent and use for this site (CC-T). Generally, the multi-use building is akin to a Live/Work development. However, it is within 200' of an existing city park. Consequently, it is considered a conditional use.

The addition does not exceed 50% of the existing building, therefore is not required to meet architectural design standards established for this site.

The addition consists of a single story building with a basement and roof top garden. The basement will be used for business archiving, the first floor, an expansion of the existing professional office space. The roof top garden is for use by the existing second floor residential single family unit.

- T1 Title Sheet A1
- A2
- A3
- A4
- A5 A6



(51)

¥ Saloon

# **SHEET INDEX**

Proposed Site Plan Lower Level Plan Ground Level Plan Upper Level Plan **Building Elevations Building Elevations** 

| A. P. Mar | Ko          | 404 H<br>Sun P<br>Voice | Architects, LLC<br>nercial Government Consulting<br>Illerest Drive<br>raine, WT 53590<br>GOS.577.0044 - Fas: 866.926.9351<br>Site: www.KonTextArch.com |
|-----------|-------------|-------------------------|--------------------------------------------------------------------------------------------------------------------------------------------------------|
|           |             | RE                      | VISIONS                                                                                                                                                |
| NO        | DAT