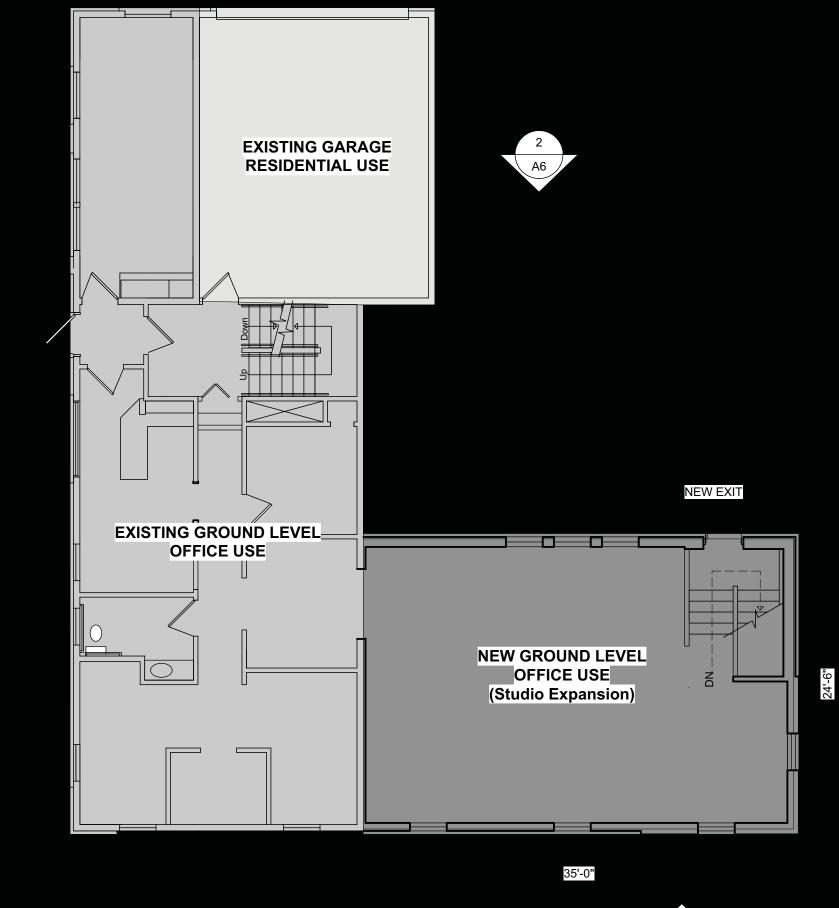

The addition does not exceed 50% of the existing building, therefore is not required to meet architectural design standards established for this site.

The addition consists of a single story building with a basement and roof top garden. The basement will be used for business archiving, the first floor, an expansion of the existing professional office space. The roof top garden is for use by the existing second floor residential single family unit.

Existing perennial / annual planting areas

Landscaping required: 12,318 sf/ 300 = 41 units \* 5 = 205 points

All landscaping existing to remain unless noted otherwise.

35'-0"

2 A6

LOWER LEVEL PLAN

A3

GROUND LEVEL PLAN