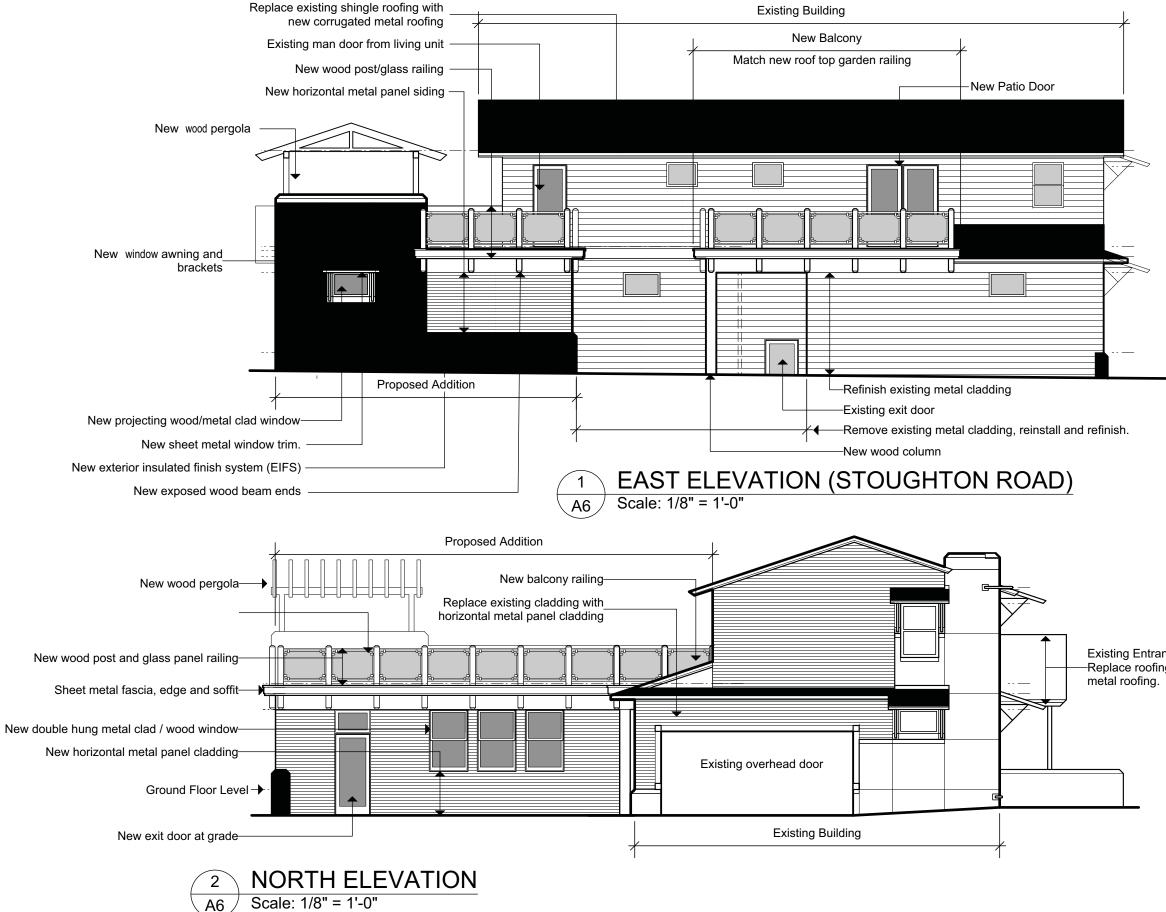

The addition does not exceed 50% of the existing building, therefore is not required to meet architectural design standards established for this site.

The addition consists of a single story building with a basement and roof top garden. The basement will be used for business archiving, the first floor, an expansion of the existing professional office space. The roof top garden is for use by the existing second floor residential single family unit.

# **SHEET INDEX**

Proposed Site Plan Lower Level Plan Ground Level Plan Upper Level Plan **Building Elevations Building Elevations** 

| A. P. Mar | Ko          | 404 H<br>Sun P<br>Voice | Architects, LLC<br>nercial Government Consulting<br>Illerest Drive<br>raine, WT 53590<br>GOS.577.0044 - Fas: 866.926.9351<br>Site: www.KonTextArch.com |
|-----------|-------------|-------------------------|--------------------------------------------------------------------------------------------------------------------------------------------------------|
|           |             | RE                      | VISIONS                                                                                                                                                |
| NO        | DAT         | E                       | REMARKS                                                                                                                                                |
|           |             |                         |                                                                                                                                                        |
| PRC       | C           | I-103 [                 | Expansion<br>at<br>Dempsey Road<br>adison, WI                                                                                                          |
| DRA       | WING        | NAME:<br>Tit            | le Sheet                                                                                                                                               |
|           | NO.:<br>309 |                         | SHEET:                                                                                                                                                 |
| DAT<br>0  |             | /2013                   | T1                                                                                                                                                     |
| DR<br>K   |             | CH BY:                  | OF:                                                                                                                                                    |

-New double hung metal clad / wood window

-New projecting metal clad / wood window

| 4 10 Ma  | Ko          | 404 I<br>Sun P<br>Voice | Architects, LLC<br>nercial Government Consulting<br>Efferent Drive<br>raine, WI 53590<br>: 608.577.004 - Fax: 866.926.9351<br>Sile: www.KonTextArch.com |
|----------|-------------|-------------------------|---------------------------------------------------------------------------------------------------------------------------------------------------------|
|          |             | RE                      | VISIONS                                                                                                                                                 |
| NO       | DAT         | E                       | REMARKS                                                                                                                                                 |
|          |             |                         |                                                                                                                                                         |
|          |             |                         |                                                                                                                                                         |
|          |             |                         |                                                                                                                                                         |
|          |             |                         |                                                                                                                                                         |
|          |             | 1-103 E                 | Expansion<br>at<br>Dempsey Road<br>adison, WI                                                                                                           |
| DRA      | WING        | NAME:<br>BUILD          | ING ELEVATIONS                                                                                                                                          |
|          | NO.:<br>309 |                         | SHEET:                                                                                                                                                  |
| DAT<br>0 | <b>_</b> .  | /2013                   | <b>A5</b>                                                                                                                                               |
| DR       | BY:         | CH BY:                  | OF:                                                                                                                                                     |