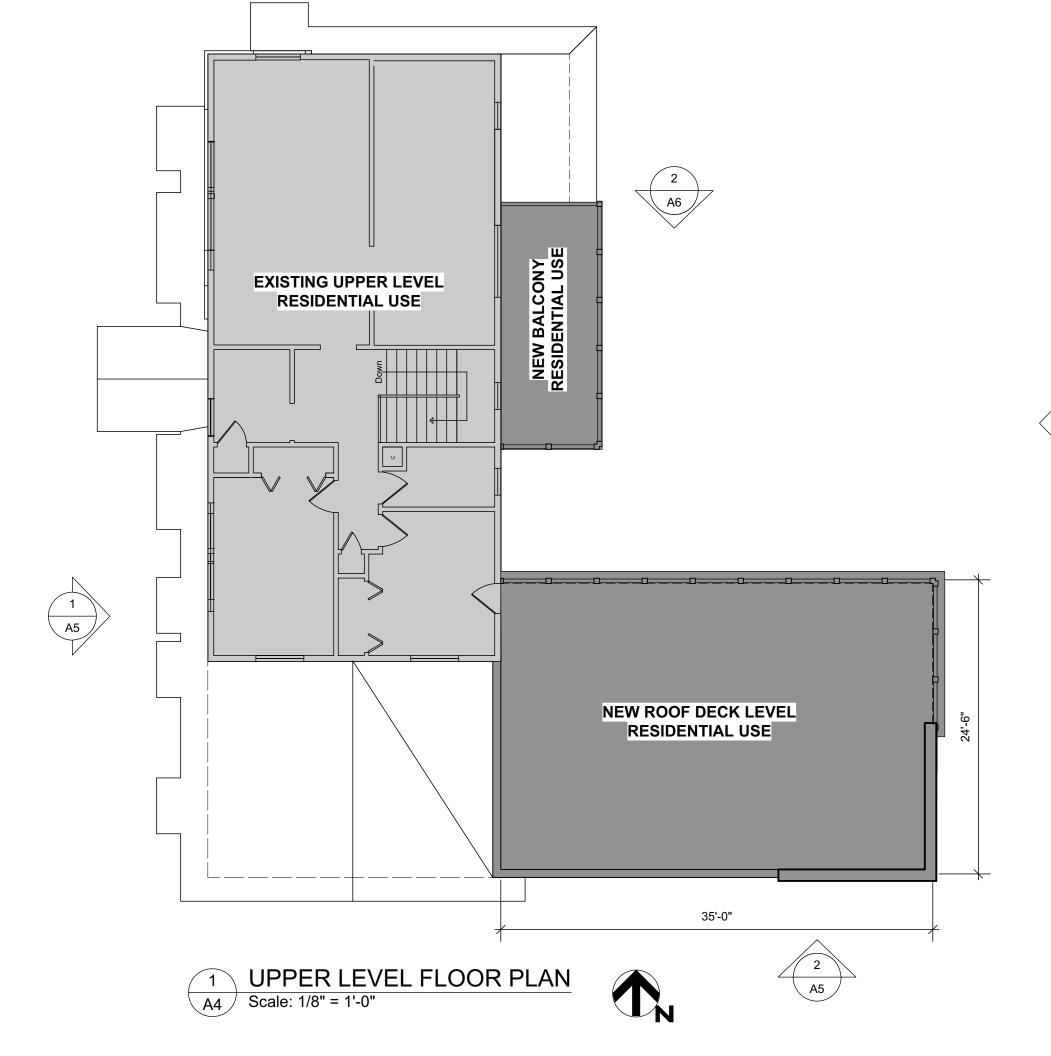

The addition does not exceed 50% of the existing building, therefore is not required to meet architectural design standards established for this site.

The addition consists of a single story building with a basement and roof top garden. The basement will be used for business archiving, the first floor, an expansion of the existing professional office space. The roof top garden is for use by the existing second floor residential single family unit.