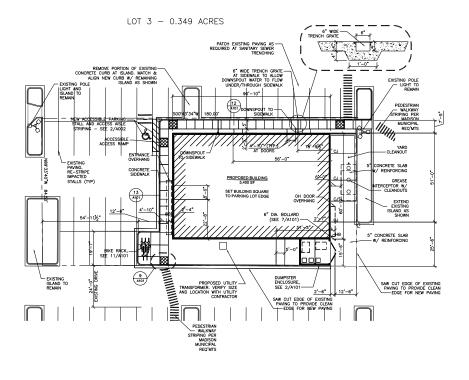

02860.003

1 SITE PLAN A101 SCALE: 1" = 20'-0

## LEGEND (PROPOSED)

|   | PROPERTY LINE          |
|---|------------------------|
|   | STORM SEWER            |
|   | CURB AND GUTTER        |
|   | REJECT CURB AND GUTTER |
|   | TRENCH PATCH LIMITS    |
|   | ASPHALTIC PAVEMENT     |
| 4 | CONCRETE PAVEMENT      |