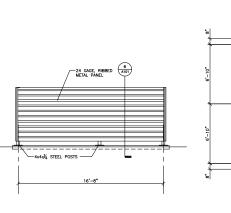

-1/4" STEEL PLATE CAP (ZINC-RICH PRIMED)

188

 7
 6" ROUND CONCRETE FILLED BOLLARD

 (A101)
 SCALE: 1/2" = 1'-0"

5 DUMPSTER GATE FRAME ELEVATION SCALE: 1/4" = 1'-0"

4 DUMPSTER SIDE ELEVATION SCALE: 1/4" = 1'-0"