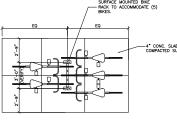

RI

 11
 DOUBLE
 LOADED
 BIKE
 RACK
 DETAIL

 A101
 SCALE:
 1/4" = 1'-0"
 -02775.402

NO MORE THAN 2" LOW AT SIDEWALK EDGE FOR ADA ROU

\* COMPACTED SUBBAS

02751.00.00.101

⊿

NO MESH REQUIRED
 PROVIDE TOOLED JOINTS AT ±5'-0" O.C. U.N.O
 PROVIDE EXPANSION JOINT EVERY 50'-0"