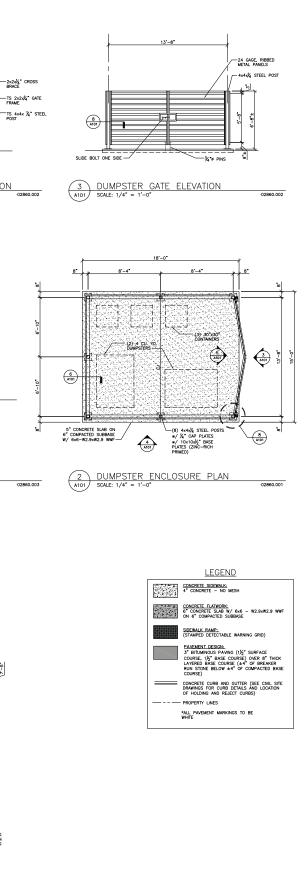

FELT BOND BREAKER IF CONCRETE PAVEMENT IS USED

‰×12"×1'−0" SLIDE BOLT BACKER PLATES

NOTE: ALL GATE FRAMING STEEL SHALL RECEIVE ZINC-RICH PRIMER

- TOP OF PAVEMENT

PEN POTTON

SOLID UNDISTURBED

8" DIA. CONCRETE BASE

-1/4" STEEL PLATE CAP (ZINC-RICH PRIMED)

188

 7
 6" ROUND CONCRETE FILLED BOLLARD

 (A101)
 SCALE: 1/2" = 1'-0"

5 DUMPSTER GATE FRAME ELEVATION SCALE: 1/4" = 1'-0"

4 DUMPSTER SIDE ELEVATION SCALE: 1/4" = 1'-0"

02860.003

1 SITE PLAN A101 SCALE: 1" = 20'-0