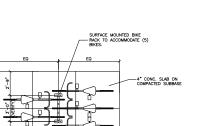

RI

 11
 DOUBLE
 LOADED
 BIKE
 RACK
 DETAIL

 A101
 SCALE:
 1/4" = 1'-0"
 -02775.402

NO MORE THAN 2" LOW AT SIDEWALK EDGE FOR ADA ROU

\* COMPACTED SUBBAS

02751.00.00.101

⊿

NO MESH REQUIRED
 PROVIDE TOOLED JOINTS AT ±5'-0" O.C. U.N.O
 PROVIDE EXPANSION JOINT EVERY 50'-0"