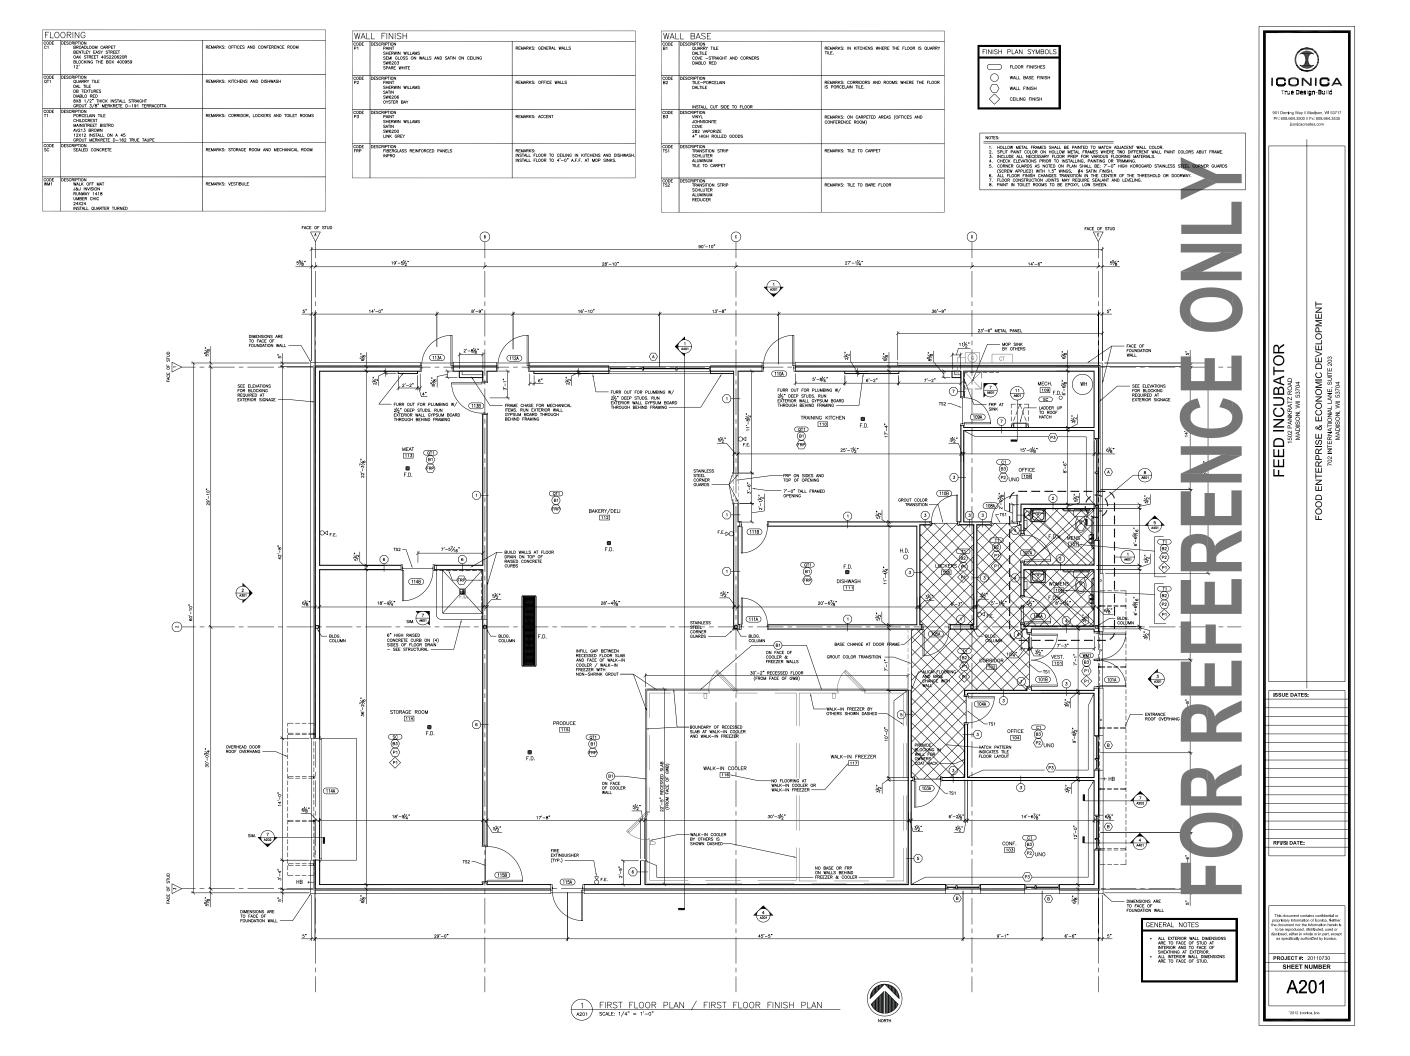

EE SITE PLAN FOR FINIS





CONCRETE SIDEWALK SEE PLAN FOR FINISH

-RAMP SURFACE TO BE 21/4" × 11/4" DIAMOND MESH PATTERN

DETECTABLE V SEE 1/A002 CONCRETE SIDEWALK FLUSH WITH PAVING SURFACE

02751.00.00.401

ONCRETE CURB



ILL BOLLARD WITH CONCRET — 6" DIA. SCHEDULE 40 STEEL PIPE 7'-0" LONG PAINT YELLOW

FELT BOND BREAKER IF CONCRETE PAVEMENT IS USED

‰×12"×1'−0" SLIDE BOLT BACKER PLATES

NOTE: ALL GATE FRAMING STEEL SHALL RECEIVE ZINC-RICH PRIMER

- TOP OF PAVEMENT

PEN POTTON

SOLID UNDISTURBED

8" DIA. CONCRETE BASE

-1/4" STEEL PLATE CAP (ZINC-RICH PRIMED)

188

 7
 6" ROUND CONCRETE FILLED BOLLARD

 (A101)
 SCALE: 1/2" = 1'-0"



5 DUMPSTER GATE FRAME ELEVATION SCALE: 1/4" = 1'-0"



4 DUMPSTER SIDE ELEVATION SCALE: 1/4" = 1'-0"

02860.003



1 SITE PLAN A101 SCALE: 1" = 20'-0









## LEGEND (PROPOSED)

|   | PROPERTY LINE          |
|---|------------------------|
|   | STORM SEWER            |
|   | CURB AND GUTTER        |
|   | REJECT CURB AND GUTTER |
|   | TRENCH PATCH LIMITS    |
|   | ASPHALTIC PAVEMENT     |
| 4 | CONCRETE PAVEMENT      |

## GENERAL NOTES

- JSD SHALL BE HELD HARMLESS AND DOES NOT WARRANT ANY DEVIATIONS BY THE OWNER/CONTRACTOR FROM THE APROVED CONSTRUCTION PLANS THAT MAY RESULT IN DISCIPLINARY ACTIONS BY ANY OR ALL REGULATORY ACENCIES.
- 4. DRAWING FOR REVIEW NOT FOR CONSTRUCTION UNLESS OTHERWISE NOTED IN THE TITLE BLOCK.

## CONSTRUCTION SITE EROSION CONTROL REQUIREMENTS

- ALL EROSION AND SEDIMENT CONTROL PRACTICES SHALL BE DESIGNED AND IMPLEMENTED IN ACCORDANCE WITH THE CURRENT DEPARTMENT OF NATURAL RESOURCES EROSION AND SEDIMENT CONT