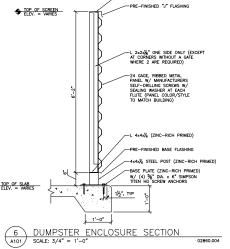

FELT BOND BREAKER IF CONCRETE PAVEMENT IS USED

‰×12"×1'−0" SLIDE BOLT BACKER PLATES

NOTE: ALL GATE FRAMING STEEL SHALL RECEIVE ZINC-RICH PRIMER

- TOP OF PAVEMENT

PEN POTTON

SOLID UNDISTURBED

8" DIA. CONCRETE BASE

-1/4" STEEL PLATE CAP (ZINC-RICH PRIMED)

188

 7
 6" ROUND CONCRETE FILLED BOLLARD

 (A101)
 SCALE: 1/2" = 1'-0"

5 DUMPSTER GATE FRAME ELEVATION SCALE: 1/4" = 1'-0"

4 DUMPSTER SIDE ELEVATION SCALE: 1/4" = 1'-0"