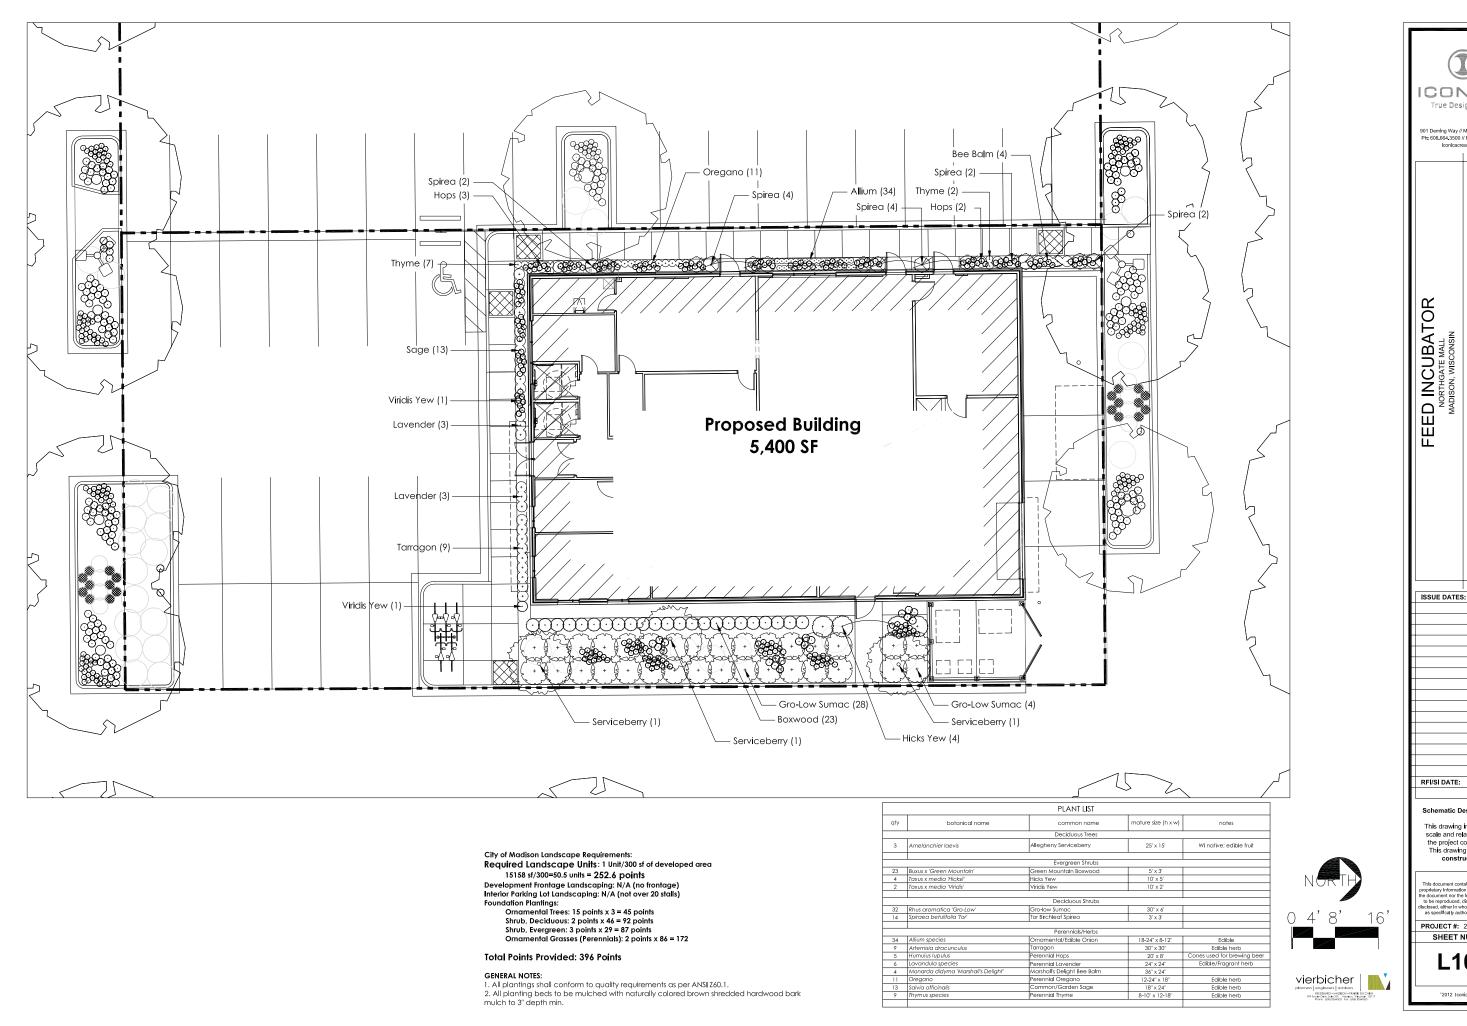

## GRADING AND SEEDING NOTES

- 1. ALL DISTURBED AREAS SHALL BE SEEDED AND MULCHED IMMEDIATELY FOLLOWING GRADING ACTIVITIES. SEED MIX TO BE IN ACCORDANCE WITH LANDSCAPE PLAN.
- ALL PROPOSED GRADES SHOWN ARE FINISHED GRADES. CONTRACTOR SHALL VERIFY ALL GRADES, MAKE SURE ALL AREAS DRAIN PROPERLY AND SHALL REPORT ANY DISCREPANCIES TO THE ENGINEER PRIOR TO CONSTRUCTION.
- CONTRACTOR SHALL WATER ALL NEWLY SEEDED AREAS DURING THE SUMMER MONTHS WHENEVER THERE IS A 7 DAY LAPSE WITH NO SIGNIFICANT RAINFALL.
- THE CONTRACTOR SHALL NOTIFY THE CITY OF MADISON A MINIMUM OF TWO (2) WORKING DAYS IN ADVANCE OF ANY SOIL DISTURBING ACTIVITY.