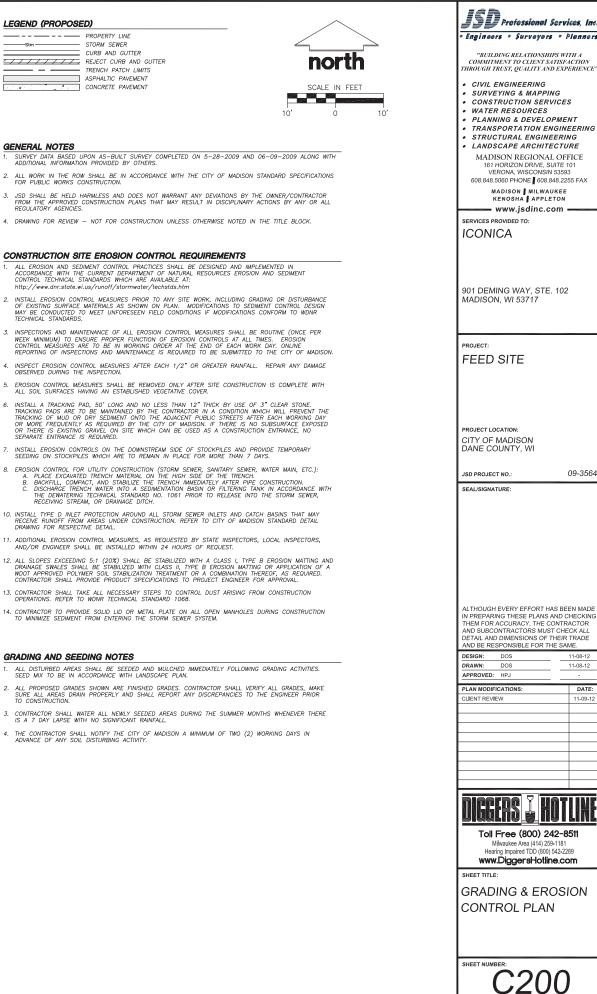

## LEGEND (PROPOSED)

|   | PROPERTY LINE          |
|---|------------------------|
|   | STORM SEWER            |
|   | CURB AND GUTTER        |
|   | REJECT CURB AND GUTTER |
|   | TRENCH PATCH LIMITS    |
|   | ASPHALTIC PAVEMENT     |
| 4 | CONCRETE PAVEMENT      |

## GENERAL NOTES

- JSD SHALL BE HELD HARMLESS AND DOES NOT WARRANT ANY DEVIATIONS BY THE OWNER/CONTRACTOR FROM THE APROVED CONSTRUCTION PLANS THAT MAY RESULT IN DISCIPLINARY ACTIONS BY ANY OR ALL REGULATORY ACENCIES.
- 4. DRAWING FOR REVIEW NOT FOR CONSTRUCTION UNLESS OTHERWISE NOTED IN THE TITLE BLOCK.

## CONSTRUCTION SITE EROSION CONTROL REQUIREMENTS

- ALL EROSION AND SEDIMENT CONTROL PRACTICES SHALL BE DESIGNED AND IMPLEMENTED IN ACCORDANCE WITH THE CURRENT DEPARTMENT OF NATURAL RESOURCES EROSION AND SEDIMENT CONTROL TECHNICAL STANDARDS WHICH ARE AVAILABLE AT: http://www.dnr.state.wi.us/runoff/stormwater/techstds.htm
- 2. INSTALL EROSION CONTROL MEASURES PRIOR TO ANY SITE WORK, INCLUDING GRADING OR DISTURBANCE OF EXISTING SURFACE MATERIALS AS SHOWN ON PLAN. MODIFICATIONS TO SEDIMENT CONTROL DESIGN MAY BE CONDUCTED TO MEET UNFORESEEN FIELD CONDITIONS IF MODIFICATIONS CONFORM TO WDNR TECHNICAL STANDARDS.
- INSPECTIONS AND MAINTENANCE OF ALL EROSION CONTROL MEASURES SHALL BE ROUTINE (ONCE PER WEEK MINIMUM) TO ENSURE PROPER FUNCTION OF EROSION CONTROLS AT ALL TIMES. EROSION CONTROL MEASURES ARE TO BE IN WORKING ORDER AT THE END OF EACH WORK DAY. ONLINE REPORTING OF INSPECTIONS AND MAINTENANCE IS REQUIRED TO BE SUBMITTED TO THE OTY OF MADISON.
- INSPECT EROSION CONTROL MEASURES AFTER EACH 1/2" OR GREATER RAINFALL. REPAIR ANY DAMAGE OBSERVED DURING THE INSPECTION.
- 5. EROSION CONTROL MEASURES SHALL BE REMOVED ONLY AFTER SITE CONSTRUCTION IS COMPLETE WITH ALL SOIL SURFACES HAVING AN ESTABLISHED VEGETATIVE COVER.
- 6. INSTALL A TRACKING PAD, 50' LONG AND NO LESS THAN 12" THICK BY USE OF 3" CLEAR STONE. TRACKING PADS ARE TO BE MAINTAINED BY THE CONTRACTOR IN A CONDITION WHICH WILL PREVENT THE TRACKING OF MUD OR DRY SEDWENT ONTO THE ADJACENT PUBLIC STREETS AFTER EACH WORKING DAY OR MORE FREQUENTLY AS REQUIRED BY THE CITY OF MADISON. IF THERE IS NO SUBSURFACE EXPOSED OR THERE IS EXISTING GRAVEL ON SITE WHICH CAN BE USED AS A CONSTRUCTION ENTRANCE, NO SEPARATE ENTRANCE IS REQUIRED.
- INSTALL EROSION CONTROLS ON THE DOWNSTREAM SIDE OF STOCKPILES AND PROVIDE TEMPORARY SEEDING ON STOCKPILES WHICH ARE TO REMAIN IN PLACE FOR MORE THAN 7 DAYS.
- 8. EROSION CONTROL FOR UTILITY CONSTRUCTION (STORM SEWER, SANITARY SEWER, WATER MAIN, ETC.): A. PLACE EXCANATED TRENCH MATERIAL ON THE HIGH SIDE OF THE TRENCH, B. BACKFLLL, COMPACT, AND STRUIZE THE TRENCH IMMEDIATELY AFTER PIPE CONSTRUCTION. C. DISCHARGE TRENCH WATER INTO A SEDMENTATION BASIN OR FILTERING TANK IN ACCORDANCE WITH THE DEWATERING TECHNICAL STANDARD NO. 1061 PRIOR TO RELEASE INTO THE STORM SEWER, RECEIVING STREAM, OR DRAINAGE DITCH.
- 10. INSTALL TYPE D INLET PROTECTION AROUND ALL STORM SEWER INLETS AND CATCH BASINS THAT MAY RECEIVE RUNOFF FROM AREAS UNDER CONSTRUCTION. REFER TO CITY OF MADISON STANDARD DETAIL DRAWING FOR RESPECTIVE DETAIL.
- ADDITIONAL EROSION CONTROL MEASURES, AS REQUESTED BY STATE INSPECTORS, LOCAL INSPECTORS, AND/OR ENGINEER SHALL BE INSTALLED WITHIN 24 HOURS OF REQUEST.
- 12. ALL SLOPES EXCEEDING 5:1 (20%) SHALL BE STABILIZED WITH A CLASS I, TYPE B EROSION MATTING AND DRAINAGE SWALES SHALL BE STABILIZED WITH CLASS II, TYPE B EROSION MATTING ON APPLICATION OF A WDDT APPROVED POLYMER SOLL STABILIZATION THERETMENT OR A COMBINATION THEREOF, AS REQUIRED. CONTRACTOR SHALL PROVIDE PRODUCT SPECIFICATIONS TO PROJECT ENGINEER FOR APPROVAL.
- CONTRACTOR SHALL TAKE ALL NECESSARY STEPS TO CONTROL DUST ARISING FROM CONSTRUCTION OPERATIONS. REFER TO WDNR TECHNICAL STANDARD 1068.
- 14. CONTRACTOR TO PROVIDE SOLID LID OR METAL PLATE ON ALL OPEN MANHOLES DURING CONSTRUCTION TO MINIMIZE SEDIMENT FROM ENTERING THE STORM SEWER SYSTEM.

## GRADING AND SEEDING NOTES

- 1. ALL DISTURBED AREAS SHALL BE SEEDED AND MULCHED IMMEDIATELY FOLLOWING GRADING ACTIVITIES. SEED MIX TO BE IN ACCORDANCE WITH LANDSCAPE PLAN.
- ALL PROPOSED GRADES SHOWN ARE FINISHED GRADES. CONTRACTOR SHALL VERIFY ALL GRADES, MAKE SURE ALL AREAS DRAIN PROPERLY AND SHALL REPORT ANY DISCREPANCIES TO THE ENGINEER PRIOR TO CONSTRUCTION.
- CONTRACTOR SHALL WATER ALL NEWLY SEEDED AREAS DURING THE SUMMER MONTHS WHENEVER THERE IS A 7 DAY LAPSE WITH NO SIGNIFICANT RAINFALL.
- THE CONTRACTOR SHALL NOTIFY THE CITY OF MADISON A MINIMUM OF TWO (2) WORKING DAYS IN ADVANCE OF ANY SOIL DISTURBING ACTIVITY.