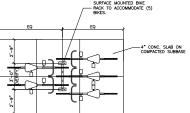

RI

 11
 DOUBLE
 LOADED
 BIKE
 RACK
 DETAIL

 A101
 SCALE:
 1/4" = 1'-0"
 -02775.402

NO MORE THAN 2" LOW AT SIDEWALK EDGE FOR ADA ROU

\* COMPACTED SUBBAS

02751.00.00.101

⊿

NO MESH REQUIRED
 PROVIDE TOOLED JOINTS AT ±5'-0" O.C. U.N.O
 PROVIDE EXPANSION JOINT EVERY 50'-0"