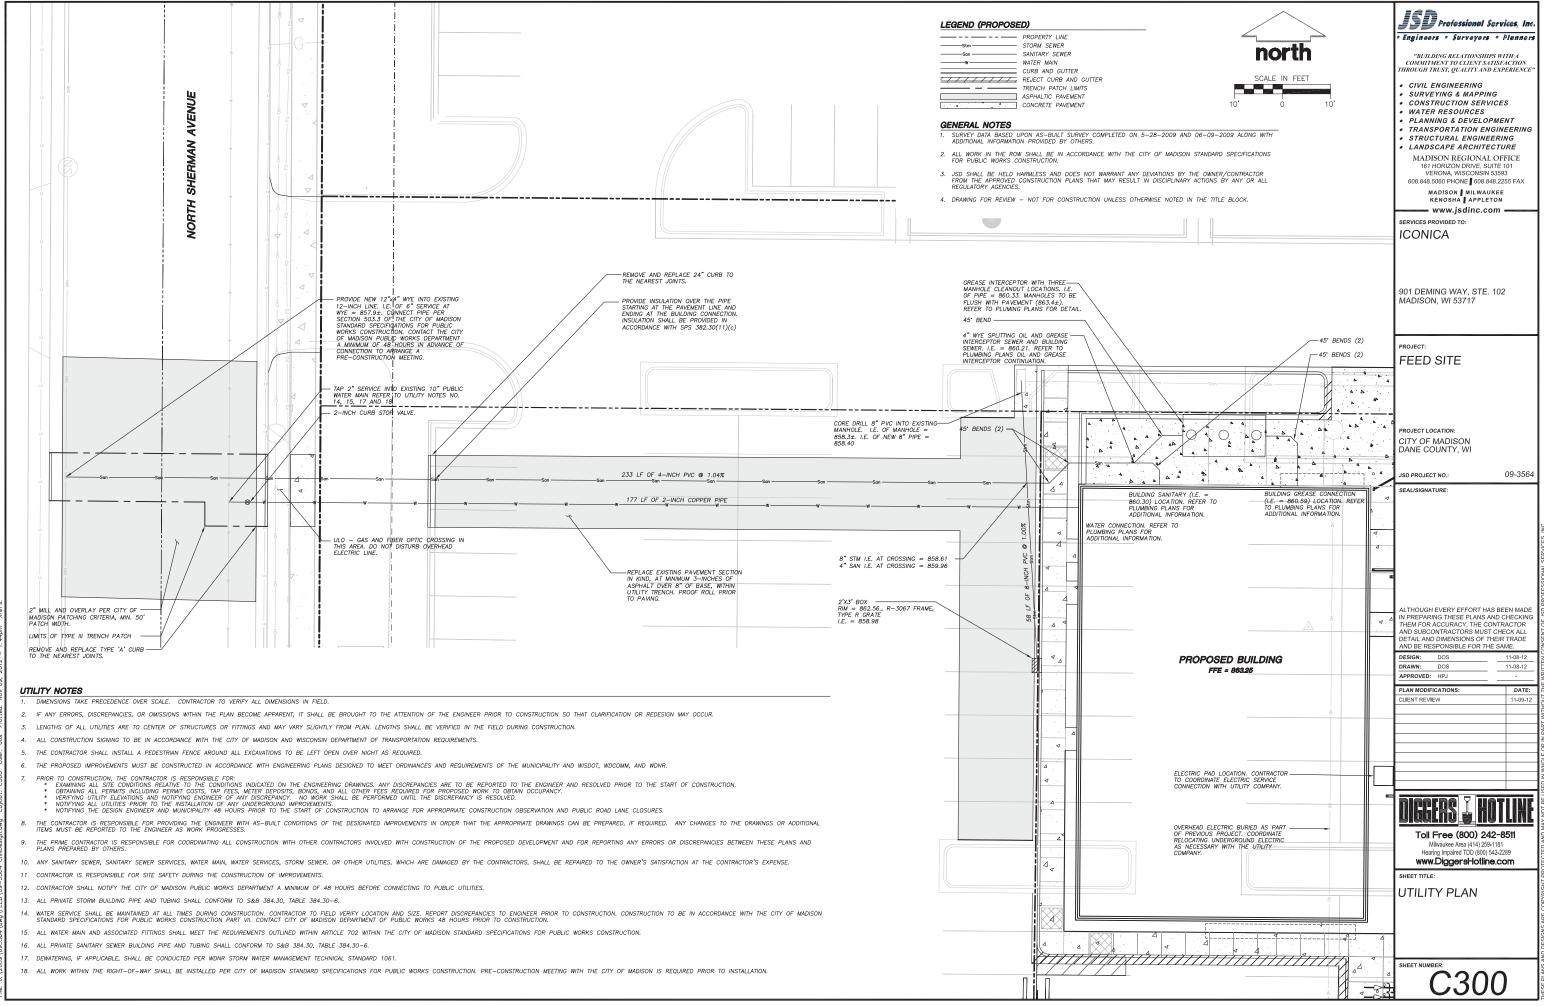

## LEGEND (PROPOSED)

|   | PROPERTY LINE          |
|---|------------------------|
|   | STORM SEWER            |
|   | CURB AND GUTTER        |
|   | REJECT CURB AND GUTTER |
|   | TRENCH PATCH LIMITS    |
|   | ASPHALTIC PAVEMENT     |
| 4 | CONCRETE PAVEMENT      |

## GENERAL NOTES

- JSD SHALL BE HELD HARMLESS AND DOES NOT WARRANT ANY DEVIATIONS BY THE OWNER/CONTRACTOR FROM THE APROVED CONSTRUCTION PLANS THAT MAY RESULT IN DISCIPLINARY ACTIONS BY ANY OR ALL REGULATORY ACENCIES.
- 4. DRAWING FOR REVIEW NOT FOR CONSTRUCTION UNLESS OTHERWISE NOTED IN THE TITLE BLOCK.