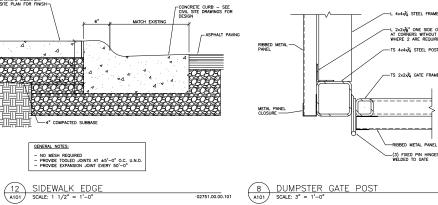

GENERAL NOTES:

13 SIDEWALK EDGE A101 SCALE: 1 1/2" = 1'-0"

4

GENERAL NOTES:

4" CONCRETE SIDEWALK. SEE SITE PLAN FOR FINISH

4" CONCRETE SIDEWALK. SEE SITE PLAN FOR FINIS

CONCRETE SIDEWALK SEE PLAN FOR FINISH

-RAMP SURFACE TO BE 21/4" × 11/4" DIAMOND MESH PATTERN

DETECTABLE V SEE 1/A002 CONCRETE SIDEWALK FLUSH WITH PAVING SURFACE

02751.00.00.401

ONCRETE CURB

ILL BOLLARD WITH CONCRET — 6" DIA. SCHEDULE 40 STEEL PIPE 7'-0" LONG PAINT YELLOW

FELT BOND BREAKER IF CONCRETE PAVEMENT IS USED

‰×12"×1'−0" SLIDE BOLT BACKER PLATES

NOTE: ALL GATE FRAMING STEEL SHALL RECEIVE ZINC-RICH PRIMER

- TOP OF PAVEMENT

PEN POTTON

SOLID UNDISTURBED

8" DIA. CONCRETE BASE

-1/4" STEEL PLATE CAP (ZINC-RICH PRIMED)

188

 7
 6" ROUND CONCRETE FILLED BOLLARD

 (A101)
 SCALE: 1/2" = 1'-0"

5 DUMPSTER GATE FRAME ELEVATION SCALE: 1/4" = 1'-0"

4 DUMPSTER SIDE ELEVATION SCALE: 1/4" = 1'-0"