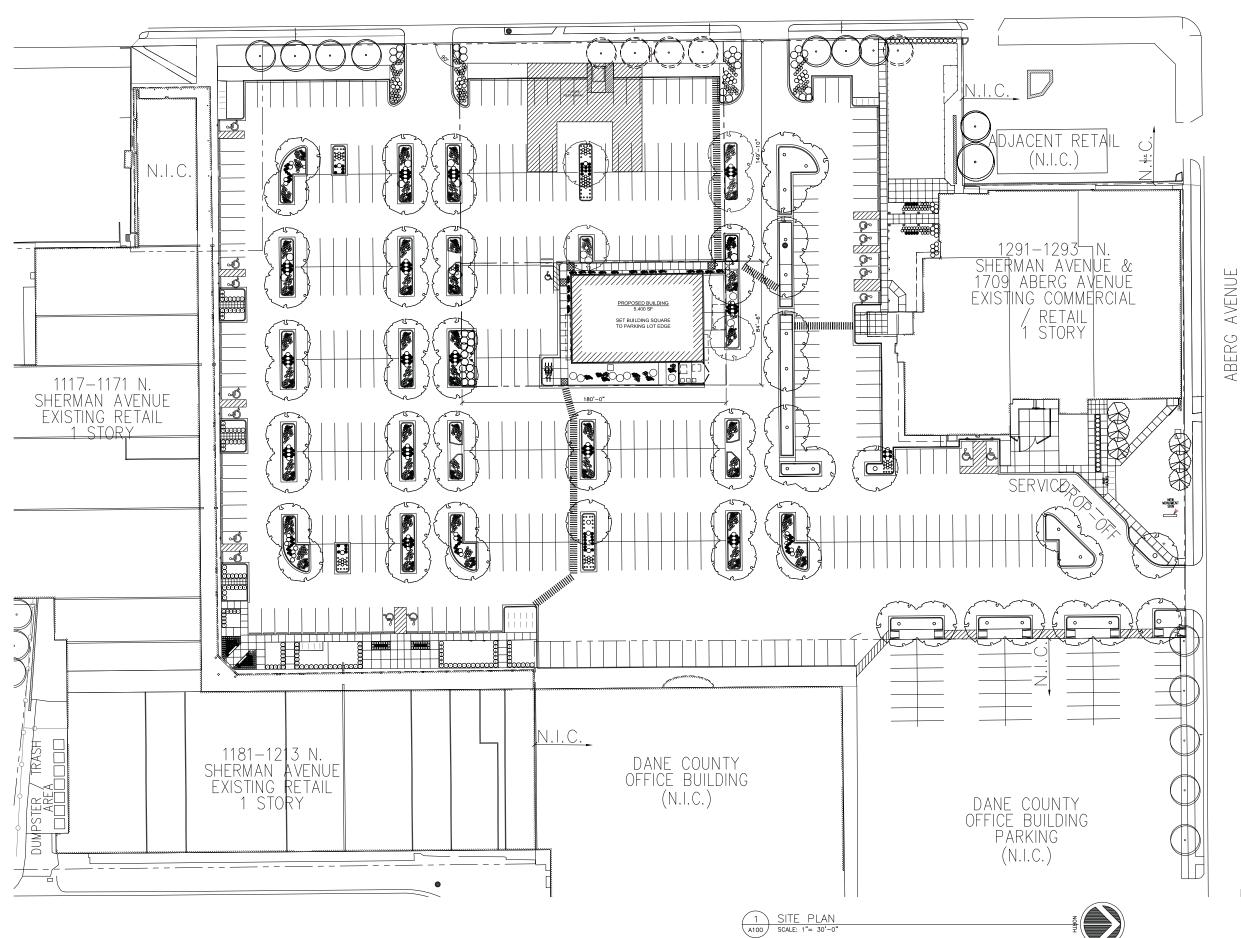

02860.003

1 SITE PLAN A101 SCALE: 1" = 20'-0

## LEGEND (PROPOSED)

|   | PROPERTY LINE          |
|---|------------------------|
|   | STORM SEWER            |
|   | CURB AND GUTTER        |
|   | REJECT CURB AND GUTTER |
|   | TRENCH PATCH LIMITS    |
|   | ASPHALTIC PAVEMENT     |
| 4 | CONCRETE PAVEMENT      |