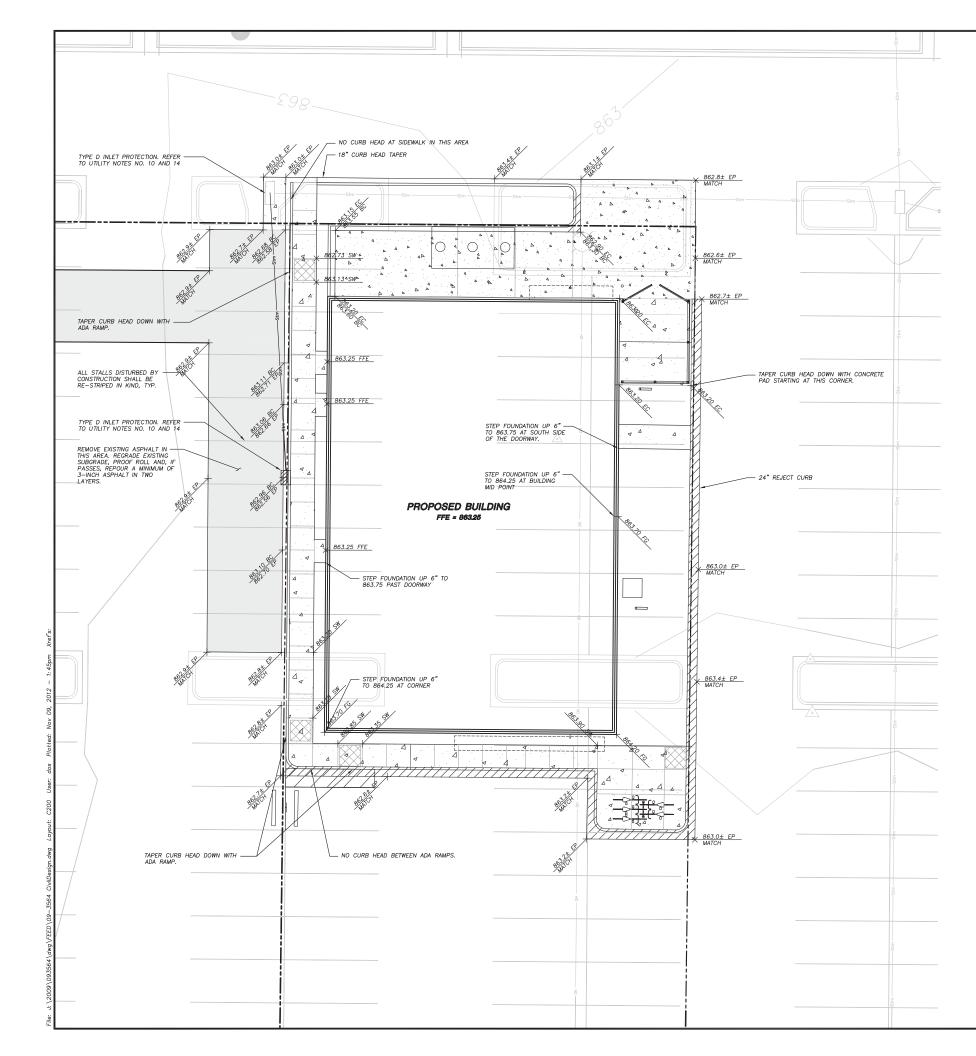

## LEGEND (PROPOSED)

|   | PROPERTY LINE          |
|---|------------------------|
|   | STORM SEWER            |
|   | CURB AND GUTTER        |
|   | REJECT CURB AND GUTTER |
|   | TRENCH PATCH LIMITS    |
|   | ASPHALTIC PAVEMENT     |
| 4 | CONCRETE PAVEMENT      |

## GENERAL NOTES

- JSD SHALL BE HELD HARMLESS AND DOES NOT WARRANT ANY DEVIATIONS BY THE OWNER/CONTRACTOR FROM THE APROVED CONSTRUCTION PLANS THAT MAY RESULT IN DISCIPLINARY ACTIONS BY ANY OR ALL REGULATORY ACENCIES.
- 4. DRAWING FOR REVIEW NOT FOR CONSTRUCTION UNLESS OTHERWISE NOTED IN THE TITLE BLOCK.