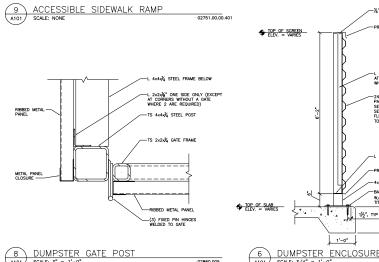

-RAMP SURFACE TO BE 21/4" × 11/4" DIAMOND MESH PATTERN

DETECTABLE V SEE 1/A002 CONCRETE SIDEWALK FLUSH WITH PAVING SURFACE

02751.00.00.401

ONCRETE CURB

ILL BOLLARD WITH CONCRET — 6" DIA. SCHEDULE 40 STEEL PIPE 7'-0" LONG PAINT YELLOW

FELT BOND BREAKER IF CONCRETE PAVEMENT IS USED

‰×12"×1'−0" SLIDE BOLT BACKER PLATES

NOTE: ALL GATE FRAMING STEEL SHALL RECEIVE ZINC-RICH PRIMER

- TOP OF PAVEMENT

PEN POTTON

SOLID UNDISTURBED

8" DIA. CONCRETE BASE

-1/4" STEEL PLATE CAP (ZINC-RICH PRIMED)

188

 7
 6" ROUND CONCRETE FILLED BOLLARD

 (A101)
 SCALE: 1/2" = 1'-0"

5 DUMPSTER GATE FRAME ELEVATION SCALE: 1/4" = 1'-0"

4 DUMPSTER SIDE ELEVATION SCALE: 1/4" = 1'-0"