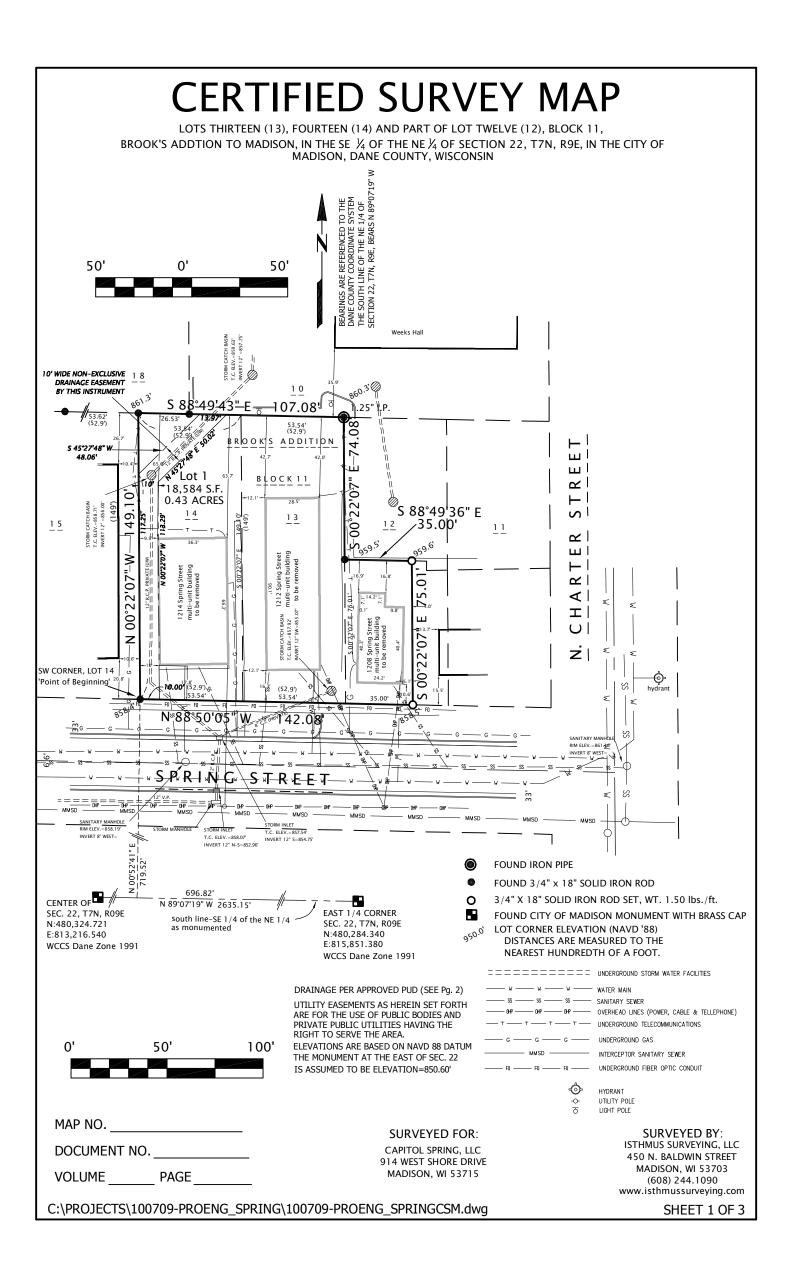

## CERTIFIED SURVEY MAP

LOTS THIRTEEN (13), FOURTEEN (14) AND PART OF LOT TWELVE (12), BLOCK 11, BROOK'S ADDTION TO MADISON, IN THE SE ½ OF THE NE ¼ OF SECTION 22, T7N, R9E, IN THE CITY OF MADISON, DANE COUNTY, WISCONSIN

## As measured description:

located in SE  $\frac{1}{4}$  of the NE  $\frac{1}{4}$  of Section 22, T7N, R9E, in the City of Madison, Dane County, Wisconsin, more particularly described as follows:

Commencing at the East  $\frac{1}{4}$  Corner of Section 22, thence N 89°07'19" W, along the south line of said NE  $\frac{1}{4}$  of Section 22, 696.82 feet; thence N 00°52'41" E, along a random line, 719.52 feet to a point being the southwest corner of Lot 14, Block 11, Brook's Addition to Madison, said point also lying on the northerly platted Right-of-way line of Spring Street, and is the point of beginning of this description, thence N 00°22'07" W, along the westerly boundary line of said Lot 14, Block 11, 149.10 feet; thence S 88°49'43" E, along the northerly boundary line of said Lots 14 and 13, Block 11, 107.08 feet; thence S 00°22'07" E, along the easterly boundary line of said Lot 13, Block 11, 74.08 feet; thence S 88°49'36" E, 35.00 feet; thence S 00°22'07" E, 75.01 feet to a point lying on said southerly boundary line of said Lot 12, and northerly platted Right-of-way line of Spring Street; thence N 88°50'05" W, along the southerly boundary line of said Lots 12, 13 and 14, Block 11, and said northerly platted Right-of-way line of Spring Street, 142.08 feet to the point of beginning;

This Description has an area of 18,584 square feet, or 0.43 Acres.

I further certify that the map on sheet one (1) is a correct representation of the exterior boundaries of the land surveyed and that I have fully complied with the provisions of Chapter 236.34 of the State Statutes and the Land Division Ordinance of the City of Madison in surveying, dividing, mapping and dedicating the same.