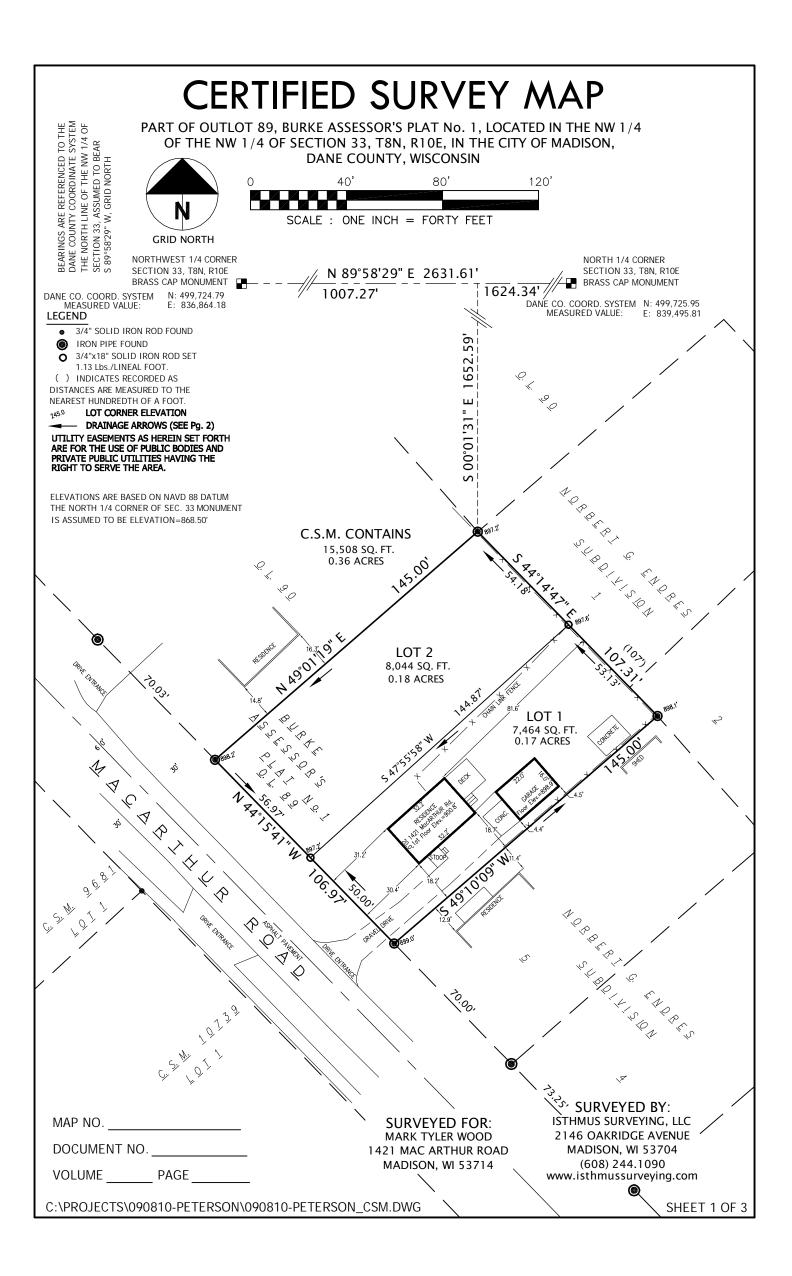

## CERTIFIED SURVEY MAP

PART OF OUTLOT 89, BURKE ASSESSOR'S PLAT No. 1, LOCATED IN THE NW 1/4 OF THE NW 1/4 OF SECTION 33, T8N, R10E, IN THE CITY OF MADISON, DANE COUNTY, WISCONSIN

- Arrows indicate the direction of surface drainage swale at individual property lines. Said drainage swale shall be graded with the construction of each principal structure and said drainage swale maintained by the lot owner unless modified with the approval of the City Engineer. Elevations given are for property corners at ground level and shall be maintained by lot owner
- 2. All lots within this survey are subject to a public easement for drainage purposes which shall be a minimum of 6-feet in width measured from the property line to the interior of each lot except that the easement shall be 12-feet in width on the perimeter of the certified survey map. Easements shall not be required on property lines shared with green ways or public streets. No structures may be constructed within said easement and no other obstructions to drainage, including landscaping are permitted without the prior written approval of the City Engineer.

  NOTE: In the event of the City of Madison Plan Commission and/or Common Council approve re—division of a previously subdivided property, the underlying public easements for drainage purposes are released and replaced by those required and created by the current approved subdivisions.
- 3. All lots created by this Certified Survey Map are individually responsible for compliance with Chapter 37 of the Madison General Ordinances in regard to storm water management at the time they develop.

LEGAL DESCRIPTION:

| The  | Northwes | st 107  | feet | of the   | Southwest | 145  | feet  | of   | Outlot | Eighty-nine | (89), | Burke | Assessor's |
|------|----------|---------|------|----------|-----------|------|-------|------|--------|-------------|-------|-------|------------|
| Plat | #1. in t | he City | v of | Madison. | Dane Cou  | ntv. | Wisco | nsir | ٦.     |             | ` .   |       |            |