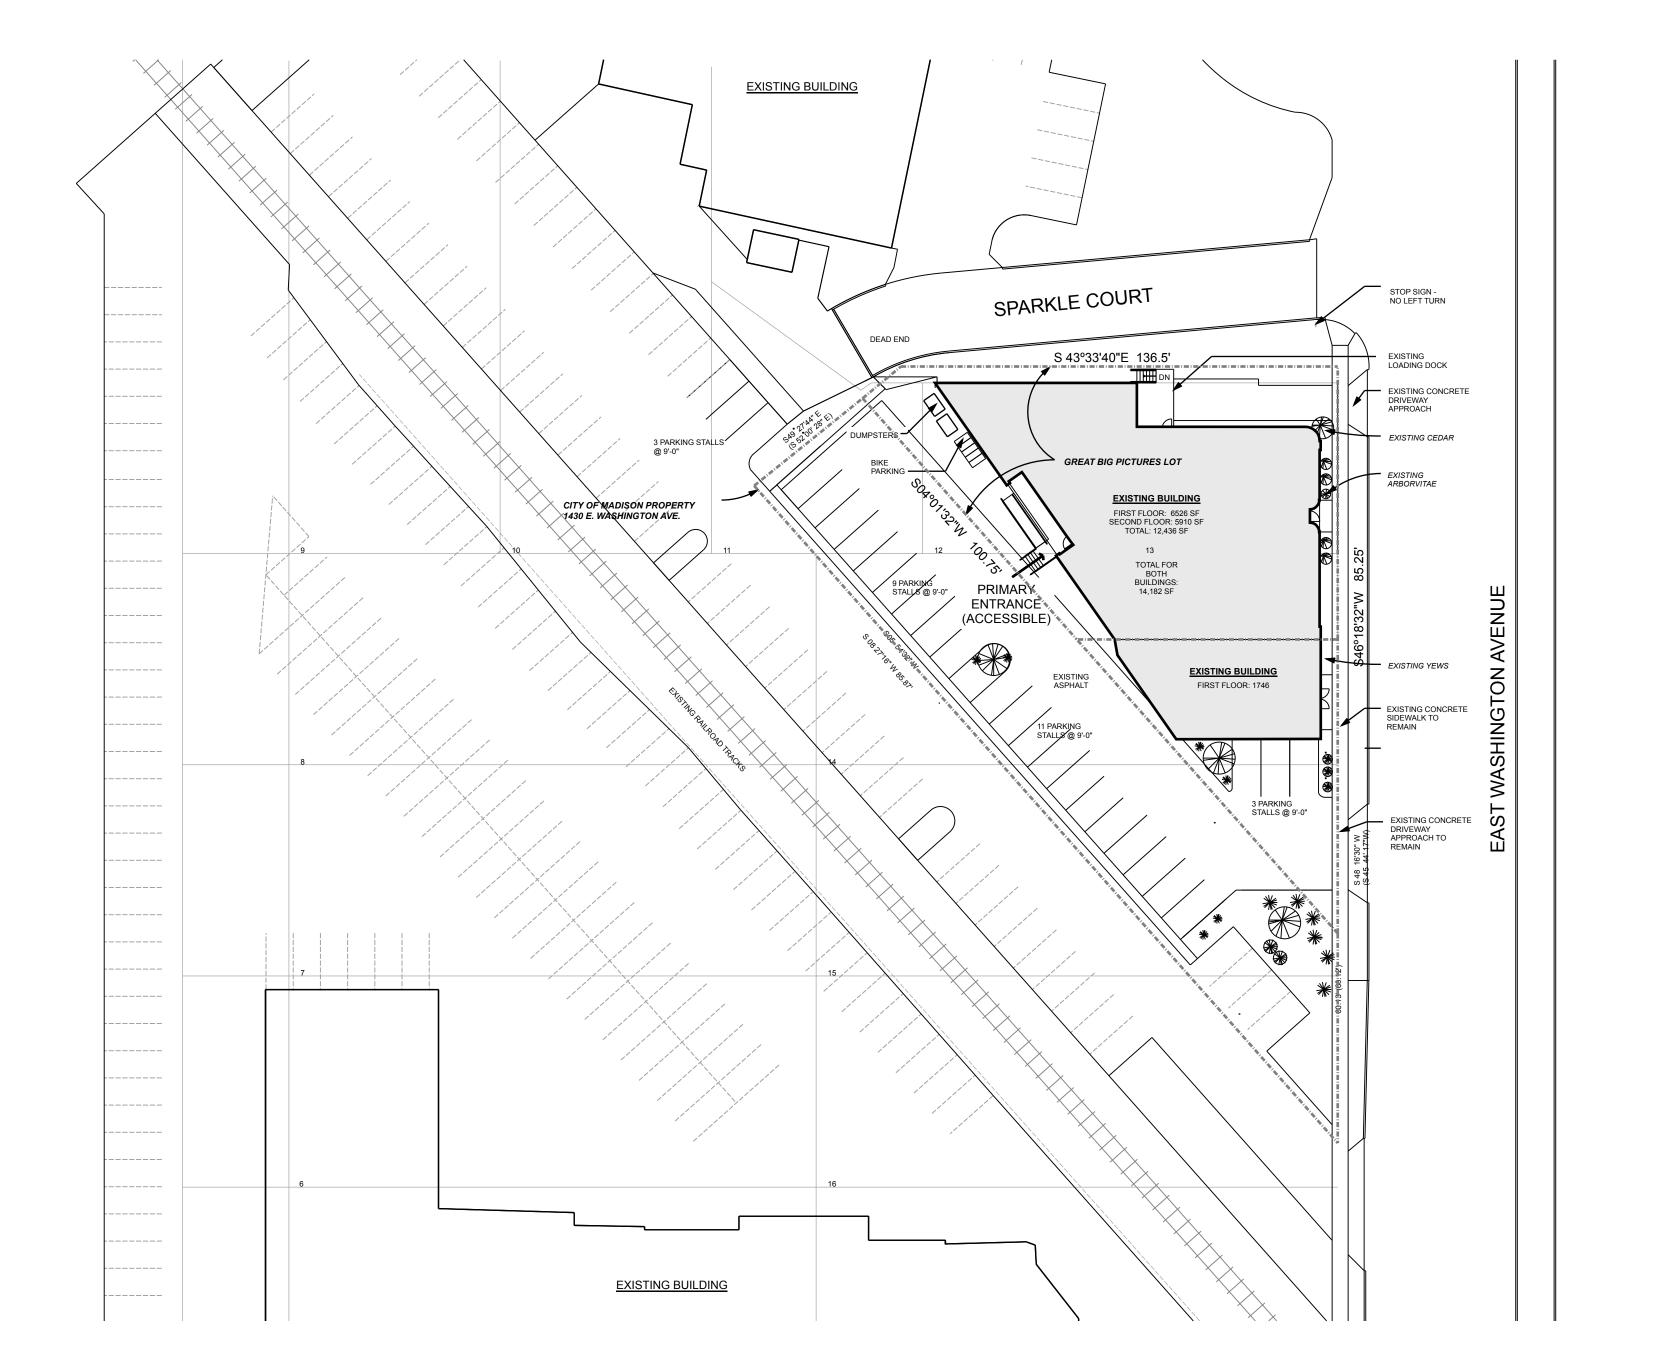

#### <u>OWNER:</u>

CHANDLER PROPERTIES LLC 5701 MANUFACTURERS DR MADISON, WI 53704-6277

COMBINED 1444 E. WASHINGTON AVE. PROPERTY & PORTION OF CITY OF MADISON PROPERTY. NO CROSS ACCESS WITH REMAINING PORTION OF CITY OF MOSISON PROPERTY (PROPOSED MULLINS

PROPERTY ADDRESS: 1444 E. WASHINGTON AVE. PARCEL NUMBER: 071007210033

ORIGINAL PLAT, AKA FARWELLS REPLAT, BLK 223, THAT PRT OF LOTS 11, 12, 13, & 14 DESC AS FOLLOWS:

COMMMENCING AT A PT ON NW LN OF E WASHINGTON AVE 180.3 FT SW FROM INTS OF SW LN OF N THORNTON AVE WITH NW LN OF E WASHINGTON AVE, THEN AT RT ANGS TO E WASHINGTON AVE TO ELY LN OF R/W OF C M ST P & P RR CO, TH N 4 DEG 44 MIN E ALG SD R/W TO PT WHICH IS 146.3 FT FROM NW LN OF E WASHINGTON AVE, TH S 43 DEG 42 MIN E 146.3 FT TO NW LN OF E WASHINGTON AVE, TH S 46 DEG 18 MIN W ALG SD NWLY LN OF E WASHINGTON AVE 80.3 FT TO POB.

EXCEPT THAT PART FOR STREET ROW IN DOCUMENT #4073509 & 4233945.

# EXISTING SITE PLAN

0' 15' 30' 60' 120' 180'