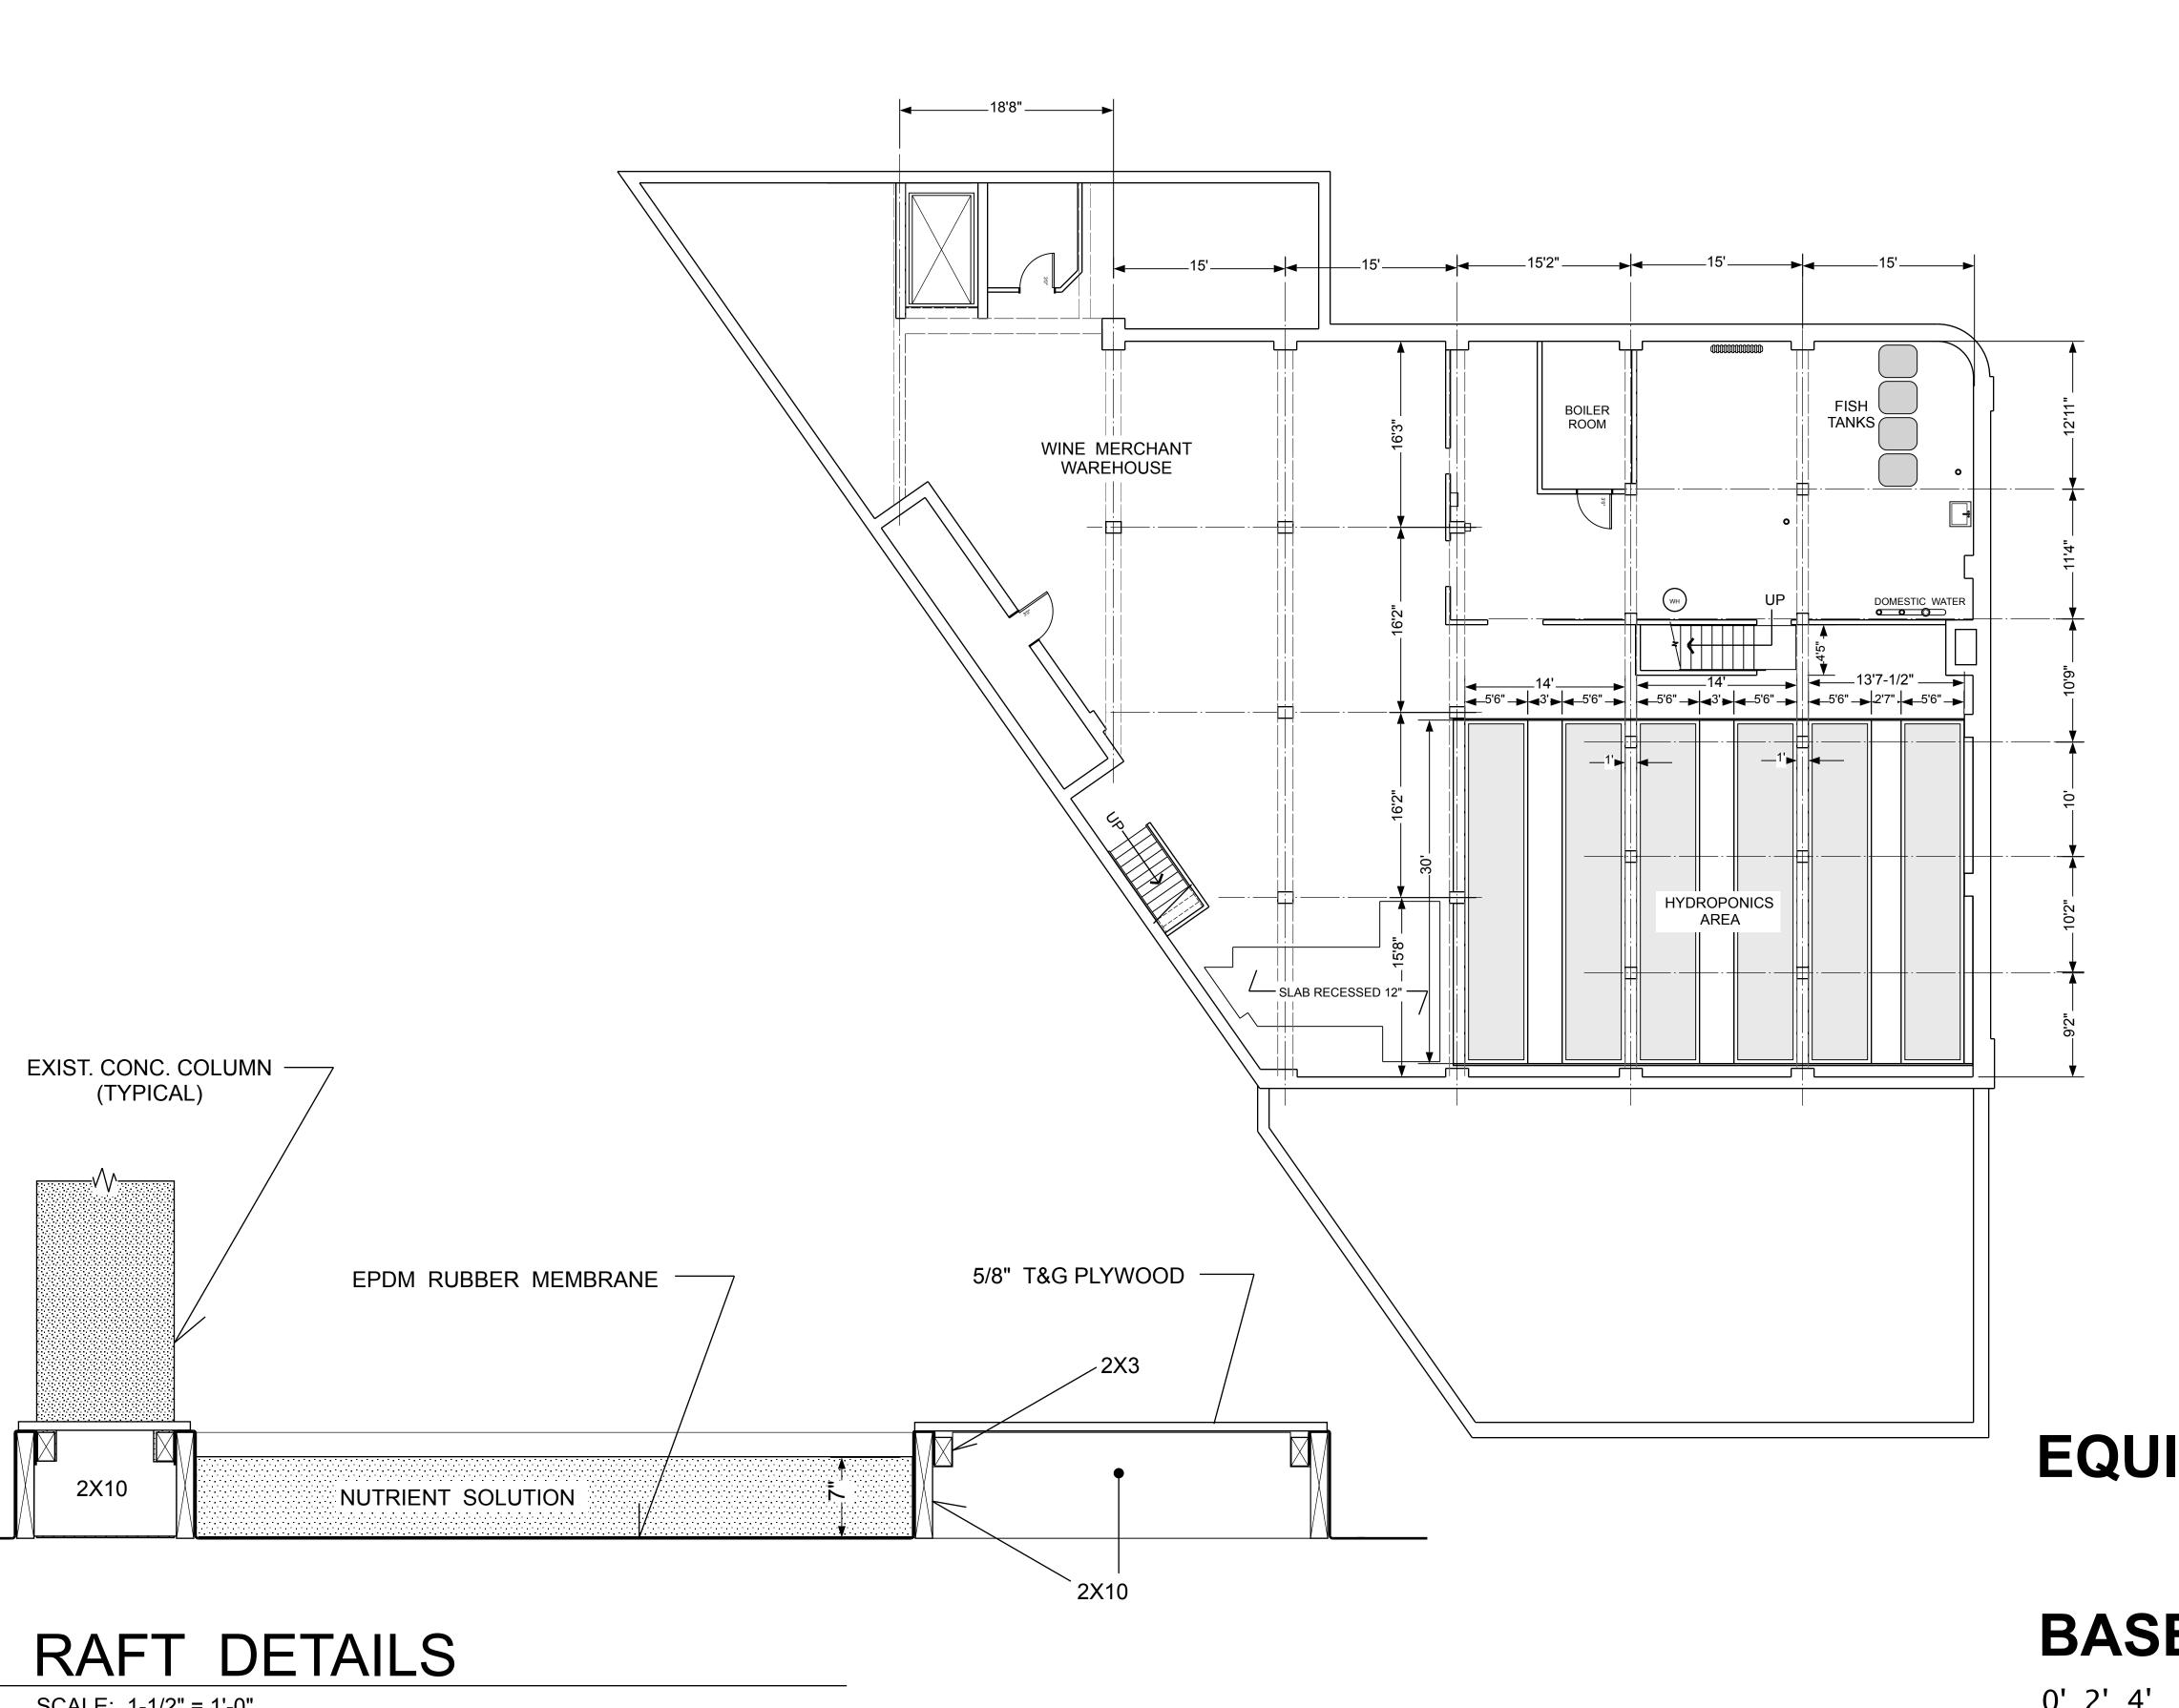

TENANT:

The Cube Farm, LLC 58 Waubesa Street Madison, WI 53704 Attn: Kevin Spaulding

EQUIPMENT PLAN

**BASEMENT** 

SCALE: 1-1/2" = 1'-0"

#### PROJECT NARRATIVE:

PROJECT CONSISTS OF VARIOUS TENANT
IMPROVEMENTS TO EXISTING LOWER LEVEL SPACE
TO SUPPORT AN AQUACULTURE OPERATION.
THERE ARE TWO MAJOR PARTS TO THE SYSTEM:
1.) WATER TANKS FOR RAISINGFISH (TILAPIA) AND
2.) SHALLOW WATER-FILLED TRAYS (RAFTS) FOR
GROWING VARIOUS MARKETABLE EDIBLE PLANTS.