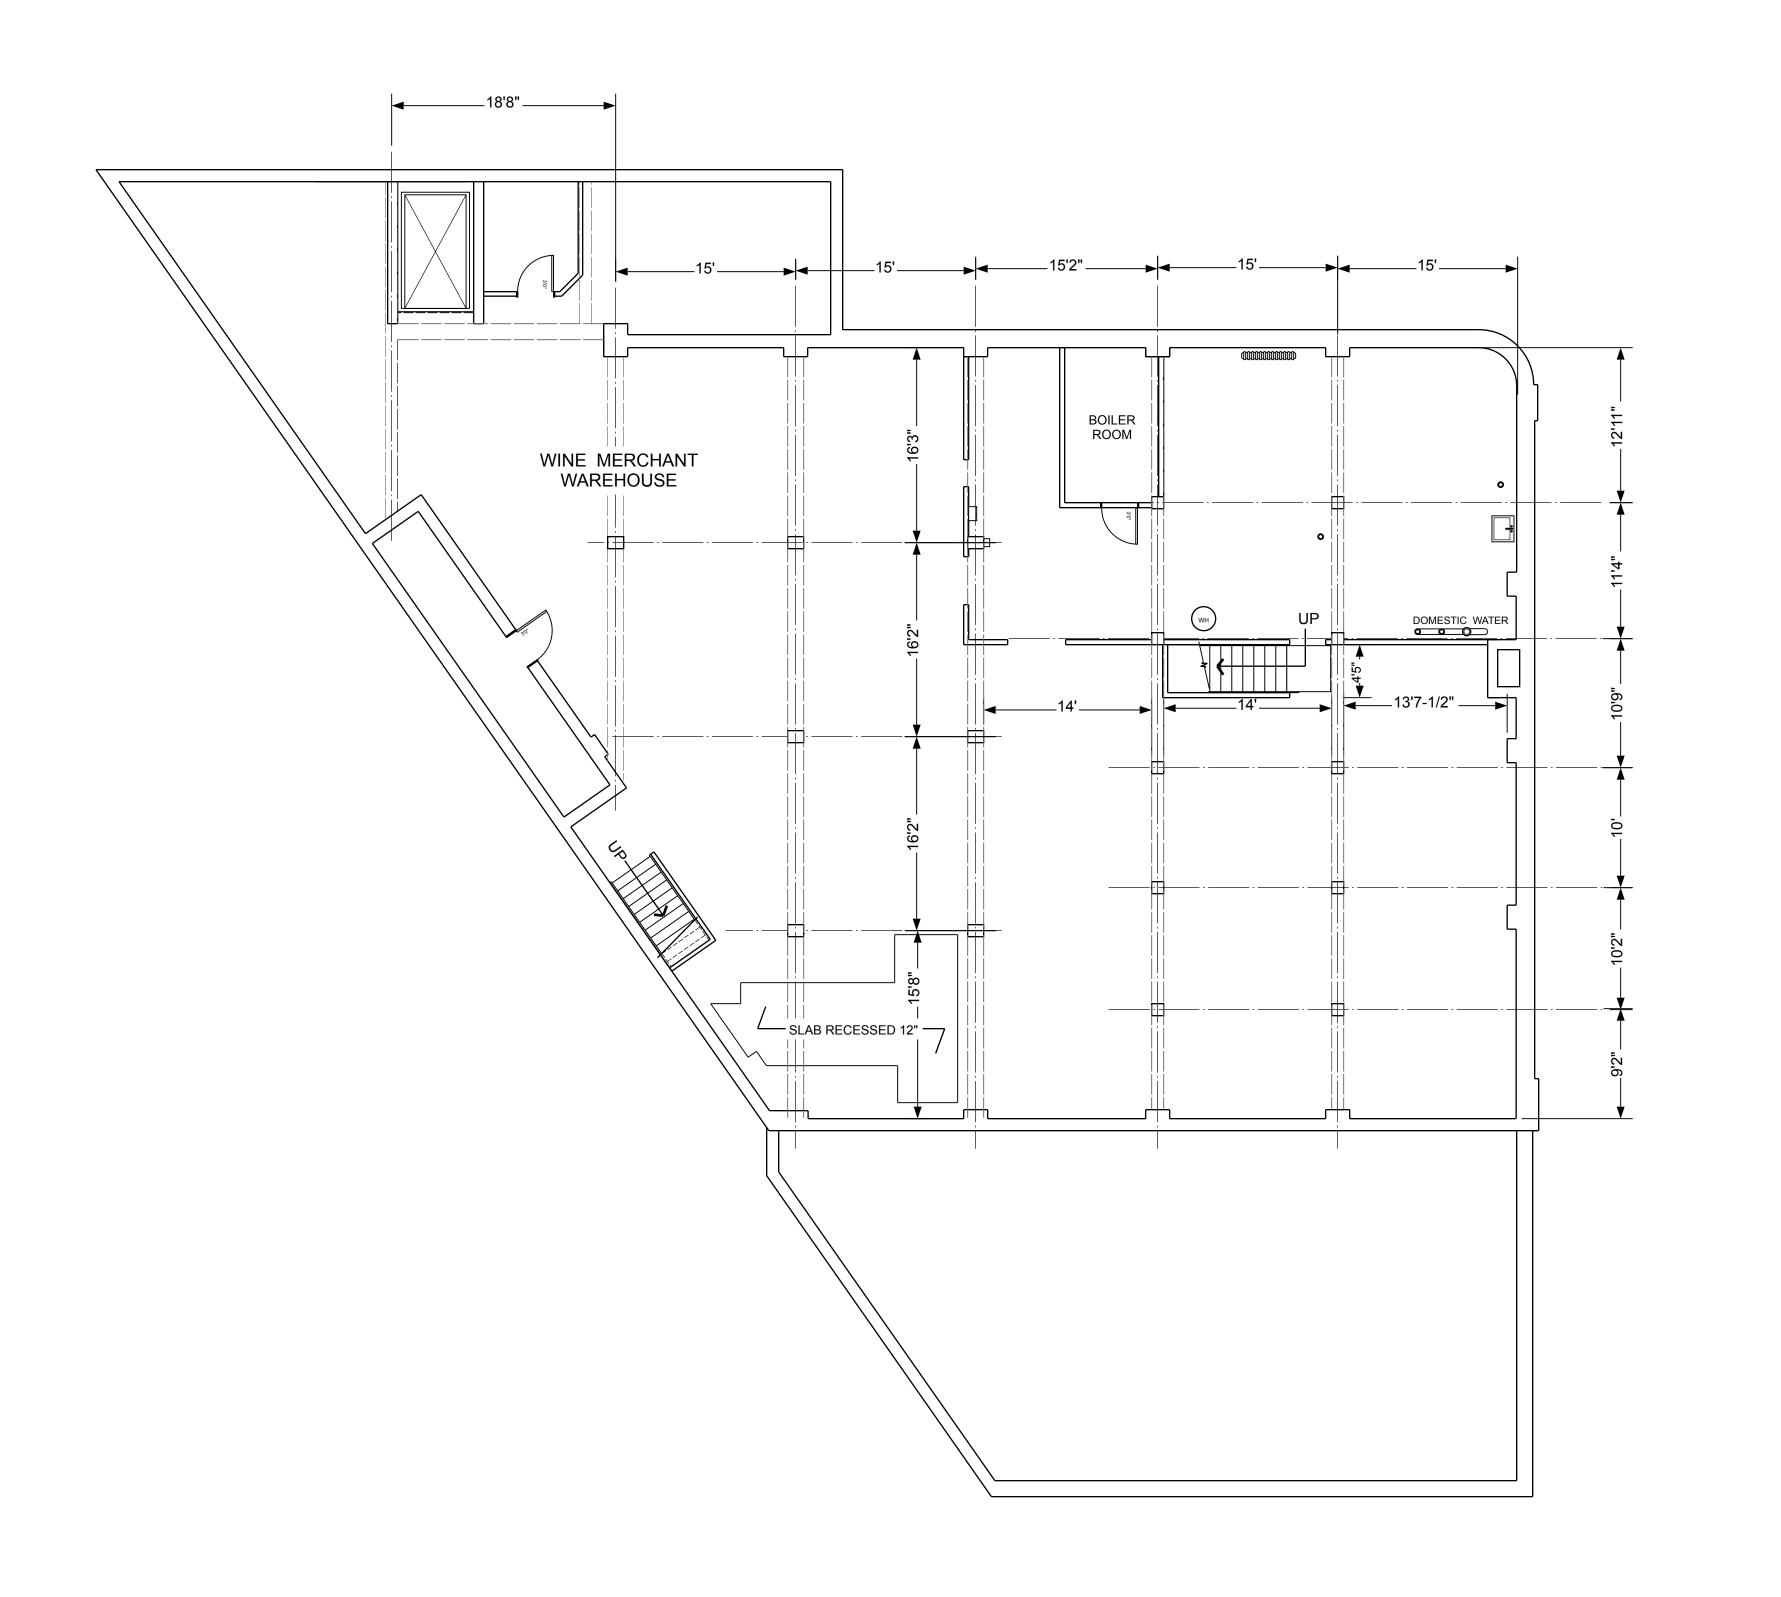

TENANT:

The Cube Farm, LLC 58 Waubesa Street Madison, WI 53704 Attn: Kevin Spaulding

STUDIO

SHEET NO.

DATE

09-10-14 - Draft Plan
10-31-14 - 2nd Draft
01-22-15 - 3rd Draft
05-12-15 - Cond. Use Submittal

**EXISTING BASEMENT** 