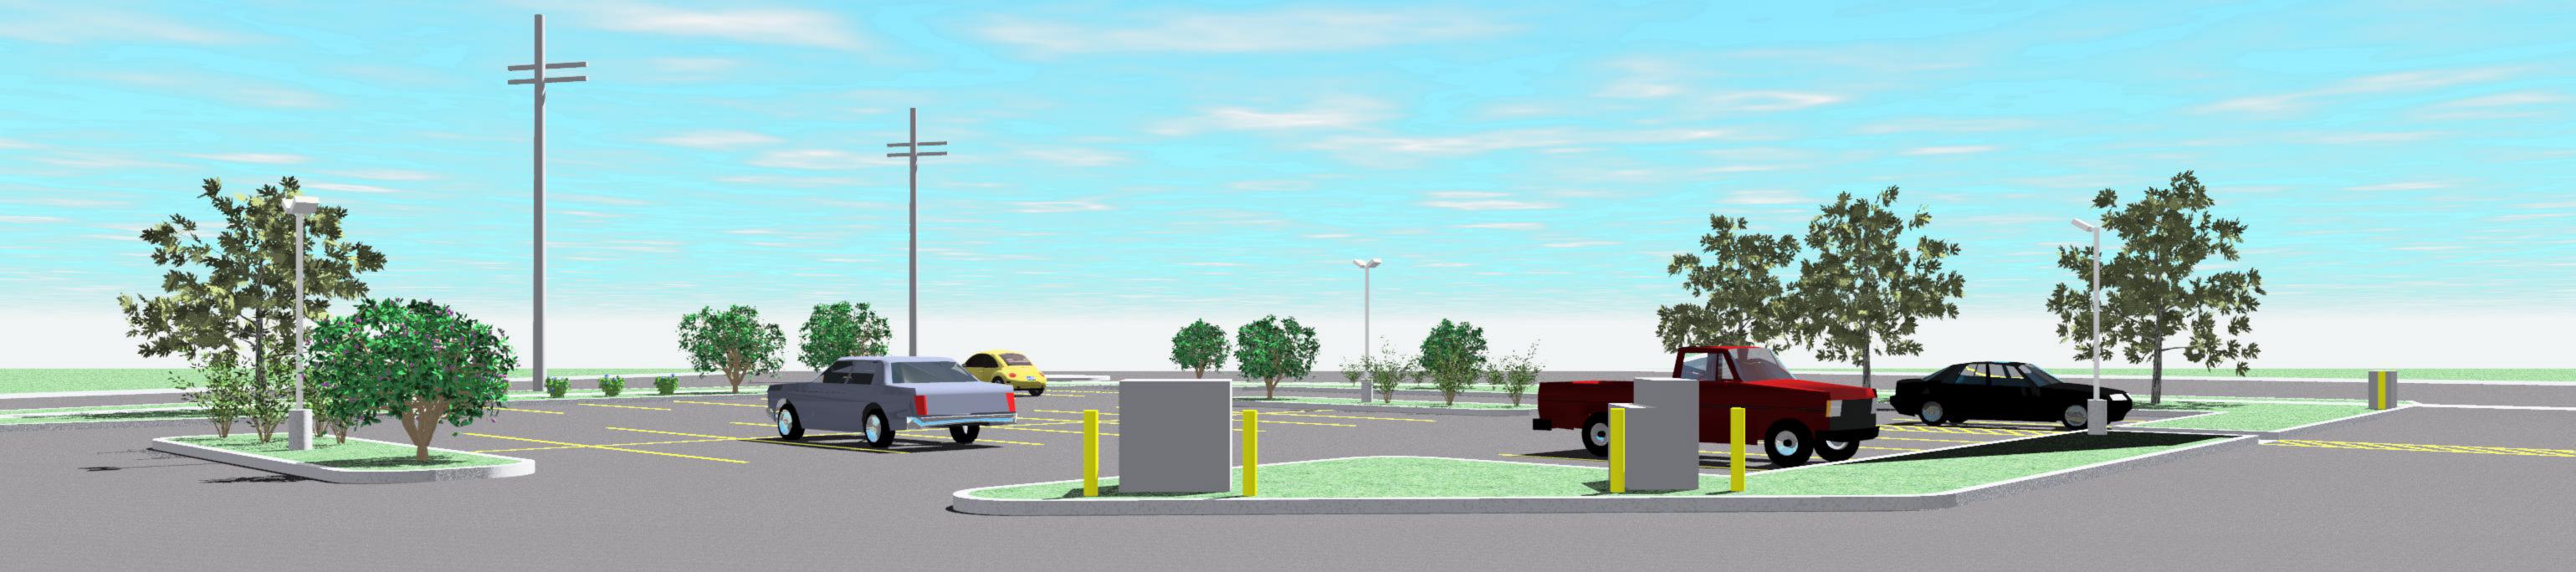

 6-18-08
 PLAN COMMISSION SUBMITTAL

© 2008, THE RENSCHLER COMPANY, INC.

PROPOSED SITE PLAN

PROPOSED SITE PLAN

SCALE: 1" = 20'-0"

EXISTING BUILDING

OFFICE AREA = 18,647 SQ.FT. WAREHOUSE AREA = 9,000 SQ.FT. TOTAL AREA = 27,647 SQ.FT.

(REMOVAL OF 2 EXISTING STALLS)

EXISTING PARKING PROVIDED = 39 STALLS

PROPOSED PARKING ADDITION = 33 STALLS TOTAL PROPOSED PARKING = 70 STALLS

230'-6"

N89d59'37"W 273.35'

ALL STREET IMPROVEMENTS TO BE APPROVED BY THE BOARD OF PUBLIC WORKS.

EXISTING FENCE

EXISTING BUILDING

Integrating Building Design and Construction Services

The Renschler Company, Inc. 3 Point Place

Madison, W. 53719 P 608 833 2321

F 608 833 7964 www.renschler.com