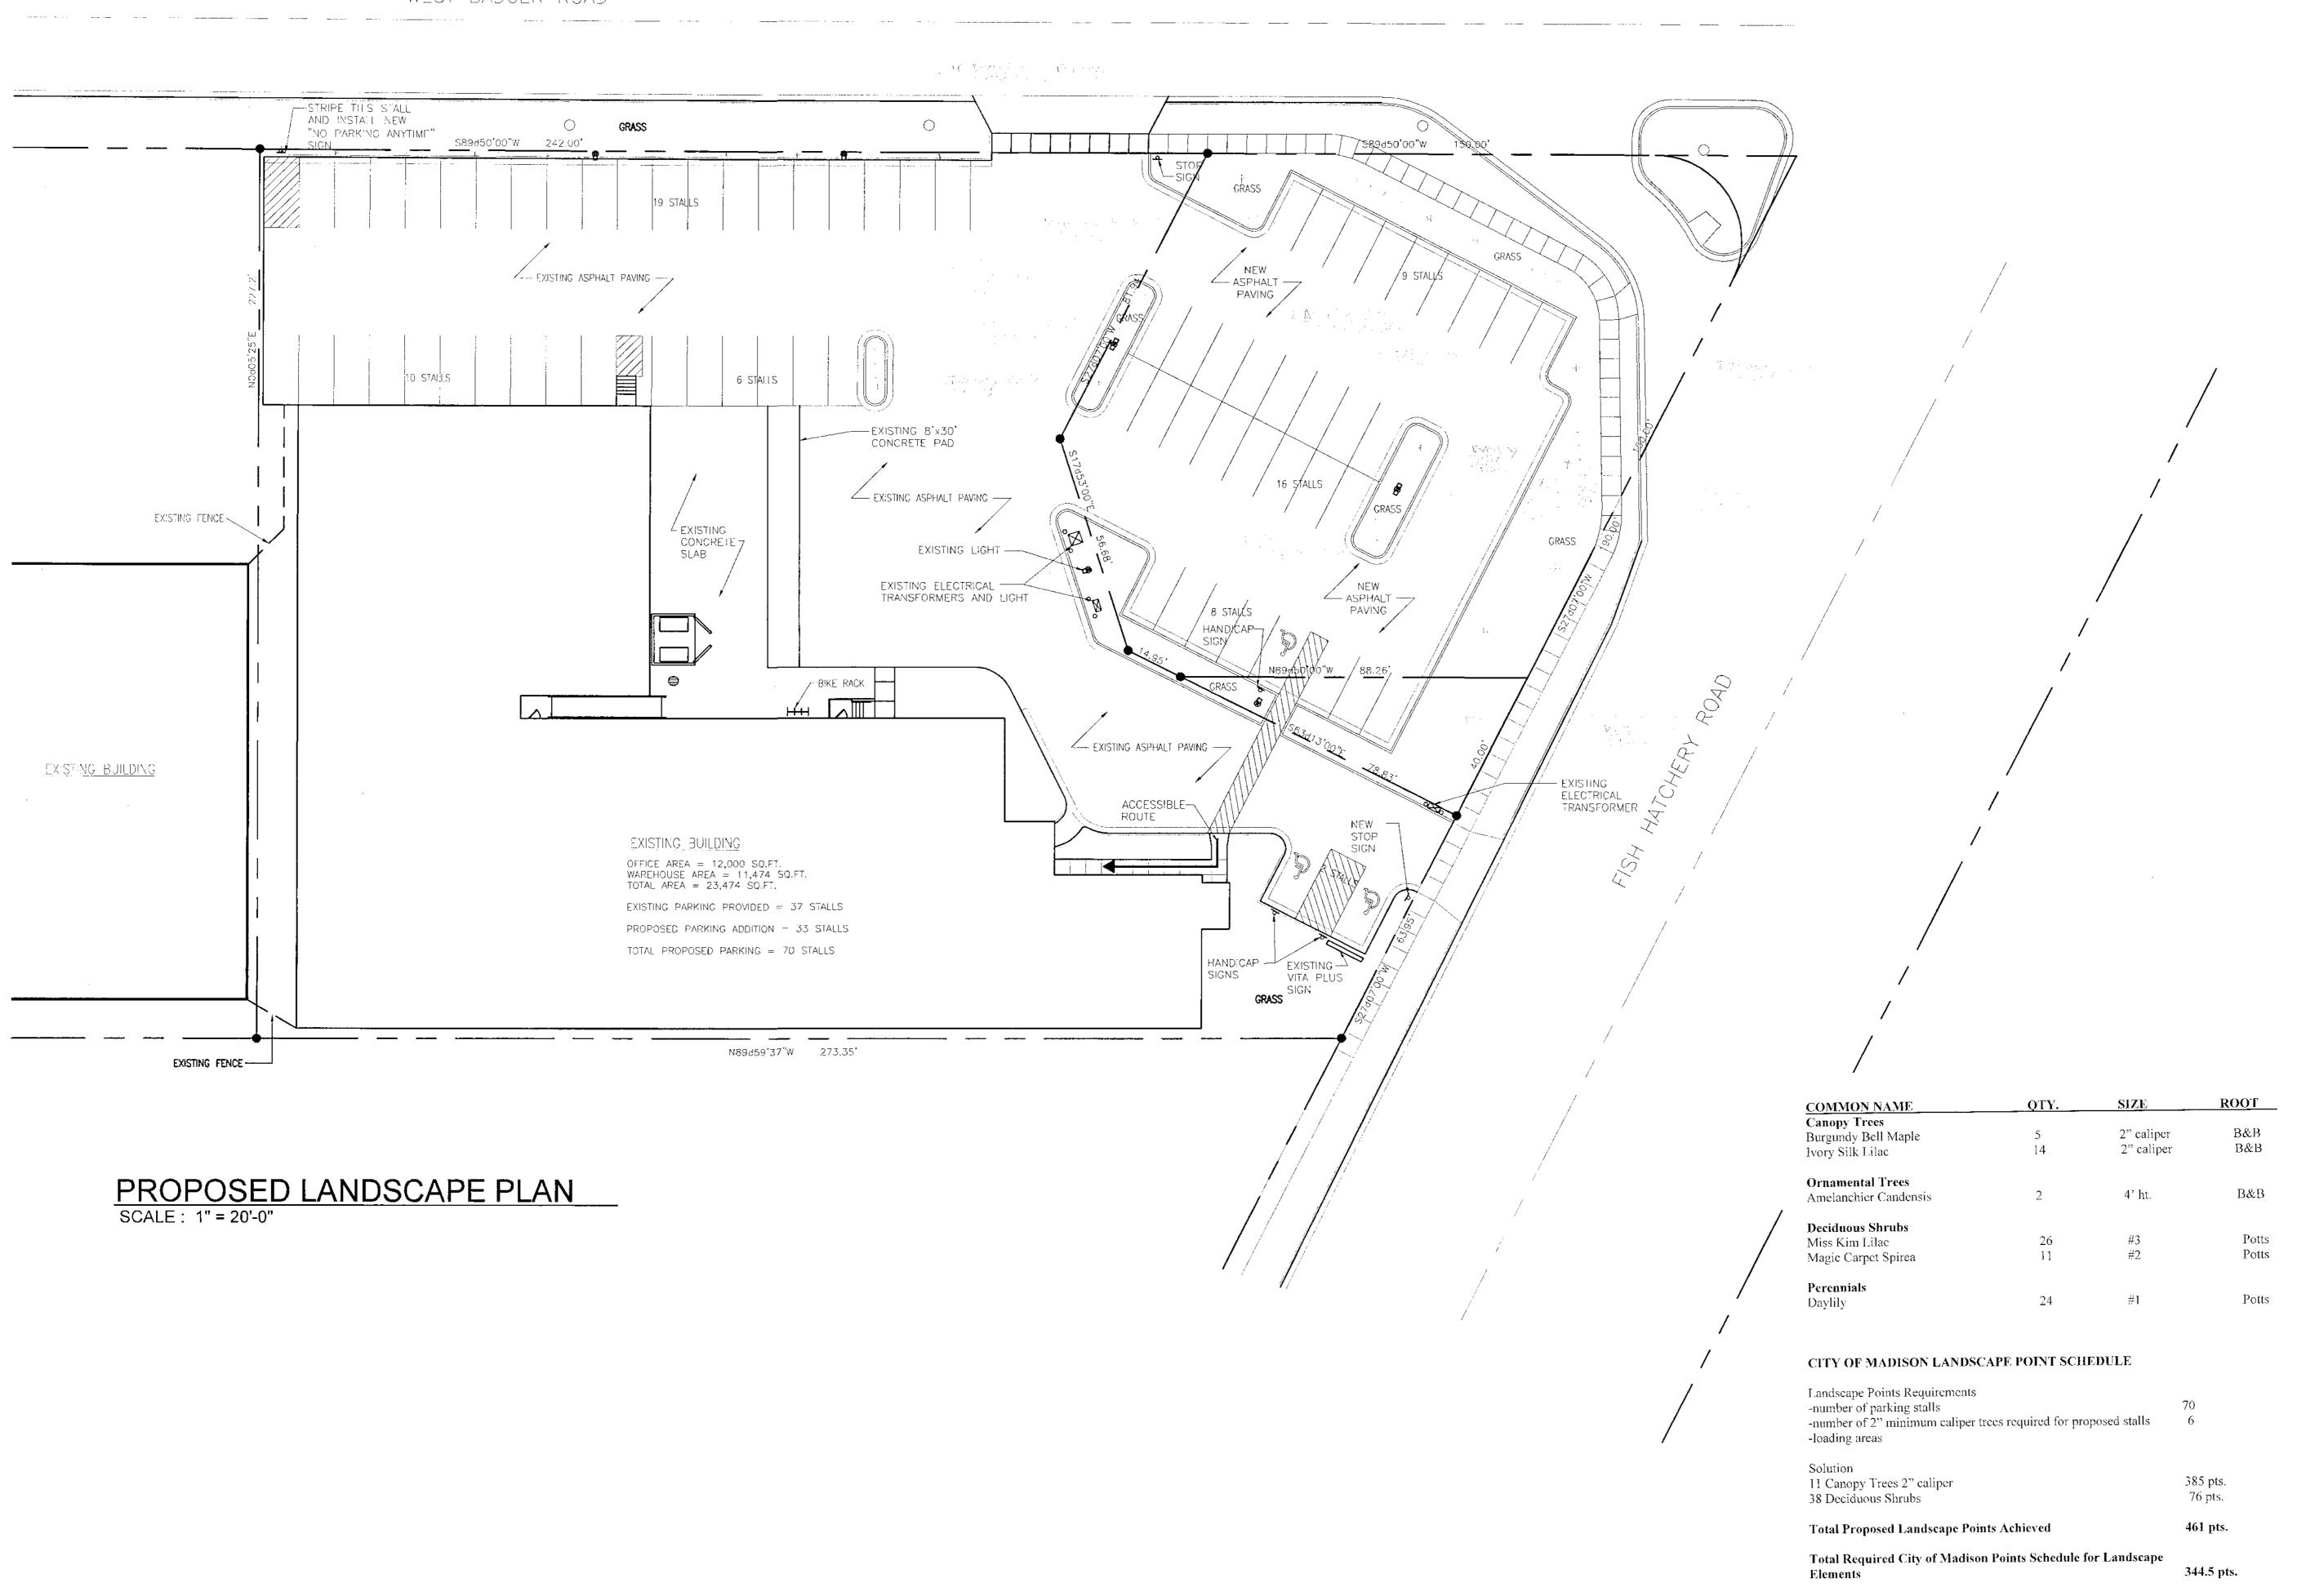

 6-18-08
 PLAN COMMISSION SUBMITTAL

© 2008, THE RENSCHLER COMPANY, INC.

PROPOSED SITE PLAN

PROPOSED SITE PLAN

SCALE: 1" = 20'-0"

EXISTING BUILDING

OFFICE AREA = 18,647 SQ.FT. WAREHOUSE AREA = 9,000 SQ.FT. TOTAL AREA = 27,647 SQ.FT.

(REMOVAL OF 2 EXISTING STALLS)

EXISTING PARKING PROVIDED = 39 STALLS

PROPOSED PARKING ADDITION = 33 STALLS TOTAL PROPOSED PARKING = 70 STALLS

230'-6"

N89d59'37"W 273.35'

ALL STREET IMPROVEMENTS TO BE APPROVED BY THE BOARD OF PUBLIC WORKS.

## PROPOSED LANDSCAPE PLAN

Renschler 💥