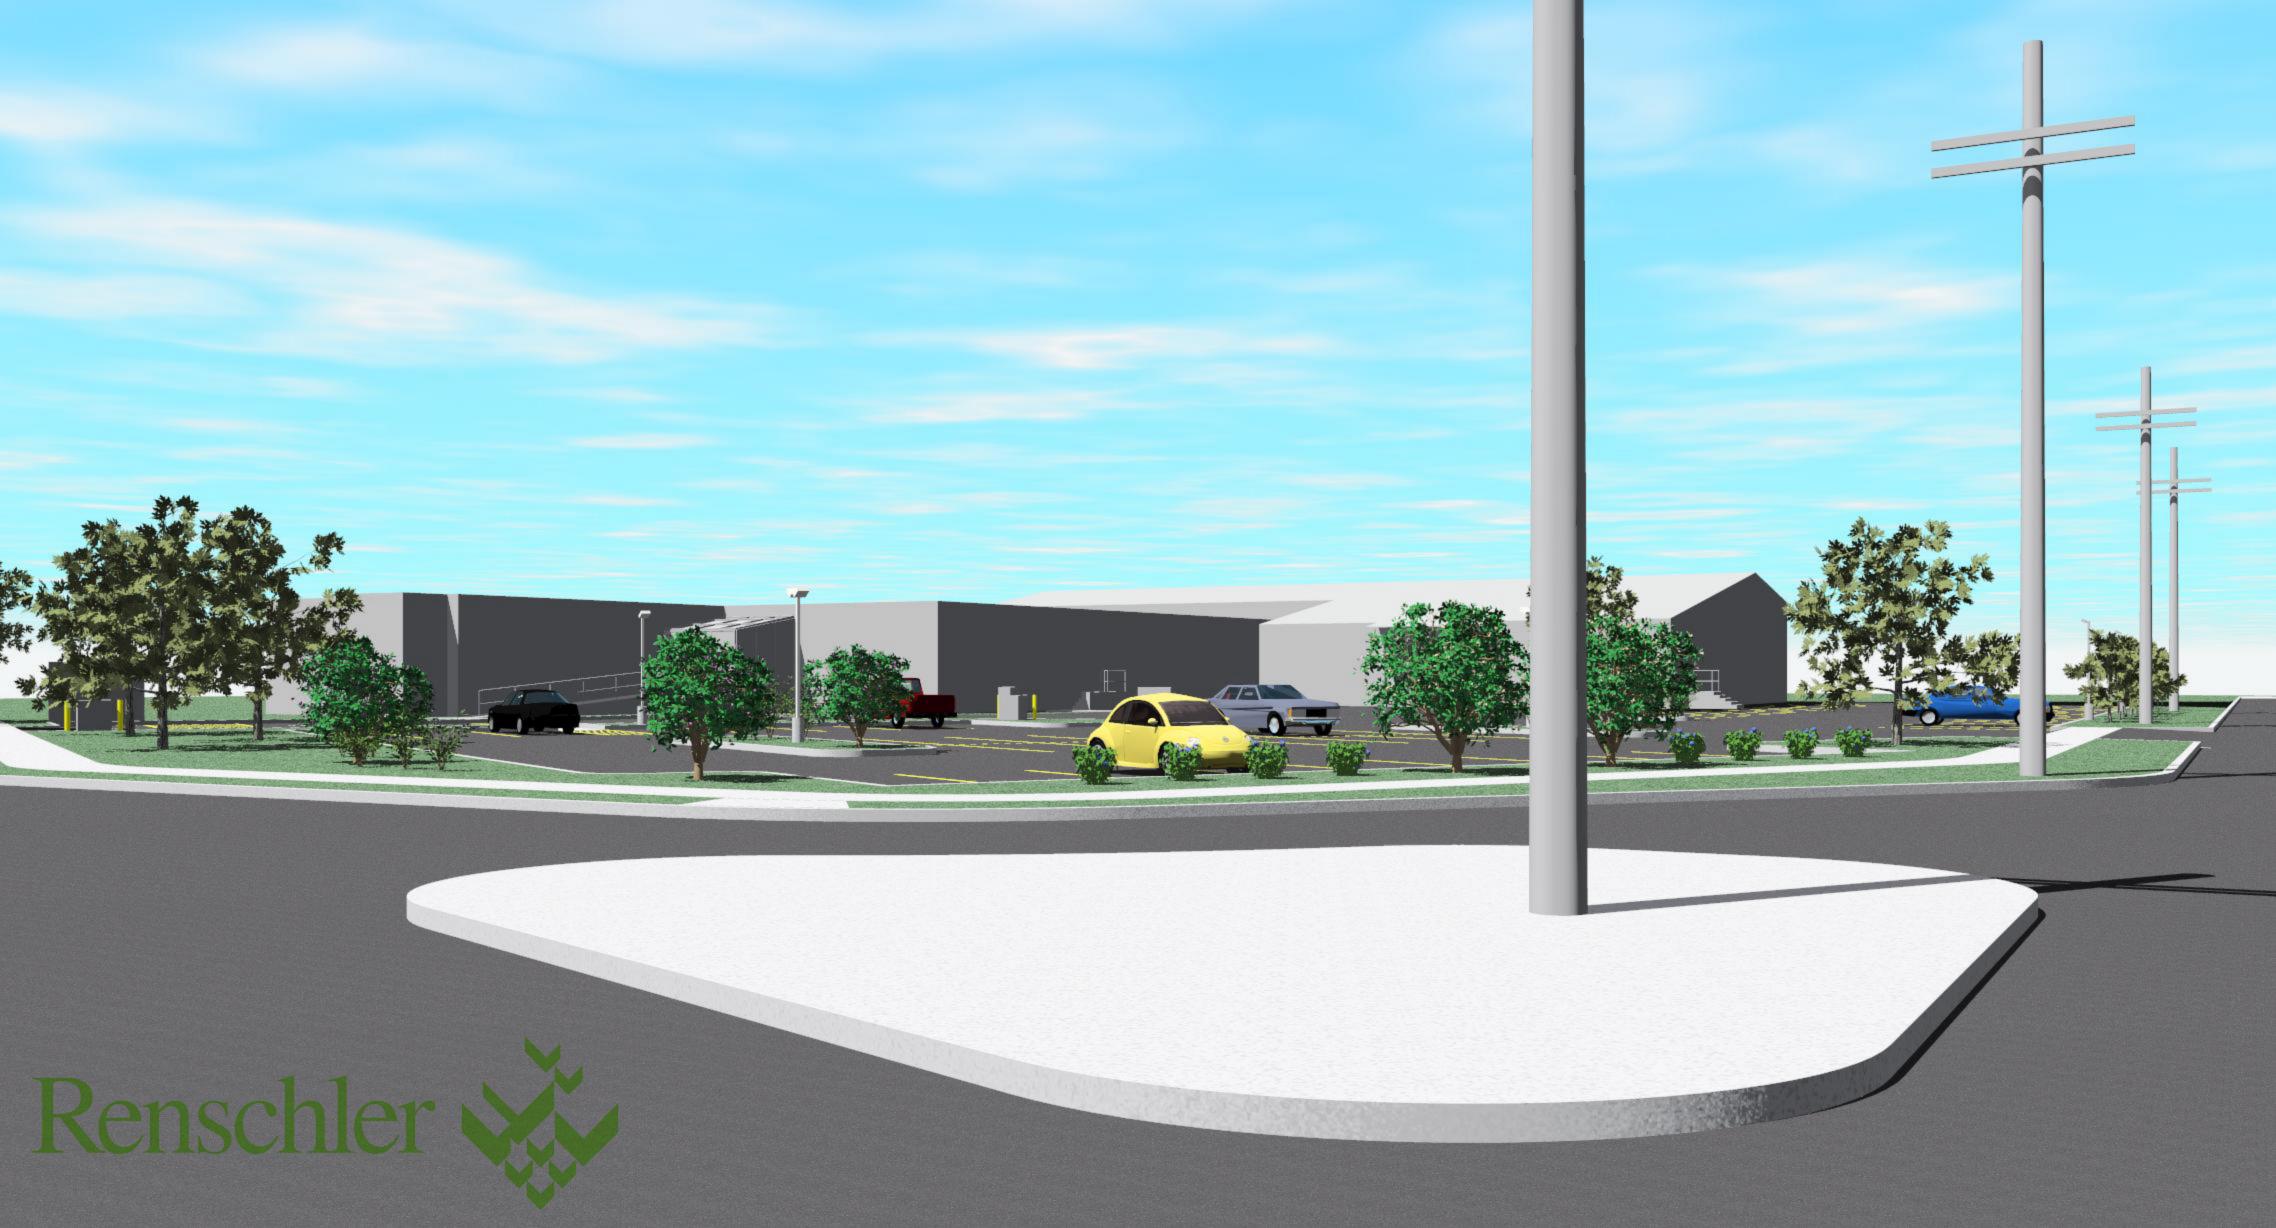

 6-18-08
 PLAN COMMISSION SUBMITTAL

© 2008, THE RENSCHLER COMPANY, INC.

PROPOSED SITE PLAN

PROPOSED SITE PLAN

SCALE: 1" = 20'-0"

EXISTING BUILDING

OFFICE AREA = 18,647 SQ.FT. WAREHOUSE AREA = 9,000 SQ.FT. TOTAL AREA = 27,647 SQ.FT.

(REMOVAL OF 2 EXISTING STALLS)

EXISTING PARKING PROVIDED = 39 STALLS

PROPOSED PARKING ADDITION = 33 STALLS TOTAL PROPOSED PARKING = 70 STALLS

230'-6"

N89d59'37"W 273.35'

ALL STREET IMPROVEMENTS TO BE APPROVED BY THE BOARD OF PUBLIC WORKS.

EXISTING FENCE

EXISTING BUILDING

Integrating Building Design and Construction Services

The Renschler Company, Inc. 3 Point Place

Madison, W. 53719 P 608 833 2321

F 608 833 7964 www.renschler.com