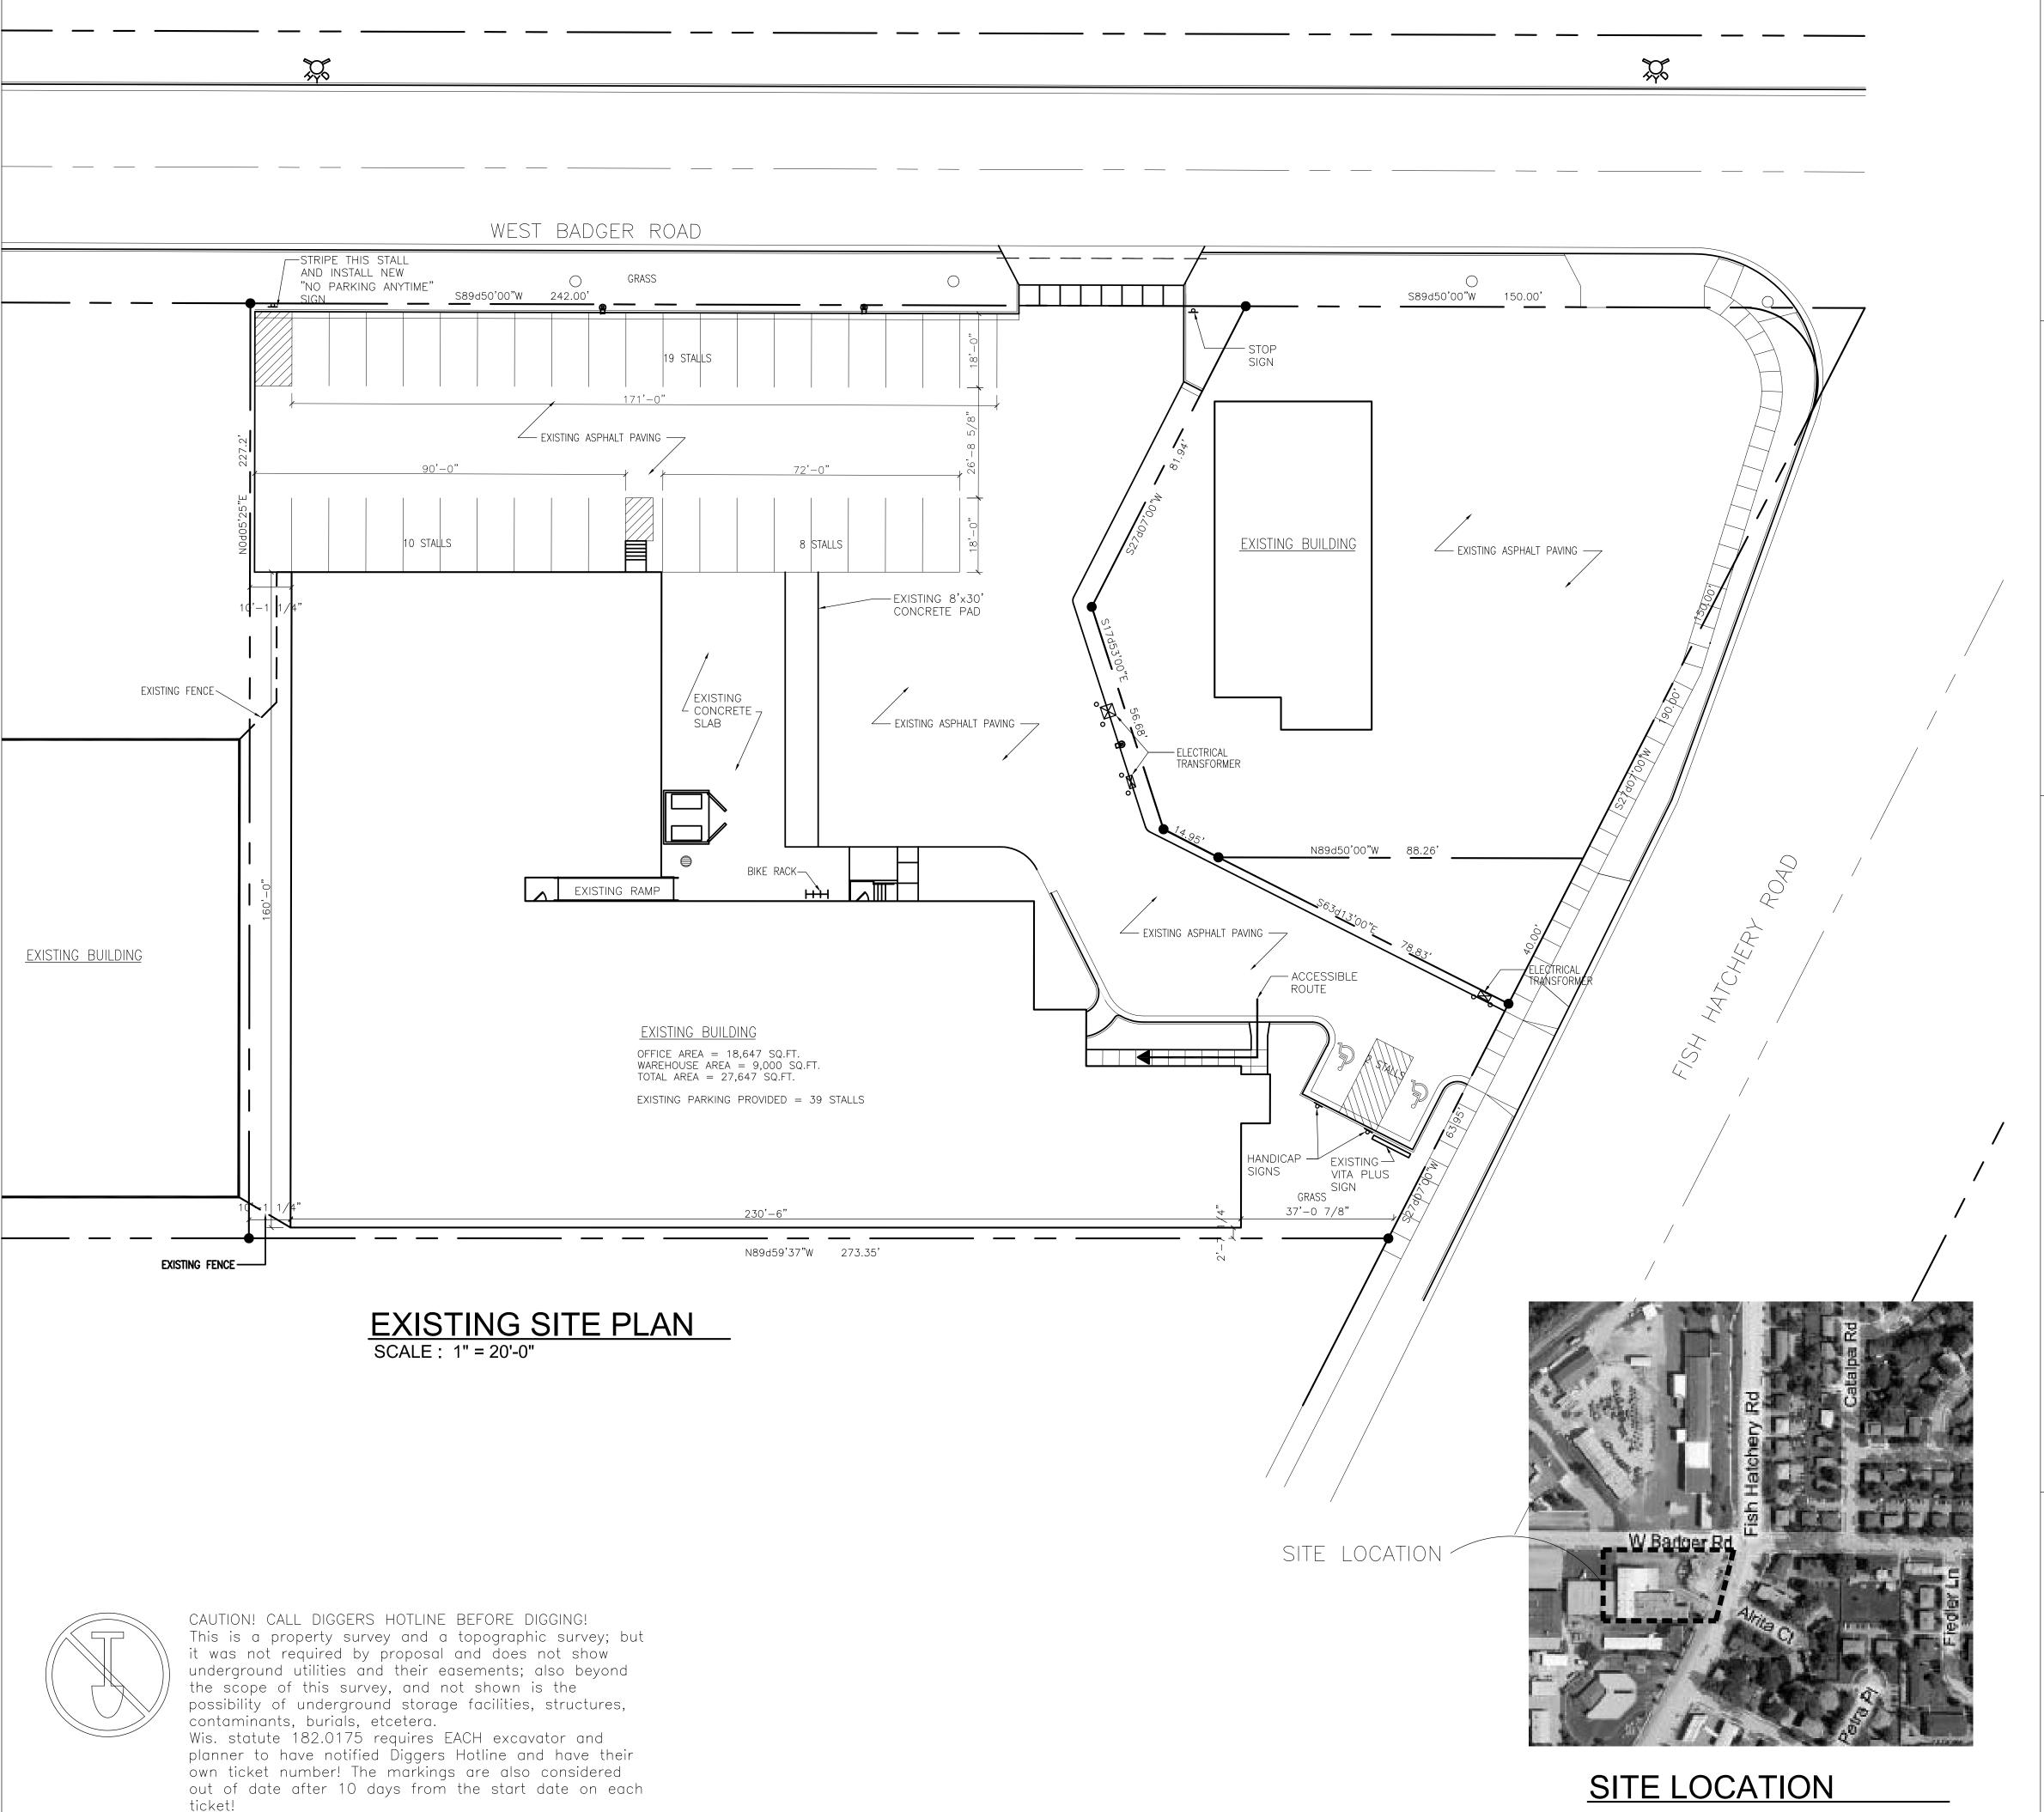

LEGEND

EXISTING TELEPHONE BOX

PROPOSED STORM INLET - N/A

EXISTING HYDRANT

000.0 EXISTING ELEVATION

O00.0PROPOSED ELEVATIONACCESSIBLE SIGN

φ - PARKING LOT LIGHT POLE - N/A

EXISTING 3/4"x 24" IRON ROD

— UTILITY POLE / STREET LIGHT - N/A

# EXISTING SITE INFORMATION BUILDING STATISTICS

Site Address

Zoning District

M1 — LIMITED MANUFACTURING DISTRICT
Existing Site Acreage

1.27 ACRES (55,580 SF)
Proposed Site Acreage

Number of Building Stories (above grade) 2 (WITH 424 SQ.FT BASEMENT)
Building Height

Type of Construction

Existing Occupancy Type

Use

Total Area of Existing Building

2514 FISH HATCHERY ROAD

M1 — LIMITED MANUFACTURING DISTRICT

1.27 ACRES (55,580 SF)

1.71 ACRES (74,852 SF)

WITH 424 SQ.FT BASEMENT)

B — BUSINESS

Use

27,647 SF (GROSS)

Area of Existing Impervious Surfaces
(Two Sites Combined Including Building Area)

Area of Proposed Impervious Surfaces
(Two Sites Combined Including Building Area)

Area of Proposed Green Space (Two Sites Combined)

11,435 SF

Number of Bicycle Stalls Shown

Number of Parking Existing Stalls
Small Cars
Standard Cars
Accessible Stalls

Number of Parking Proposed Stalls
Small Cars

ALL STREET IMPROVEMENTS TO BE APPROVED BY THE BOARD OF PUBLIC WORKS.

### 2514 FISH HATCHERY ROAD MADISON, WISCONSIN

Issued
2-11-08 SCHEMATIC DESIGN
3-9-08 SCHEMATIC DESIGN
6-18-08 PLAN COMMISSION SUBMITTAL

© 2008, THE RENSCHLER COMPANY, INC.

oject Number

EXISTING SITE PLAN

(REMOVAL OF 2 EXISTING STALLS)

EXISTING PARKING PROVIDED = 39 STALLS

PROPOSED PARKING ADDITION = 33 STALLS TOTAL PROPOSED PARKING = 70 STALLS

230'-6"

N89d59'37"W 273.35'

ALL STREET IMPROVEMENTS TO BE APPROVED BY THE BOARD OF PUBLIC WORKS.