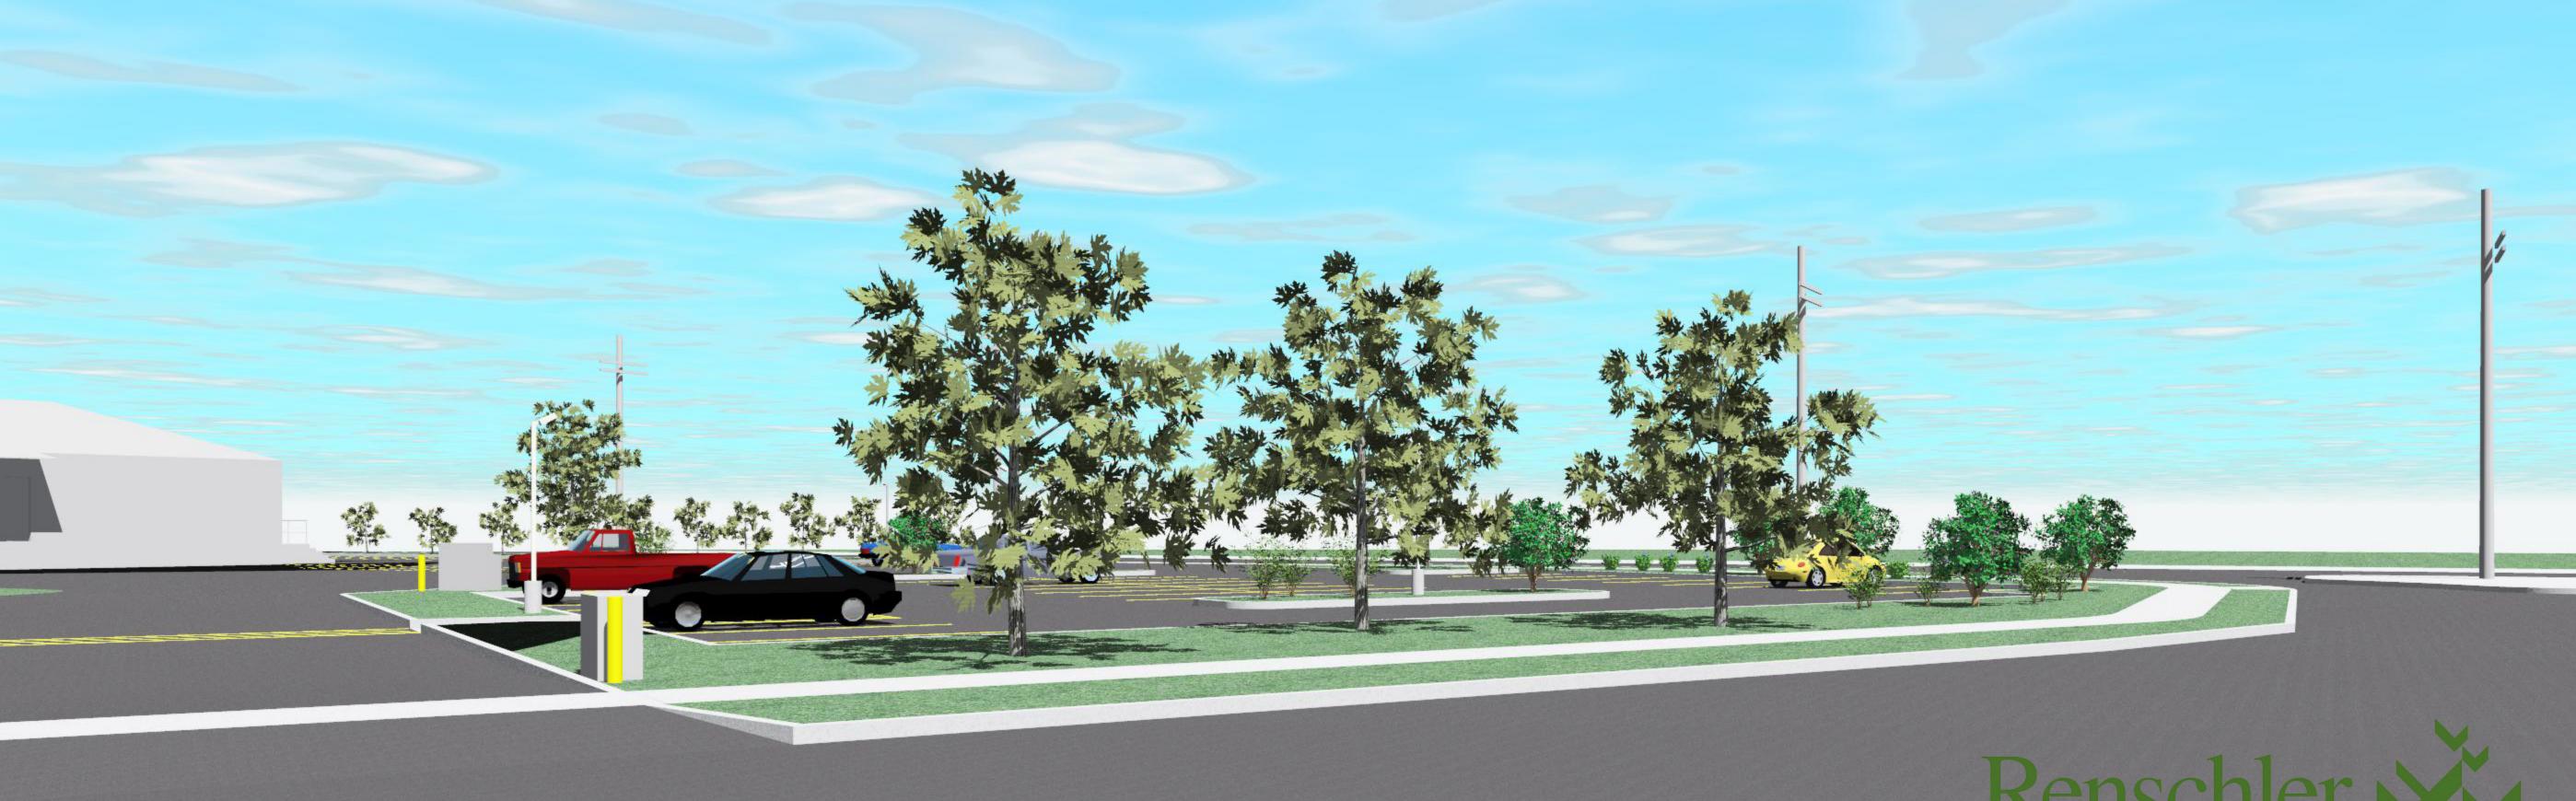

 6-18-08
 PLAN COMMISSION SUBMITTAL

© 2008, THE RENSCHLER COMPANY, INC.

PROPOSED SITE PLAN

PROPOSED SITE PLAN

SCALE: 1" = 20'-0"

EXISTING BUILDING

OFFICE AREA = 18,647 SQ.FT. WAREHOUSE AREA = 9,000 SQ.FT. TOTAL AREA = 27,647 SQ.FT.

(REMOVAL OF 2 EXISTING STALLS)

EXISTING PARKING PROVIDED = 39 STALLS

PROPOSED PARKING ADDITION = 33 STALLS TOTAL PROPOSED PARKING = 70 STALLS

230'-6"

N89d59'37"W 273.35'

ALL STREET IMPROVEMENTS TO BE APPROVED BY THE BOARD OF PUBLIC WORKS.

EXISTING FENCE

EXISTING BUILDING

Integrating Building Design and Construction Services

The Renschler Company, Inc. 3 Point Place

Madison, W. 53719 P 608 833 2321

F 608 833 7964 www.renschler.com