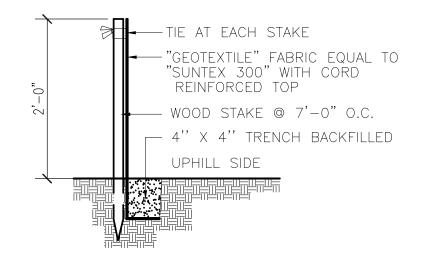

### SILT FENCE INSTALLATION DETAIL

INSTALLATION PROCEDURE

STEP 1: EXCAVATE A 4"X4" TRENCH ALONG
PATH OF SILT FENCE.

STEP 2: STAKE THE SILT FENCE ON DOWNSLOPE
SIDE OF TRENCH AND EXTEND 8"
OF FABRIC INTO THE TRENCH.

STEP 3: WHEN JOINTS ARE NECESSARY, OVERLAP ENDS FOR THE DISTANCE BETWEEN THE STAKES.

STEP 4: BACKFILL AND COMPACT THE EXCAVATED SOIL.