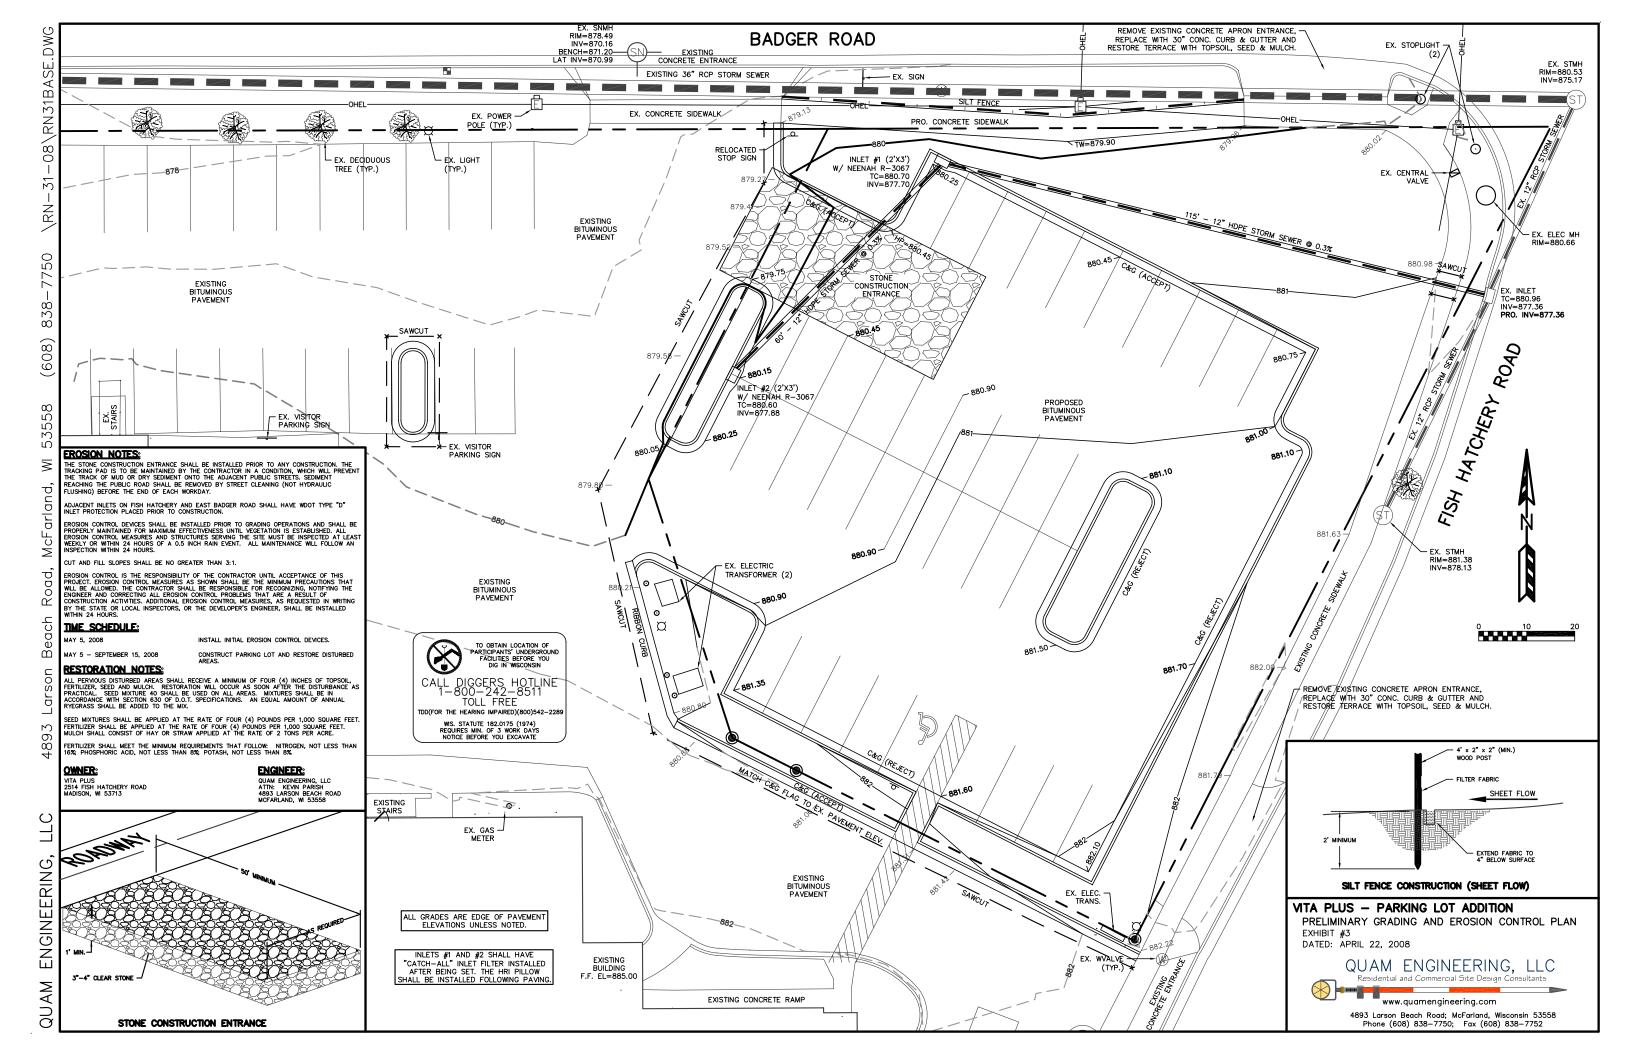

### SILT FENCE INSTALLATION DETAIL

INSTALLATION PROCEDURE

STEP 1: EXCAVATE A 4"X4" TRENCH ALONG
PATH OF SILT FENCE.

STEP 2: STAKE THE SILT FENCE ON DOWNSLOPE
SIDE OF TRENCH AND EXTEND 8"
OF FABRIC INTO THE TRENCH.

STEP 3: WHEN JOINTS ARE NECESSARY, OVERLAP ENDS FOR THE DISTANCE BETWEEN THE STAKES.

STEP 4: BACKFILL AND COMPACT THE EXCAVATED SOIL.

ALL STREET IMPROVEMENTS TO BE APPROVED BY THE BOARD OF PUBLIC WORKS.