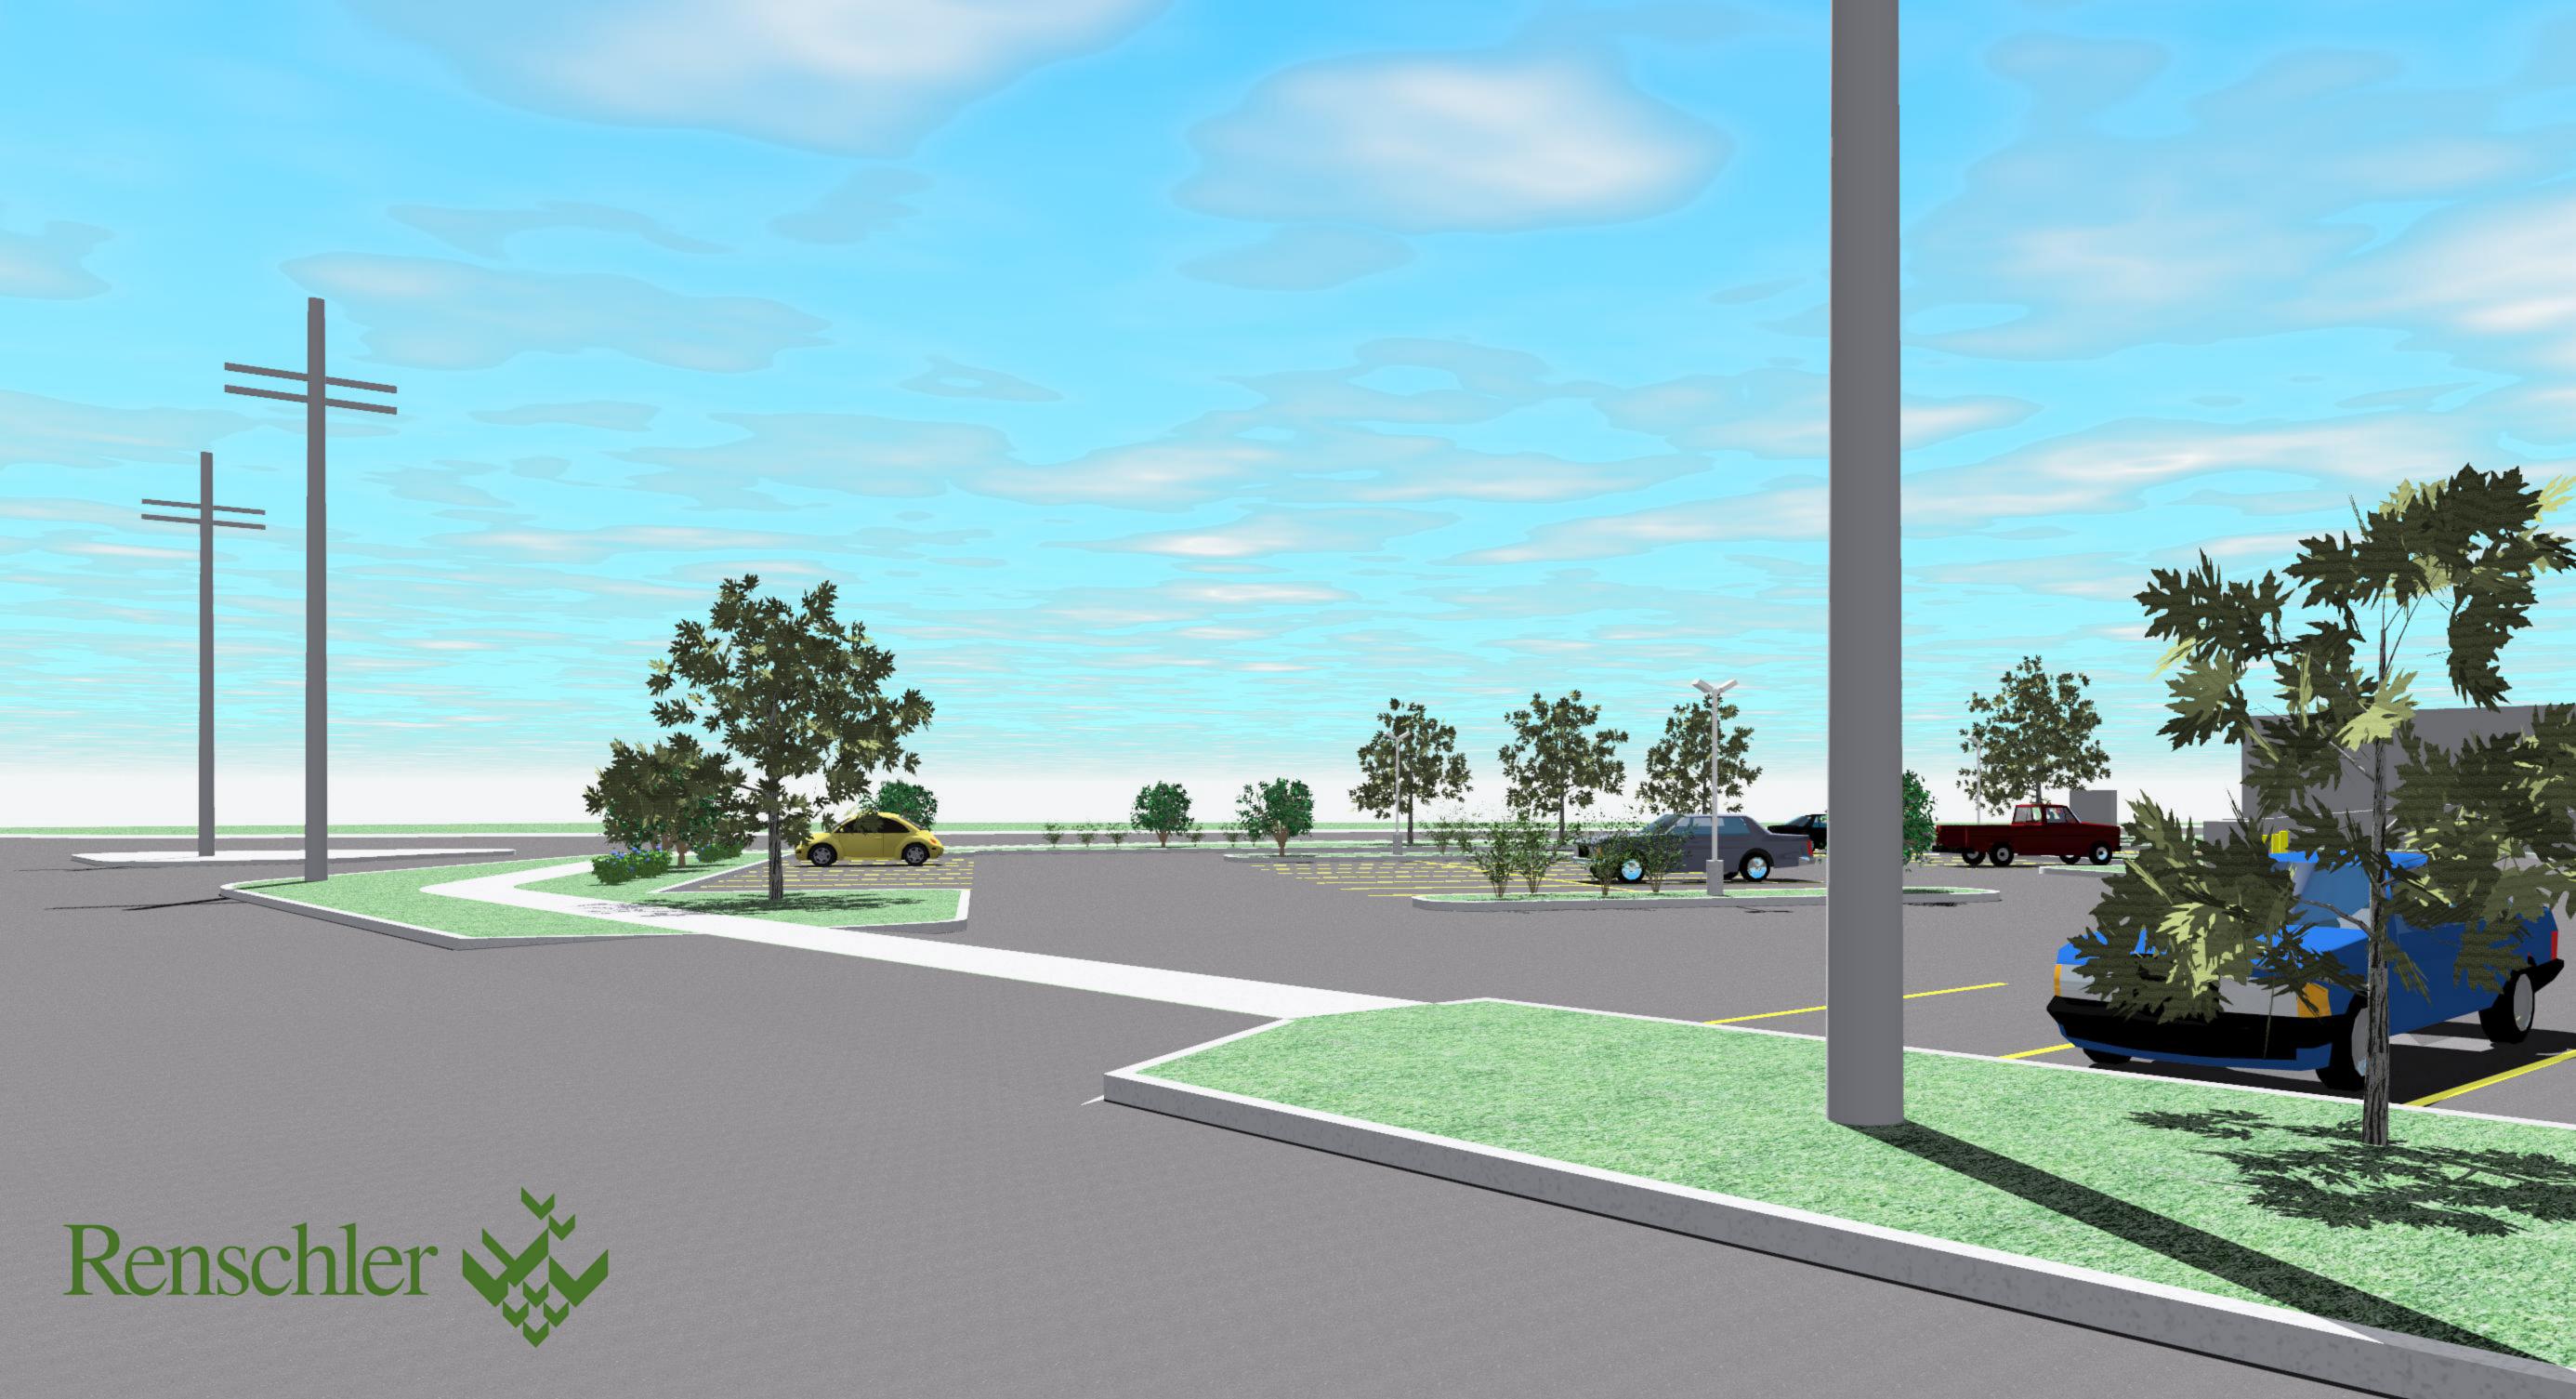

 6-18-08
 PLAN COMMISSION SUBMITTAL

© 2008, THE RENSCHLER COMPANY, INC.

PROPOSED SITE PLAN

PROPOSED SITE PLAN

SCALE: 1" = 20'-0"

EXISTING BUILDING

OFFICE AREA = 18,647 SQ.FT. WAREHOUSE AREA = 9,000 SQ.FT. TOTAL AREA = 27,647 SQ.FT.

(REMOVAL OF 2 EXISTING STALLS)

EXISTING PARKING PROVIDED = 39 STALLS

PROPOSED PARKING ADDITION = 33 STALLS TOTAL PROPOSED PARKING = 70 STALLS

230'-6"

N89d59'37"W 273.35'

ALL STREET IMPROVEMENTS TO BE APPROVED BY THE BOARD OF PUBLIC WORKS.

EXISTING FENCE

EXISTING BUILDING

Integrating Building Design and Construction Services

The Renschler Company, Inc. 3 Point Place

Madison, W. 53719 P 608 833 2321

F 608 833 7964 www.renschler.com