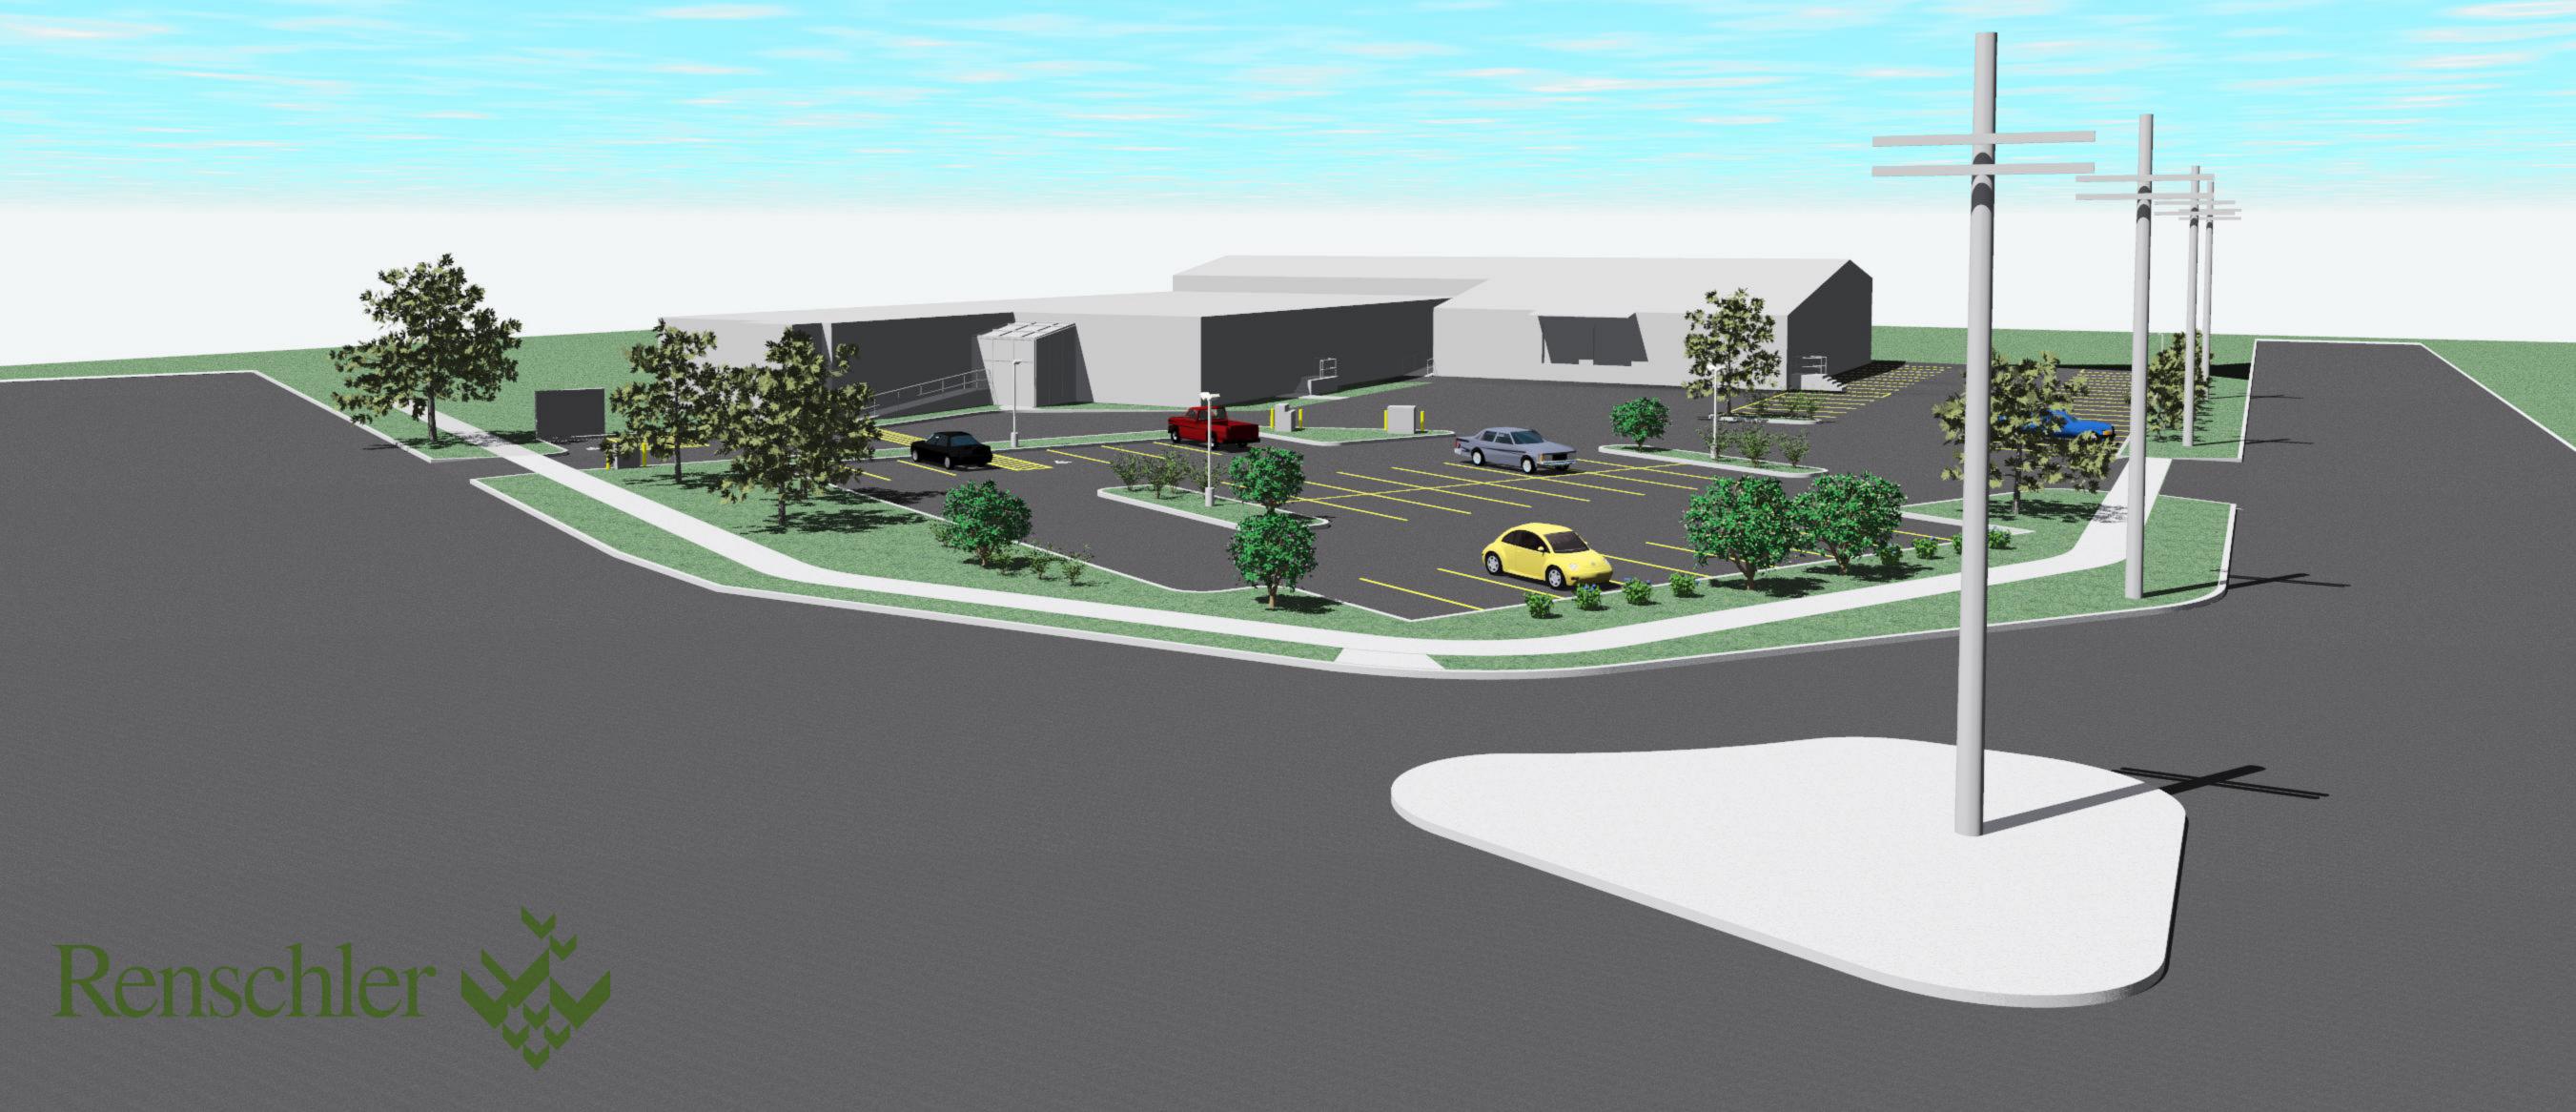

 6-18-08
 PLAN COMMISSION SUBMITTAL

© 2008, THE RENSCHLER COMPANY, INC.

PROPOSED SITE PLAN

PROPOSED SITE PLAN

SCALE: 1" = 20'-0"

EXISTING BUILDING

OFFICE AREA = 18,647 SQ.FT. WAREHOUSE AREA = 9,000 SQ.FT. TOTAL AREA = 27,647 SQ.FT.

(REMOVAL OF 2 EXISTING STALLS)

EXISTING PARKING PROVIDED = 39 STALLS

PROPOSED PARKING ADDITION = 33 STALLS TOTAL PROPOSED PARKING = 70 STALLS

230'-6"

N89d59'37"W 273.35'

ALL STREET IMPROVEMENTS TO BE APPROVED BY THE BOARD OF PUBLIC WORKS.

EXISTING FENCE

EXISTING BUILDING

Integrating Building Design and Construction Services

The Renschler Company, Inc. 3 Point Place

Madison, W. 53719 P 608 833 2321

F 608 833 7964 www.renschler.com