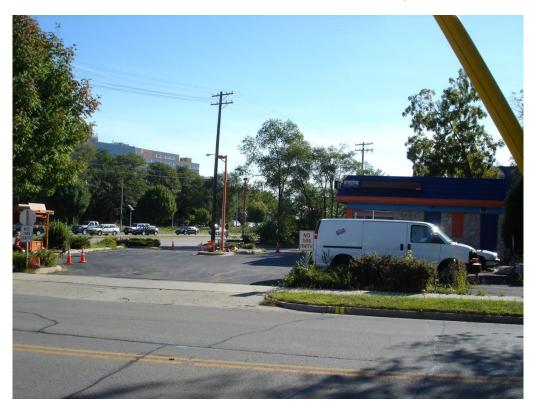

## 2635 University Avenue Demolition of Existing Building Photos and Assessment

The following photos document the existing building and site area to be demolished. The building is a one story, approximately 1,300 square foot building. It is constructed out of concrete block units for walls and bar joists for the roof structure. The age of the building is approximately 50 years old.

NW Corner of Site to Building

NE Corner of Site to Building

NE Corner of Site to the West

W Side of Site to Building

W Side of Site to the NE

East Side of Building

South Backside of Building

Office Area Interior of Building