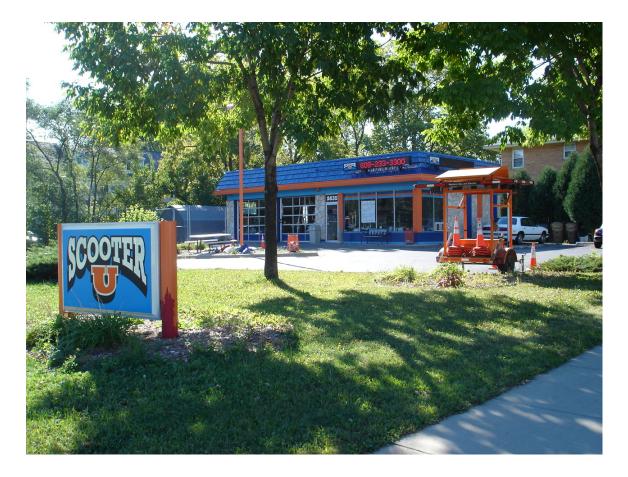

## 2635 University Avenue Demolition of Existing Building Photos and Assessment

The following photos document the existing building and site area to be demolished. The building is a one story, approximately 1,300 square foot building. It is constructed out of concrete block units for walls and bar joists for the roof structure. The age of the building is approximately 50 years old.

NW Corner of Site to Building

NE Corner of Site to Building

NE Corner of Site to the West

W Side of Site to Building

W Side of Site to the NE

East Side of Building

South Backside of Building

Office Area Interior of Building