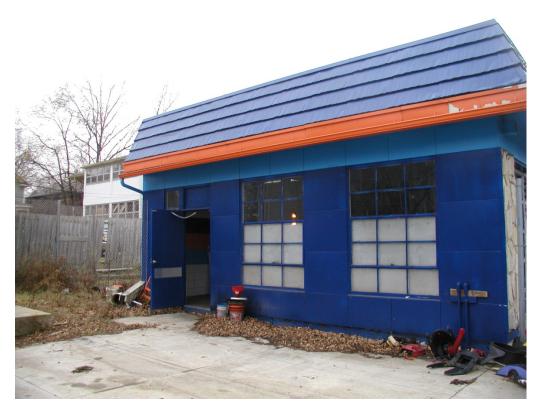

## 2635 University Avenue Demolition of Existing Building Photos and Assessment

The following photos document the existing building and site area to be demolished. The building is a one story, approximately 1,300 square foot building. It is constructed out of concrete block units for walls and bar joists for the roof structure. The age of the building is approximately 50 years old.

NW Corner of Site to Building

NE Corner of Site to Building

NE Corner of Site to the West

W Side of Site to Building

W Side of Site to the NE

East Side of Building

South Backside of Building

Office Area Interior of Building