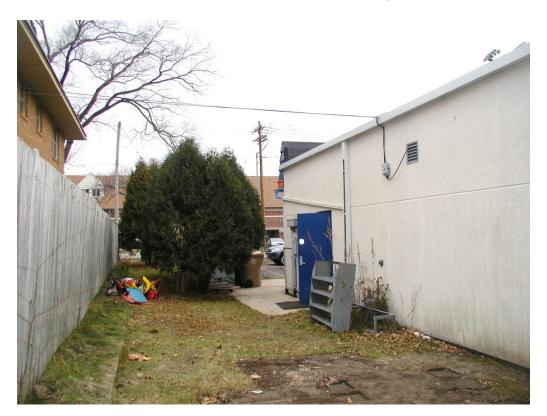

## 2635 University Avenue Demolition of Existing Building Photos and Assessment

The following photos document the existing building and site area to be demolished. The building is a one story, approximately 1,300 square foot building. It is constructed out of concrete block units for walls and bar joists for the roof structure. The age of the building is approximately 50 years old.

NW Corner of Site to Building

NE Corner of Site to Building

NE Corner of Site to the West

W Side of Site to Building

W Side of Site to the NE

East Side of Building

South Backside of Building

Office Area Interior of Building