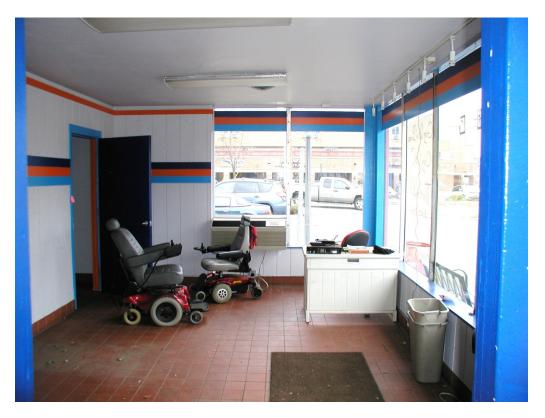

## 2635 University Avenue Demolition of Existing Building Photos and Assessment

The following photos document the existing building and site area to be demolished. The building is a one story, approximately 1,300 square foot building. It is constructed out of concrete block units for walls and bar joists for the roof structure. The age of the building is approximately 50 years old.

NW Corner of Site to Building

NE Corner of Site to Building

NE Corner of Site to the West

W Side of Site to Building

W Side of Site to the NE

East Side of Building

South Backside of Building

Office Area Interior of Building