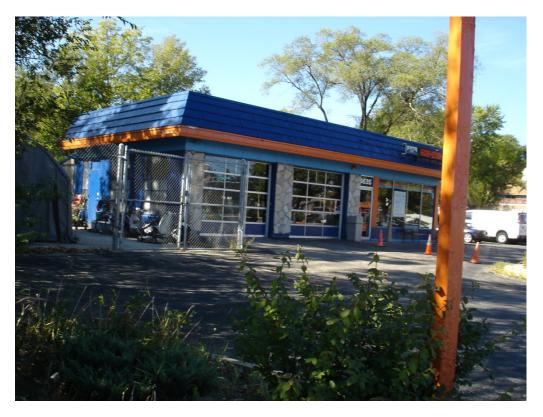

## 2635 University Avenue Demolition of Existing Building Photos and Assessment

The following photos document the existing building and site area to be demolished. The building is a one story, approximately 1,300 square foot building. It is constructed out of concrete block units for walls and bar joists for the roof structure. The age of the building is approximately 50 years old.

NW Corner of Site to Building

NE Corner of Site to Building

NE Corner of Site to the West

W Side of Site to Building

W Side of Site to the NE

East Side of Building

South Backside of Building

Office Area Interior of Building