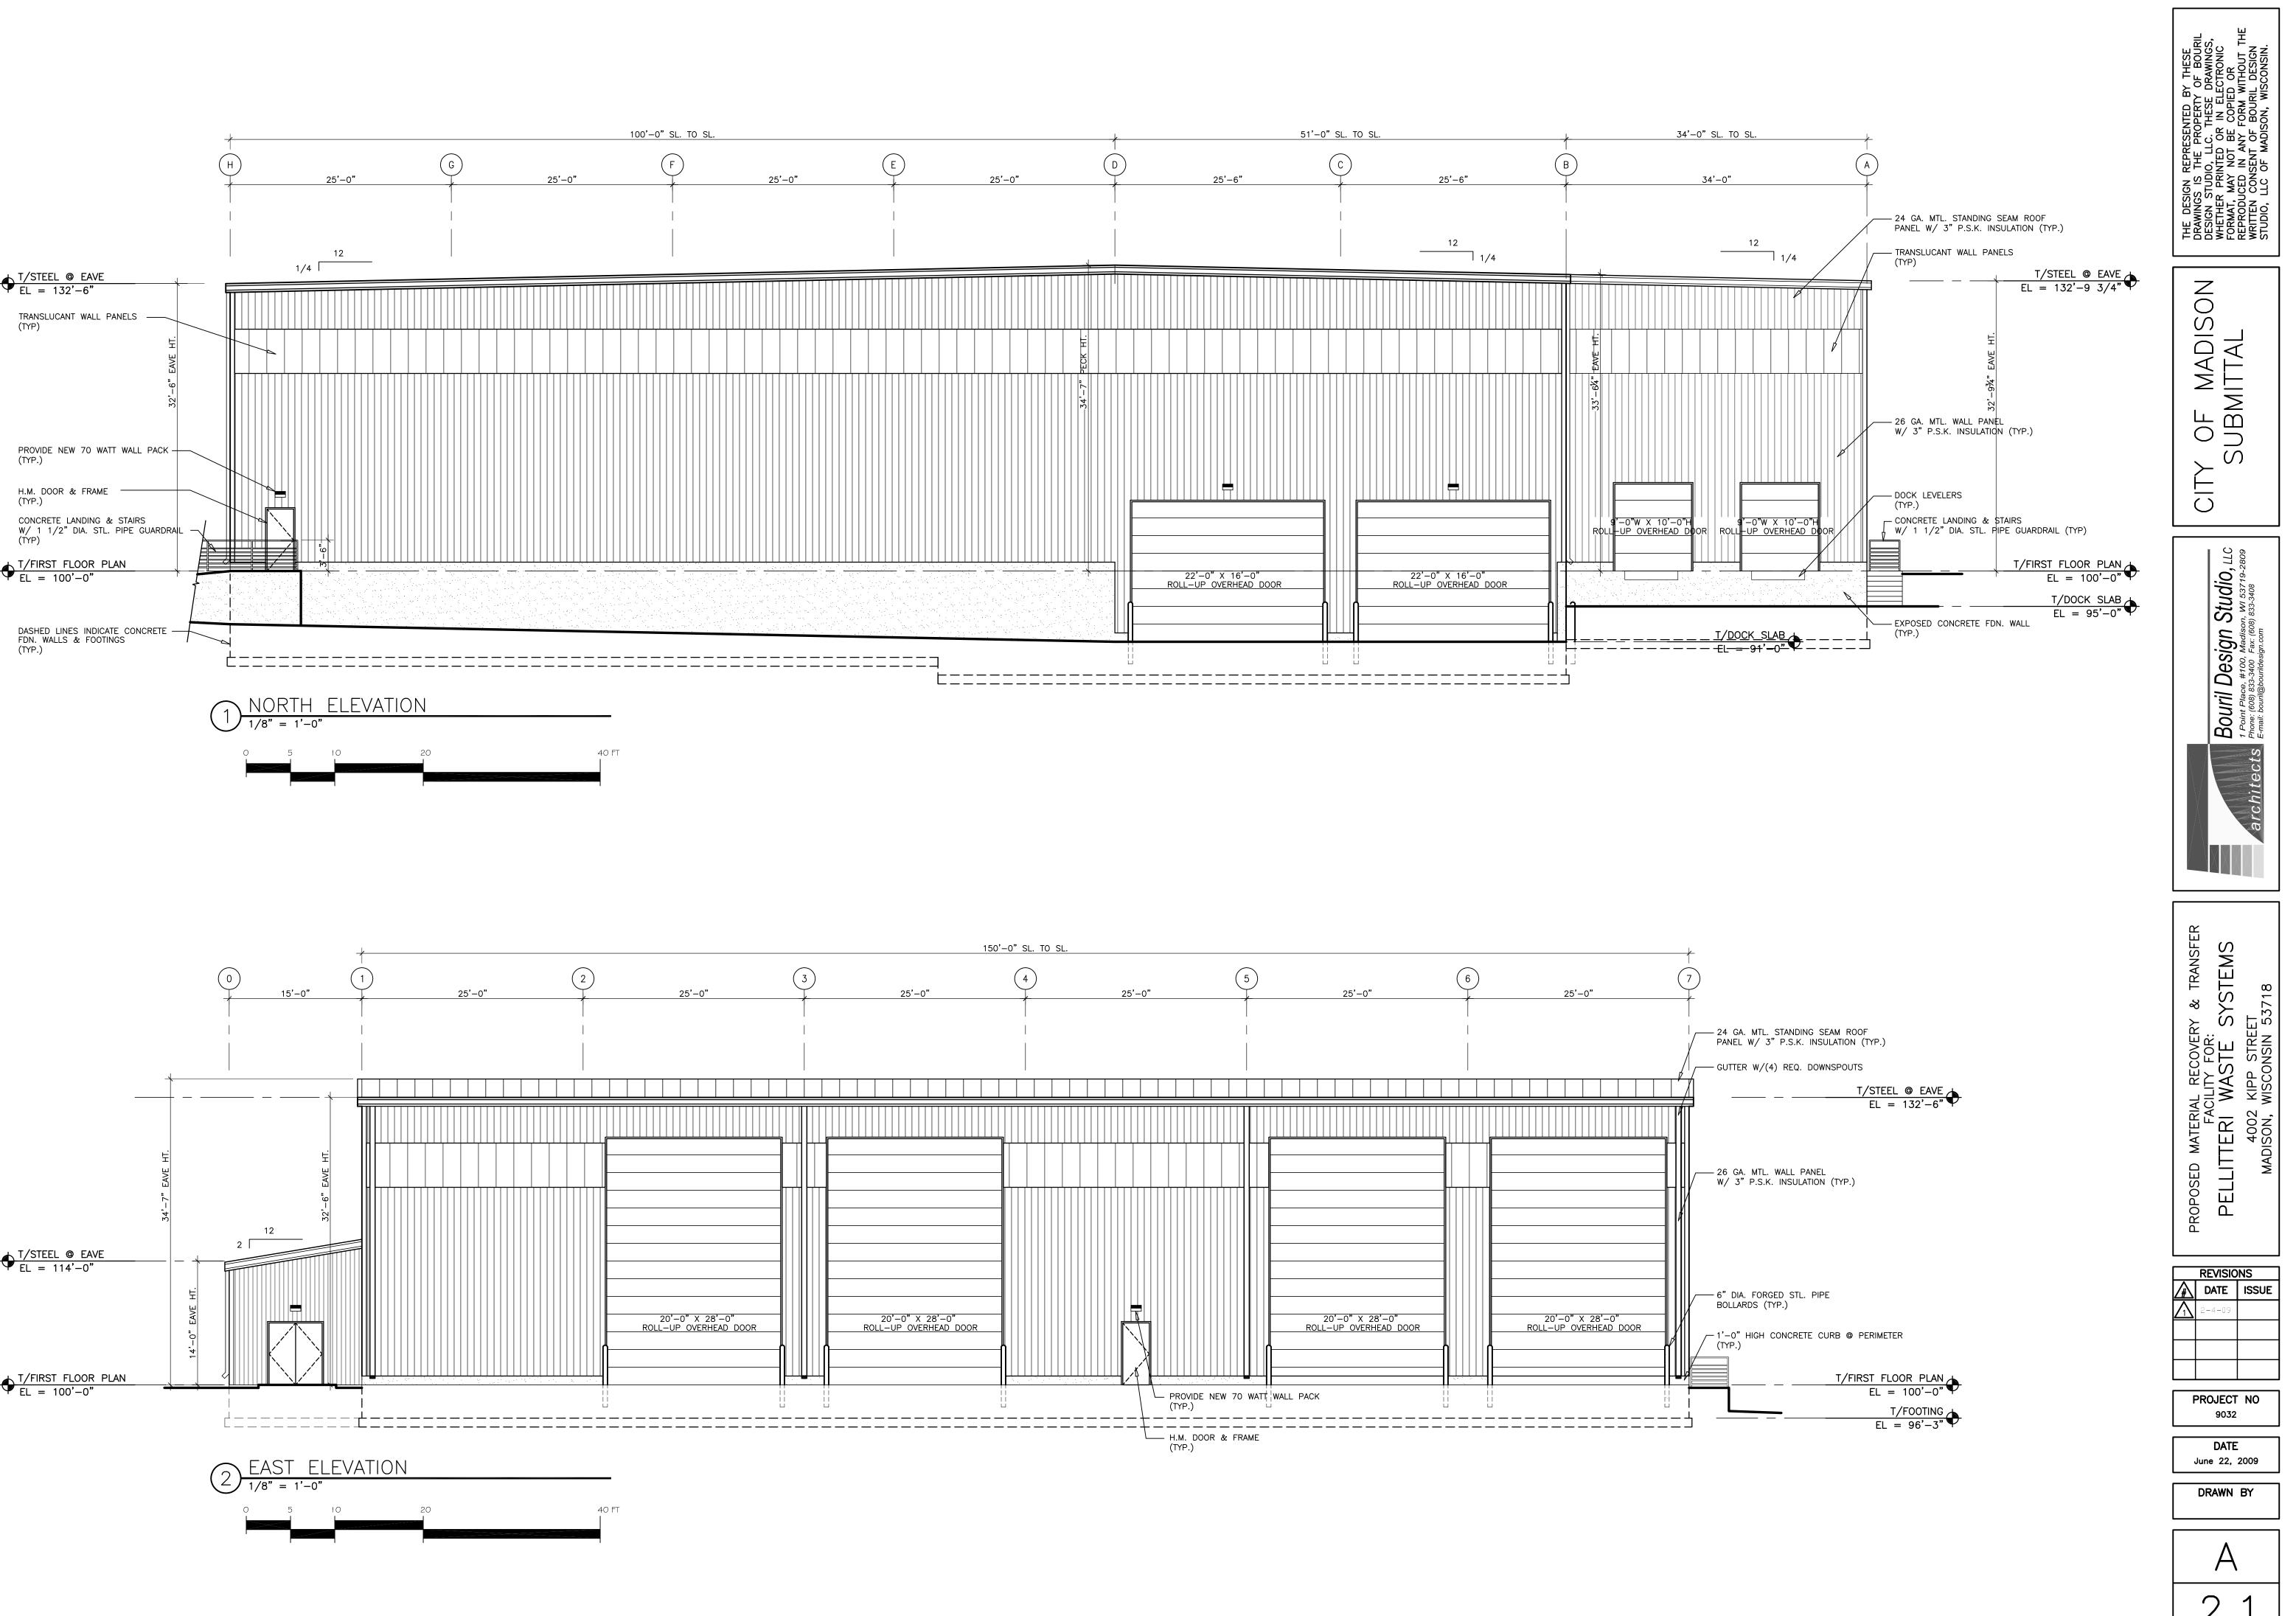

| CHECKE | MW<br>JJF | DRAWN BY .<br>DESIGNED BY . | ISSUE<br>9 |  |
|        |           | 2                           | DRA        |  |



| Quantity | Planting Size | Scientific Name       | Common Name             |
|----------|---------------|-----------------------|-------------------------|
| 5        | 2"            | Acer 'Sienna Glen'    | Sienna Glen Maple       |
| 6        | 2"            | Gleditsia triacanthos | Honey Locust            |
| 6        | 2"            | Malus 'Prairie Fire'  | Prairie Fire Crabapple  |
| 6        | 2"            | Malus 'Purple Prínce' | Purple Prince Crabapple |
| 5        | 2"            | Quercus bicolor       | Swamp White Oak         |

009 PROJECTS/9032 PELLITTERI WASTE SYSTEMS/DRAWINGS/9032 XFP-00 (SCALE-96).DWG 06/22/2009 - 9:19 AM











А

2.2