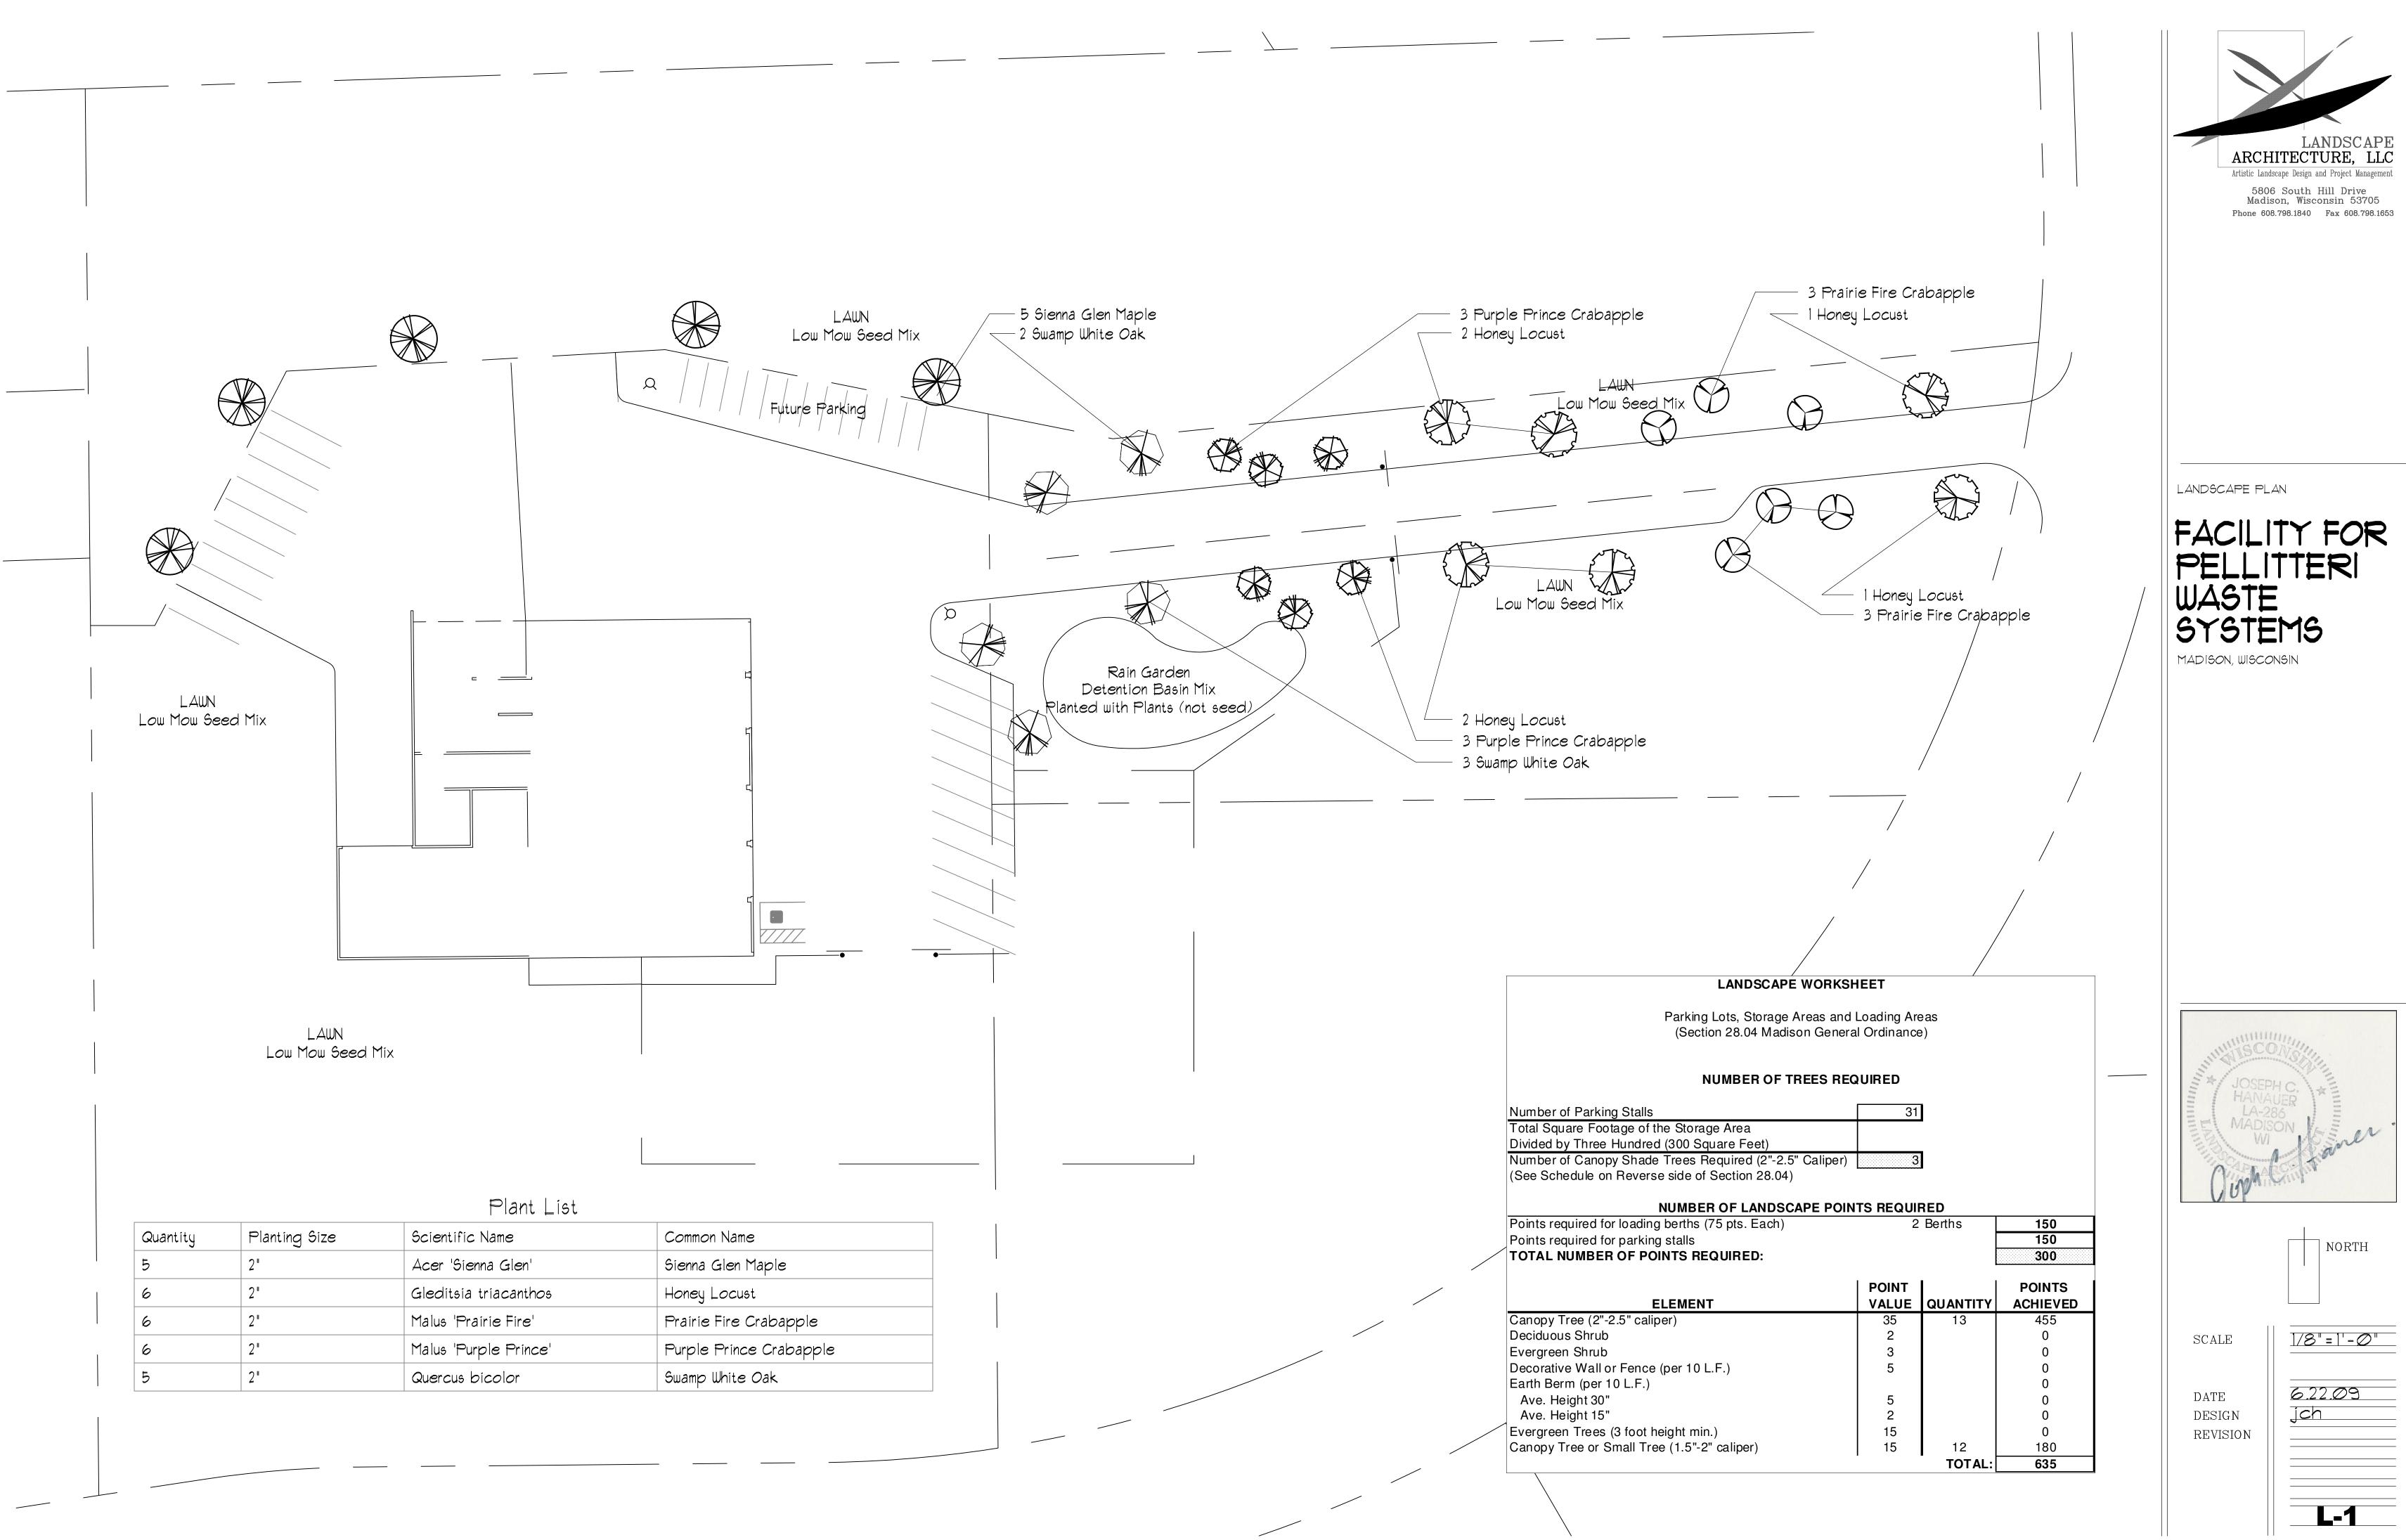

| Quantity | Planting Size | Scientific Name       | Common Name             |
|----------|---------------|-----------------------|-------------------------|
| 5        | 2"            | Acer 'Sienna Glen'    | Sienna Glen Maple       |
| 6        | 2"            | Gleditsia triacanthos | Honey Locust            |
| 6        | 2"            | Malus 'Prairie Fire'  | Prairie Fire Crabapple  |
| 6        | 2"            | Malus 'Purple Prínce' | Purple Prince Crabapple |
| 5        | 2"            | Quercus bicolor       | Swamp White Oak         |