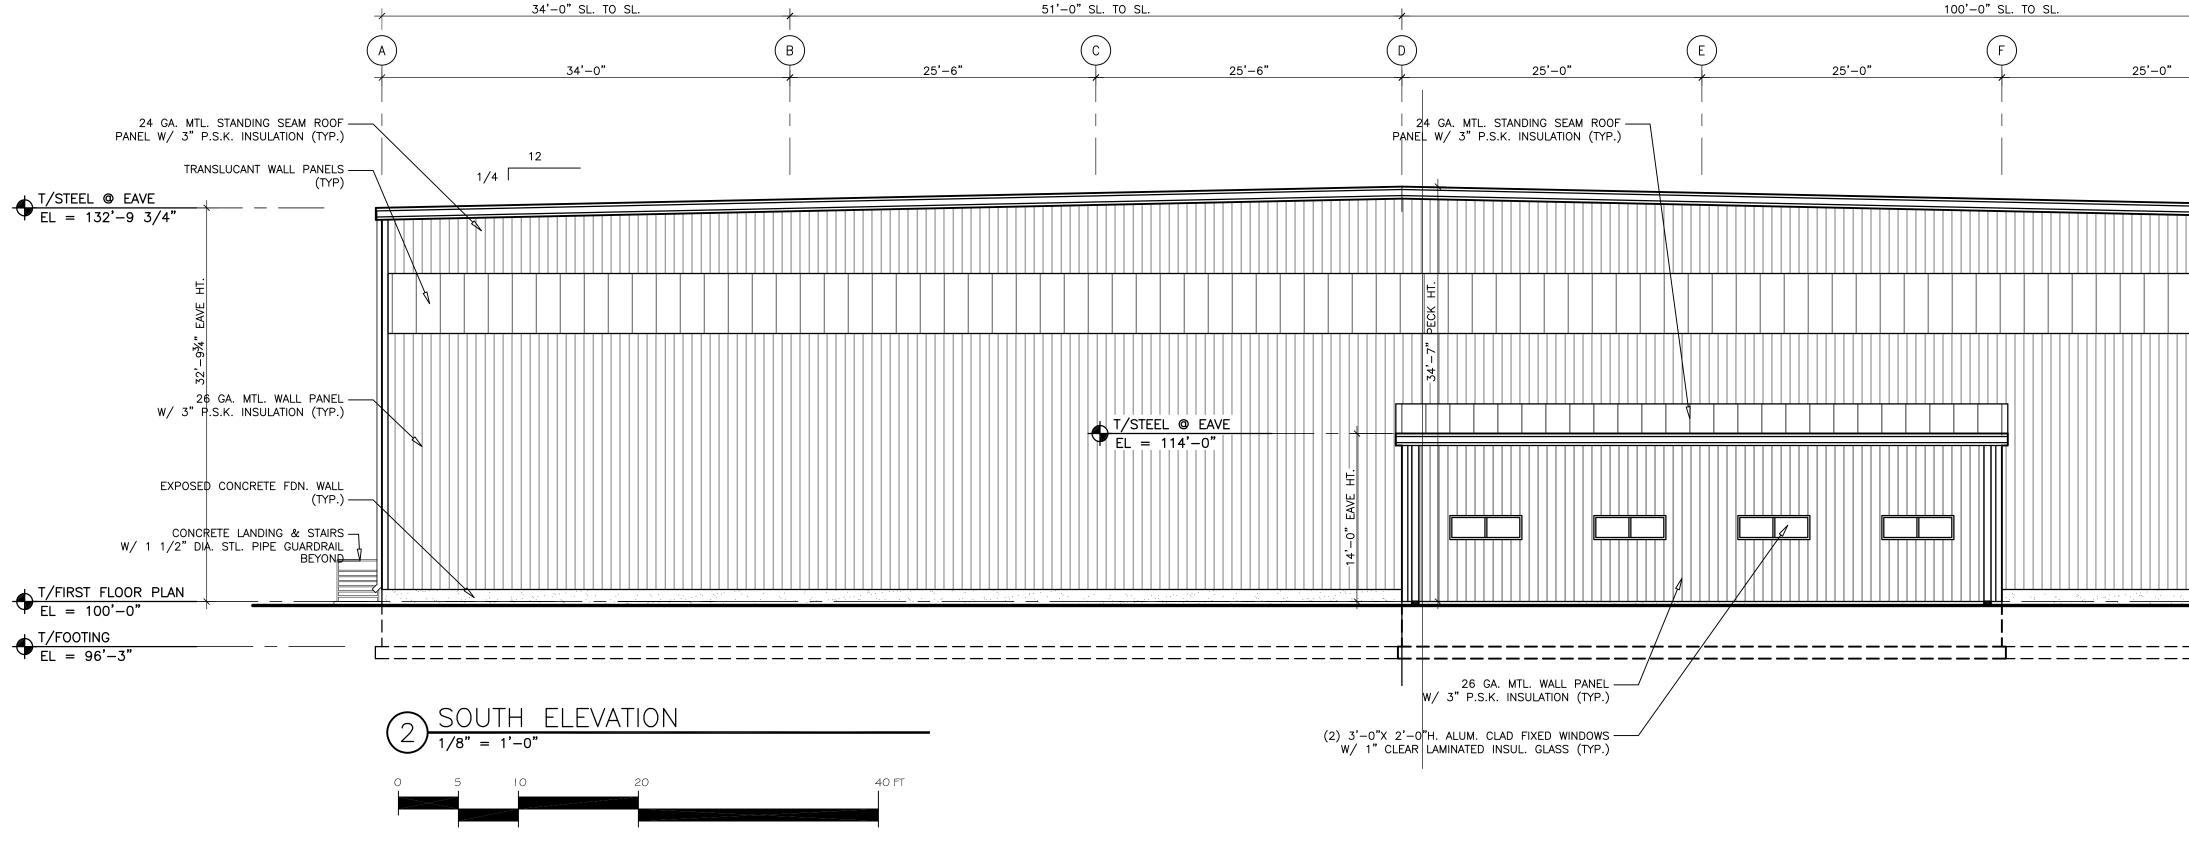

CHECKE | MW<br>JJF | DRAWN BY .<br>DESIGNED BY . | ISSUE<br>9 |  |
|        |           | 2                           | DRA        |  |



| Quantity | Planting Size | Scientific Name       | Common Name             |
|----------|---------------|-----------------------|-------------------------|
| 5        | 2"            | Acer 'Sienna Glen'    | Sienna Glen Maple       |
| 6        | 2"            | Gleditsia triacanthos | Honey Locust            |
| 6        | 2"            | Malus 'Prairie Fire'  | Prairie Fire Crabapple  |
| 6        | 2"            | Malus 'Purple Prínce' | Purple Prince Crabapple |
| 5        | 2"            | Quercus bicolor       | Swamp White Oak         |

009 PROJECTS/9032 PELLITTERI WASTE SYSTEMS/DRAWINGS/9032 XFP-00 (SCALE-96).DWG 06/22/2009 - 9:19 AM











А

2.2