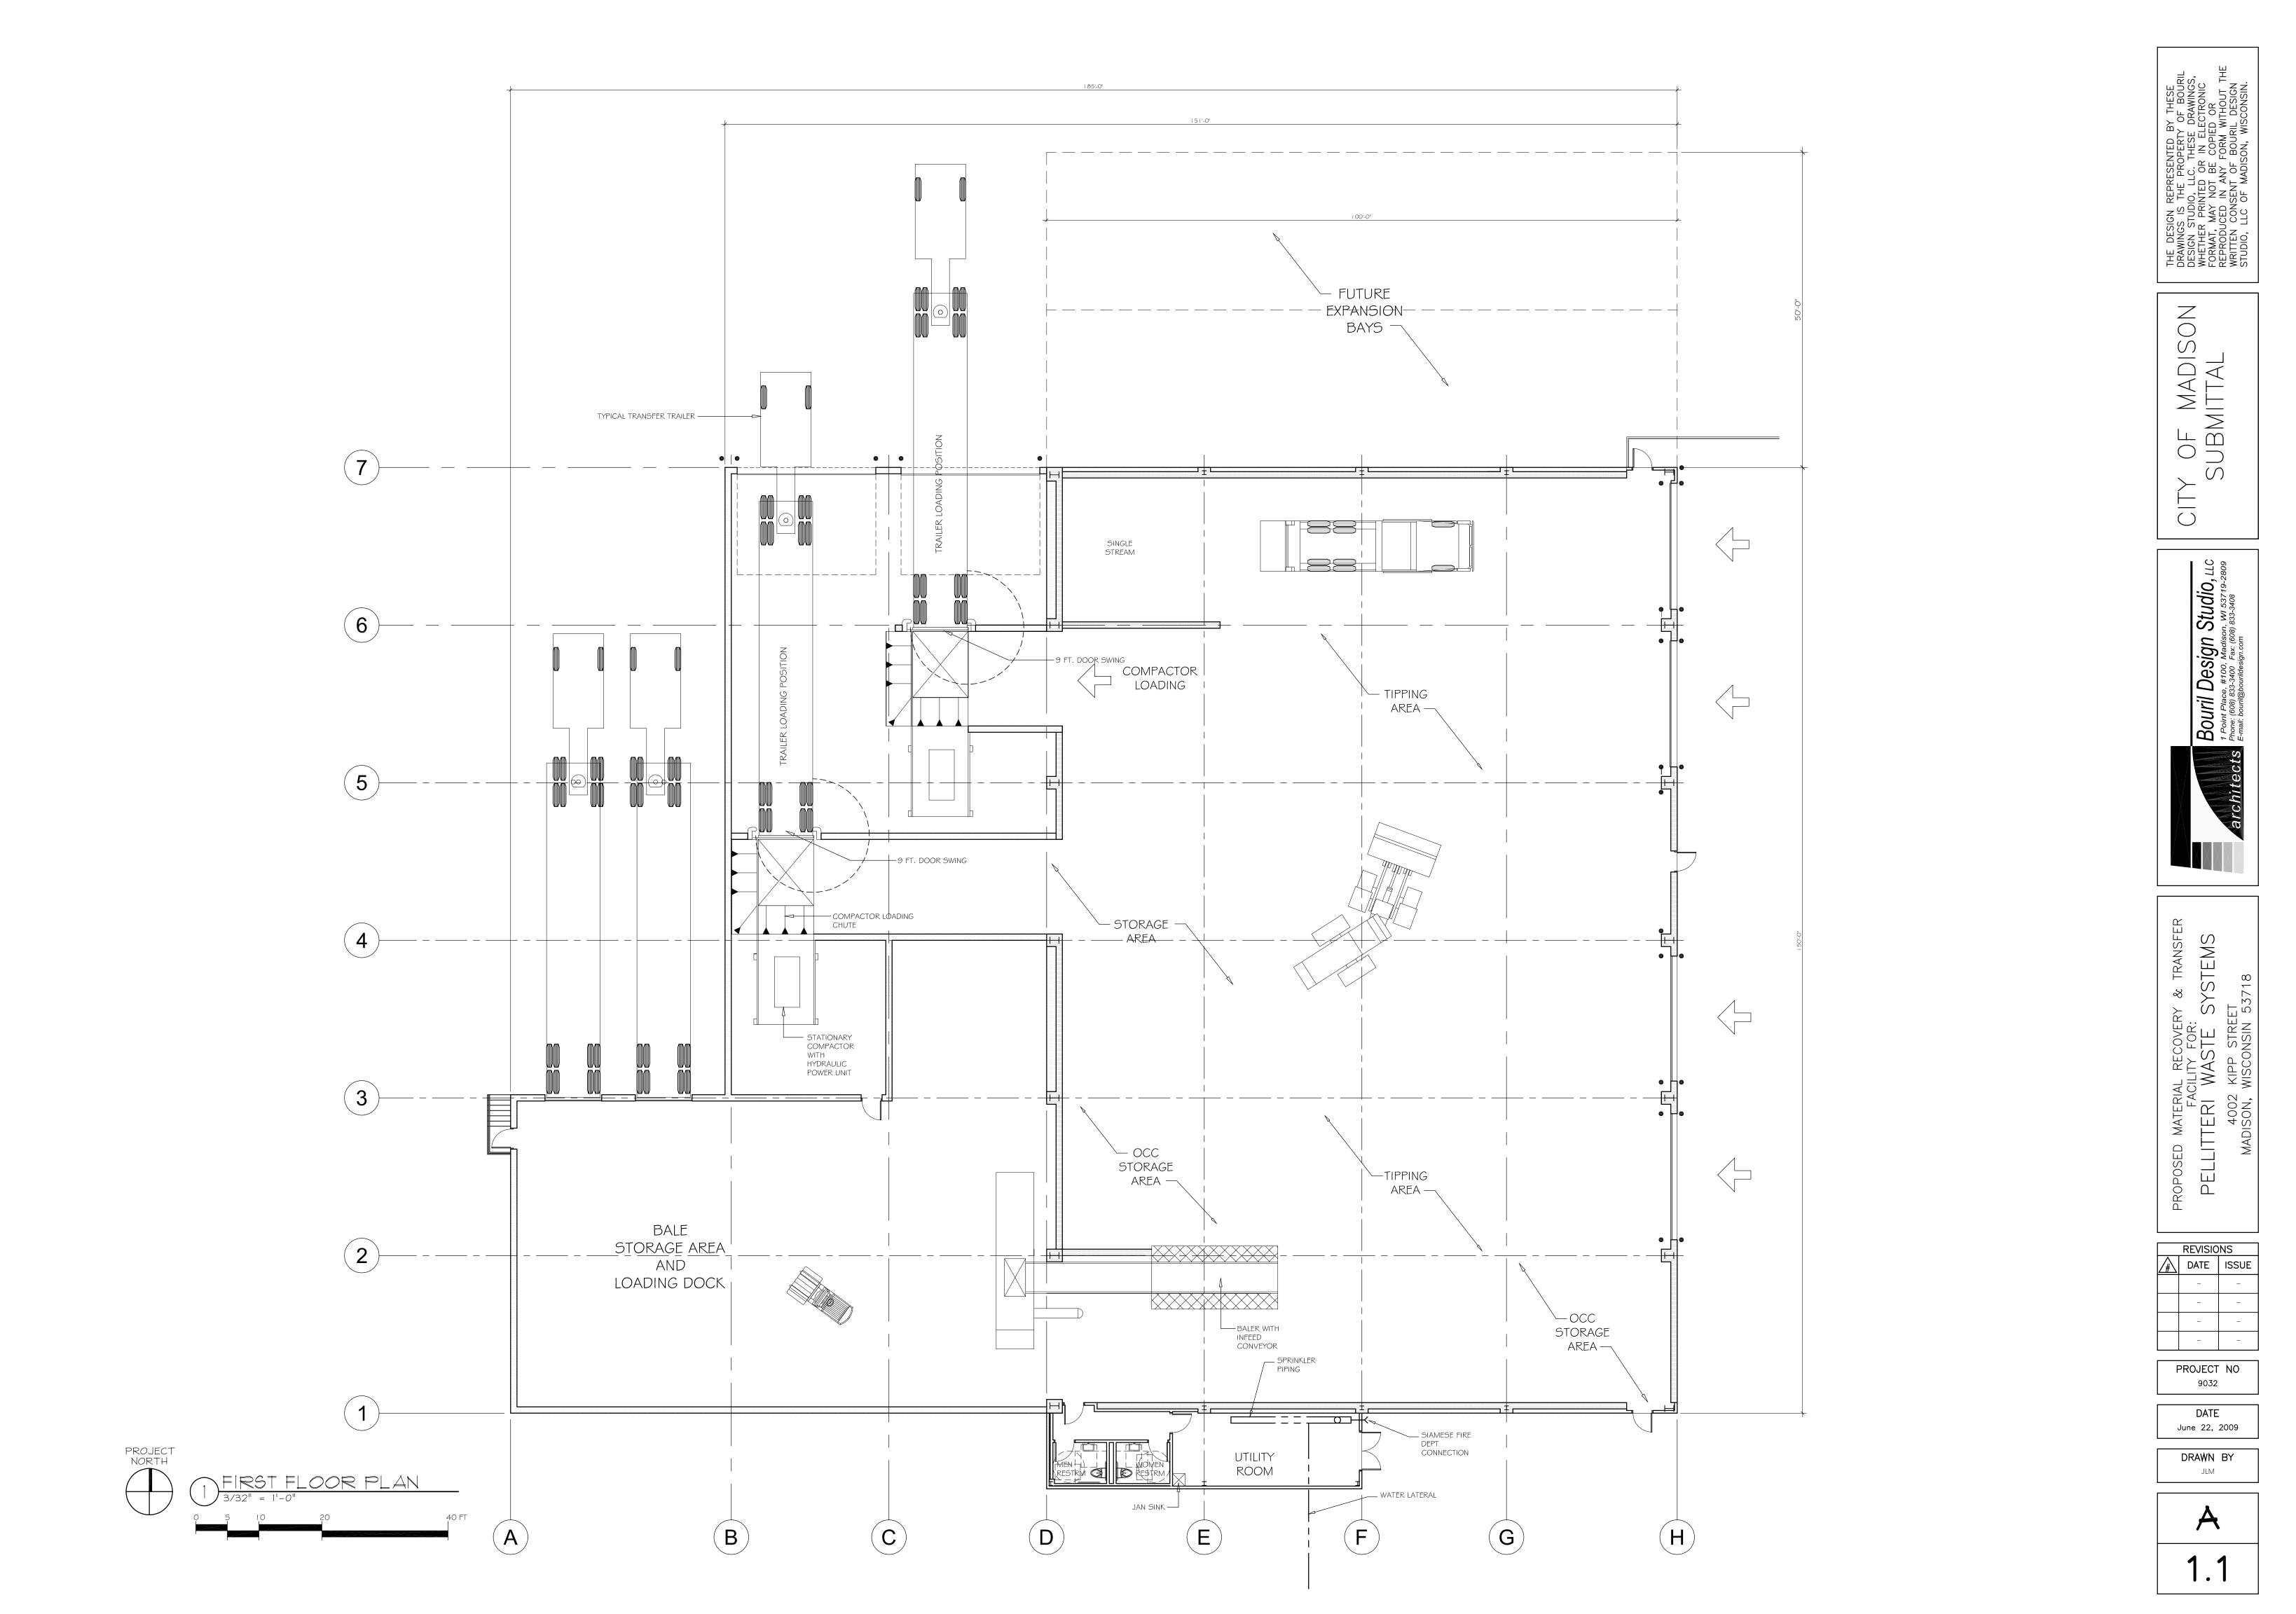

009 PROJECTS/9032 PELLITTERI WASTE SYSTEMS/DRAWINGS/9032 XFP-00 (SCALE-96).DWG 06/22/2009 - 9:19 AM

А

2.2