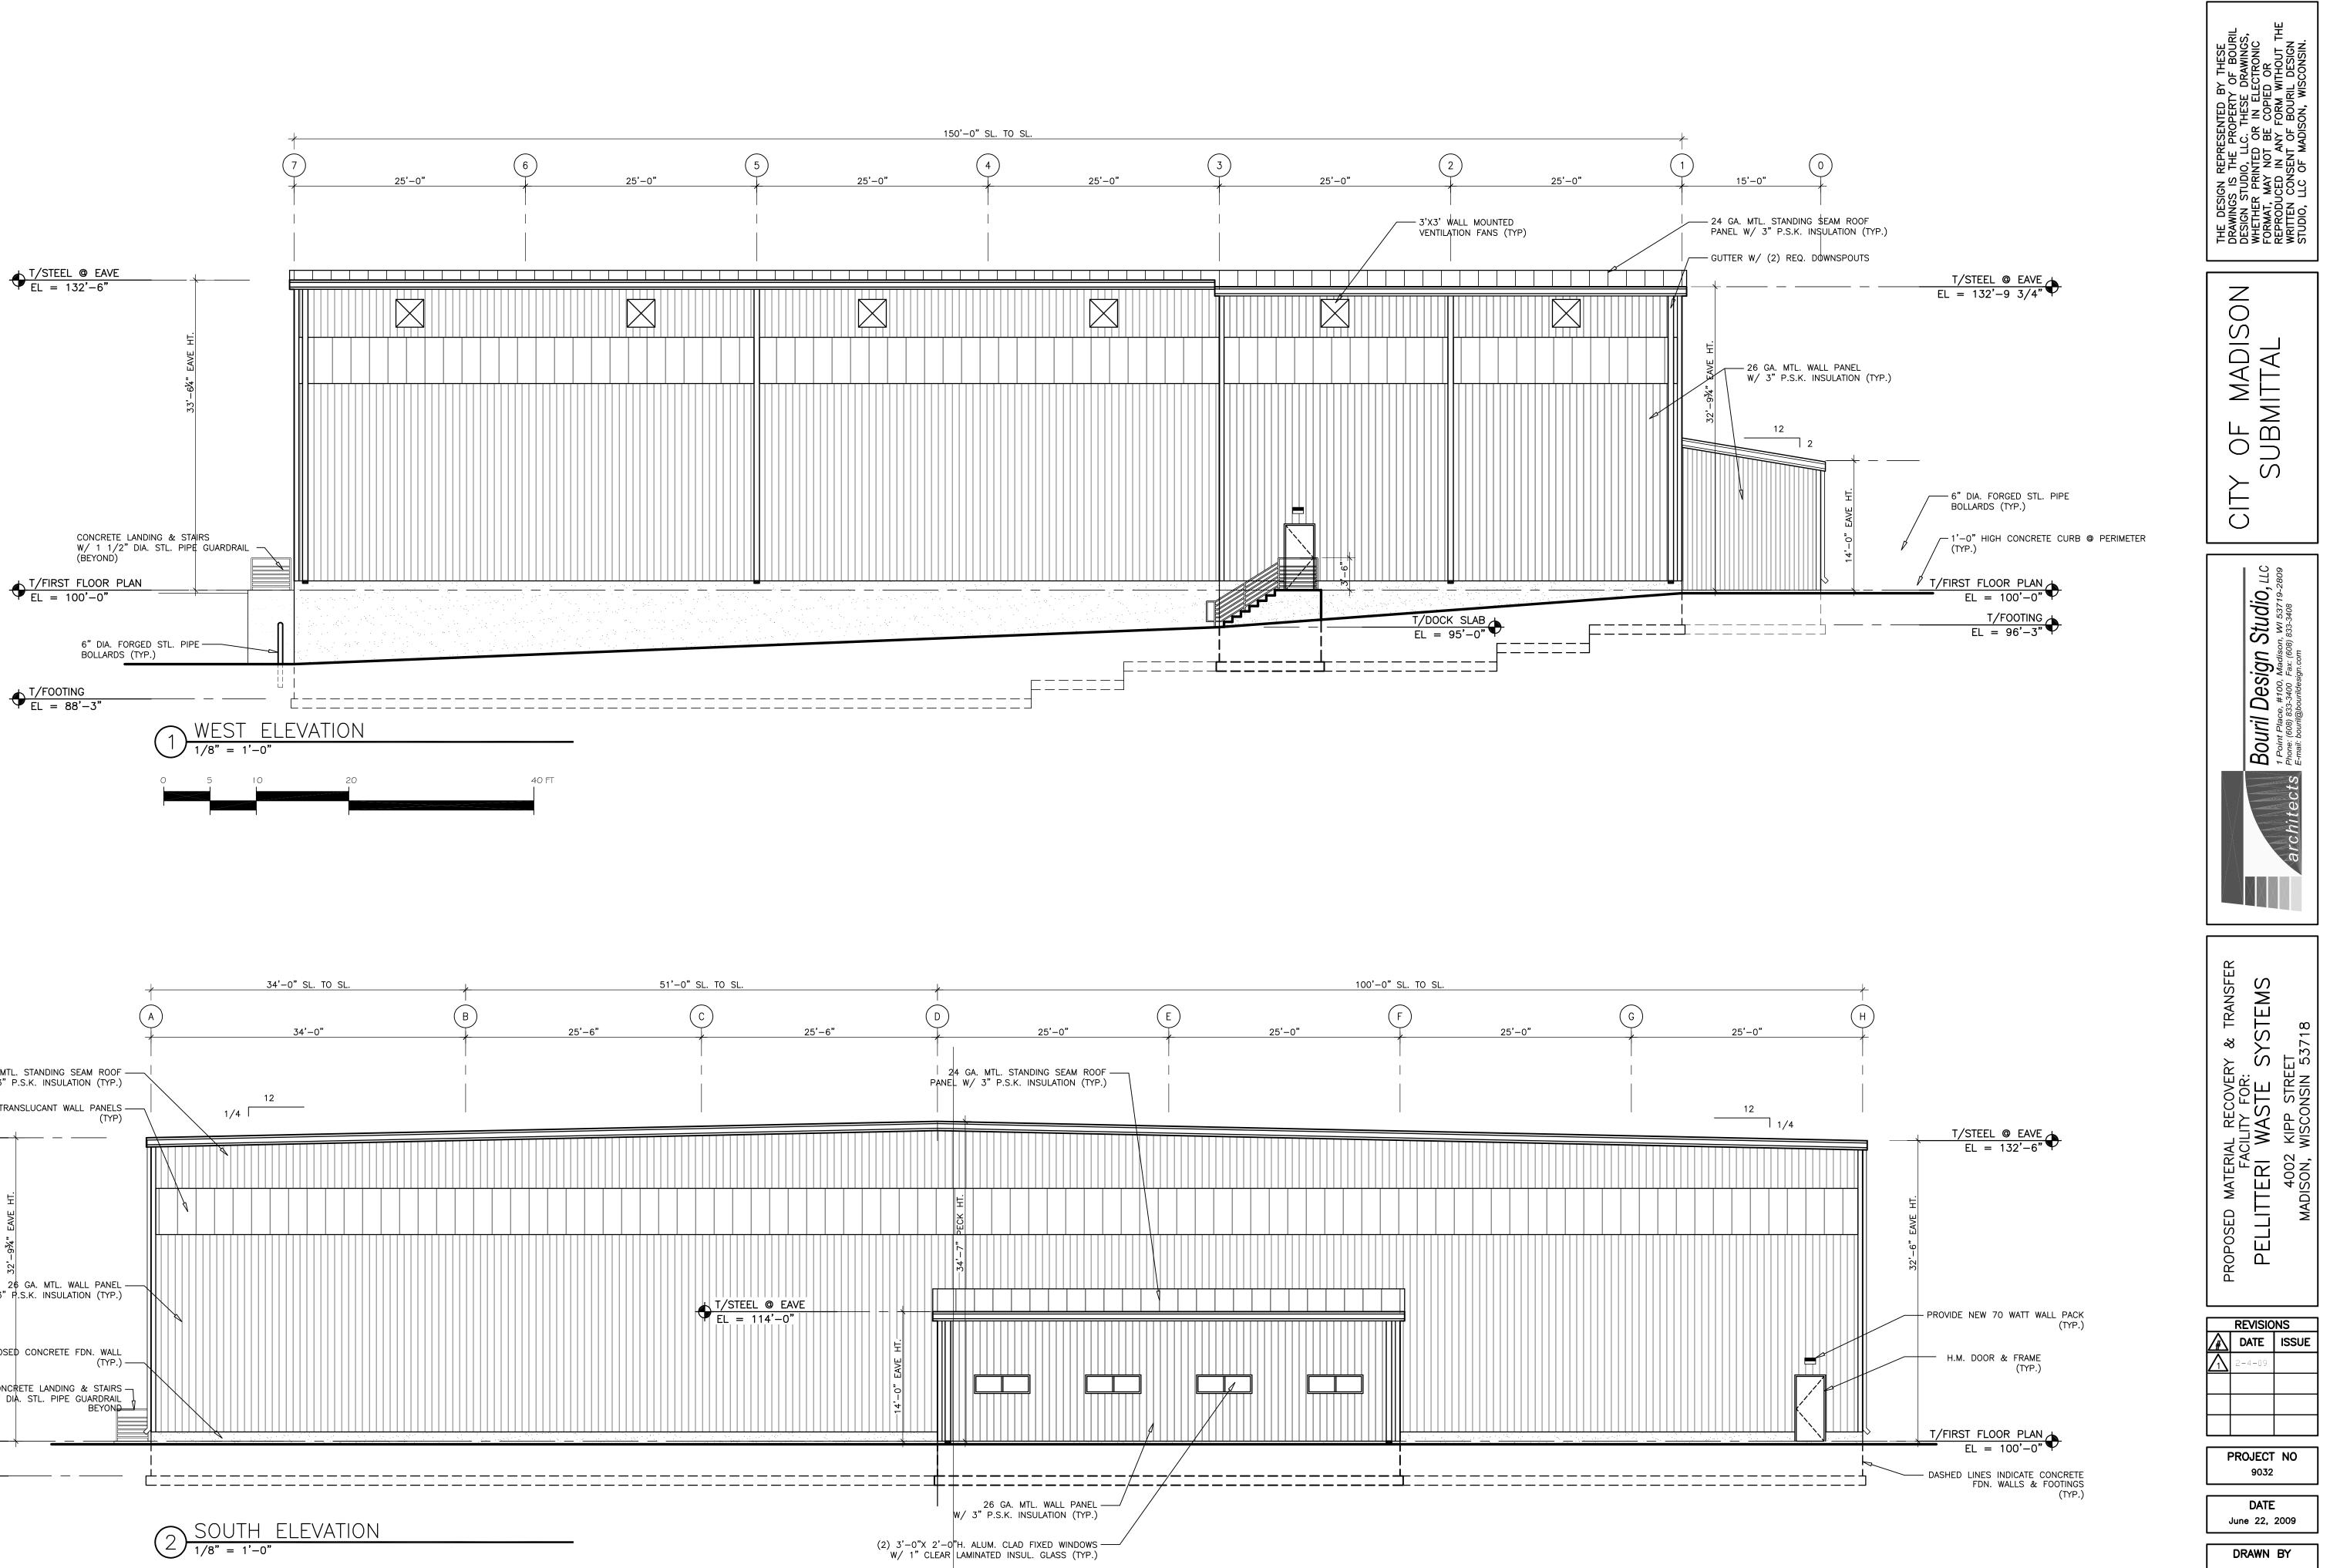

ECKE | MW<br>JJF | DRAWN BY .<br>DESIGNED BY . | ISSUE<br>9 |  |
|        |           | 2                           | DRA        |  |



| Quantity | Planting Size | Scientific Name       | Common Name             |
|----------|---------------|-----------------------|-------------------------|
| 5        | 2"            | Acer 'Sienna Glen'    | Sienna Glen Maple       |
| 6        | 2"            | Gleditsia triacanthos | Honey Locust            |
| 6        | 2"            | Malus 'Prairie Fire'  | Prairie Fire Crabapple  |
| 6        | 2"            | Malus 'Purple Prínce' | Purple Prince Crabapple |
| 5        | 2"            | Quercus bicolor       | Swamp White Oak         |

009 PROJECTS/9032 PELLITTERI WASTE SYSTEMS/DRAWINGS/9032 XFP-00 (SCALE-96).DWG 06/22/2009 - 9:19 AM











А

2.2