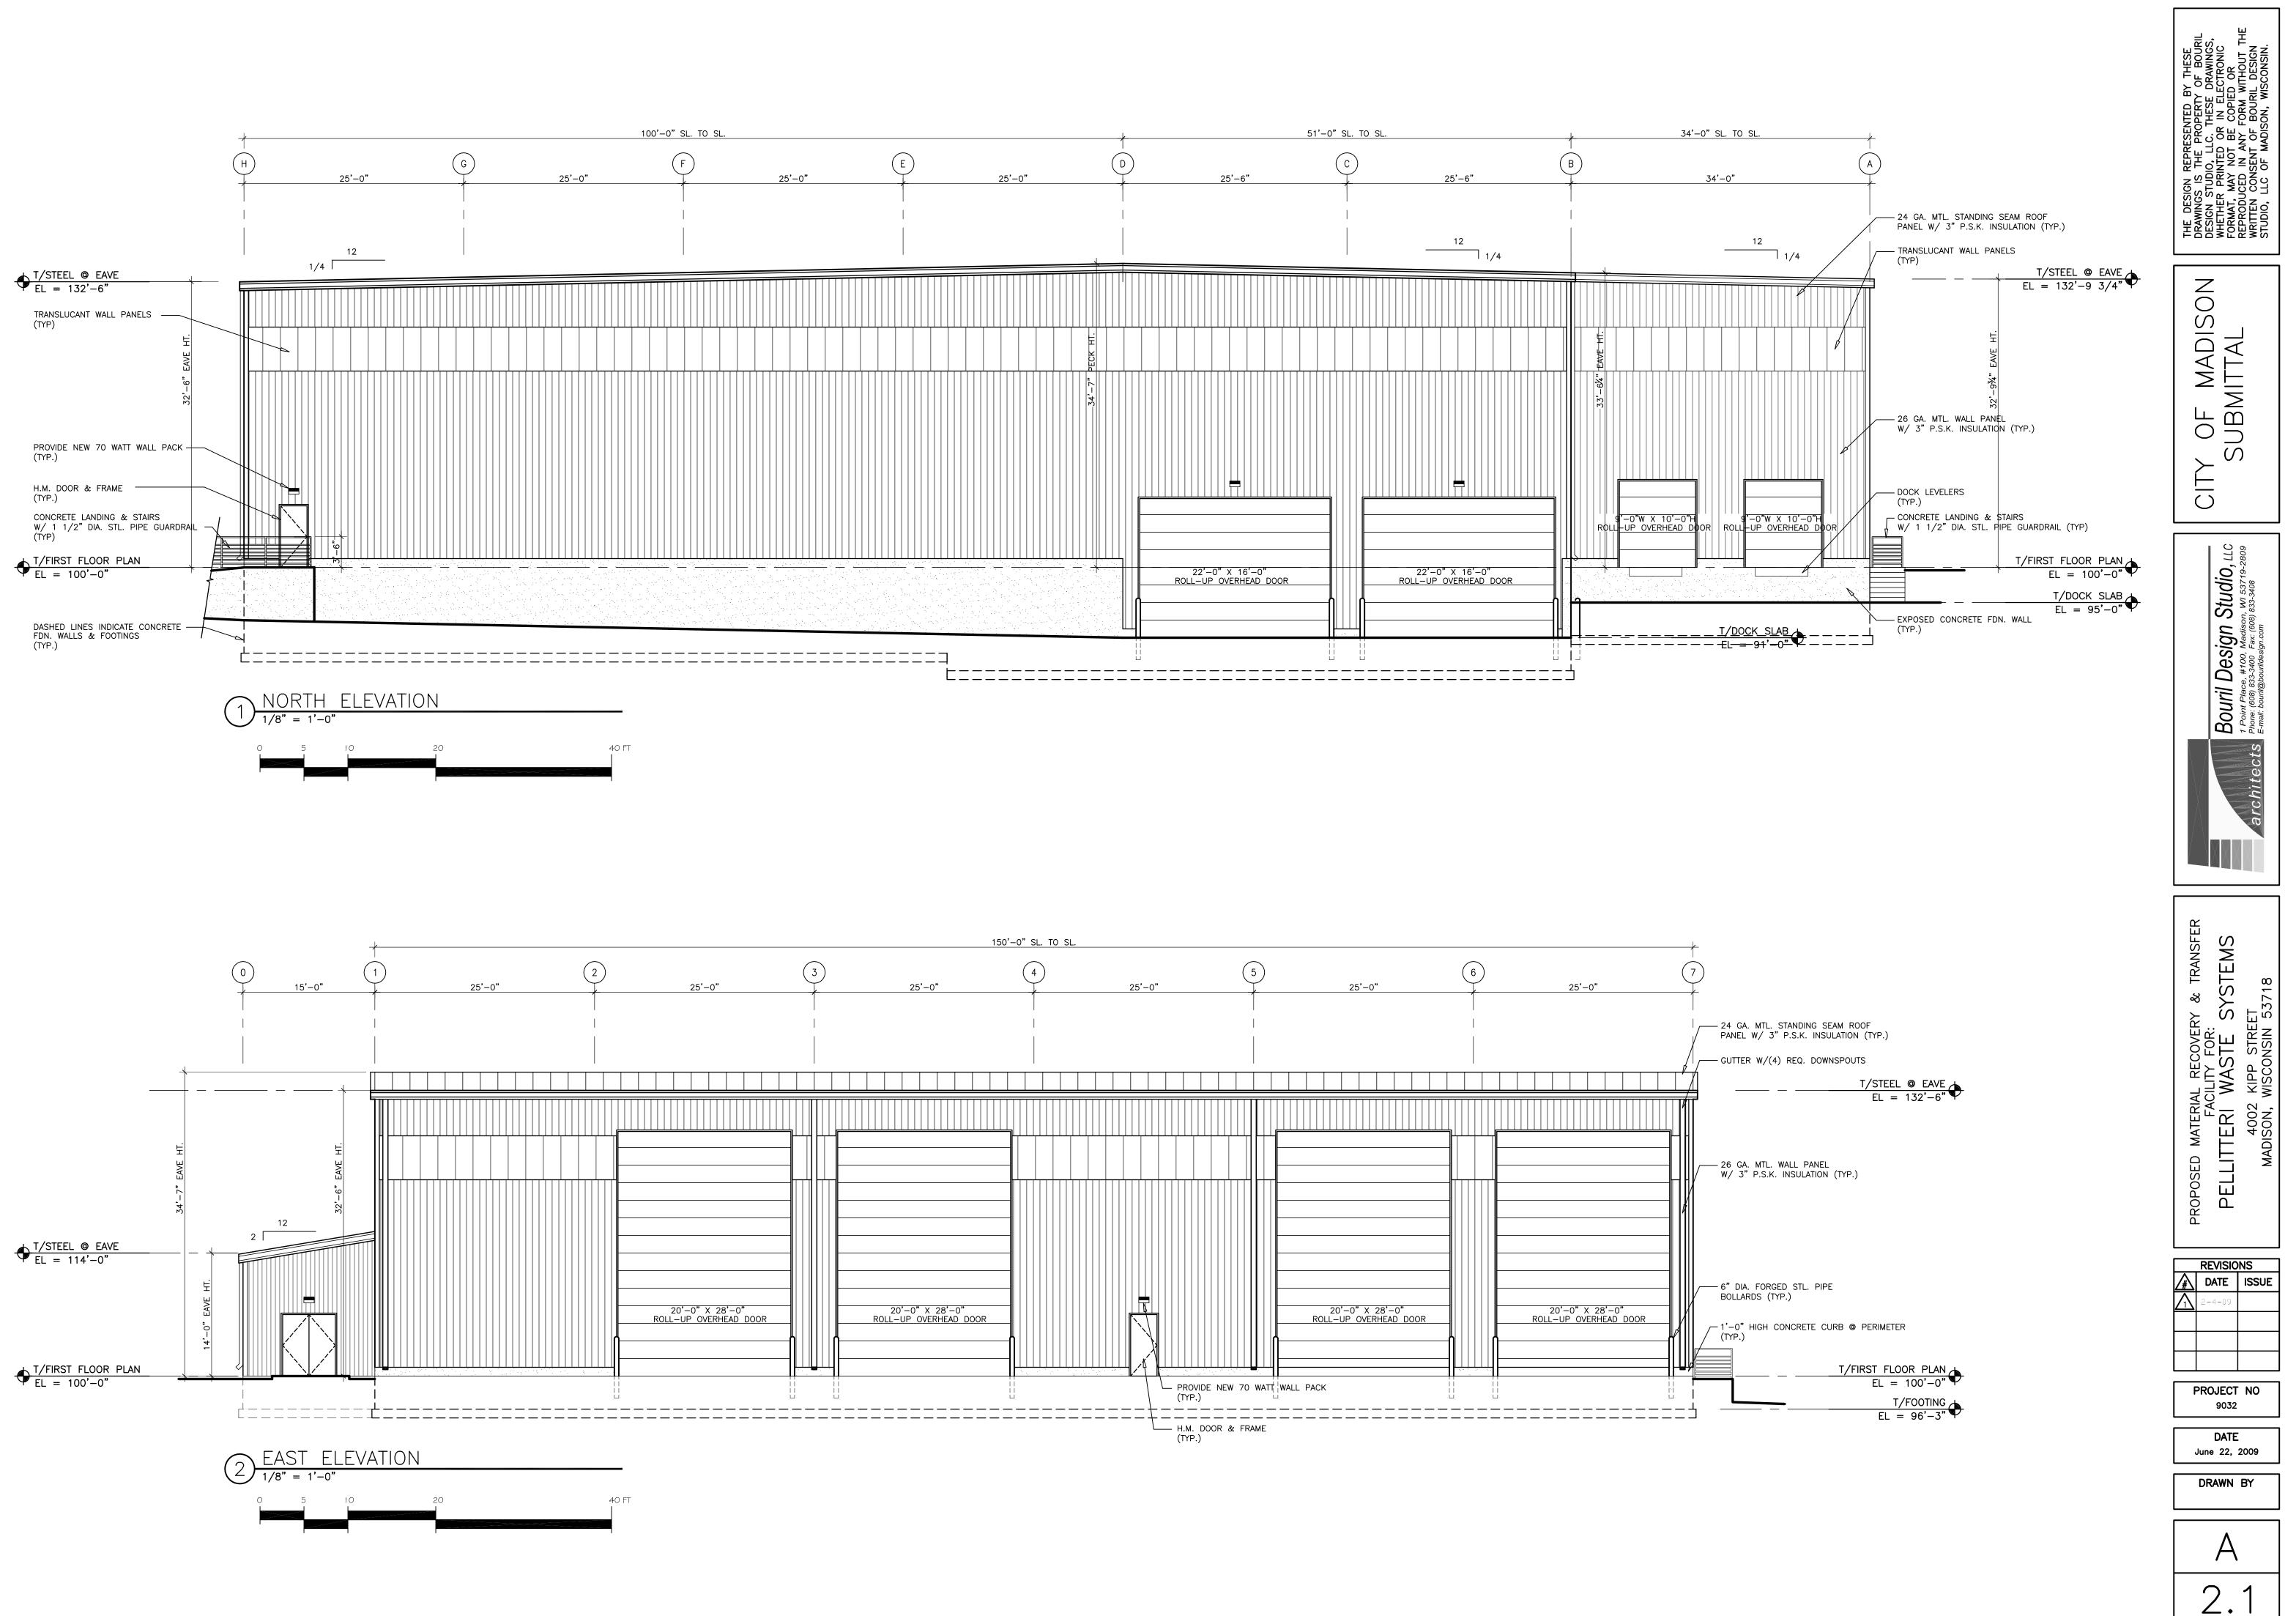

|
| CHECKE | MW<br>JJF | DRAWN BY .<br>DESIGNED BY . | ISSUE<br>9 |  |
|        |           | 2                           | DRA        |  |



| Quantity | Planting Size | Scientific Name       | Common Name             |
|----------|---------------|-----------------------|-------------------------|
| 5        | 2"            | Acer 'Sienna Glen'    | Sienna Glen Maple       |
| 6        | 2"            | Gleditsia triacanthos | Honey Locust            |
| 6        | 2"            | Malus 'Prairie Fire'  | Prairie Fire Crabapple  |
| 6        | 2"            | Malus 'Purple Prínce' | Purple Prince Crabapple |
| 5        | 2"            | Quercus bicolor       | Swamp White Oak         |

009 PROJECTS/9032 PELLITTERI WASTE SYSTEMS/DRAWINGS/9032 XFP-00 (SCALE-96).DWG 06/22/2009 - 9:19 AM











А

2.2