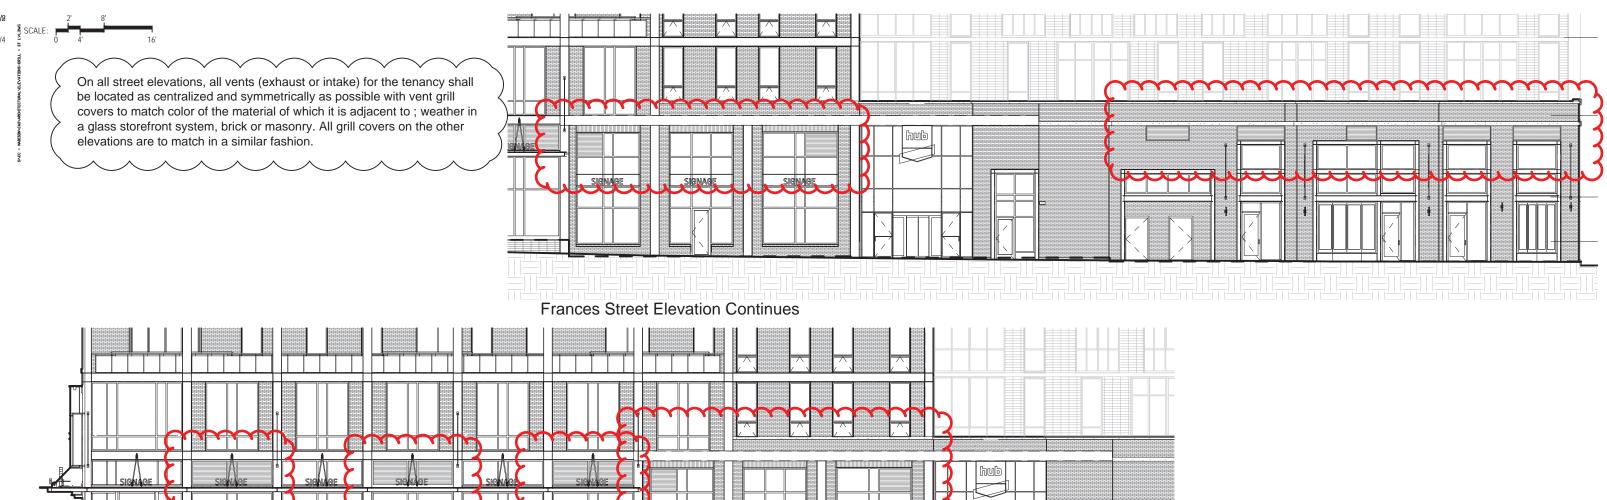

## Frances Street Elevation Continues

HUB AT MADISON

State Street Elevation

OPTION - B

Hub at Madison Retail Elevations Proposed / Potential Exhaust/Intake Grill Locations

Madison, WI

Antunovich Associates - Architect

224 West Huron Street, Chicago, Il 60610 Phone: 312-266-1126 Fax: 312-266-7123 Core Campus Madison, LLC - Owner

2234W. North Avenue, Chicago, IL 60647 Phone: (773) 227-2750 Fax: (773) 227-5350 THE INFORMATION PROVIDED ON THIS DRAWING IS FROM DOCUMENTATION AVAILABLE AND MAY NOT REFLECT ACTUAL FIELD CONDITIONS. SERVICE CHASES AND UTILITIES PROVIDED BY THE LANDLORD FOR THE BASE BUILDING MAY EXIST WITHIN THE TENANTS DEMISSED PREMISES. IT SHALL BE THE RESPONSIBILITY OF THE TENANT TO FIELD VERIFY ALL INFORMATION SHOWN. THE DEVELOPER AND ARCHITECT MAKE NO REPRESENTATIONS AS TO THE ACCURACY AND CORRECTIVESS OF ANY DIMENSIONS OR SQUARE FOOTAGES. ALL DIMENSIONS AND SQUARE FOOTAGES SHALL BE FIELD VERIFIED BY THE TENANT IN THE FIELD.