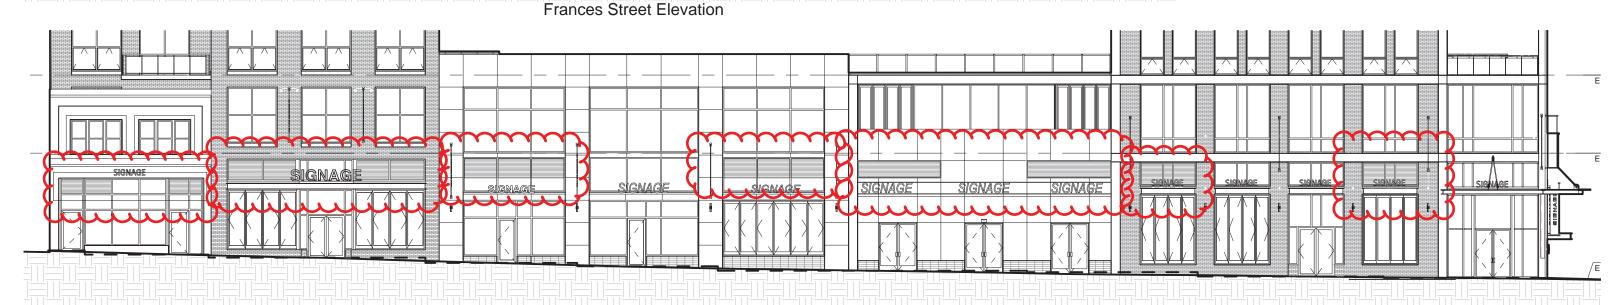

## Frances Street Elevation

HUB AT MADISON

State Street Elevation

Current - No Grills

Hub at Madison Retail Elevations Proposed / Current - No Grills

Madison, WI

Antunovich Associates - Architect

224 West Huron Street, Chicago, Il 60610 Phone: 312-266-1126 Fax: 312-266-7123 Core Campus Madison, LLC - Owner

2234W. North Avenue, Chicago, IL 60647 Phone: (773) 227-2750 Fax: (773) 227-5350 THE INFORMATION PROVIDED ON THIS DRAWING IS FROM DOCUMENTATION AVAILABLE AND MAY NOT REFLECT ACTUAL FIELD CONDITIONS. SERVICE CHASES AND UTILITIES PROVIDED BY THE LANDLORD FOR THE BASE BUILDING MAY EXIST WITHIN THE TENANT'S DEMISSED PREMISES. IT SHALL BE THE RESPONSIBILITY OF THE TENANT'TO FIELD-VERIFY ALL INFORMATION SHOWN. THE DEVELOPER AND ARCHITECT MAKE NO REPRESENTATIONS AS TO THE ACCURACY AND CORRECTIVESS OF ANY DIMENSIONS OR SQUARE FOOTAGES. ALL DIMENSIONS AND SQUARE FOOTAGES. ALL DIMENSIONS AND SQUARE FOOTAGES SHALL BE FIELD VERIFIED BY THE TENANT IN THE FIELD.