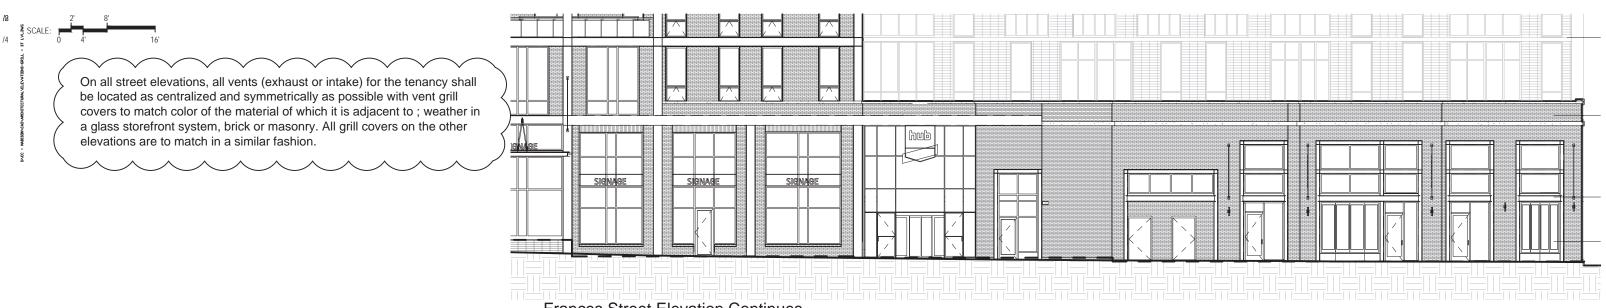

## Frances Street Elevation Continues

## Frances Street Elevation

HUB AT MADISON

State Street Elevation

Current - No Grills

Hub at Madison Retail Elevations Proposed / Current - No Grills

Madison, WI

Antunovich Associates - Architect

224 West Huron Street, Chicago, Il 60610 Phone: 312-266-1126 Fax: 312-266-7123 Core Campus Madison, LLC - Owner

2234W. North Avenue, Chicago, IL 60647 Phone: (773) 227-2750 Fax: (773) 227-5350 THE INFORMATION PROVIDED ON THIS DRAWING IS FROM DOCUMENTATION AVAILABLE AND MAY NOT REFLECT ACTUAL FIELD CONDITIONS. SERVICE CHASES AND UTILITIES PROVIDED BY THE LANDLORD FOR THE BASE BUILDING MAY EXIST WITHIN THE TENANT'S DEMISSED PREMISES. IT SHALL BE THE RESPONSIBILITY OF THE TENANT'TO FIELD-VERIFY ALL INFORMATION SHOWN. THE DEVELOPER AND ARCHITECT MAKE NO REPRESENTATIONS AS TO THE ACCURACY AND CORRECTIVESS OF ANY DIMENSIONS OR SQUARE FOOTAGES. ALL DIMENSIONS AND SQUARE FOOTAGES. ALL DIMENSIONS AND SQUARE FOOTAGES SHALL BE FIELD VERIFIED BY THE TENANT IN THE FIELD.