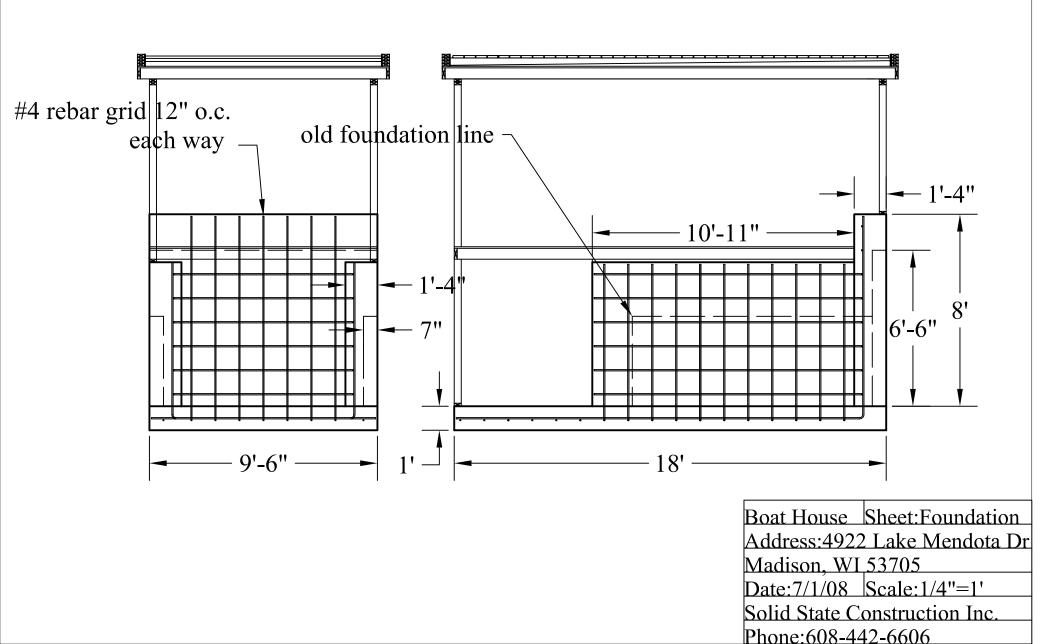

## - Fiber cement siding

Boat House Sheet:Elevations Address:4922 Lake Mendota Dr Madison, WI 53705 Date:7/1/08 Scale:3/8"=1' Solid State Construction Inc. Phone:608-442-6606

Boat House Sheet:Foundation Address:4922 Lake Mendota Dr Madison, WI 53705 Date:7/1/08 Scale:3/8"=1' Solid State Construction Inc. Phone:608-442-6606