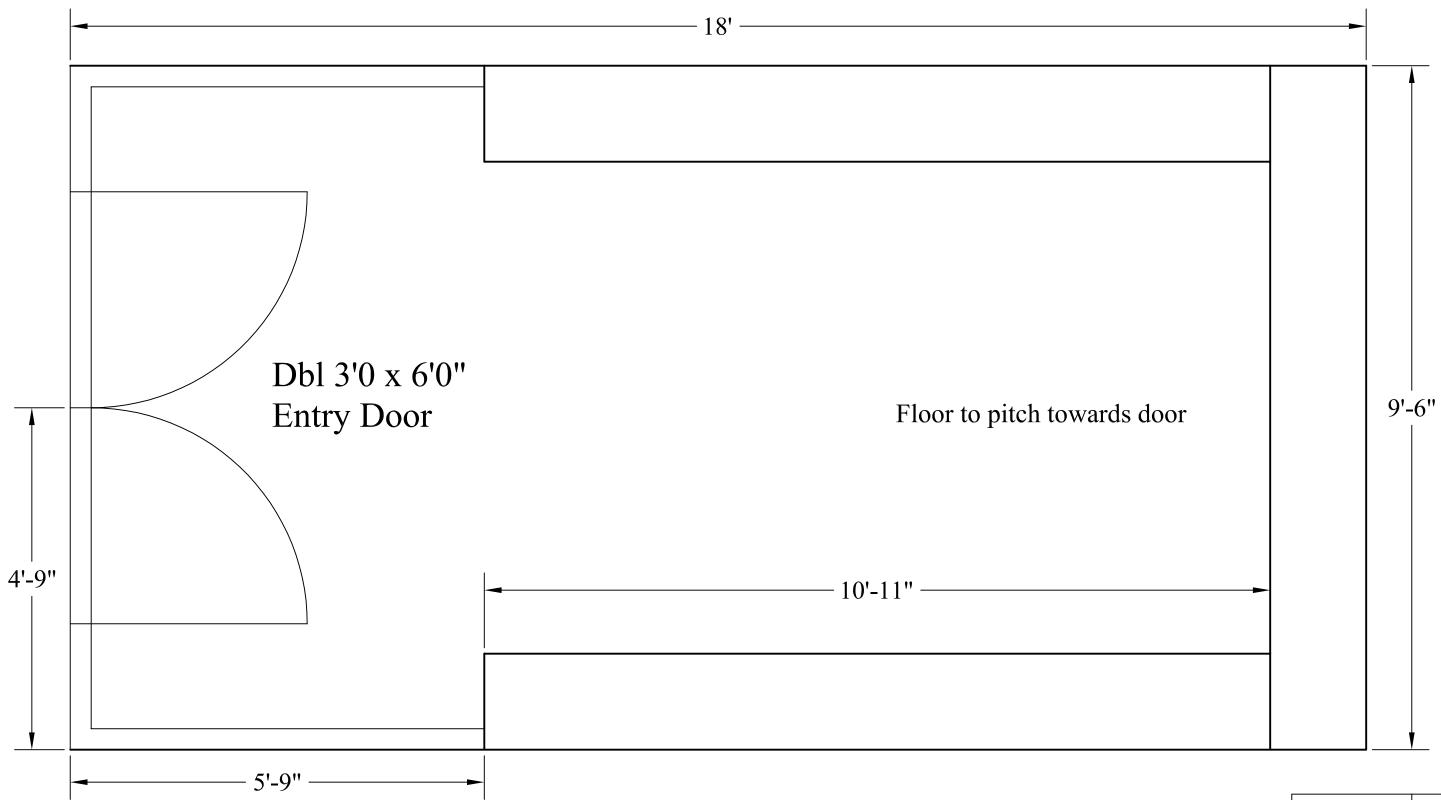

## - Fiber cement siding

Boat House Sheet:Elevations Address:4922 Lake Mendota Dr Madison, WI 53705 Date:7/1/08 Scale:3/8"=1' Solid State Construction Inc. Phone:608-442-6606

Boat House Sheet:Foundation Address:4922 Lake Mendota Dr Madison, WI 53705 Date:7/1/08 Scale:3/8"=1' Solid State Construction Inc. Phone:608-442-6606