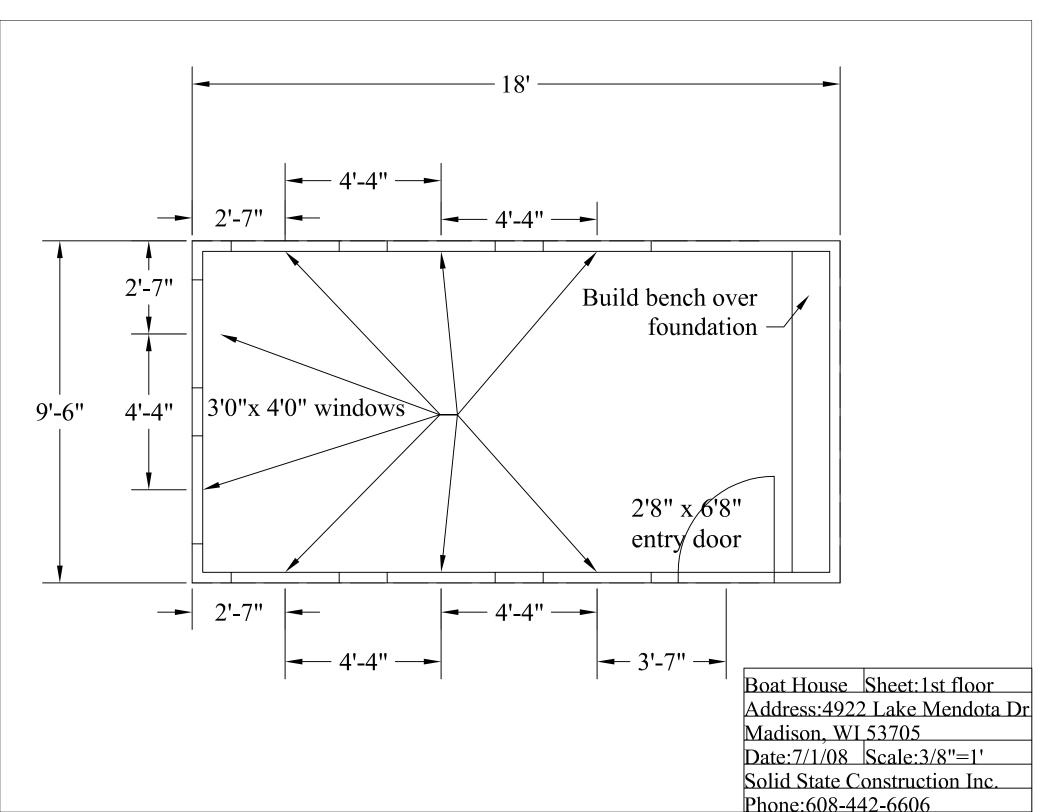

## - Fiber cement siding

Boat House Sheet:Elevations Address:4922 Lake Mendota Dr Madison, WI 53705 Date:7/1/08 Scale:3/8"=1' Solid State Construction Inc. Phone:608-442-6606

Boat House Sheet:Foundation Address:4922 Lake Mendota Dr Madison, WI 53705 Date:7/1/08 Scale:3/8"=1' Solid State Construction Inc. Phone:608-442-6606