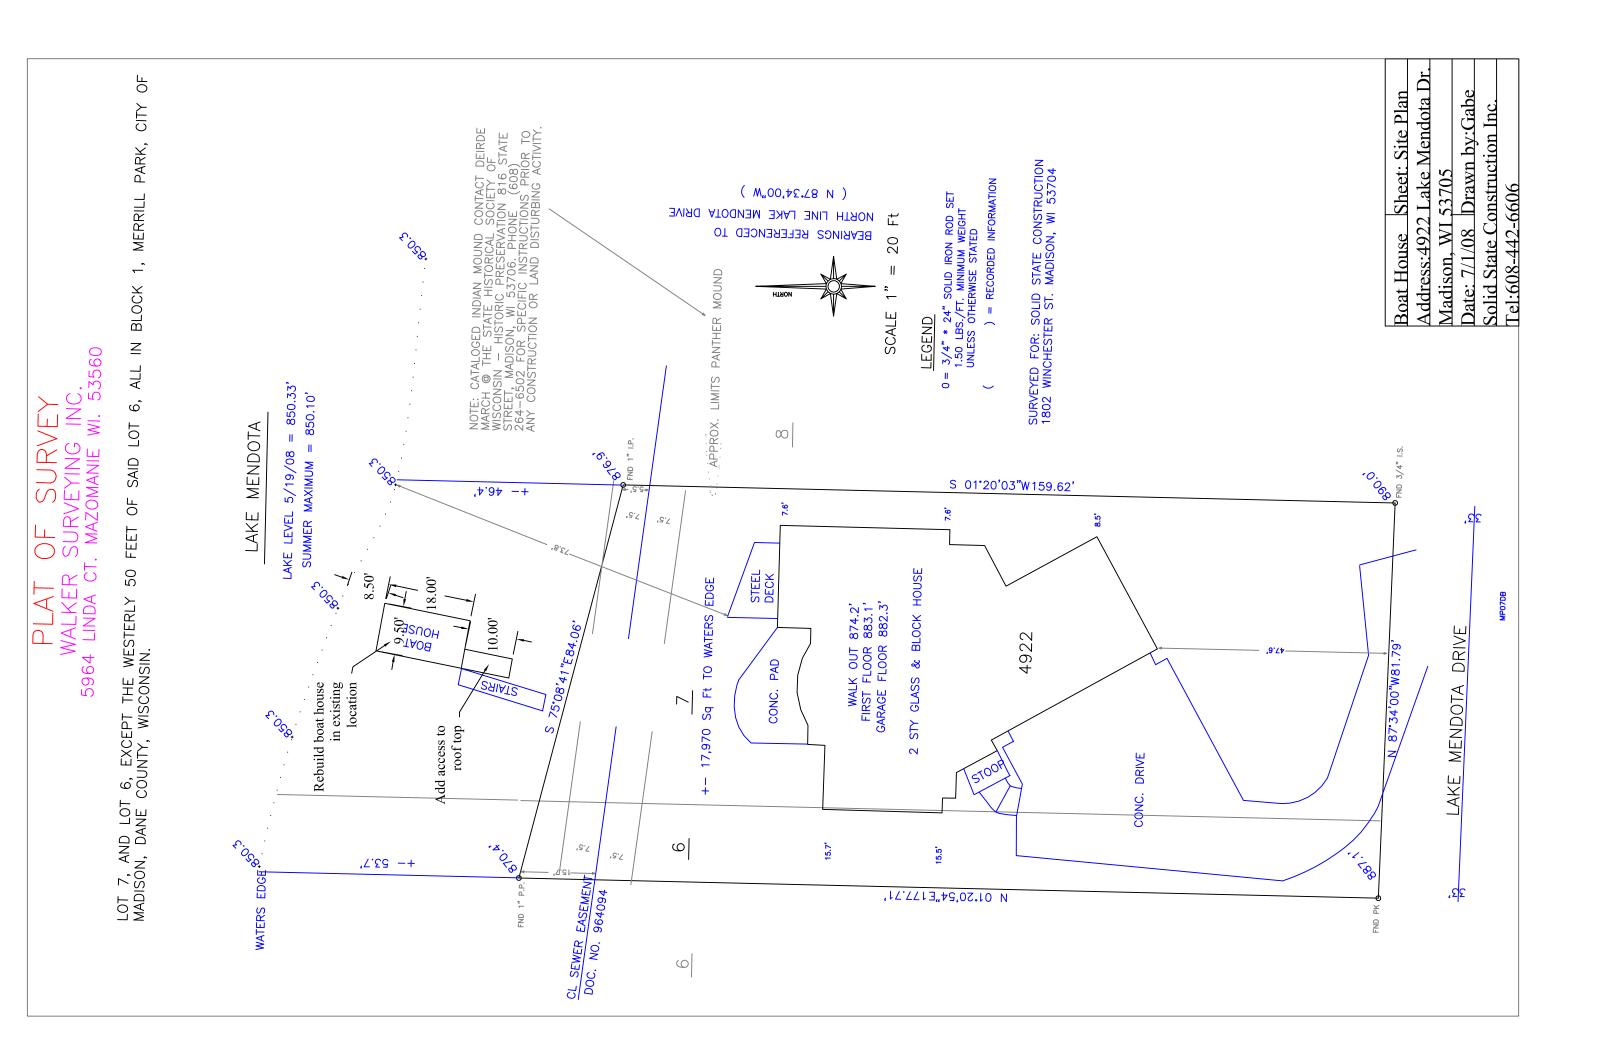

Boat House Sheet:Basement Address:4922 Lake Mendota Dr Madison, WI 53705 Date:7/1/08 Scale:3/4"=1' Solid State Construction Inc. Phone:608-442-6606



Phone:608-442-6606

Solid State Construction Inc.

Date:7/1/08 |Scale:3/8"=1'





Solid State Construction Inc.\_\_ Phone:608-442-6606



## - Fiber cement siding

Boat House Sheet:Elevations Address:4922 Lake Mendota Dr Madison, WI 53705 Date:7/1/08 Scale:3/8"=1' Solid State Construction Inc. Phone:608-442-6606





Boat House Sheet:Foundation Address:4922 Lake Mendota Dr Madison, WI 53705 Date:7/1/08 Scale:3/8"=1' Solid State Construction Inc. Phone:608-442-6606