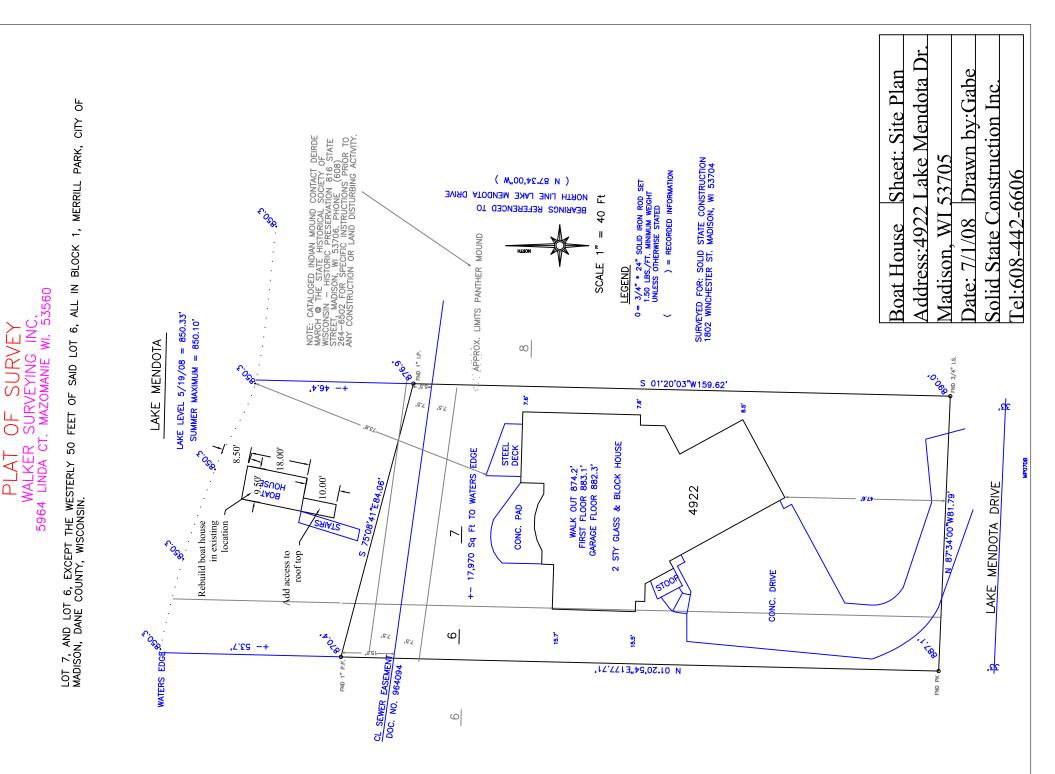

Boat House Sheet:Basement Address:4922 Lake Mendota Dr Madison, WI 53705 Date:7/1/08 Scale:3/4"=1' Solid State Construction Inc. Phone:608-442-6606



Phone:608-442-6606

Solid State Construction Inc.

Date:7/1/08 |Scale:3/8"=1'





Solid State Construction Inc.\_\_ Phone:608-442-6606



## - Fiber cement siding

Boat House Sheet:Elevations Address:4922 Lake Mendota Dr Madison, WI 53705 Date:7/1/08 Scale:3/8"=1' Solid State Construction Inc. Phone:608-442-6606





Boat House Sheet:Foundation Address:4922 Lake Mendota Dr Madison, WI 53705 Date:7/1/08 Scale:3/8"=1' Solid State Construction Inc. Phone:608-442-6606