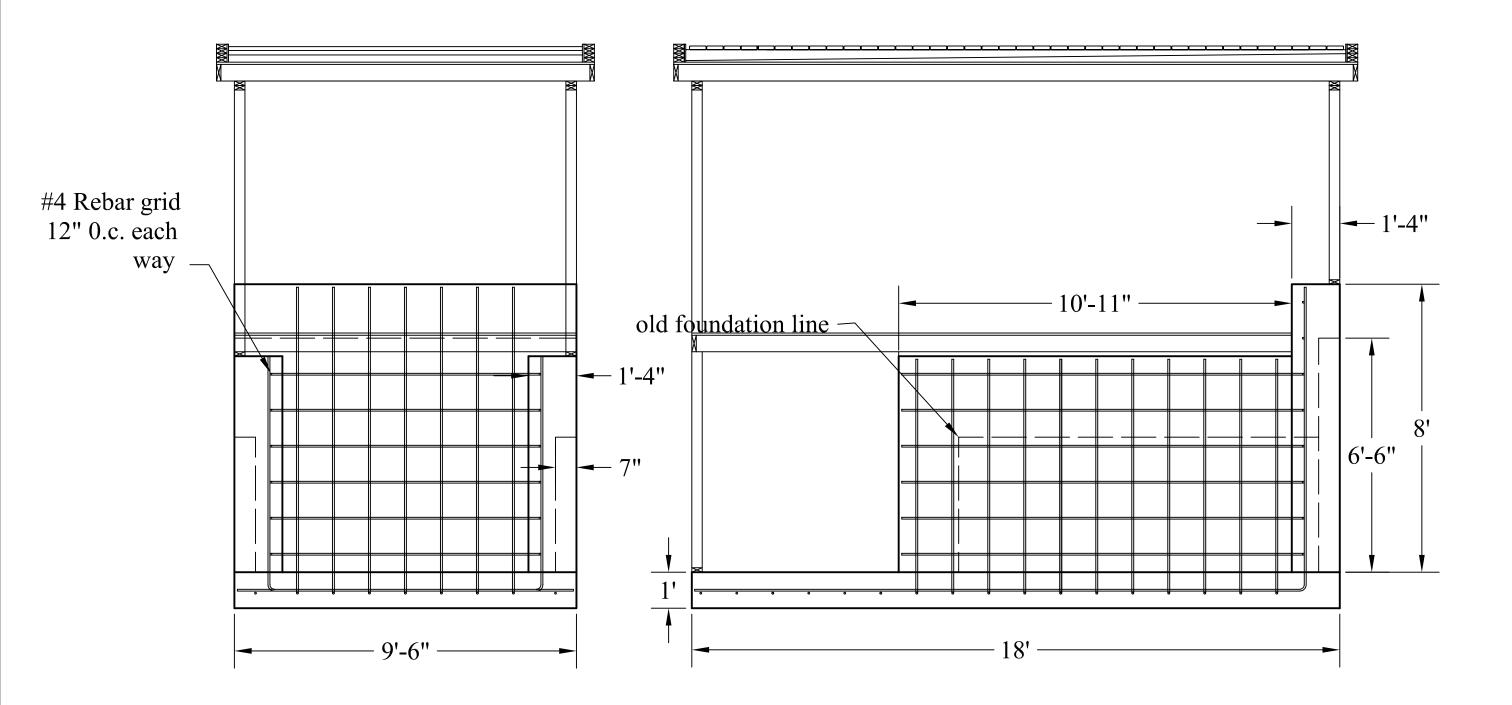

## - Fiber cement siding

Boat House Sheet:Elevations Address:4922 Lake Mendota Dr Madison, WI 53705 Date:7/1/08 Scale:3/8"=1' Solid State Construction Inc. Phone:608-442-6606

Boat House Sheet:Foundation Address:4922 Lake Mendota Dr Madison, WI 53705 Date:7/1/08 Scale:3/8"=1' Solid State Construction Inc. Phone:608-442-6606