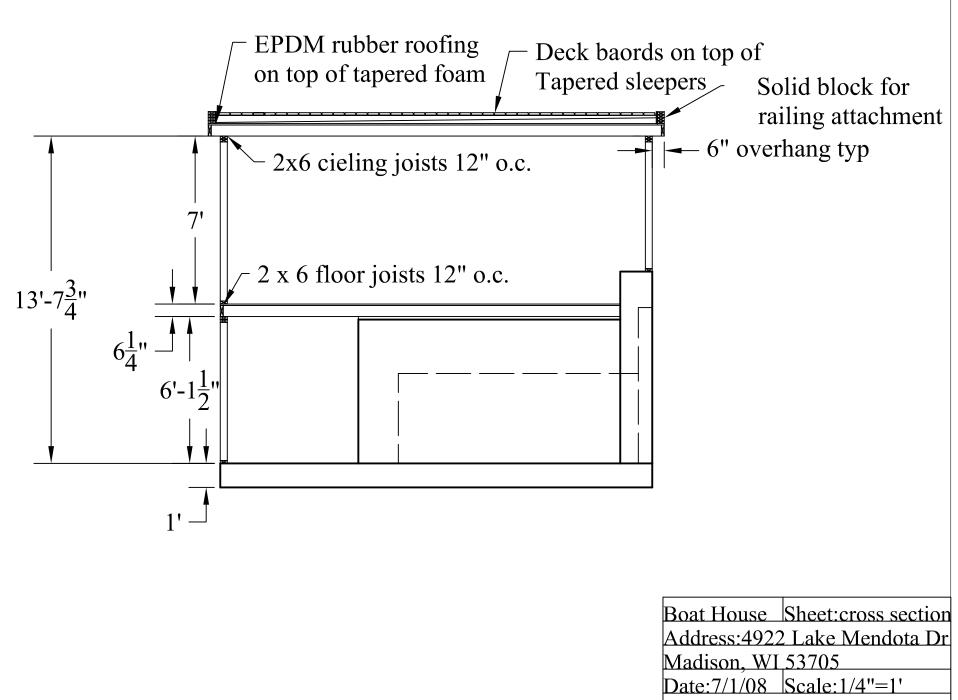

Boat House Sheet:Basement Address:4922 Lake Mendota Dr Madison, WI 53705 Date:7/1/08 Scale:3/4"=1' Solid State Construction Inc. Phone:608-442-6606

Phone:608-442-6606

Solid State Construction Inc.

Date:7/1/08 |Scale:3/8"=1'