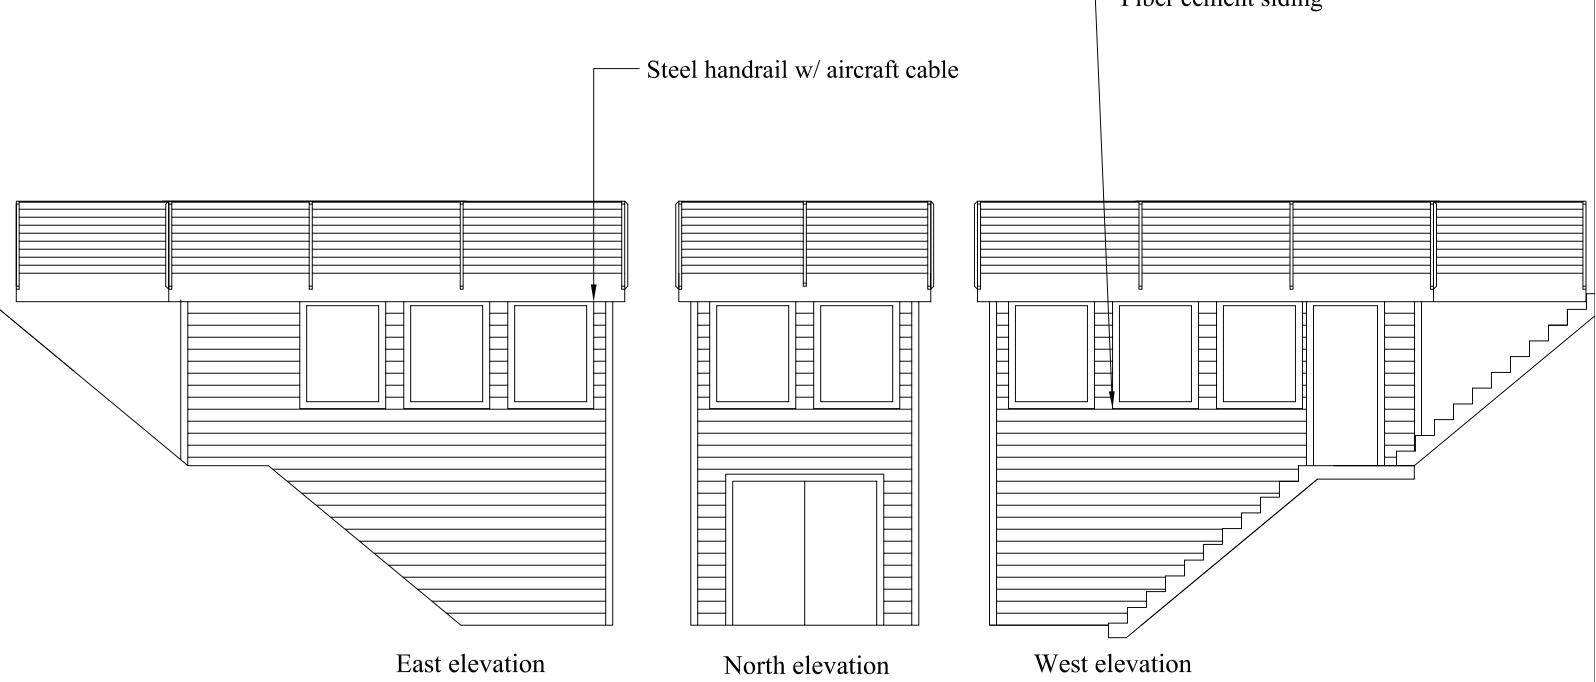

## - Fiber cement siding

Boat House Sheet:Elevations Address:4922 Lake Mendota Dr Madison, WI 53705 Date:7/1/08 Scale:3/8"=1' Solid State Construction Inc. Phone:608-442-6606

Boat House Sheet:Foundation Address:4922 Lake Mendota Dr Madison, WI 53705 Date:7/1/08 Scale:3/8"=1' Solid State Construction Inc. Phone:608-442-6606