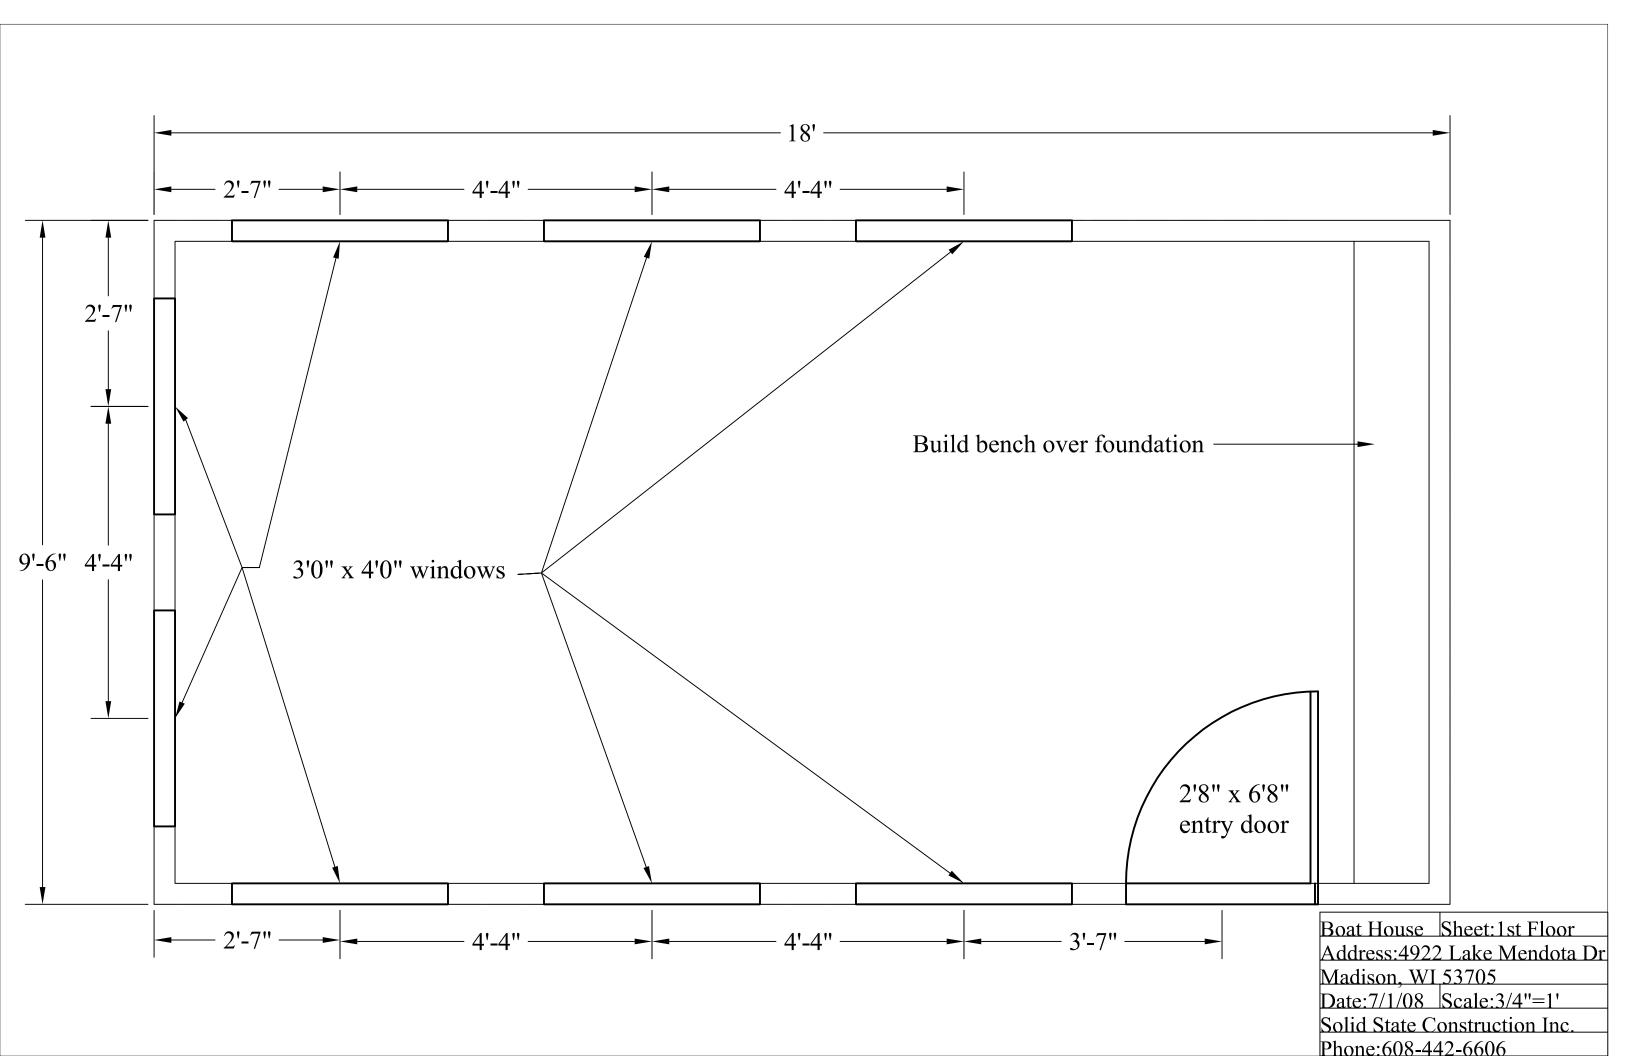

## - Fiber cement siding

Boat House Sheet:Elevations Address:4922 Lake Mendota Dr Madison, WI 53705 Date:7/1/08 Scale:3/8"=1' Solid State Construction Inc. Phone:608-442-6606

Boat House Sheet:Foundation Address:4922 Lake Mendota Dr Madison, WI 53705 Date:7/1/08 Scale:3/8"=1' Solid State Construction Inc. Phone:608-442-6606