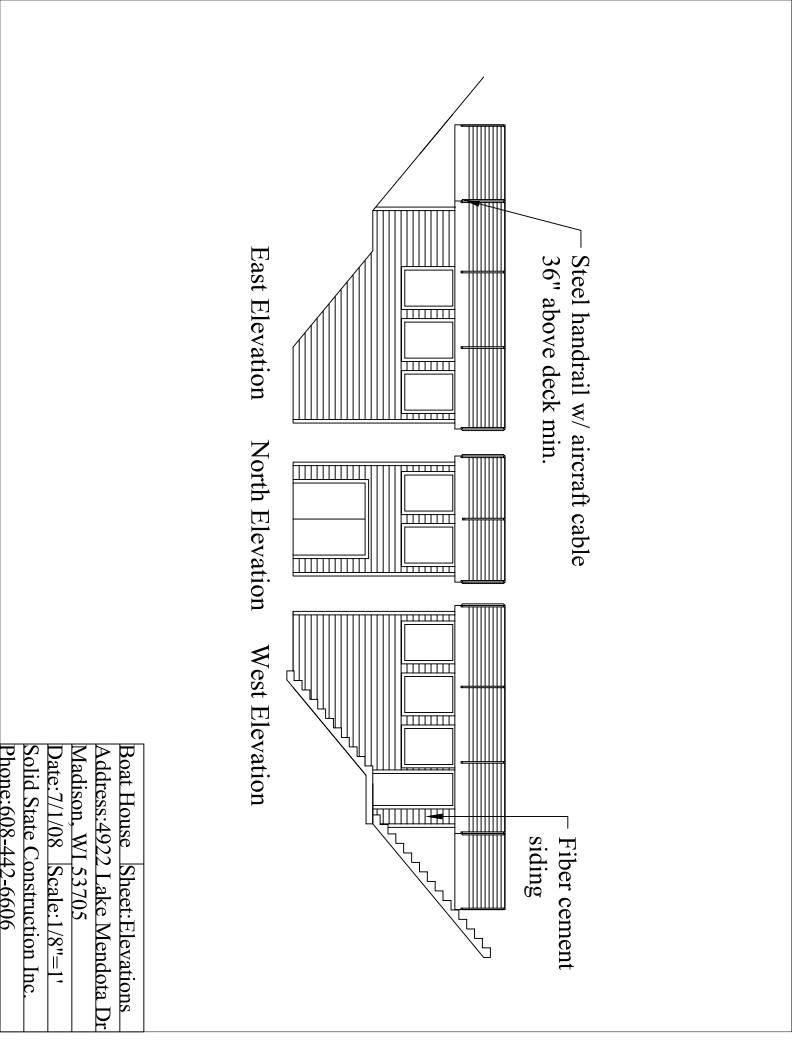

## - Fiber cement siding

Boat House Sheet:Elevations Address:4922 Lake Mendota Dr Madison, WI 53705 Date:7/1/08 Scale:3/8"=1' Solid State Construction Inc. Phone:608-442-6606

Boat House Sheet:Foundation Address:4922 Lake Mendota Dr Madison, WI 53705 Date:7/1/08 Scale:3/8"=1' Solid State Construction Inc. Phone:608-442-6606