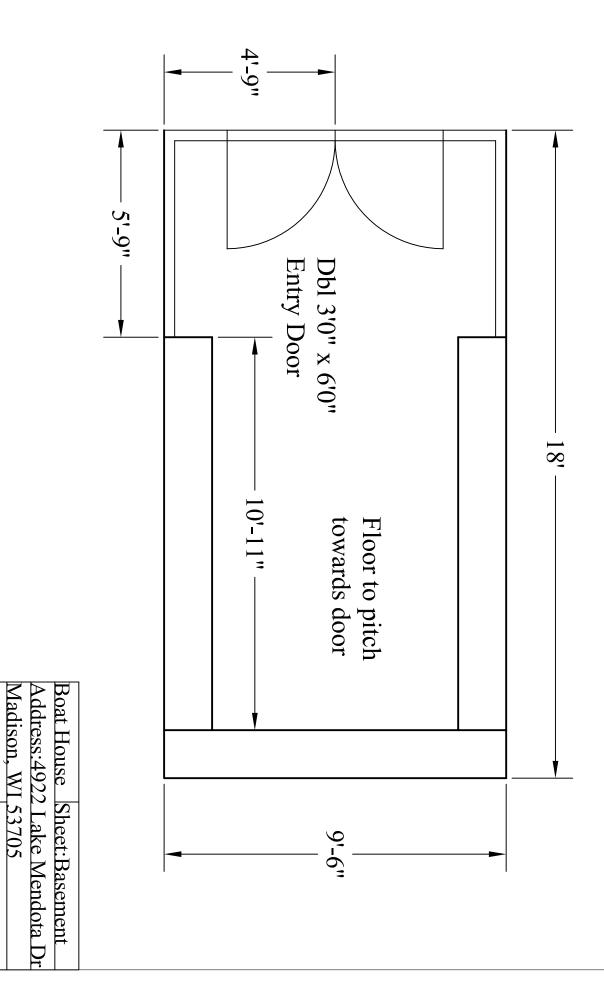

Boat House Sheet:Basement Address:4922 Lake Mendota Dr Madison, WI 53705 Date:7/1/08 Scale:3/4"=1' Solid State Construction Inc. Phone:608-442-6606

Phone:608-442-6606

Solid State Construction Inc.

Date:7/1/08 |Scale:3/8"=1'