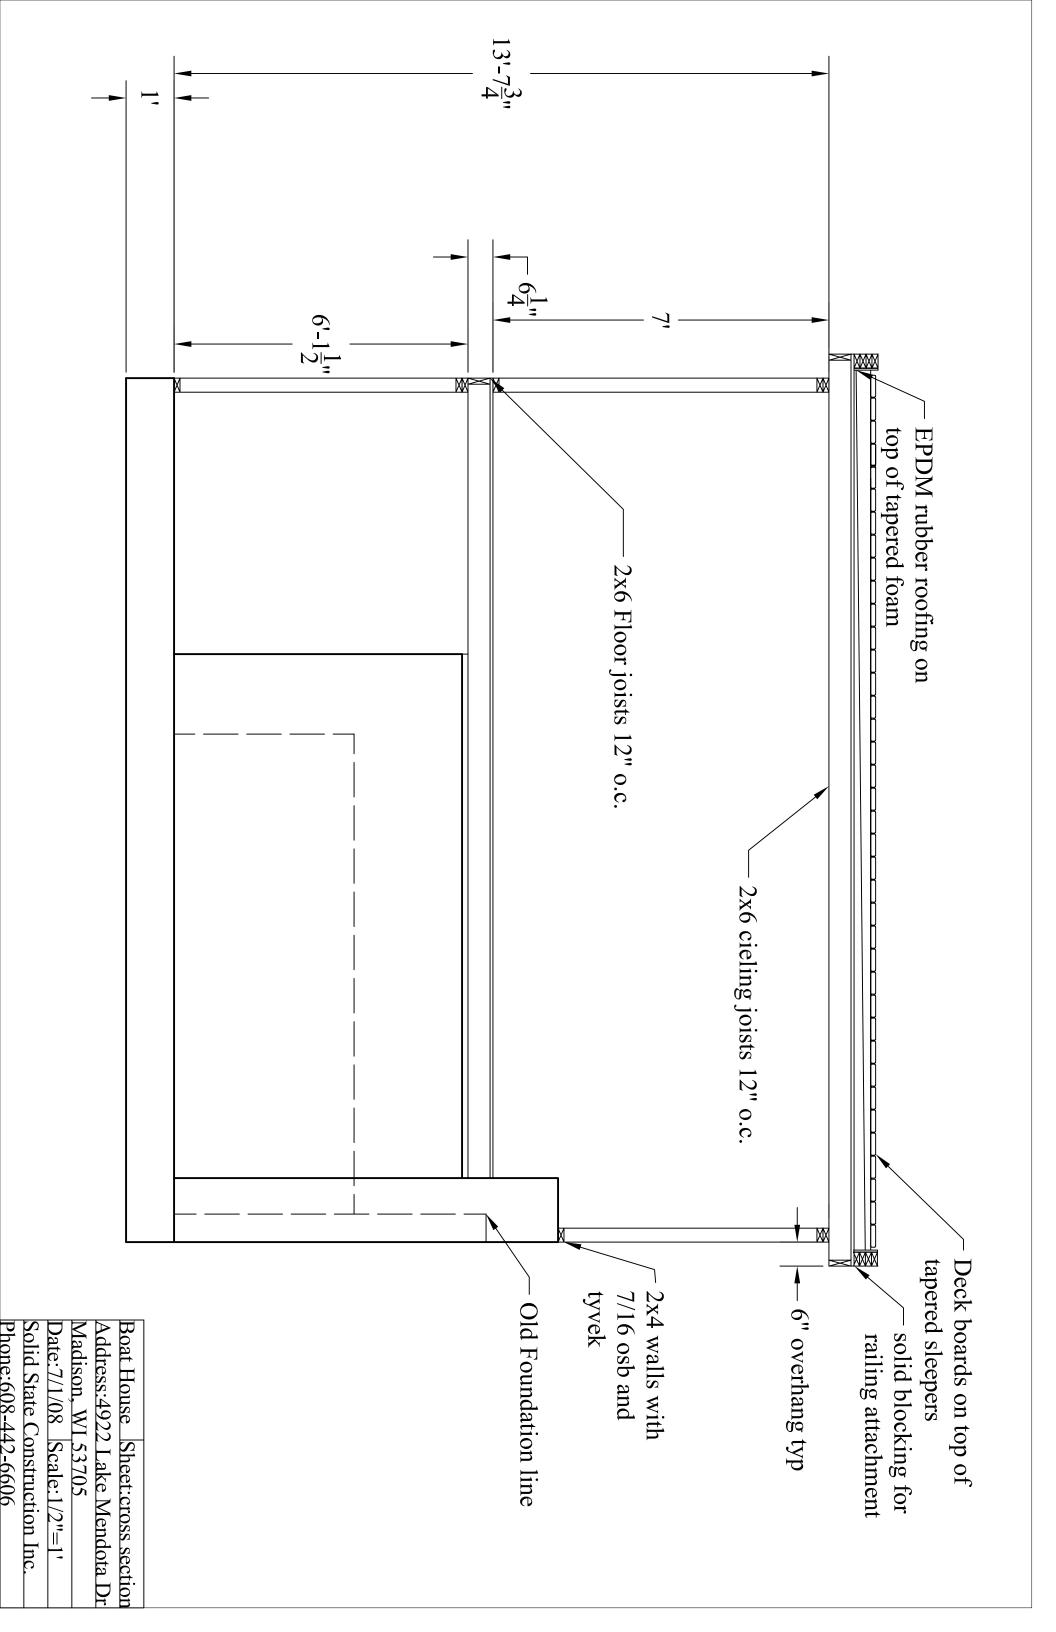

Boat House Sheet:Basement Address:4922 Lake Mendota Dr Madison, WI 53705 Date:7/1/08 Scale:3/4"=1' Solid State Construction Inc. Phone:608-442-6606

Phone:608-442-6606

Solid State Construction Inc.

Date:7/1/08 |Scale:3/8"=1'