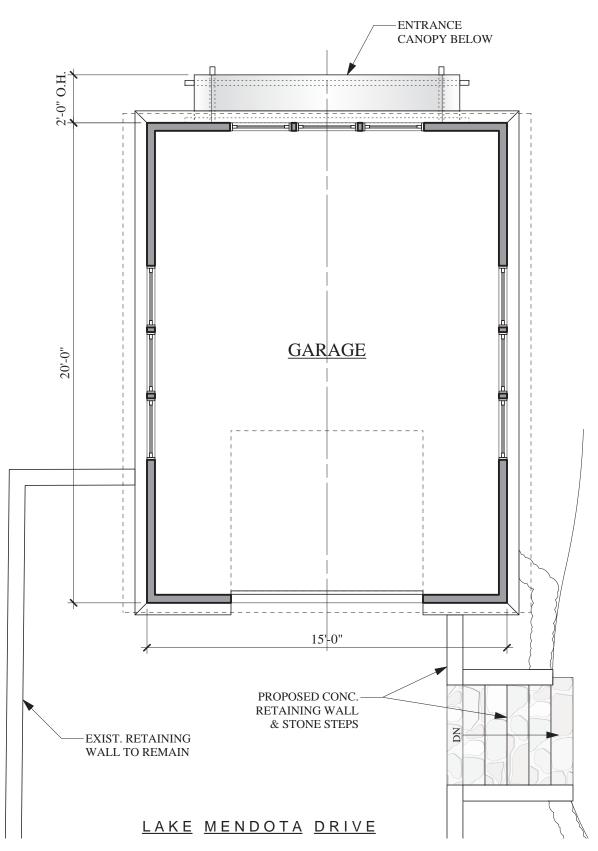

PROJECT: K1301.21

DRAWN BY: DTZ

DRAWING NAME:

**PROPOSED** SITE PLAN

GARAGE PLAN A-1.0 Scale: 1/4" = 1'-0"

EXERCISE ROOM / OFFICE PLAN

A-1.0 Scale: 1/4" = 1'-0"

LAKE MENDOTA DRIVE