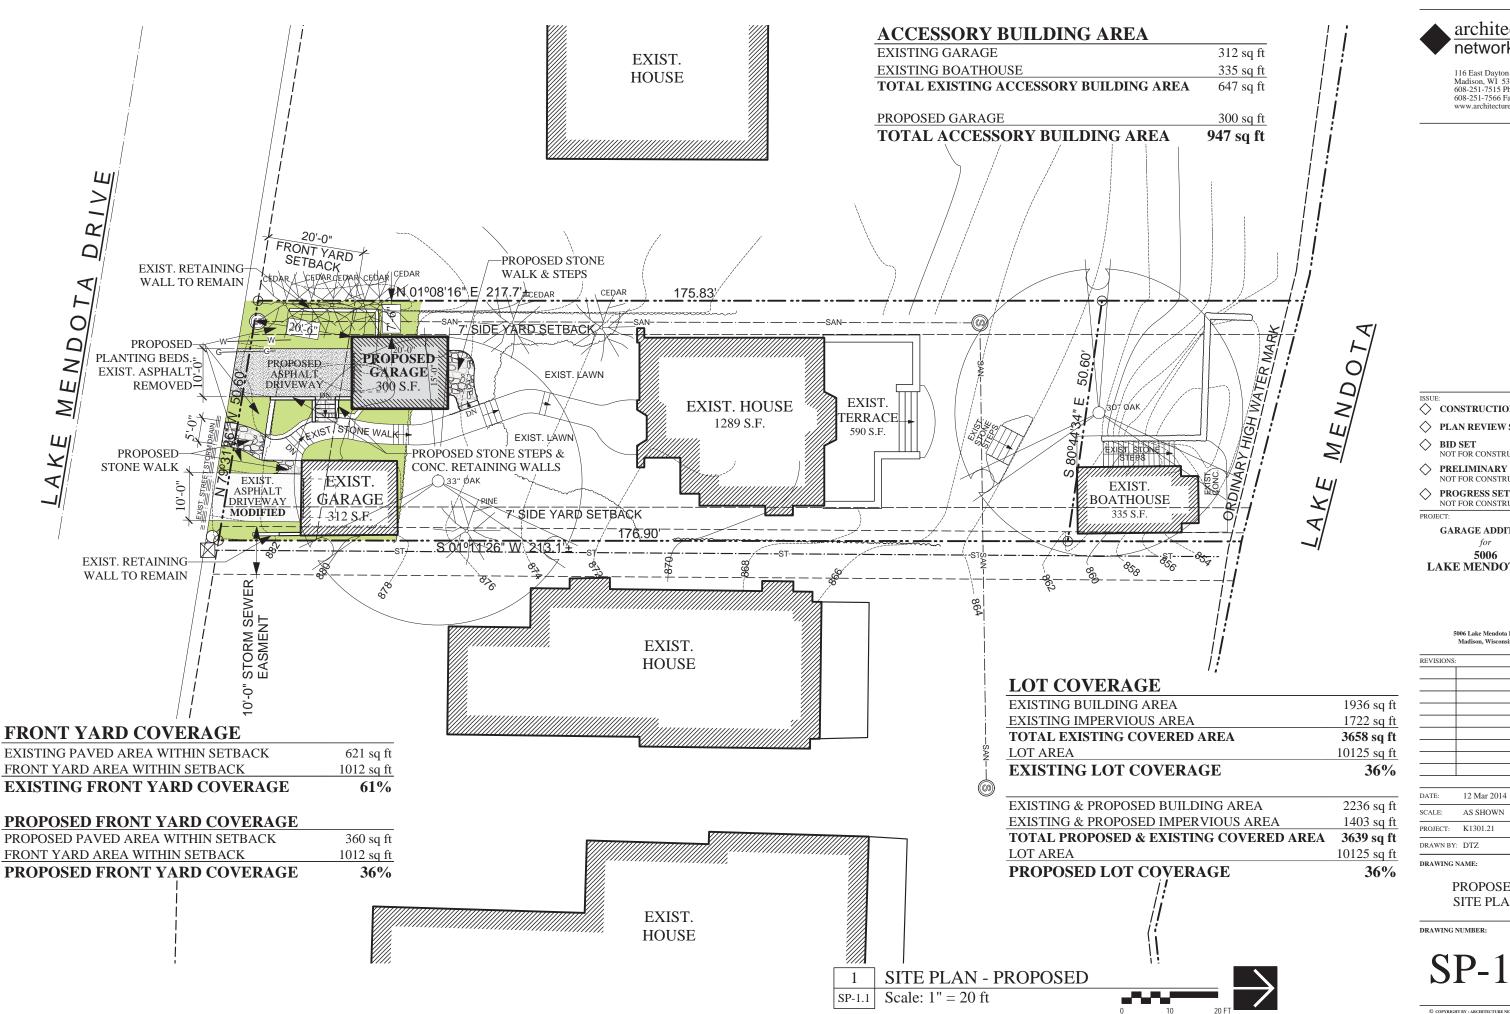

**EXISTING SITE PLAN** 

DRAWING NUMBER:

EXISTING SITE - VIEW FROM LAKE MENDOTA DR.

SP-1.1

EXISTING SITE - VIEW FROM YARD LOOKING TOWARD STREET SP-1.1

116 East Dayton Street Madison, WI 53703 608-251-7515 Phone 608-251-7566 Fax www.architecture-network.net

REVISIONS:

SCALE: AS SHOWN PROJECT: K1301.21

DRAWN BY: DTZ

DRAWING NAME:

**EXISTING SITE CONDITIONS** 

DRAWING NUMBER:

116 East Dayton Street Madison, WI 53703 608-251-7515 Phone 608-251-7566 Fax www.architecture-network.net

PROJECT: K1301.21

DRAWN BY: DTZ

DRAWING NAME:

**PROPOSED** SITE PLAN

GARAGE PLAN A-1.0 Scale: 1/4" = 1'-0"

EXERCISE ROOM / OFFICE PLAN

A-1.0 Scale: 1/4" = 1'-0"

LAKE MENDOTA DRIVE