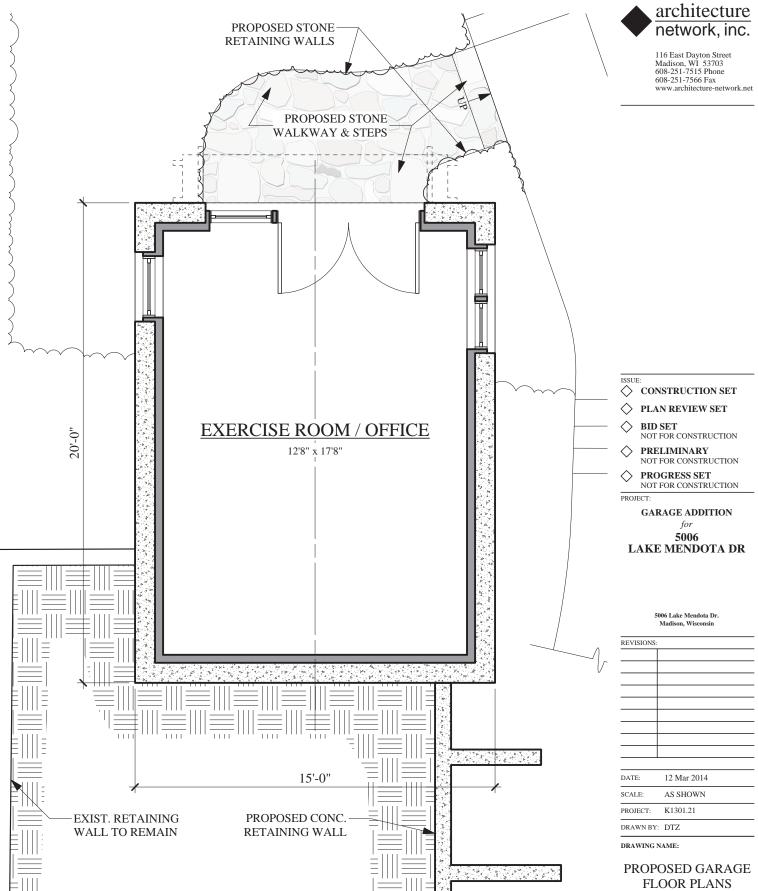

PROJECT: K1301.21

DRAWN BY: DTZ

DRAWING NAME:

**PROPOSED** SITE PLAN

GARAGE PLAN A-1.0 Scale: 1/4" = 1'-0"

EXERCISE ROOM / OFFICE PLAN

A-1.0 Scale: 1/4" = 1'-0"

LAKE MENDOTA DRIVE