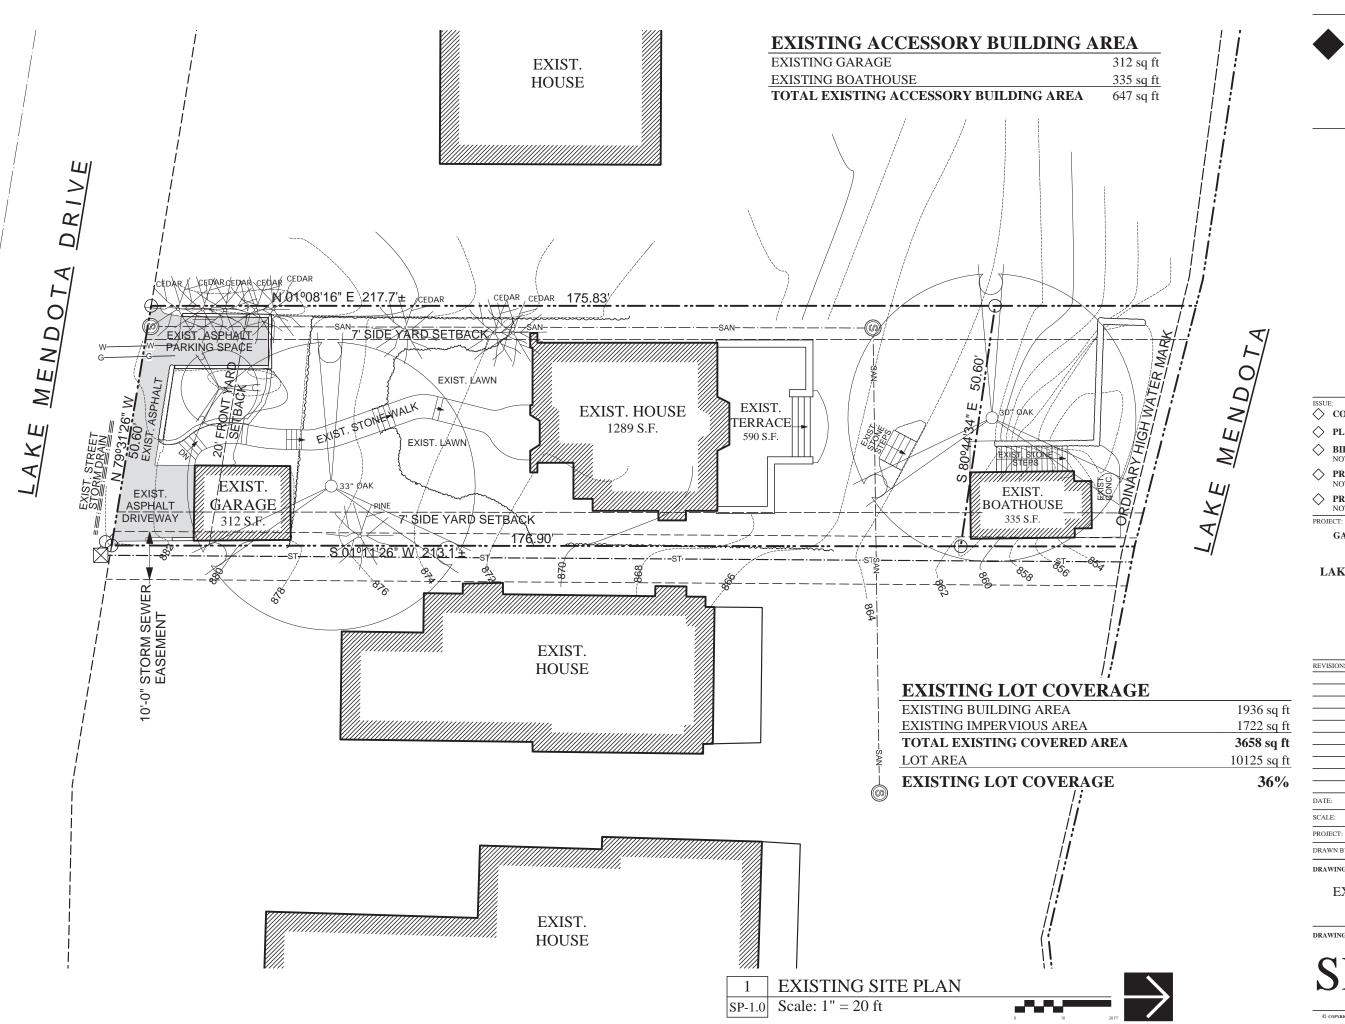

**EXISTING SITE PLAN** 

DRAWING NUMBER:

EXISTING SITE - VIEW FROM LAKE MENDOTA DR.

SP-1.1

EXISTING SITE - VIEW FROM YARD LOOKING TOWARD STREET SP-1.1

116 East Dayton Street Madison, WI 53703 608-251-7515 Phone 608-251-7566 Fax www.architecture-network.net