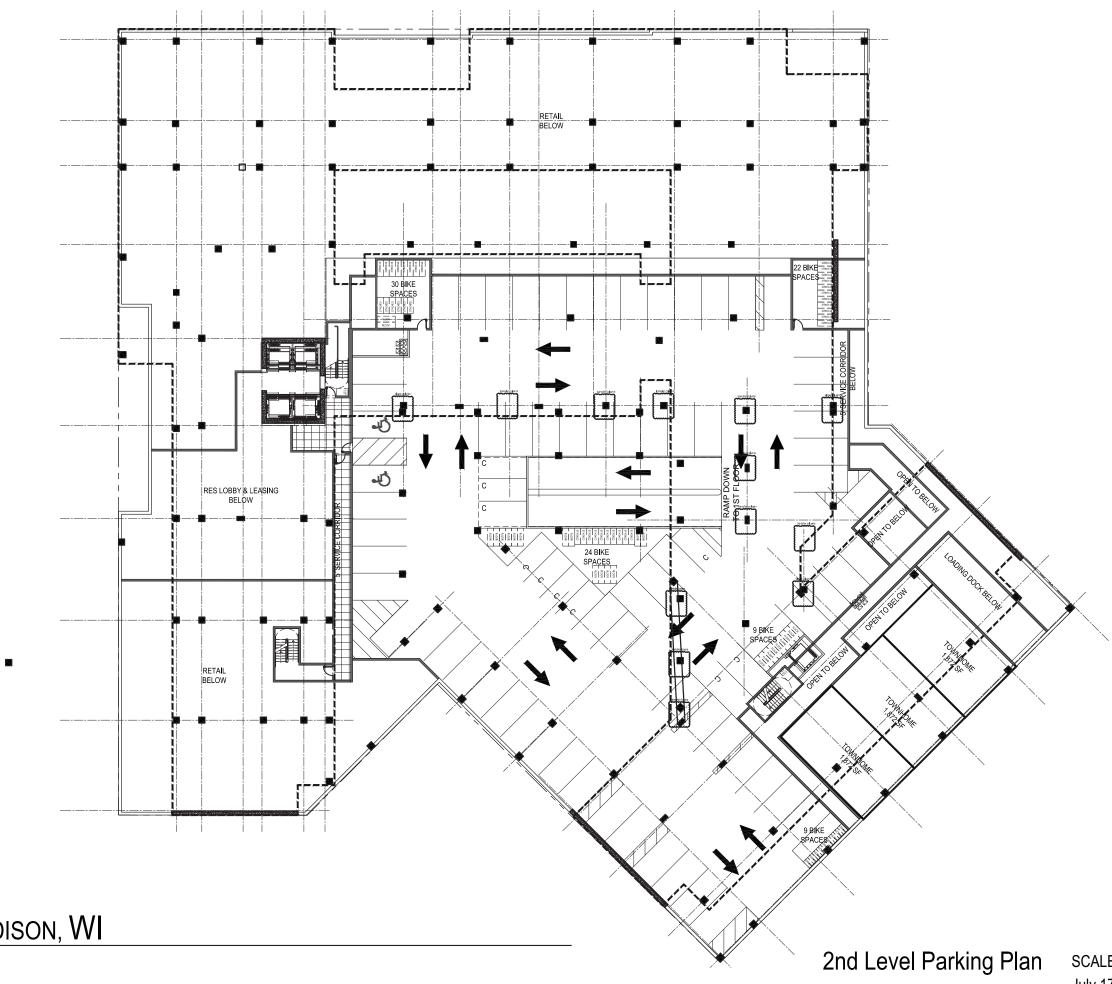

The Hub at Madison Madison, Wisconsin Core Campus · Myefski Architects · Antunovich Associates

July 17, 2013

Core Campus Communities, LLC - Developer

| BIKE PARKING SCHEDULE |     |                                   |            |           |              |              |
|-----------------------|-----|-----------------------------------|------------|-----------|--------------|--------------|
|                       | CAR | MOPED                             | BIKE FLOOR | BIKE HUNG | BIKE STACKED | BIKE IN UNIT |
| 2nd FLOOR             | 79  | FLEX PARKING<br>3 SPOTS PER STALL | 25         | 9         | 70           | -            |
| 1st FLOOR             | 65  | -                                 | 36         | 37        | 262          | -            |
| TOTAL                 | 144 | AS NEEDED                         | 61         | 46        | 332          | 196          |
|                       |     |                                   | TOTAL G    |           |              |              |
|                       |     |                                   | 14%        | 11%       | 75%          |              |

## HUB AT MADISON, MADISON, WI

Antunovich Associates - Architect Myefski Architects - Associate Architect Core Campus Communities, LLC - Developer

SCALE: 1/32" = 1'-0" July 17, 2013