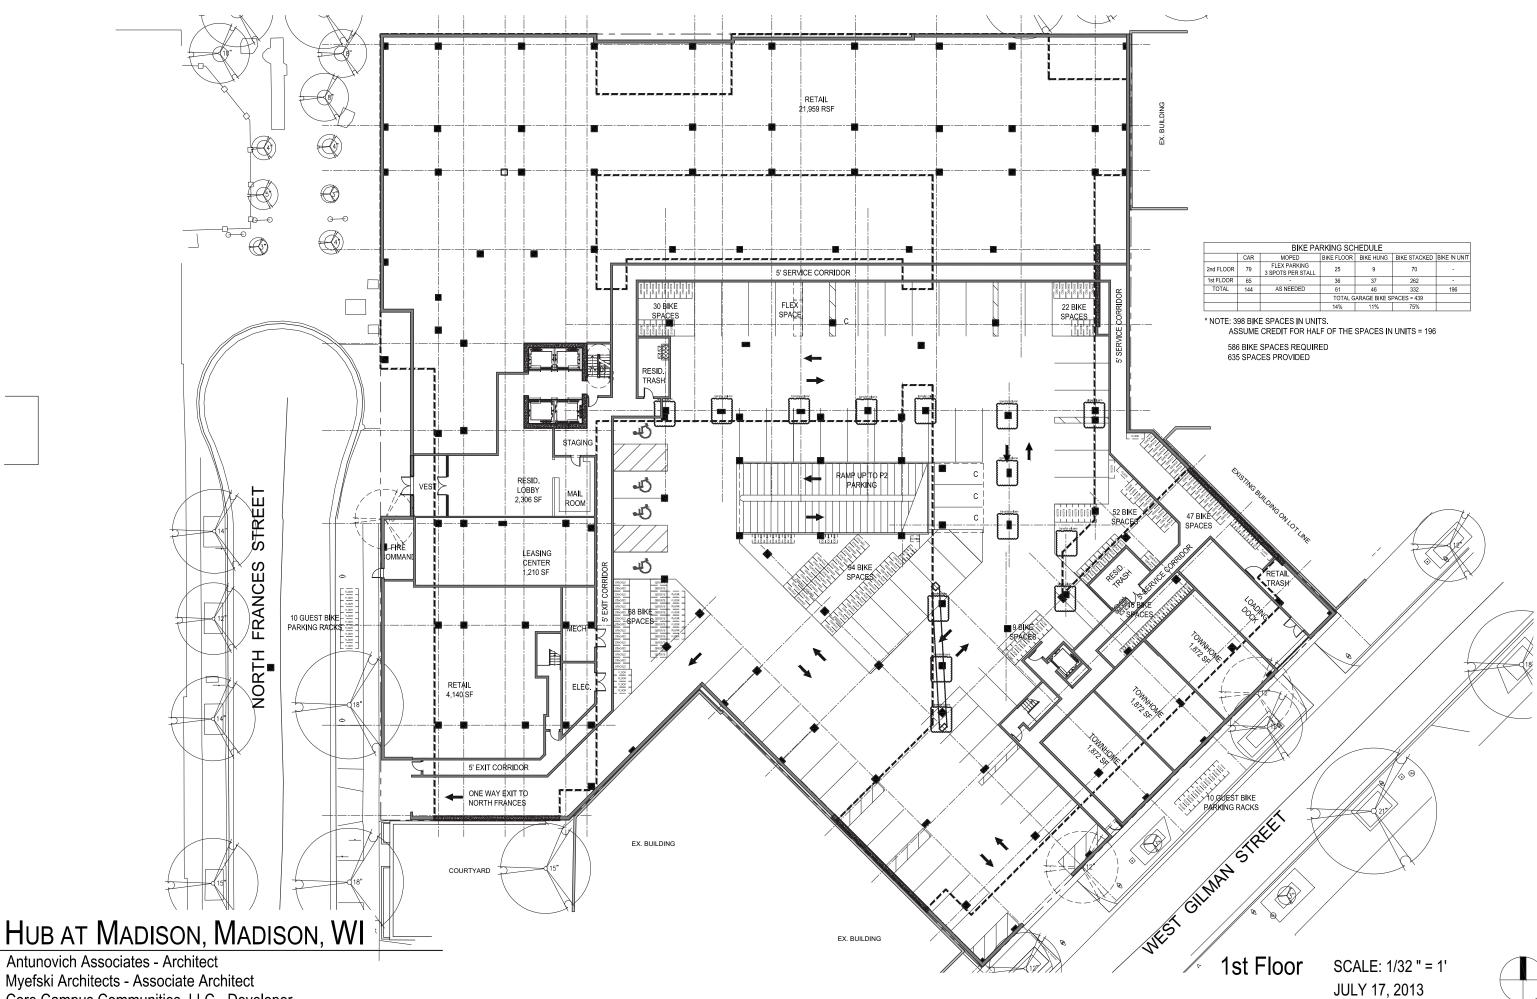

The Hub at Madison Madison, Wisconsin Core Campus · Myefski Architects · Antunovich Associates

July 17, 2013

Core Campus Communities, LLC - Developer

| BIKE PARKING SCHEDULE |     |                                   |            |           |              |              |
|-----------------------|-----|-----------------------------------|------------|-----------|--------------|--------------|
|                       | CAR | MOPED                             | BIKE FLOOR | BIKE HUNG | BIKE STACKED | BIKE IN UNIT |
| 2nd FLOOR             | 79  | FLEX PARKING<br>3 SPOTS PER STALL | 25         | 9         | 70           | -            |
| 1st FLOOR             | 65  | -                                 | 36         | 37        | 262          | -            |
| TOTAL                 | 144 | AS NEEDED                         | 61         | 46        | 332          | 196          |
|                       |     |                                   | TOTAL G    |           |              |              |
|                       |     |                                   | 14%        | 11%       | 75%          |              |

## HUB AT MADISON, MADISON, WI

Antunovich Associates - Architect Myefski Architects - Associate Architect Core Campus Communities, LLC - Developer

SCALE: 1/32" = 1'-0" July 17, 2013