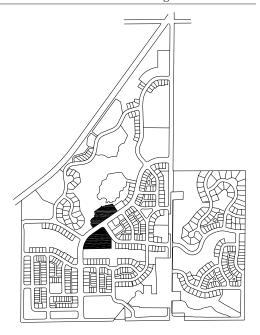

#### **District III: Twin Homes**

Final Plat Lot Numbers: 37-39, 89-91

#### Lot Area

Minimum Lot Area 3,000 square feet per unit

**District III Locations** 