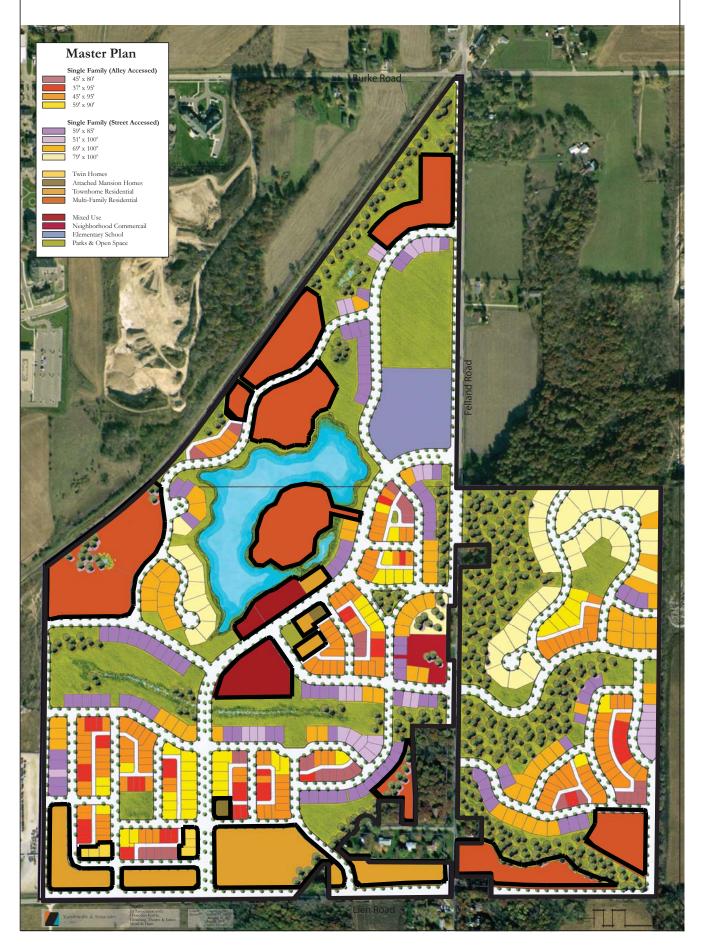

al PUD:GDP August 3, 2004
Recording Timeline Extension July 29, 2005
PUD:GDP Recorded April 20, 2006
Administrative Extension June 18,2007

#### **Project Name**

Autumn Lake

#### **Project Subdivider**

VAL Development, LLC

#### Contacts

Applicant:

VAL Development, LLC Mr. Jeff Rosenberg 6801 South Town Drive Mr. Don Esposito

Madison, WI 53713 Tel: (608) 266-3100 Fax: (608) 226-0600

irosenberg@veridianhomes.com

Design Team:

VANDEWALLE & ASSOCIATES Mr. Brian Munson D'Onofrio Kottke Mr. Dan Day

 120 East Lakeside Street
 7530 Westward Way

 Madison, WI 53715
 Madison, WI 53717

 Tel: (608) 255-3988
 Tel: (608) 833-7530

 Fax: (608)255-0814
 Fax: (608)833-1089

 bmunson@vandewalle.com
 dday@donofrio.cc

Vandewalle & Associates 2 April 1, 2009

# VILLAGE AT AUTUMN LAKE

Master Plan



# VILLAGE AT AUTUMN LAKE

Proposed Zoning



#### **PUD:GDP Zoning Text**

Final Plat Lot Numbers: See page 51

The following districts detail the yard requirements and lot characteristics for the Planned Unit Development: General Development Plan (PUD:GDP) sections of the neighborhood

District III Twin Homes

District IV Attached Mansion Homes

District V Townhomes

District VI Multifamily Residential

District VII Mixed Use



#### **Terms and Definitions:**

#### **Definition of Family**

The definition of family is the definition outlined in Section 28.03(2) Madison General Ordinances per the R1 District for single-family, R3 District for the two-unit lots, and per the R4 District for the multifamily areas.

#### Permitted Encroachments

Front porches, balconies, stoops, open porche