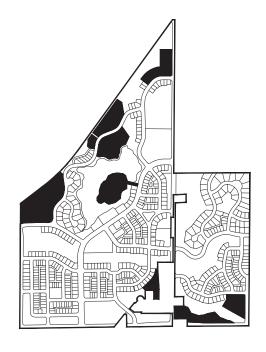

d; as well as condominium and rental units.

#### Permitted Uses

Attached Residential Detached Residential Detached, Attached, & Underground Parking

#### Lot Requirements

Minimum Lot Area Minimum Lot Width Minimum Corner Lot Width varies (will be set in SIP) Minimum Front Yard Setback 0 feet Minimum Side Yard Setback 0 feet Sum of Side Yard Setbacks 0 feet minimum

Minimum Building Separation 0 feet between adjoining lots

Minimum Paved Surface Setback 0 feet Maximum Building Height

Maximum Impervious Surface Ratio Maximum Floor Area Ratio

Minimum Usable Open Space (per unit)

Off-Street Parking and Loading

varies (will be set in SIP) varies (will be set in SIP)

45 feet varies (will be set in SIP)

varies (will be set in SIP) varies (will be set in SIP) varies (will be set in SIP)



**District VI Locations** 





#### District VII: Mixed-Use

Final Plat Lot Numbers: 259, 260

#### Description

The Mixed Use district forms the commercial & residential components of the town center, accommodating upper floor residential with first floor commercial opportunities.

Maximum Office/Retail Square Footage 60,000 square feet

#### **Permitted Uses**

Multifamily Residential

Accessory Uses, as defined in the C-1 zoning district

Antique shops

Art supply and Art Galleries

Banks and financial institutions

Barbershops

Beauty parlors

Bed and Breakfast establishments

Bicycle sales, rental, and service

Book, magazine, and stationary shops

Candy and ice cream stores

Children's day care facilities

Coin and philatelic stores

Drugstores

Dry cleaning and laundry establishm