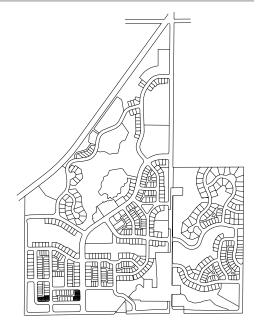

the neighborhood these uses will revert back to single family homes.









#### **District III: Twin Homes**

Final Plat Lot Numbers: 37-39, 89-91

#### Description

This two-family residential district features alley loaded units, reduced setbacks, pedestrian focused streetscape elements, and single-family style architecture. These lots may be split in half to create zero lot line condominium units, divided along the common wall. Future lot splits will require additional submittals (CSM, Plat), but are allowed for lots within this district, provided that no additional units are created.

Comparable Zoning District: none

#### **Permitted Uses**

Two Family Residential Homes Zero Lot Line Attached Residential Detached Garages

#### Lot Area

Minimum Lot Area 3,000 square feet per unit



**District III Locations** 

#### Yard Requirements

Minimum Lot Width (two unit lot) 60 feet Minimum Lot Width (zero lot line) 30 feet Minimum Corner Lot Width 65 feet Minimum Corner Lot Width (zero lot line) 32.5 feet Minimum Front Yard Setback 16 feet Maximum Front Yard Setback 25 feet Minimum Side Yard Setback 5 feet 0 feet Minimum Side Yard Setback (zero lot line) note: zero lot line requires additional fire wall ratings for attached units; to

wall ratings for attached units; to be determined at time of building

permit application

Minimum Corner Lot Side Yard Setback 10 feet from the

street side right of

way

Minimum Building Separation 10 feet between adjoining lots

2 feet

Minimum Alley Garage Rear Yard Setback Minimum Alley Garage Side Yard Setback Minimum Usable Open Space