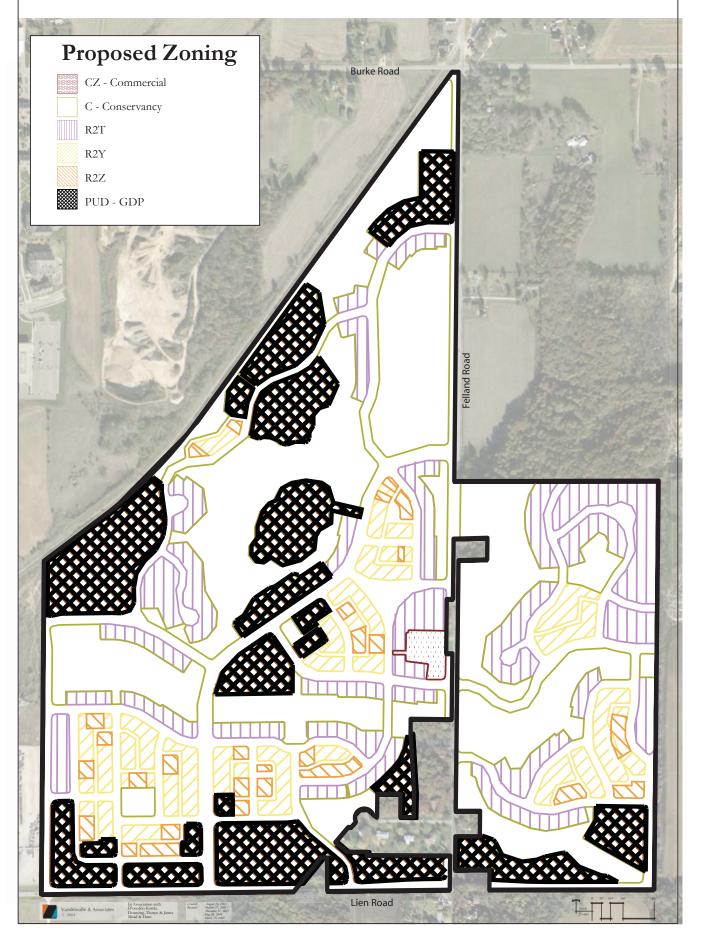

Extension July 29, 2005
PUD:GDP Recorded April 20, 2006
Administrative Extension June 18,2007

#### **Project Name**

Autumn Lake

#### **Project Subdivider**

VAL Development, LLC

#### Contacts

Applicant:

VAL Development, LLC Mr. Jeff Rosenberg 6801 South Town Drive Mr. Don Esposito

Madison, WI 53713 Tel: (608) 266-3100 Fax: (608) 226-0600

irosenberg@veridianhomes.com

Design Team:

VANDEWALLE & ASSOCIATES Mr. Brian Munson D'Onofrio Kottke Mr. Dan Day

 120 East Lakeside Street
 7530 Westward Way

 Madison, WI 53715
 Madison, WI 53717

 Tel: (608) 255-3988
 Tel: (608) 833-7530

 Fax: (608)255-0814
 Fax: (608)833-1089

 bmunson@vandewalle.com
 dday@donofrio.cc

Vandewalle & Associates 2 April 1, 2009

# VILLAGE AT AUTUMN LAKE

Master Plan



# VILLAGE AT AUTUMN LAKE

Proposed Zoning



#### **PUD:GDP Zoning Text**

Final Plat Lot Numbers: See page 51

The following districts detail the yard requirements and lot characteristics for the Planned Unit Development: General Development Plan (PUD:GDP) sections of the neighborhood

District III Twin Homes

District IV Attached Mansion Homes

District V Townhomes

District VI Multifamily Residential

District VII Mixed Use



#### **Terms and Definitions:**

#### **Definition of Family**

The definition of family is the definition outlined in Section 28.03(2) Madison General Ordinances per the R1 District for single-family, R3 District for the two-unit lots, and per the R4 District for the multifamily areas.

#### Permitted Encroachments

Front porches, balconies, stoops, open porches and covered walkways may encroach a maximum