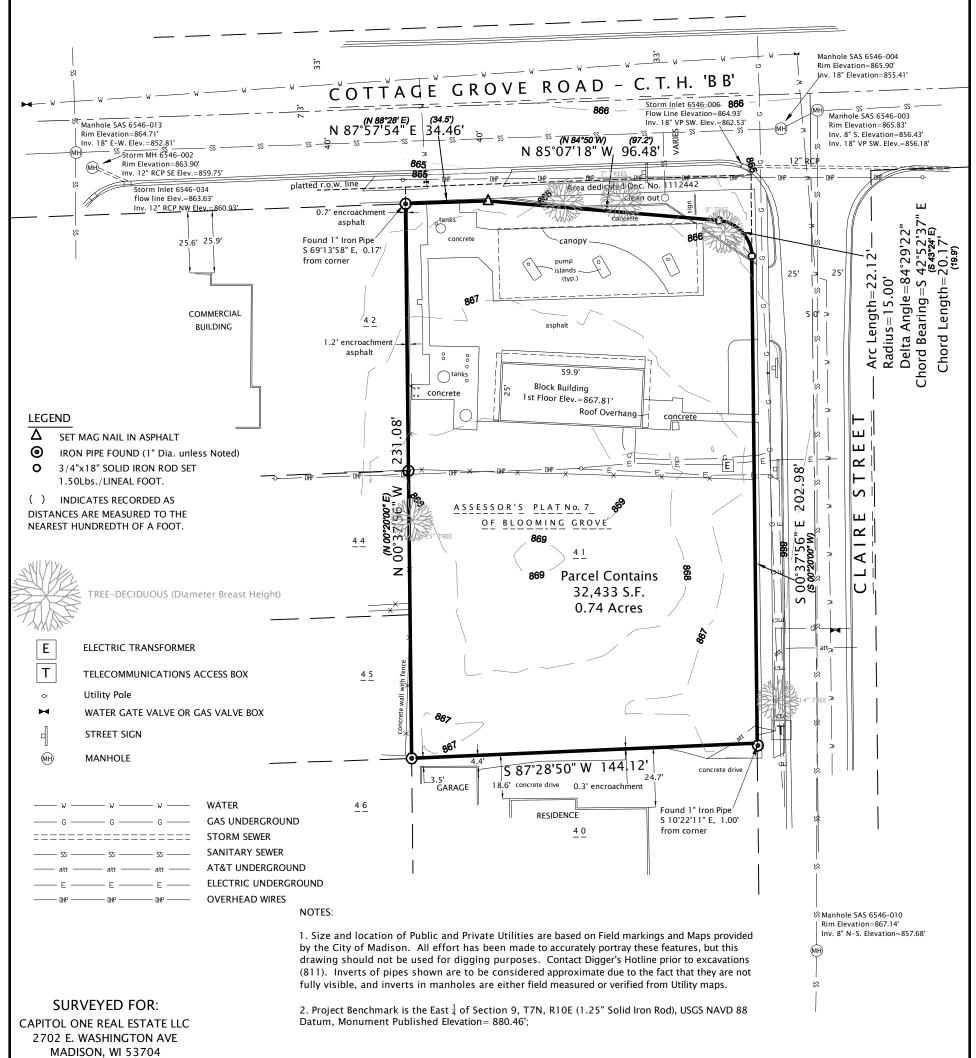

# Plat of Survey

Legal Description of Record: Document No. 4406647

Lot Forty-one (41), Assessor's Plat No. 7, Township of Blooming Grove, in the City of Madison, Dane County, Wisconsin, EXCEPT that part conveyed by Warranty Deed recorded in Volume 785 of Deeds, Page 596, as Document No. 1112442.