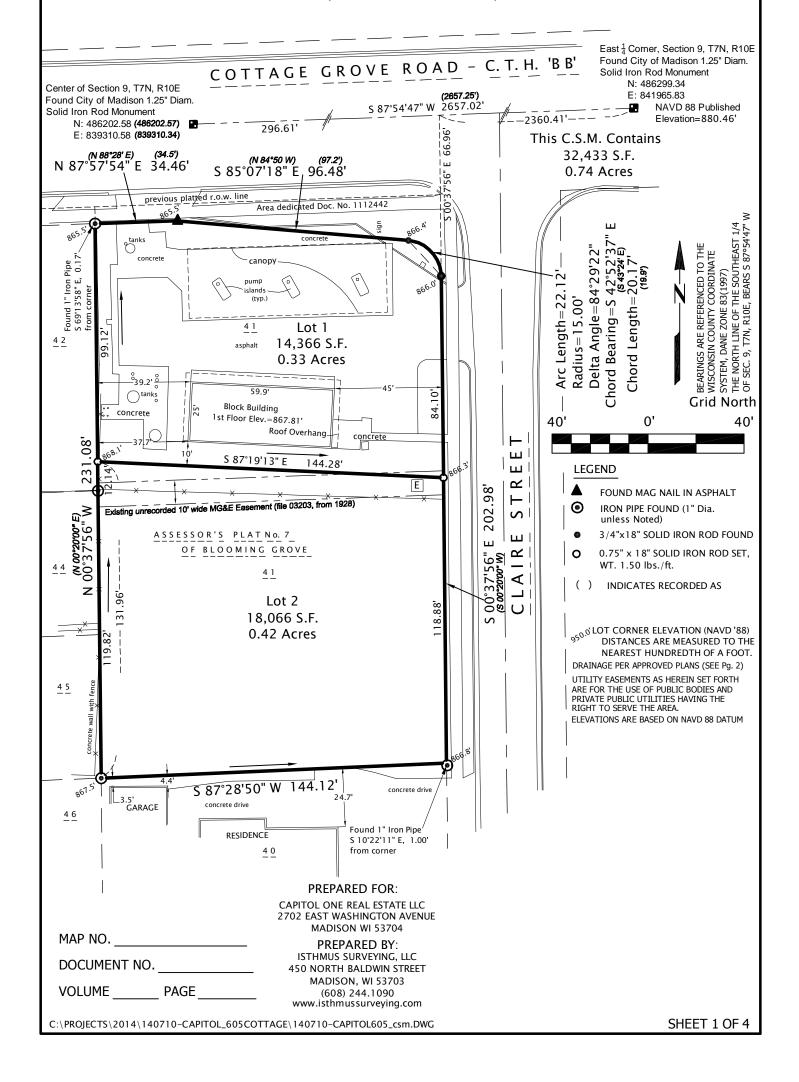

### LOCATED IN

A portion of Lot Forty-one (41), Assessor's Plat No. 7, Township of Blooming Grove, in the City of Madison, Dane County, Wisconsin, in the NW  $\frac{1}{4}$  of the SE  $\frac{1}{4}$  of Section 9, T7N, R10E, in the City of Madison, Dane County, Wisconsin

A portion of Lot Forty-one (41), Assessor's Plat No. 7, Township of Blooming Grove, in the City of Madison, Dane County, Wisconsin, in the NW  $\frac{1}{4}$  of the SE  $\frac{1}{4}$  of Section 9, T7N, R10E, in the City of Madison, Dane County, Wisconsin

Commencing at the East  $\frac{1}{4}$  corner of Section 9, T7N, R10E, said point being marked by a City of Madison 1.25" Solid Iron Rod Monument, thence S 87°54'47" W, along the East-West  $\frac{1}{4}$  line said Section 9, 2360.41 feet;

thence S 00°37'56" E, 66.96 feet to the point of beginning;

thence S 00°37'56" E, along the easterly platted boundary line of Lot 41, Assessor's Plat No. 7, 202.98 feet;

thence S 87°28'50" W, along the southerly platted boundary line of said Lot 41, 144.12 feet; thence N 00°37'56" W, along the Westerly platted boundary line of said Lot 41, 231.08 feet;

thence N 87°57'54" E, along the southerly right-of-way line of Cottage Grove Road (C.T.H. 'BB'), 34.46 feet;

thence S 85°07'18" E, along said southerly right-of-way line, 96.48 feet to a point of curvature;

thence 22.12 feet along said right-of-way line as it transitions to the westerly right-of-way line of Claire Street, along the arc of a 15.00 radius curve to the right, with a chord bearing S  $42^{\circ}52'37''$  E, 20.17 feet, and a delta angle of  $84^{\circ}29'22''$ , to the point of beginning.

This Description contains 32,433 square feet, or 0.74 acres.

I further certify that the map on sheet one (1) is a correct representation of the exterior boundaries of the land surveyed and that I have fully complied with the provisions of Chapter 236.34 of the State Statutes and the Land Division Ordinance of the City of Madison in surveying, dividing, and mapping the same.

- 1. Arrows indicate the direction of surface drainage swale at individual property lines. Said drainage swale shall be graded with the construction of each principal structure and said drainage swale maintained by the lot owner unless modified with the approval of the City Engineer. Elevations given are for property corners at ground level and shall be maintained by lot owner.
- 2. All lots created by this Certified Survey Map are individually responsible for compliance with Chapter 37 of the Madison General Ordinances in regard to storm water management at the time they develop.
- 3. No changes in the drainage patterns associated with development on any or all lots within this Certified Survey Map shall be allowed without prior approval of the City Engineer.
- 4. At the time of development of Lot 2, the applicant shall provide a detailed drainage plan for approval to City Engineering showing how downstream properties are protected from additional runoff.
- 5. Lot 2 shall install a new sanitary sewer and water lateral to serve proposed development.
- 6. LOTS/BUILDINGS WITHIN THIS SUBDIVISION/DEVELOPMENT ARE SUBJECT TO PARKS IMPACT FEES THAT ARE DUE AND PAYABLE AT THE TIME BUILDING PERMIT(S) ARE ISSUED.