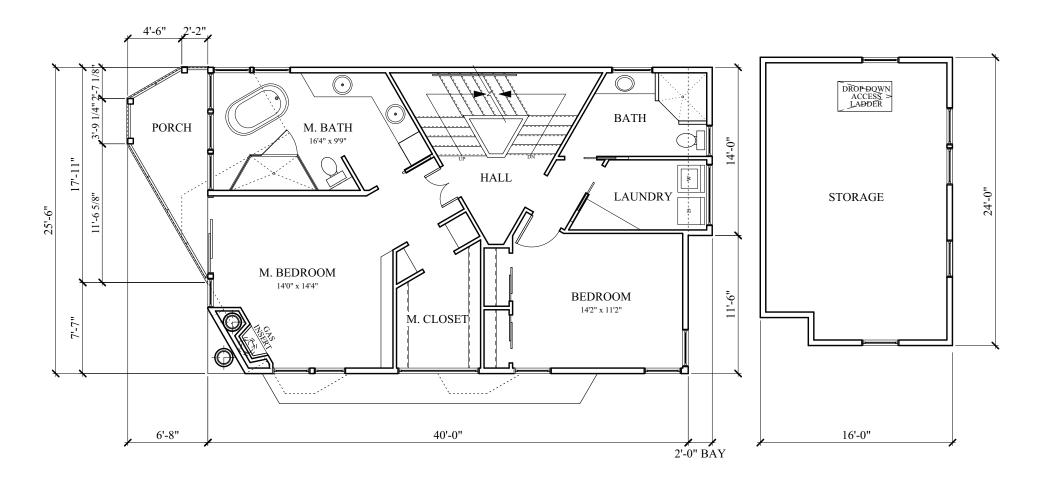

SCALE: NO SCALE PROJECT: K1304

DRAWN BY: DTZ

DRAWING NAME:

EXISTING INTERIOR **PHOTOS** 

DRAWING NUMBER:

1 BASEMENT PLAN
A-1.0 Scale: 1/8" = 1'-0"

116 East Dayton Street Madison, WI 53703 608-251-7515 Phone 608-251-7566 Fax www.architecture-network.net

| $\Diamond$ | CONSTRUCTION SET                     |
|------------|--------------------------------------|
| $\Diamond$ | PLAN REVIEW SET                      |
| $\Diamond$ | <b>BID SET</b> NOT FOR CONSTRUCTION  |
| $\Diamond$ | PRELIMINARY<br>NOT FOR CONSTRUCTION  |
| $\Diamond$ | PROGRESS SET<br>NOT FOR CONSTRUCTION |
| PROI       | ECT:                                 |

McCaughey RESIDENCE

702 West Shore Drive Madison, Wisconsin

REVISIONS:

| DATE:    | 14 Aug 2013 |
|----------|-------------|
| SCALE:   | AS SHOWN    |
| PROJECT: | K1304       |

# DRAWN BY: DTZ DRAWING NAME:

BASEMENT PLAN

DRAWING NUMBER:

A-1.0

1 FIRST FLOOR PLAN
A-1.1 Scale: 1/8" = 1'-0"

116 East Dayton Street Madison, WI 53703 608-251-7515 Phone 608-251-7566 Fax www.architecture-network.net