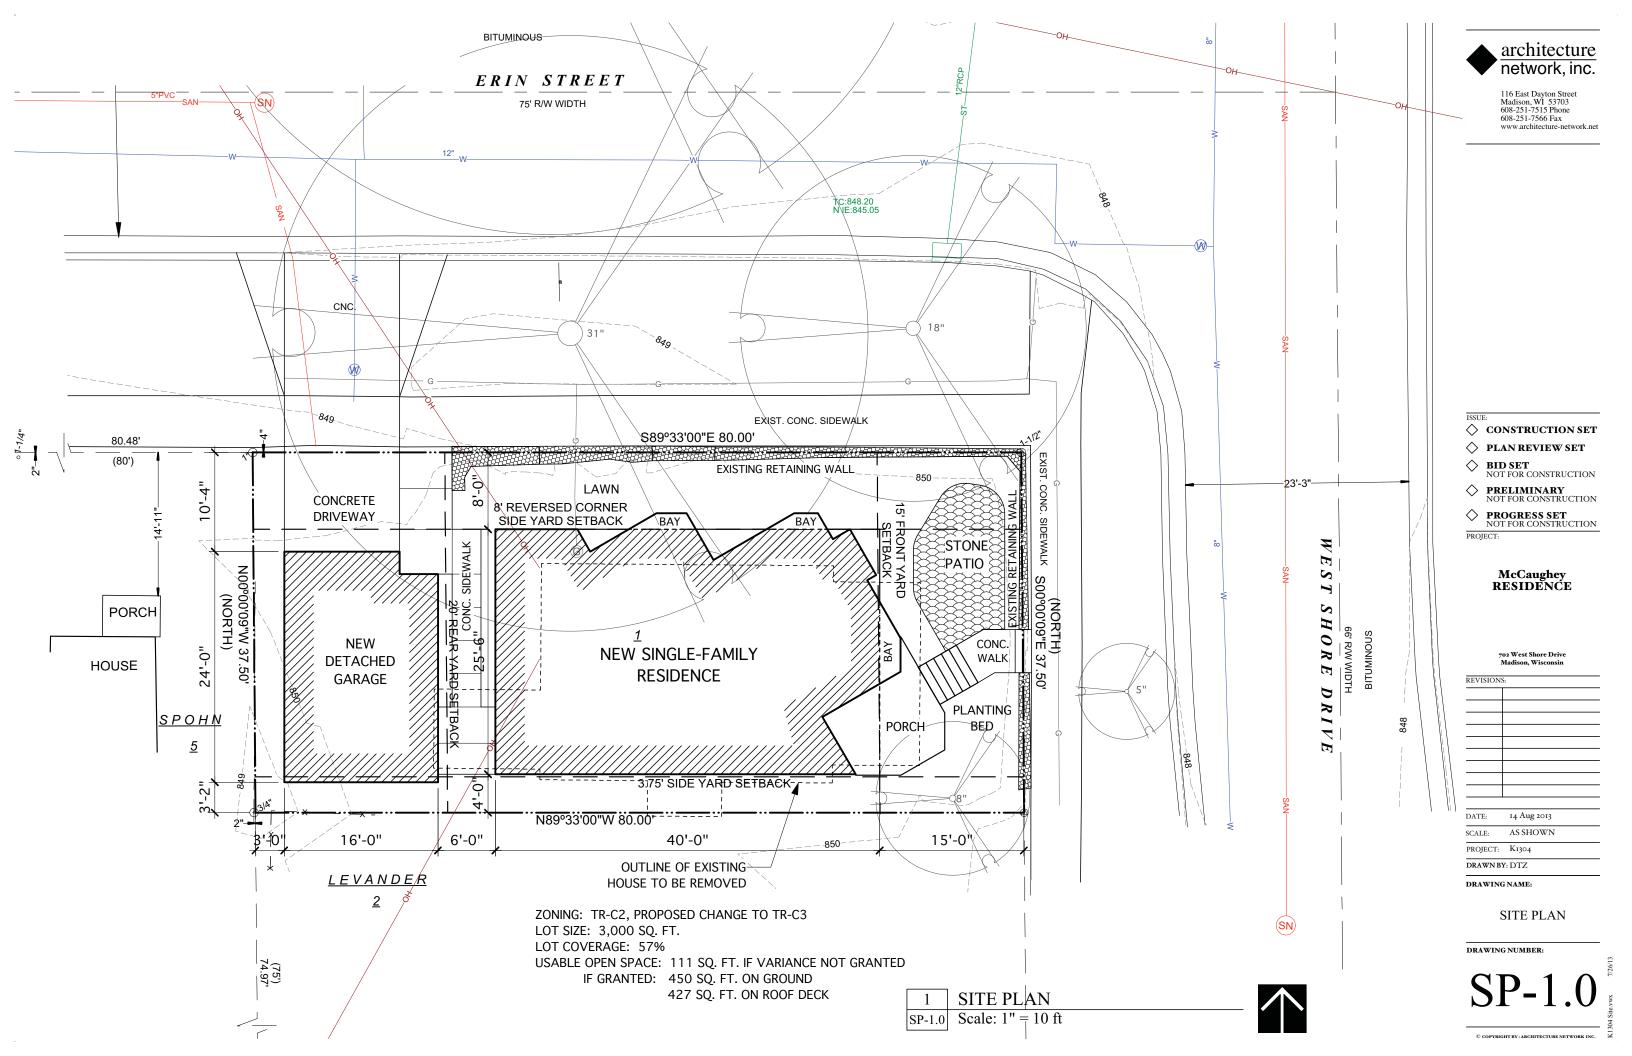

♦ PLAN REVIEW SET ♦ BID SET NOT FOR CONSTRUCTION

PROGRESS SET
NOT FOR CONSTRUCTION
PROJECT:

# McCaughey RESIDENCE

| EVISIONS: |          |  |
|-----------|----------|--|
|           |          |  |
|           |          |  |
|           |          |  |
|           |          |  |
|           |          |  |
|           |          |  |
|           |          |  |
|           |          |  |
|           |          |  |
|           |          |  |
|           | 11 11 37 |  |

31 JULY 2013 NO SCALE SCALE: PROJECT: K1304

DRAWN BY: DTZ

DRAWING NAME:

EXISTING EXTERIOR **PHOTOS** 

DRAWING NUMBER:

X-2.0















| $\Diamond$ | CONSTRUCTION SET                       |
|------------|----------------------------------------|
| $\Diamond$ | PLAN REVIEW SET