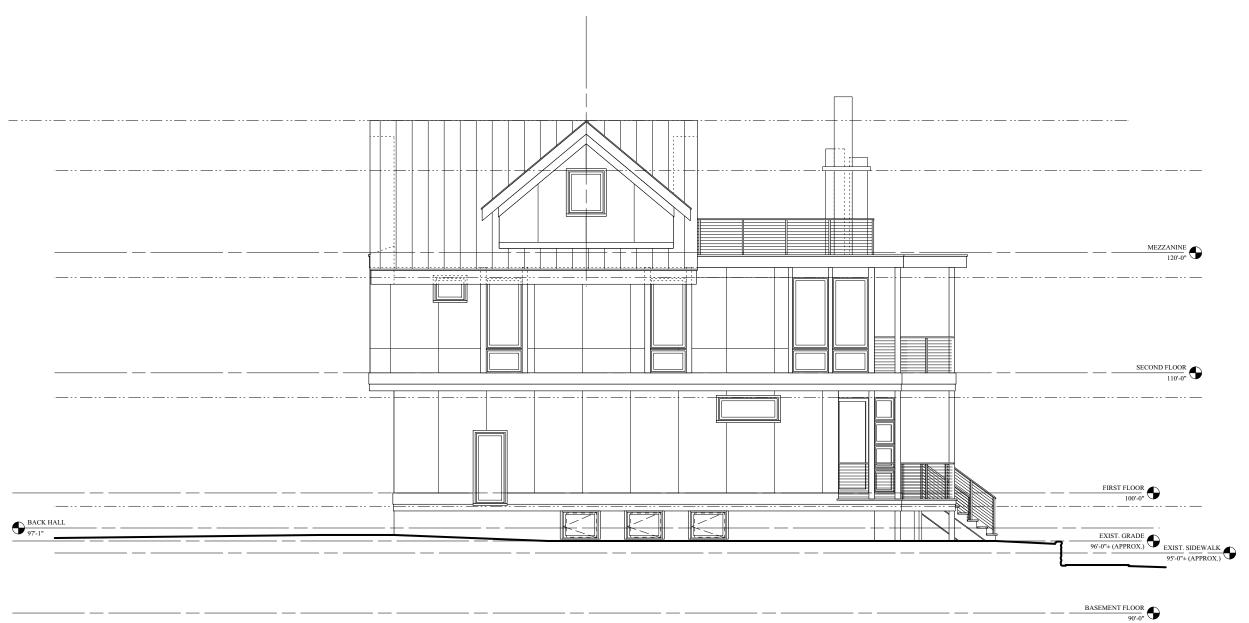

## McCaughey RESIDENCE

702 West Shore Driv

EXTERIOR ELEVATIONS

DRAWING NUMBER:

A-2.1

| SOUTH ELEVATION |
|-----------------|
|-----------------|

A-2.2 Scale: 1/8" = 1'-0"

ISSUE:

CONSTRUCTION SET

PLAN REVIEW SET

BID SET
NOT FOR CONSTRUCTION

PROBLIMINARY
NOT FOR CONSTRUCTION

PROGRESS SET
NOT FOR CONSTRUCTION

PROJECT:

## McCaughey RESIDENCE

702 West Shore Drive Madison, Wisconsin

| REVISIONS | :           |
|-----------|-------------|
|           |             |
|           |             |
|           |             |
|           |             |
|           |             |
|           |             |
|           |             |
|           |             |
|           |             |
|           |             |
| DATE:     | 14 Aug 2013 |
| SCALE:    | AS SHOWN    |
| PROJECT:  | K1304       |

EXTERIOR ELEVATIONS

DRAWING NUMBER:

DRAWING NAME:

A-2.2