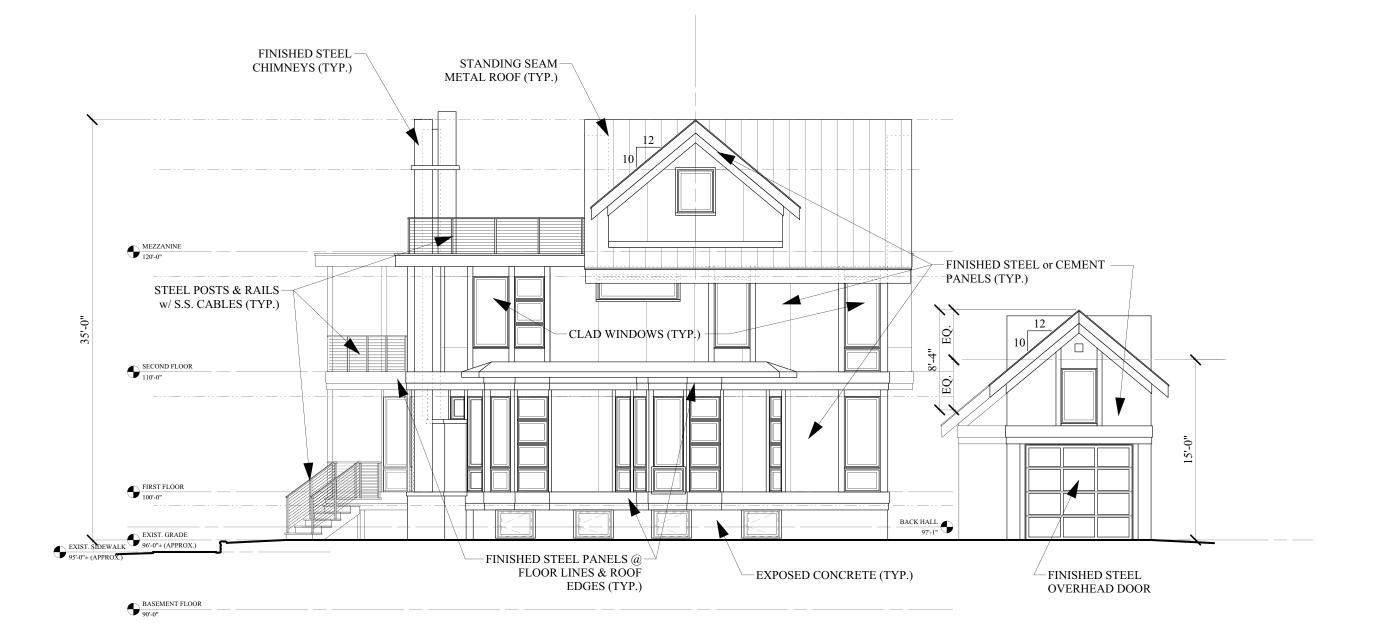

## McCaughey RESIDENCE

702 West Shore Drive Madison, Wisconsin

| REVISIONS |             | _ |
|-----------|-------------|---|
|           |             |   |
|           |             |   |
|           |             |   |
|           |             |   |
|           |             |   |
|           |             |   |
|           |             |   |
|           |             |   |
|           |             |   |
|           |             |   |
| DATE:     | 14 Aug 2013 |   |
| SCALE:    | AS SHOWN    |   |
| PROJECT:  | K1304       |   |

DRAWING NAME:

EXTERIOR ELEVATIONS

DRAWING NUMBER:

NORTH ELEVATION

A-2.0 Scale: 1/8" = 1'-0"

A-2.0

2 WEST ELEVATION
A-2.1 Scale: 1/8" = 1'-0"

1 EAST ELEVATION A-2.1 Scale: 1/8" = 1'-0" SSUE:

CONSTRUCTION SET

PLAN REVIEW SET

BID SET
NOT FOR CONSTRUCTION

PROGRESS SET
NOT FOR CONSTRUCTION

PROGRESS SET
NOT FOR CONSTRUCTION

PROGRESS

## McCaughey RESIDENCE

702 West Shore Driv

EXTERIOR ELEVATIONS

DRAWING NUMBER:

A-2.1

| SOUTH ELEVATION |
|-----------------|
|-----------------|

A-2.2 Scale: 1/8" = 1'-0"

ISSUE: