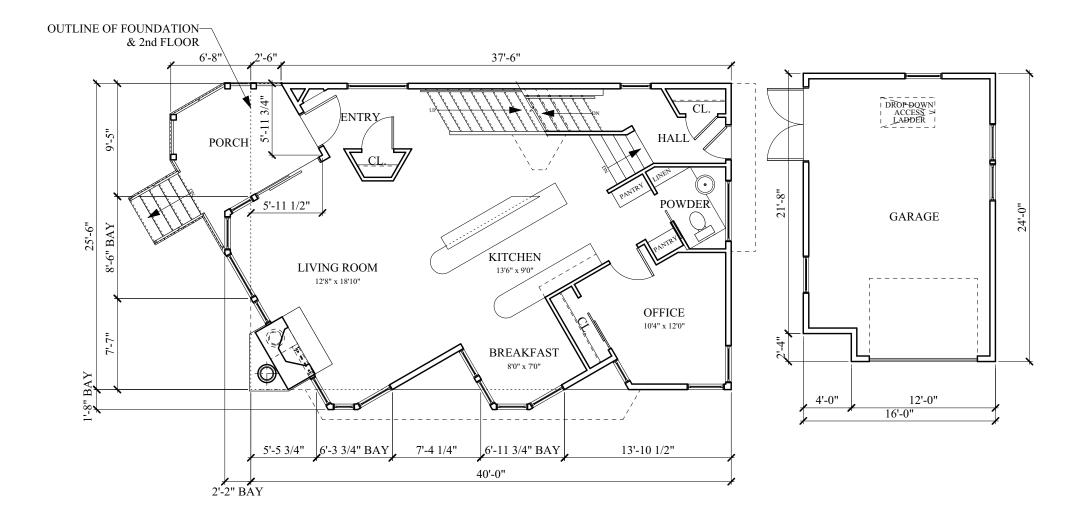

# DRAWN BY: DTZ DRAWING NAME:

BASEMENT PLAN

DRAWING NUMBER:

A-1.0

1 FIRST FLOOR PLAN
A-1.1 Scale: 1/8" = 1'-0"

116 East Dayton Street Madison, WI 53703 608-251-7515 Phone 608-251-7566 Fax www.architecture-network.net

DRAWING NAME:

FIRST FLOOR PLAN

DRAWING NUMBER:

A-1.1

SECOND FLOOR PLAN

A-1.2 Scale: 1/8" = 1'-0"

116 East Dayton Street Madison, WI 53703 608-251-7515 Phone 608-251-7566 Fax www.architecture-network.net

| ISSU       | E:                                   |
|------------|--------------------------------------|
| $\Diamond$ | CONSTRUCTION SET                     |
| $\Diamond$ | PLAN REVIEW SET                      |
| $\Diamond$ | BID SET<br>NOT FOR CONSTRUCTION      |
| $\Diamond$ | PRELIMINARY<br>NOT FOR CONSTRUCTION  |
| $\Diamond$ | PROGRESS SET<br>NOT FOR CONSTRUCTION |
| PRO        | JECT:                                |