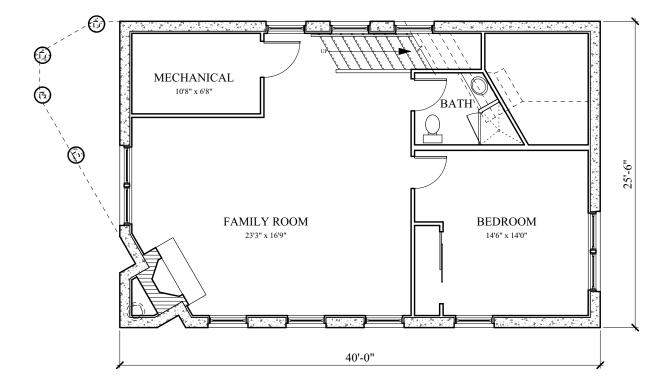

SCALE: NO SCALE PROJECT: K1304

DRAWN BY: DTZ

DRAWING NAME:

EXISTING INTERIOR **PHOTOS** 

DRAWING NUMBER:

1 BASEMENT PLAN
A-1.0 Scale: 1/8" = 1'-0"

116 East Dayton Street Madison, WI 53703 608-251-7515 Phone 608-251-7566 Fax www.architecture-network.net

# DRAWN BY: DTZ DRAWING NAME:

BASEMENT PLAN

DRAWING NUMBER:

A-1.0

1 FIRST FLOOR PLAN
A-1.1 Scale: 1/8" = 1'-0"

116 East Dayton Street Madison, WI 53703 608-251-7515 Phone 608-251-7566 Fax www.architecture-network.net