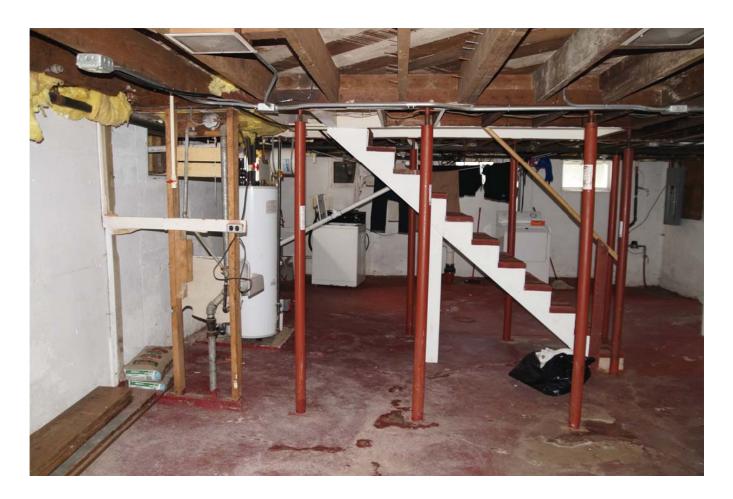

SCALE: NO SCALE PROJECT: K1304

DRAWN BY: DTZ

DRAWING NAME:

EXISTING INTERIOR PHOTOS

DRAWING NUMBER:

PROGRESS SET
NOT FOR CONSTRUCTION
PROJECT:

| REVISION | NS:          |
|----------|--------------|
|          |              |
|          |              |
|          |              |
|          |              |
|          |              |
|          |              |
|          |              |
|          |              |
|          |              |
|          | -            |
| DATE:    | 31 JULY 2013 |

SCALE: NO SCALE PROJECT: K1304

DRAWN BY: DTZ

DRAWING NAME:

EXISTING INTERIOR **PHOTOS** 

DRAWING NUMBER:

1 BASEMENT PLAN
A-1.0 Scale: 1/8" = 1'-0"

116 East Dayton Street Madison, WI 53703 608-251-7515 Phone 608-251-7566 Fax www.architecture-network.net