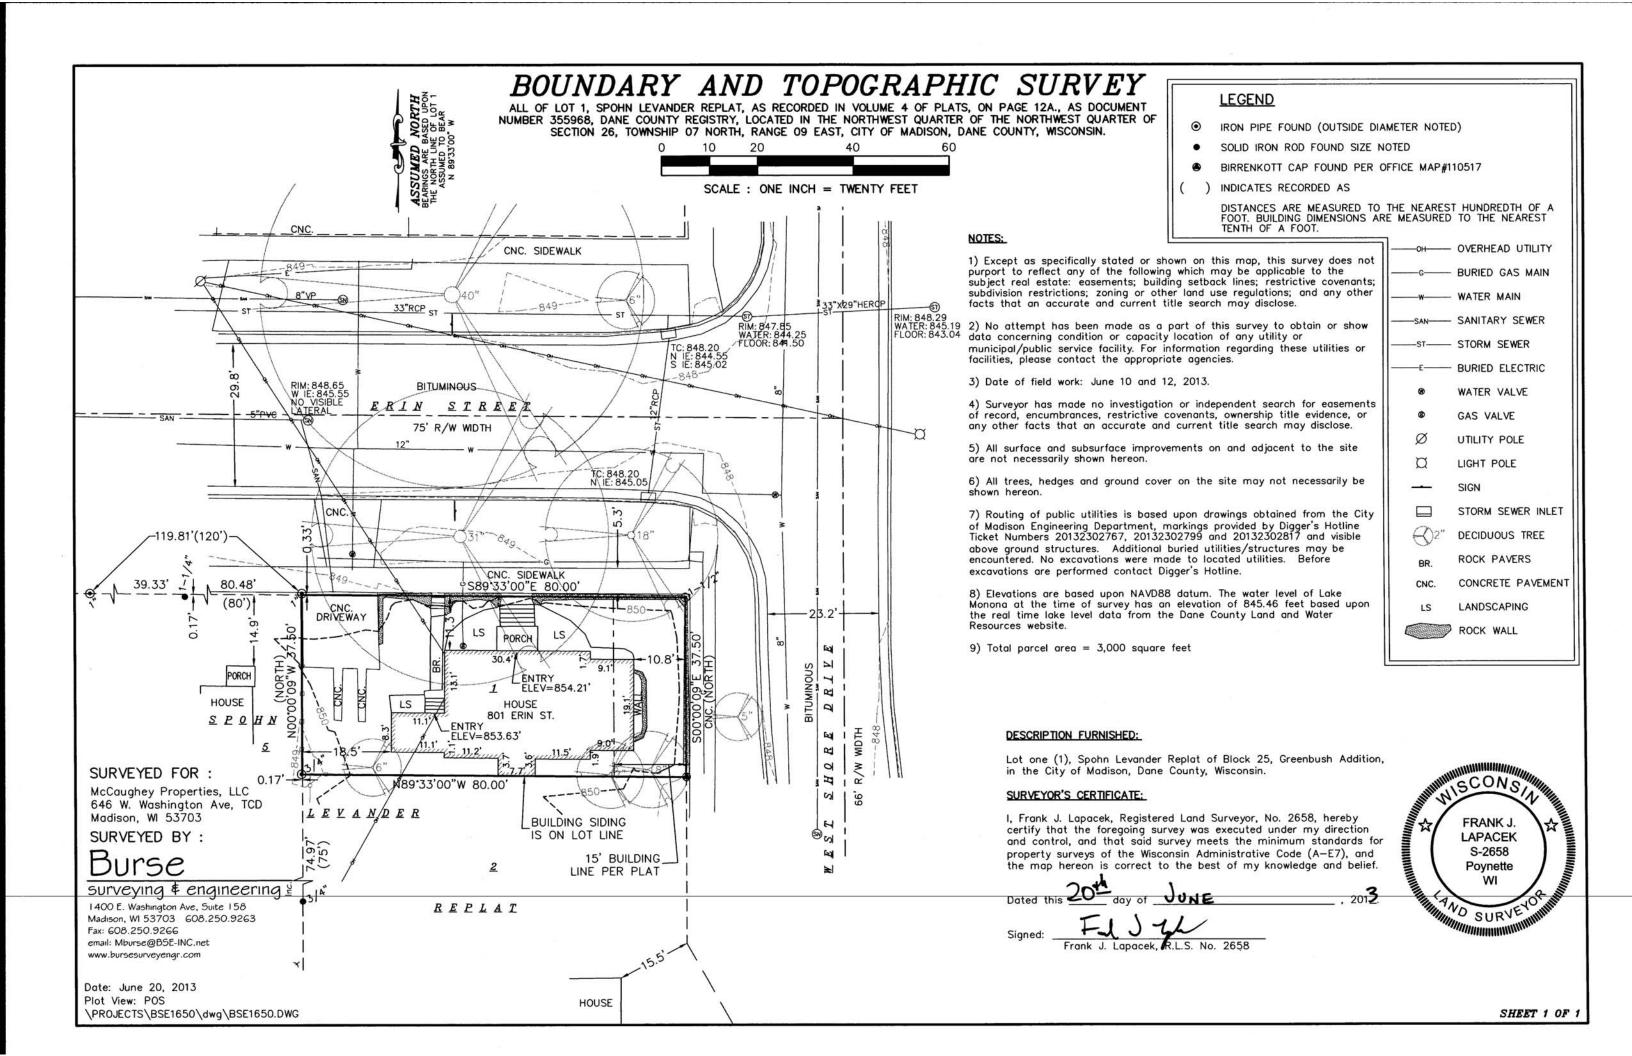

♦ PLAN REVIEW SET ♦ BID SET NOT FOR CONSTRUCTION

PROGRESS SET
NOT FOR CONSTRUCTION
PROJECT:

# McCaughey RESIDENCE

| EVISIONS: |          |  |
|-----------|----------|--|
|           |          |  |
|           |          |  |
|           |          |  |
|           |          |  |
|           |          |  |
|           |          |  |
|           |          |  |
|           |          |  |
|           |          |  |
|           |          |  |
|           | 11 11 37 |  |

31 JULY 2013 NO SCALE SCALE: PROJECT: K1304

DRAWN BY: DTZ

DRAWING NAME:

EXISTING EXTERIOR **PHOTOS** 

DRAWING NUMBER:

X-2.0















| $\Diamond$ | CONSTRUCTION SET                       |
|------------|----------------------------------------|
| $\Diamond$ | PLAN REVIEW SET