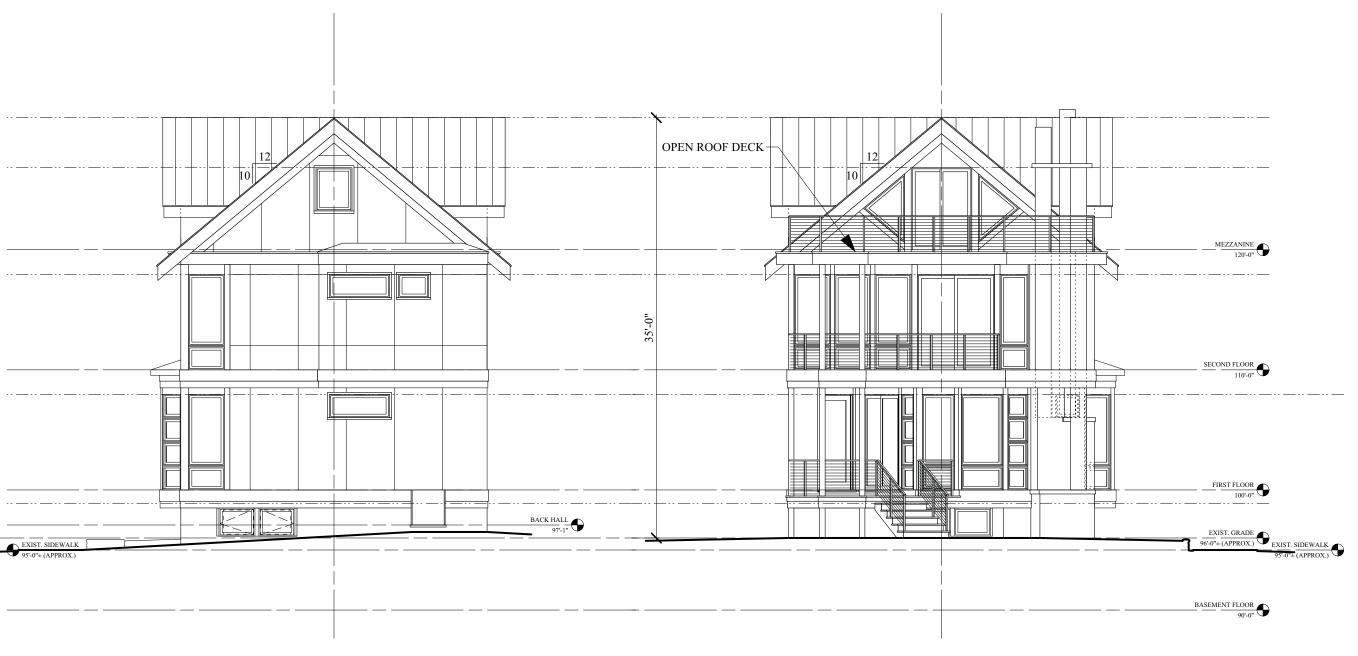

## McCaughey RESIDENCE

702 West Shore Driv

EXTERIOR ELEVATIONS

DRAWING NUMBER:

A-2.1

| SOUTH ELEVATION |
|-----------------|
|-----------------|

A-2.2 Scale: 1/8" = 1'-0"

ISSUE:

CONSTRUCTION SET

PLAN REVIEW SET

BID SET
NOT FOR CONSTRUCTION

PROBLIMINARY
NOT FOR CONSTRUCTION

PROGRESS SET
NOT FOR CONSTRUCTION

PROJECT:

## McCaughey RESIDENCE

702 West Shore Drive Madison, Wisconsin

| REVISIONS | :           |
|-----------|-------------|
|           |             |
|           |             |
|           |             |
|           |             |
|           |             |
|           |             |
|           |             |
|           |             |
|           |             |
|           |             |
| DATE:     | 14 Aug 2013 |
| SCALE:    | AS SHOWN    |
| PROJECT:  | K1304       |

EXTERIOR ELEVATIONS

DRAWING NUMBER:

DRAWING NAME:

A-2.2