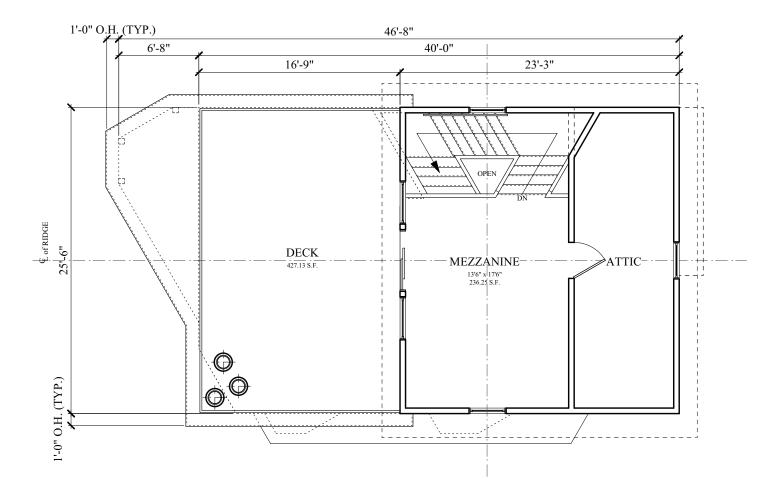

A-1.2

1 MEZZANINE/ATTIC FLOOR PLAN

A-1.3 Scale: 1/8" = 1'-0"

116 East Dayton Street Madison, WI 53703 608-251-7515 Phone 608-251-7566 Fax www.architecture-network.net

| $\Diamond$ | CONSTRUCTION SET                     |
|------------|--------------------------------------|
| $\Diamond$ | PLAN REVIEW SET                      |
| $\Diamond$ | BID SET<br>NOT FOR CONSTRUCTION      |
| $\Diamond$ | PRELIMINARY<br>NOT FOR CONSTRUCTION  |
| $\Diamond$ | PROGRESS SET<br>NOT FOR CONSTRUCTION |
| PRO        | ECT.                                 |

### 702 West Shore Drive Madison, Wisconsin

McCaughey RESIDENCE

DATE: 14 Aug 2013

SCALE: AS SHOWN

PROJECT: K1304

DRAWN BY: DTZ

DRAWING NAME:

MEZZANINE / ATTIC FLOOR PLAN

DRAWING NUMBER:

A-1.3

SSUE:
CONSTRUCTION SET
PLAN REVIEW SET
BID SET
NOT FOR CONSTRUCTION
PRELIMINARY
NOT FOR CONSTRUCTION

O PROGRESS SET NOT FOR CONSTRUCTION

PROJECT: