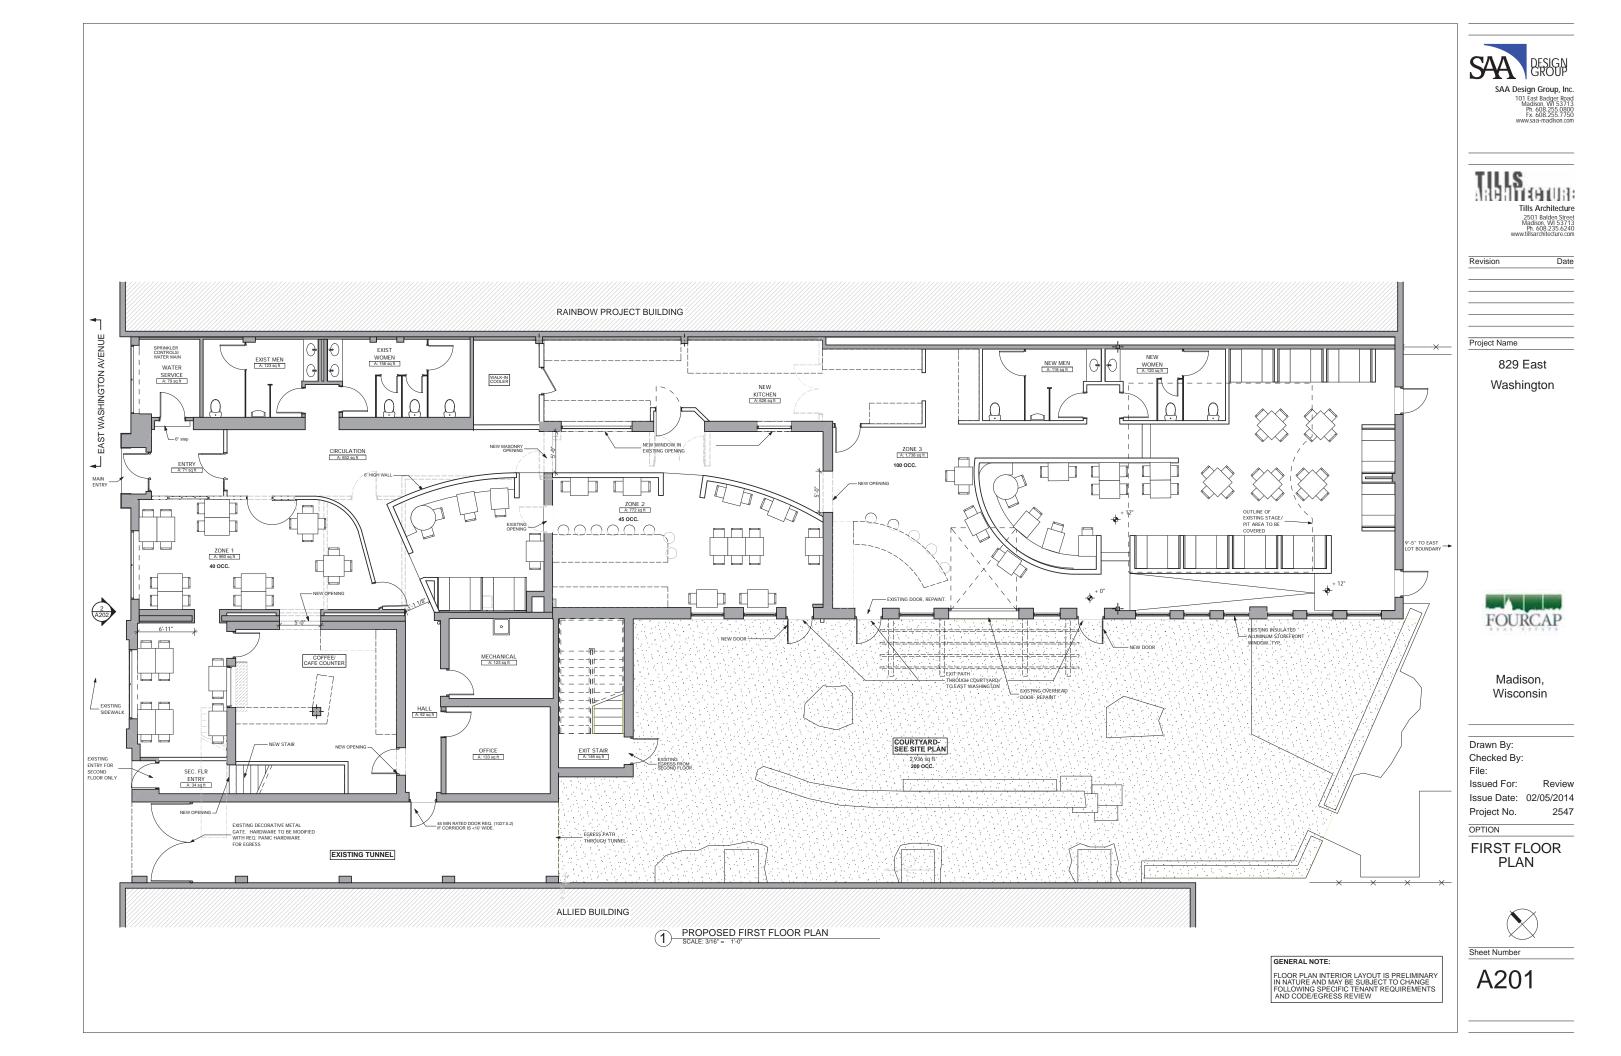

## February 5, 2014 - Plan Commission Submittal

| INDEX                                      |                                                                                                                                         | PROJECT INFOR                                                                                                                                                                                    | RMATION                                                                                                                                                                                                                                                                                                                                                             | PROJECT TEAM                                                                                                                                                 |
|--------------------------------------------|-----------------------------------------------------------------------------------------------------------------------------------------|--------------------------------------------------------------------------------------------------------------------------------------------------------------------------------------------------|---------------------------------------------------------------------------------------------------------------------------------------------------------------------------------------------------------------------------------------------------------------------------------------------------------------------------------------------------------------------|--------------------------------------------------------------------------------------------------------------------------------------------------------------|
| CS<br>C000<br>C100<br>C200<br>C300<br>C400 | Cover Sheet<br>Existing Site Photos<br>Existing Conditions<br>Demolition Plan<br>Site Layout & Landscape Plan<br>Grading & Utility Plan | Existing Building:<br>Zoning District:<br>Occupancy Type:<br>Site Area:<br>Bldg. Stories (above grade):<br>Max. Height (Zoning):<br>Max. Height (Code):<br>Type of Construction:<br>Sprinklered: | Interior remodel/change of use<br>TE-WP 24<br>First Floor-Assembly Group A-2: Restaurant<br>Second Floor-Business B: Office Space<br>10,890 sf/.25 acre<br>Two stories along E. Washington, One story in rear<br>5 stories/68' allowable, 2 stories/29' Existing<br>3 stories (Table 503, 504.2 sprinkled)<br>Type IIIB<br>Fully sprinklered throughout per NFPA 13 | DEVELOPMENT<br>Fourcap Real Estate<br>PHONE: (608) 698-8174<br>629 S. Dickinson Street<br>Madison, Wisconsin 53703<br>ARCHITECTURE<br>Tills Architecture LLC |
| C500<br>C600<br>C900<br>A201<br>A202       | Courtyard Elevations<br>Details<br>Illustrative Plan<br>First Floor Plan<br>Second Floor Plan/West Elevation                            | Allowable area/floor (code):<br>Total Building Area:                                                                                                                                             | 19,000 sf (Table 503, 506.3 sprinkled)<br>Basement: 1,000 sf<br>First Floor: 6,588 sf<br>Sec. Floor: 1,673 sf<br>Total (Above Grade): 8,261 sf<br>Courtyard: 2,936 sf                                                                                                                                                                                               | CIVIL & LANDSCAPE<br>SAA DESIGN GROUP                                                                                                                        |
|                                            |                                                                                                                                         | Occupancy:                                                                                                                                                                                       | First Floor: 203 persons<br>Sec. Floor: 17 persons (1,673/100 sf)<br>Courtyard: 200 persons                                                                                                                                                                                                                                                                         | PHONE: (608) 255-0800; FAX: (608) 255-7750<br>101 E. Badger Road<br>Madison, Wisconsin 53713                                                                 |
|                                            |                                                                                                                                         | Parking:<br>Bike Stalls:                                                                                                                                                                         | Street parking in front- no parking required, pending<br>conditional use approval<br>16 Vertical Bike Racks- see landscape plans                                                                                                                                                                                                                                    |                                                                                                                                                              |