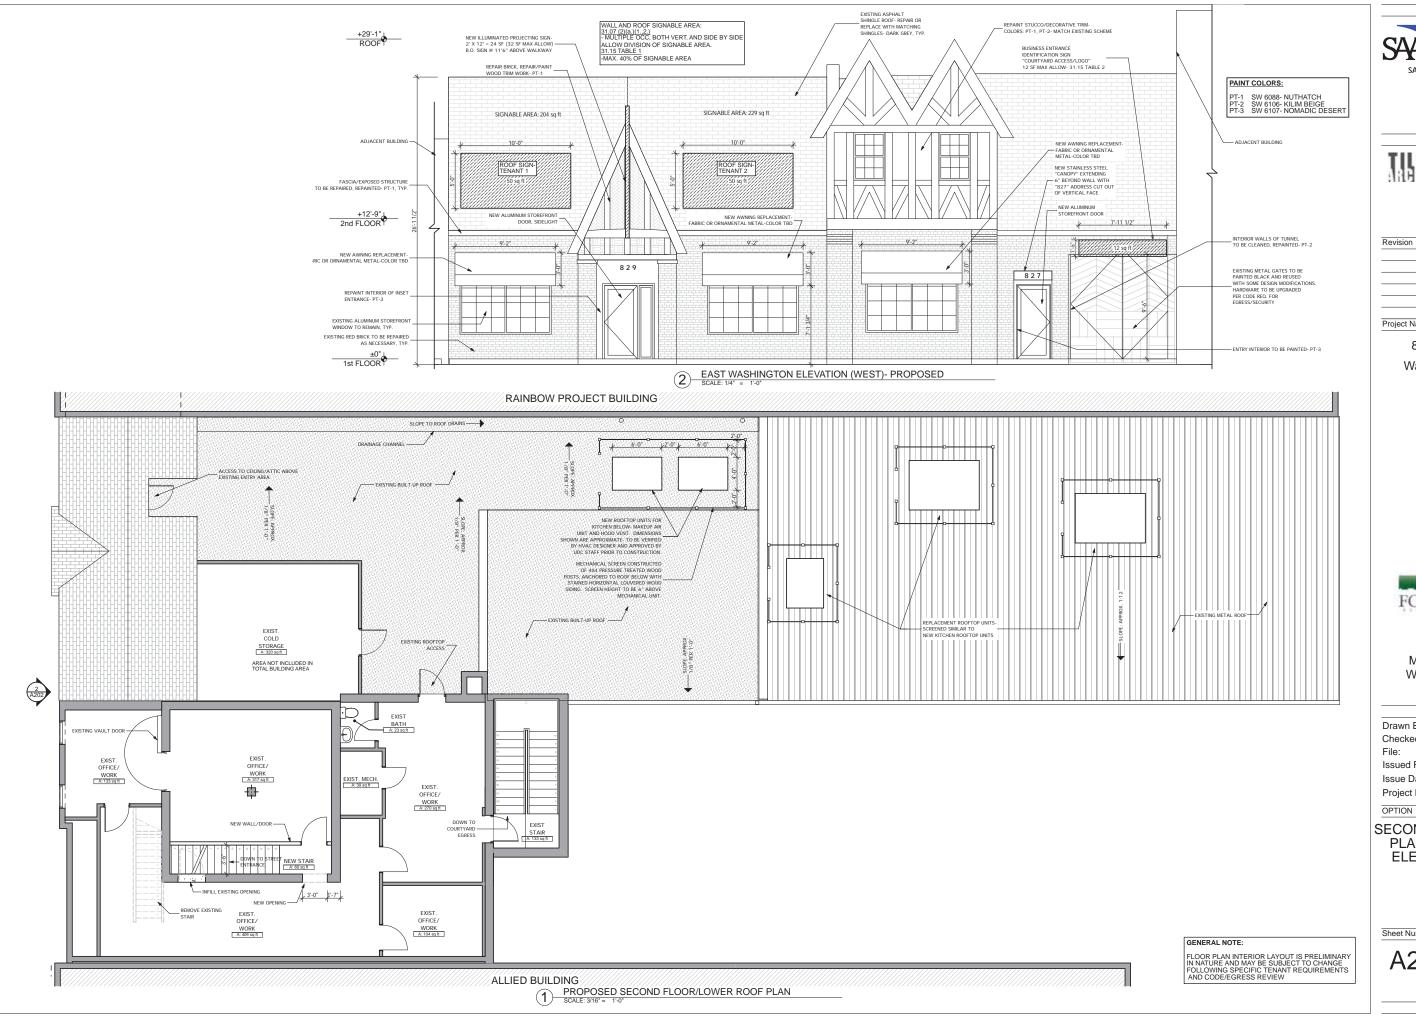

| CAA Design Group. Inc.<br>101 East Badger Road<br>Madicon (VI 53713<br>Pr. 608 255 6990<br>www.saa-madison.com |
|----------------------------------------------------------------------------------------------------------------|
| Tills Architecture<br>Z501 Balden Street<br>Madison, W1 53713<br>Pb. 608 235 6240<br>www.tillsarchitecture.com |
| Revision Date                                                                                                  |
|                                                                                                                |
| Project Name                                                                                                   |
|                                                                                                                |
| 829 East                                                                                                       |
| Washington                                                                                                     |
|                                                                                                                |
|                                                                                                                |
|                                                                                                                |
|                                                                                                                |
|                                                                                                                |
|                                                                                                                |
|                                                                                                                |
|                                                                                                                |
|                                                                                                                |
| FOURCAP                                                                                                        |
|                                                                                                                |
| Madison,                                                                                                       |
| Wisconsin                                                                                                      |
|                                                                                                                |
| Drawn By:<br>Checked By:<br>File:<br>Issued For: Review                                                        |
| Issue Date: 02/05/2014                                                                                         |
| Project No. 2547                                                                                               |
| SECOND FLOOR                                                                                                   |
| PLAN/WEST<br>ELEVATION                                                                                         |
| Sheet Number                                                                                                   |
| A202                                                                                                           |