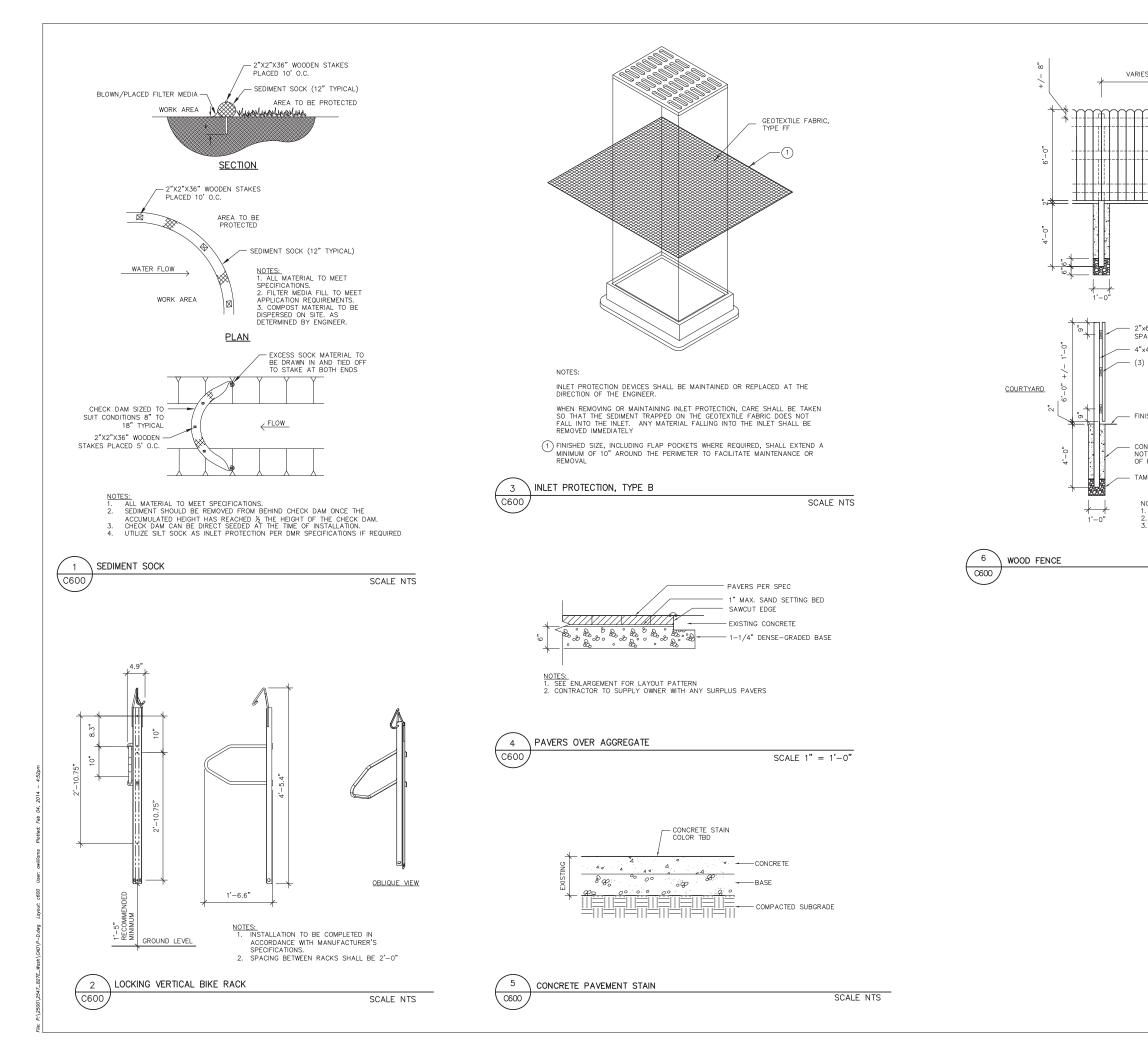

NOTES: 1. ALL FASTENERS TO BE NON-CORROSIVE. 2. FENCING TO BE COORDINATED WITH UTILITY CONTRACTOR. 3. MAINTAIN CLEARANCE AS REQUIRED BY UTILITY CONTRACTOR.

SCALE  $\frac{3}{8}$  = 1'-0"

| SA DESIGN<br>GROUP                                                                                              |
|-----------------------------------------------------------------------------------------------------------------|
| SAA Design Group, Inc.<br>101 East Badger Road<br>Madison, WI 53713<br>Ph. 608.255.0800<br>Fx. 608.255.7750     |
| Ph. 608.255.0800<br>Fx. 608.255.7750<br>www.saa-madison.com                                                     |
|                                                                                                                 |
| THE                                                                                                             |
| Tills Architecture<br>2501 Soldan Street<br>Modition, WI 53713<br>Ph. 608 235.6240<br>www.tillcorchitecture.com |
| Revision Date                                                                                                   |
|                                                                                                                 |
|                                                                                                                 |
|                                                                                                                 |
| Project Name                                                                                                    |
| 829 East<br>Washington                                                                                          |
| Washington                                                                                                      |
|                                                                                                                 |
|                                                                                                                 |
|                                                                                                                 |
|                                                                                                                 |
|                                                                                                                 |
|                                                                                                                 |
|                                                                                                                 |
|                                                                                                                 |
| FOURCAP                                                                                                         |
| TOORCAI                                                                                                         |
|                                                                                                                 |
| Madison,                                                                                                        |
| Wisconsin                                                                                                       |
|                                                                                                                 |
| Drawn By: AW                                                                                                    |
| Checked By: BM<br>File: P-D                                                                                     |
| Issued For: Review<br>Issue Date: 02/05/2014                                                                    |
| Project No. 2547                                                                                                |
| DETAILS                                                                                                         |
| DETAILO                                                                                                         |
|                                                                                                                 |
|                                                                                                                 |
| 0                                                                                                               |
| Sheet Number                                                                                                    |
|                                                                                                                 |
| C600                                                                                                            |
|                                                                                                                 |
|                                                                                                                 |