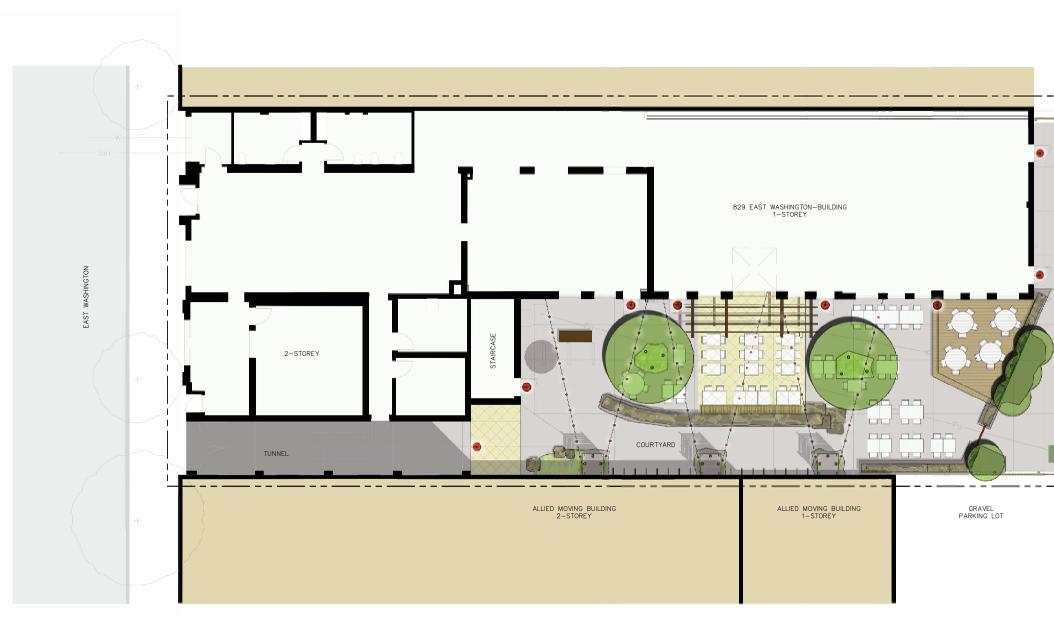

| DESIGN<br>DESIGN<br>AA Design Group, Inc.<br>101 cet standar Road<br>Medicon, WI 37113<br>Ph. 06.8255.0800<br>Fx. 608.235.7750<br>www.saa-madion.com |
|------------------------------------------------------------------------------------------------------------------------------------------------------|
| Tills Architecture<br>Bills Architecture<br>Addison, WI 53713<br>Ph. 608.235.6240<br>www.illiarchitecture.com                                        |
| Revision Date                                                                                                                                        |
|                                                                                                                                                      |
|                                                                                                                                                      |
| Project Name                                                                                                                                         |
| 829 East                                                                                                                                             |
| Washington                                                                                                                                           |
|                                                                                                                                                      |
| FOURCAP                                                                                                                                              |
| Madison,<br>Wisconsin                                                                                                                                |
| Drawn By: AW<br>Checked By: BM<br>File: P-ILL<br>Issued For: Review<br>Issue Date: 02/05/2014<br>Project No. 2547                                    |
| ILLUSTRATIVE                                                                                                                                         |
| $\bigotimes$                                                                                                                                         |
| 0 4 8                                                                                                                                                |
| C900                                                                                                                                                 |