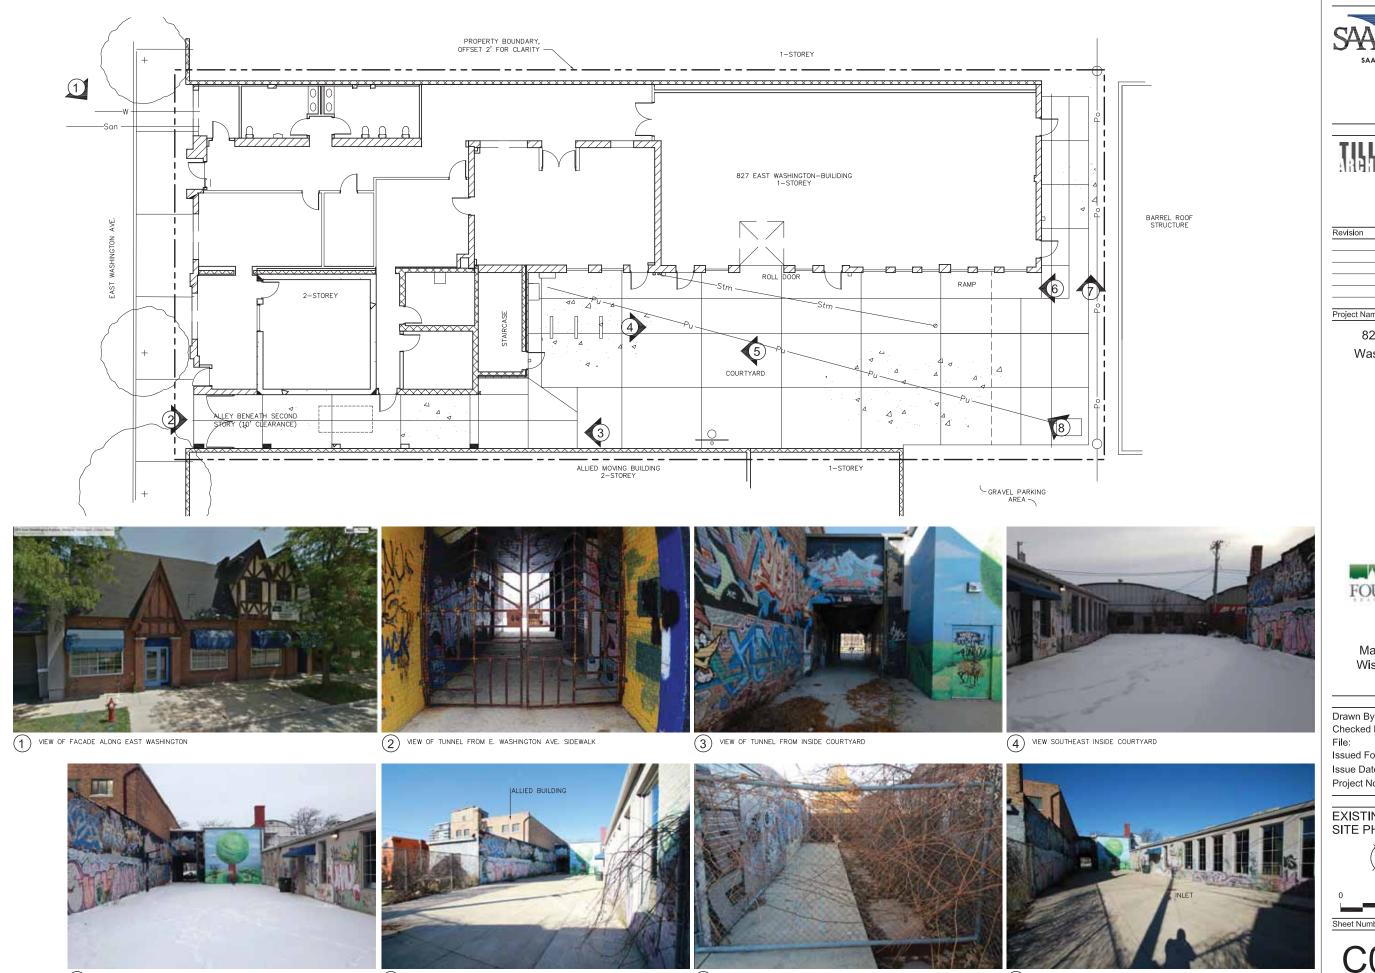

CS

5 VIEW NORTHWEST INSIDE COURTYARD

6 VIEW NORTHWEST INSIDE COURTYARD

VIEW BEHIND EXISTING BUILDING

8 VIEW NORTH INSIDE COURTYARD

| SA DESIGN<br>GROUP                                                                       |
|------------------------------------------------------------------------------------------|
| SAA Design Group, Inc.                                                                   |
| 101 East Badger Road<br>Madison, WI 53713<br>Ph. 608.255.0800<br>Fx. 608.255.7750        |
| Fx. 608.255.7750<br>www.saa-madison.com                                                  |
|                                                                                          |
|                                                                                          |
| 21117                                                                                    |
| រន៍មិនិយៃគោយនេះ                                                                          |
| Tills Architecture                                                                       |
| 2501 Balden Street<br>Madison, WI 53713<br>Ph. 608.235.6240<br>www.tillsarchitecture.com |
| www.misarchirecture.com                                                                  |
| Revision Date                                                                            |
|                                                                                          |
|                                                                                          |
|                                                                                          |
| Drojoot Nome                                                                             |
| Project Name                                                                             |
| 829 East                                                                                 |
| Washington                                                                               |
|                                                                                          |
|                                                                                          |
|                                                                                          |
|                                                                                          |
|                                                                                          |
|                                                                                          |
|                                                                                          |
|                                                                                          |
|                                                                                          |
|                                                                                          |
|                                                                                          |
|                                                                                          |
| FOURCAP                                                                                  |
| rooncau                                                                                  |
|                                                                                          |
| N /!!                                                                                    |
| Madison,<br>Wisconsin                                                                    |
| VVISCONSIN                                                                               |
|                                                                                          |
| Drawn By: AW                                                                             |
| Checked By: BM                                                                           |
| File: P-EXPHOTO                                                                          |
| Issued For: Review                                                                       |
| Issue Date: 02/05/2014<br>Project No. 2547                                               |
|                                                                                          |
| EXISTING                                                                                 |
| SITE PHOTOS                                                                              |
| $\checkmark$                                                                             |
| $\langle \mathbf{X} \rangle$                                                             |
| $\sim$                                                                                   |
|                                                                                          |
| 0                                                                                        |
|                                                                                          |
| 0<br>Sheet Number                                                                        |
| Sheet Number                                                                             |
|                                                                                          |
| Sheet Number                                                                             |