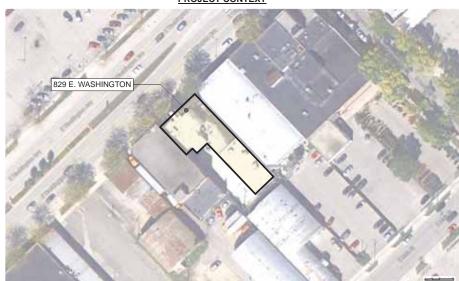

| Parking:<br>Bike Stalls:                                                                                                                                                                         | Street parking in front- no parking required, pending<br>conditional use approval<br>16 Vertical Bike Racks- see landscape plans                                                                                                                                                                                                                                    |                                                                                                                                                              |

#### EAST WASHINGTON VIEW



#### PROJECT CONTEXT





### NOT FOR CONSTRUCTION

| SAA                  | DESIGN                                                                                                   |
|----------------------|----------------------------------------------------------------------------------------------------------|
| SA                   | A Design Group. Inc.                                                                                     |
|                      | 101 East Badger Road<br>Madison, WI 53713<br>Ph. 608.255.0800<br>Fx. 608.255.7750<br>www.saa-madison.com |
|                      | Fx. 608.255.7750<br>www.saa-madison.com                                                                  |
|                      |