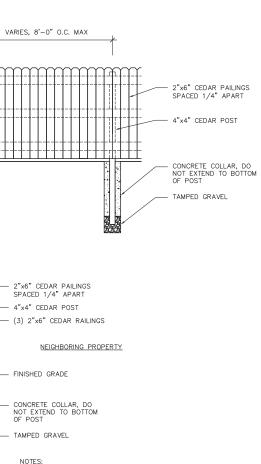

NOTES: 1. ALL FASTENERS TO BE NON-CORROSIVE. 2. FENCING TO BE COORDINATED WITH UTILITY CONTRACTOR. 3. MAINTAIN CLEARANCE AS REQUIRED BY UTILITY CONTRACTOR.

SCALE  $\frac{3}{8}$  = 1'-0"

| SA DESIGN<br>GROUP                                                                                              |
|-----------------------------------------------------------------------------------------------------------------|
| SAA Design Group, Inc.<br>101 East Badger Road<br>Madison, WI 53713<br>Ph. 608.255.0800<br>Fx. 608.255.7750     |
| Ph. 608.255.0800<br>Fx. 608.255.7750<br>www.saa-madison.com                                                     |
|                                                                                                                 |
| THE                                                                                                             |
| Tills Architecture<br>2501 Soldan Street<br>Modition, WI 53713<br>Ph. 608 235.6240<br>www.tillcorchitecture.com |
| Revision Date                                                                                                   |
|                                                                                                                 |
|                                                                                                                 |
|                                                                                                                 |
| Project Name                                                                                                    |
| 829 East<br>Washington                                                                                          |
| Washington                                                                                                      |
|                                                                                                                 |
|                                                                                                                 |
|                                                                                                                 |
|                                                                                                                 |
|                                                                                                                 |
|                                                                                                                 |
|                                                                                                                 |
|                                                                                                                 |
| FOURCAP                                                                                                         |
| TOORCAI                                                                                                         |
|                                                                                                                 |
| Madison,                                                                                                        |
| Wisconsin                                                                                                       |
|                                                                                                                 |
| Drawn By: AW                                                                                                    |
| Checked By: BM<br>File: P-D                                                                                     |
| Issued For: Review<br>Issue Date: 02/05/2014                                                                    |
| Project No. 2547                                                                                                |
| DETAILS                                                                                                         |
| DETAILO                                                                                                         |
|                                                                                                                 |
|                                                                                                                 |
| 0                                                                                                               |
| Sheet Number                                                                                                    |
|                                                                                                                 |
| C600                                                                                                            |
|                                                                                                                 |
|                                                                                                                 |