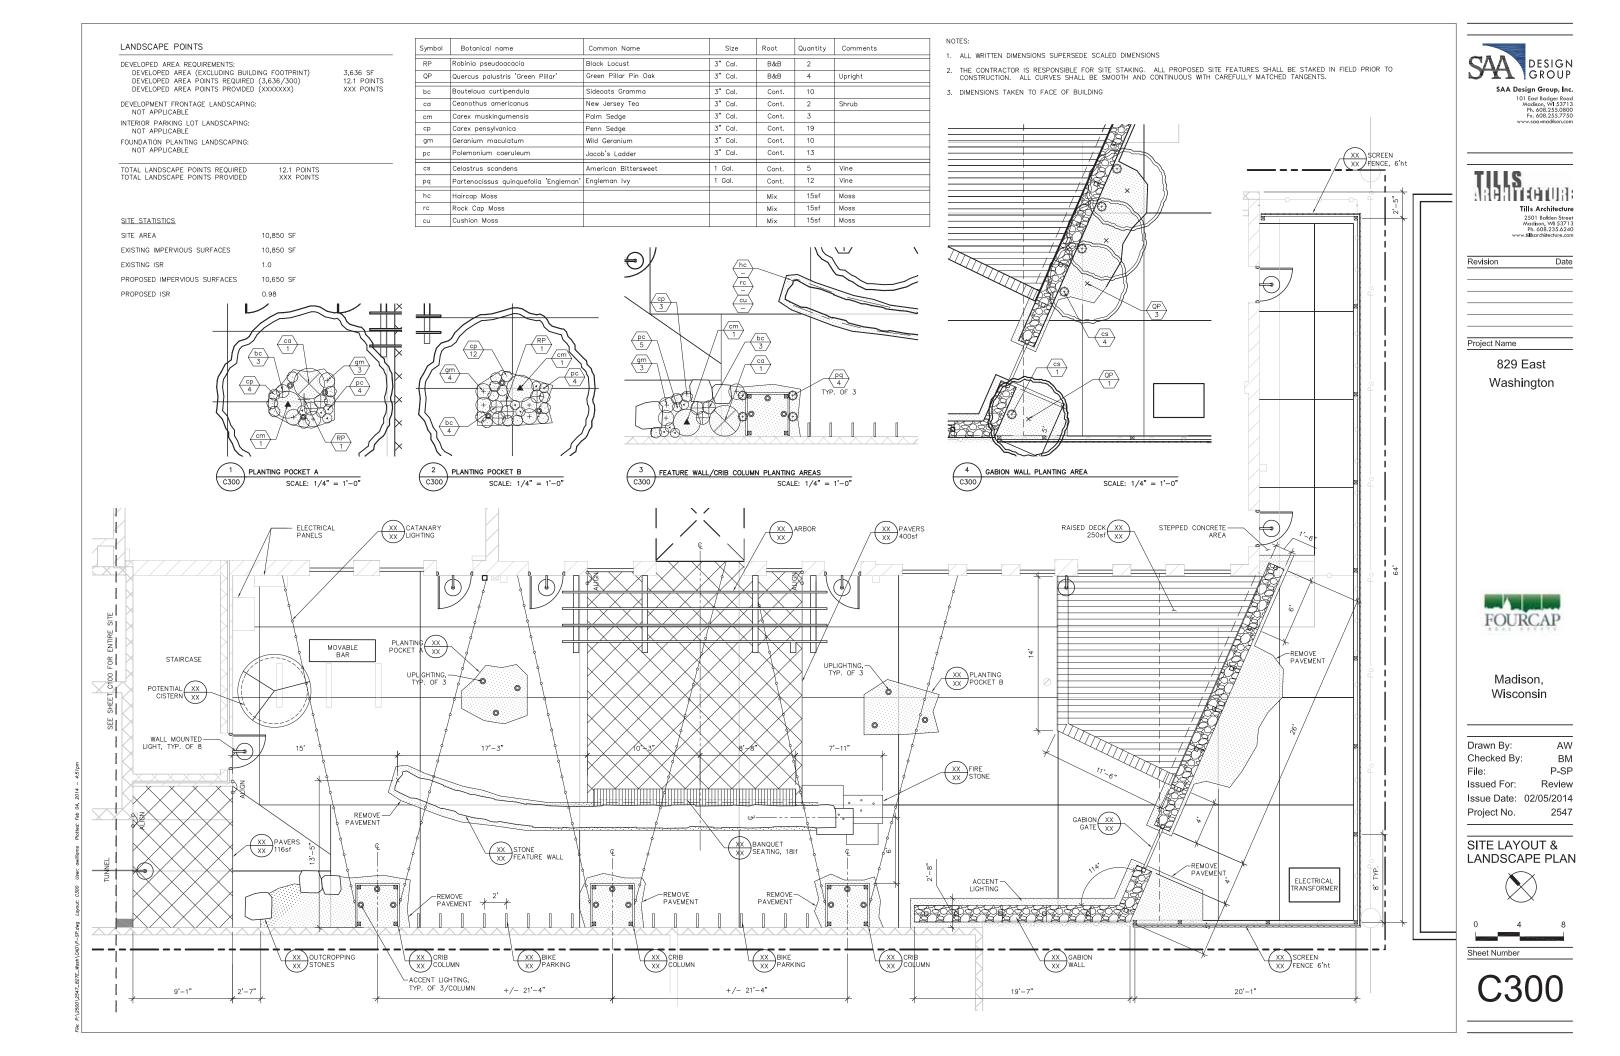

|                  |
|                                                                                                                                |                  |
| 0 8 16                                                                                                                         |                  |
| Sheet Number                                                                                                                   | -                |
|                                                                                                                                | -                |
| C100                                                                                                                           |                  |













NOTES: 1. ALL FASTENERS TO BE NON-CORROSIVE. 2. FENCING TO BE COORDINATED WITH UTILITY CONTRACTOR. 3. MAINTAIN CLEARANCE AS REQUIRED BY UTILITY CONTRACTOR.

SCALE  $\frac{3}{8}$  = 1'-0"

| SA DESIGN<br>GROUP                                                                                              |
|-----------------------------------------------------------------------------------------------------------------|
| SAA Design Group, Inc.<br>101 East Badger Road<br>Madison, WI 53713<br>Ph. 608.255.0800<br>Fx. 608.255.7750     |
| Ph. 608.255.0800<br>Fx. 608.255.7750<br>www.saa-madison.com                                                     |
|                                                                                                                 |
| THE