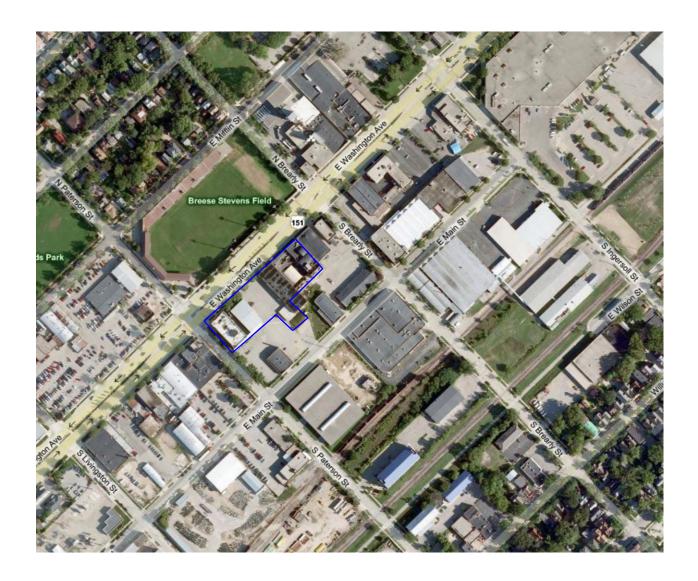

# Site Locator Map – Phase 1

#### **Archipelago Village Development**

The proposed development is at 901 East Washington Avenue. An existing five story building, aka the Klueter Grocery Warehouse, is located at the corner of East Washington and South Paterson Street. The development will include the deconstruction of the one story metal building to allow for the construction of a five story addition. The demolition of the vacant buildings is described as follows:

### Property listed at 925 East Washington

This address has five buildings on the property. The proposed demolition is described as follows:

- 901 East Washington Avenue: This five story structure will remain.
- 905 East Washington Avenue: This one story metal building addition to the 901 building will be demolished. Building is located on Lots 2 & 3.
- 925 East Washington Avenue: This two story building will be demolished. Building is located on Lots 5 and on parts of Lots 14 & 15.
- 939 East Washington Avenue: This one and two story building will be demolished. Building is located on Lots 6 & 7.
- 910 East Main Street: A portion of this one story warehouse will be demolished at a later date. The portion on East Main Street will be incorporated into the future development. Building is located on Lot 7.