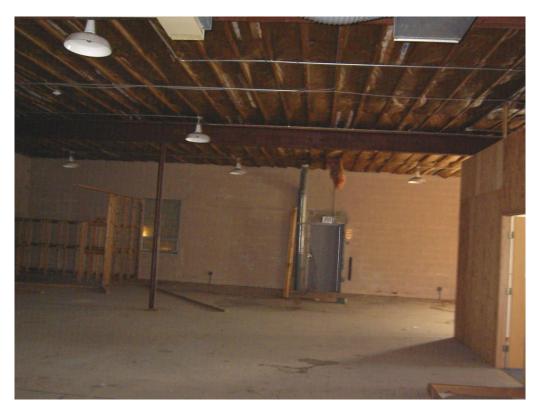

# **Site Photos**

Aerial View

View from North West

Aerial View from North East

Aerial View from South East

Aerial View from South West

905 East Washington Avenue – Metal Building

Interior of 905 East Washington Avenue