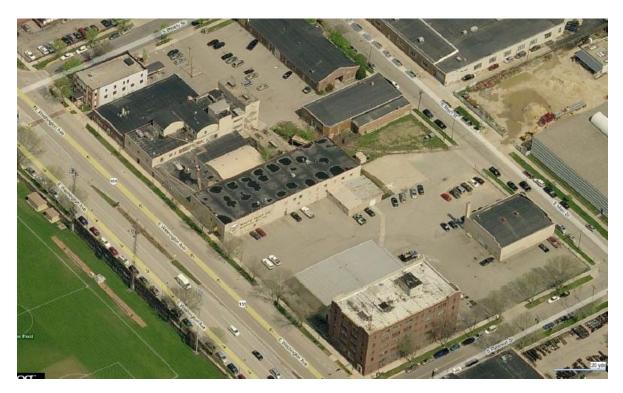

# **Site Photos**

Aerial View

View from North West

Aerial View from North East

Aerial View from South East

Aerial View from South West

905 East Washington Avenue – Metal Building

Interior of 905 East Washington Avenue