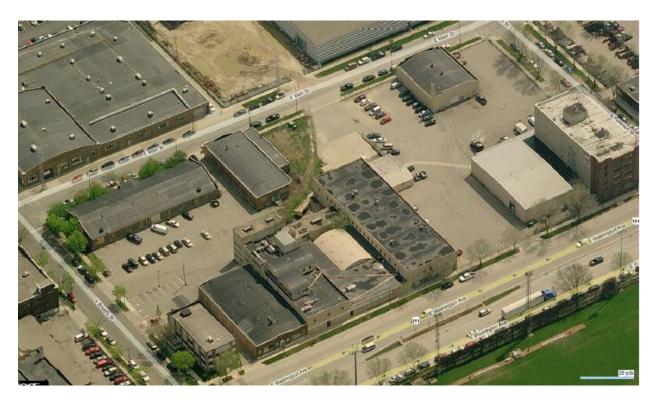

# **Site Photos**

Aerial View

View from North West

Aerial View from North East

Aerial View from South East

Aerial View from South West

905 East Washington Avenue – Metal Building

Interior of 905 East Washington Avenue