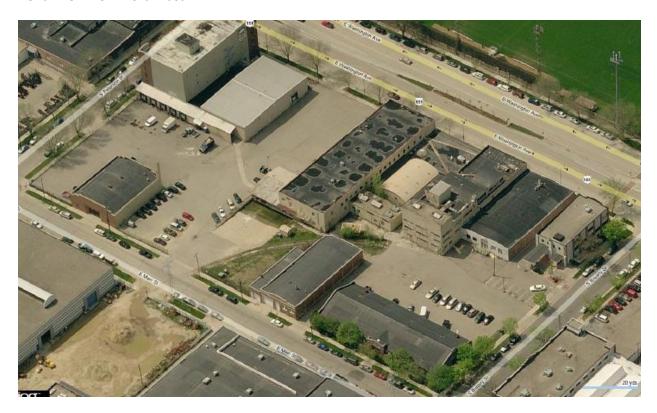

# **Site Photos**

Aerial View

View from North West

Aerial View from North East

Aerial View from South East

Aerial View from South West

905 East Washington Avenue – Metal Building

Interior of 905 East Washington Avenue