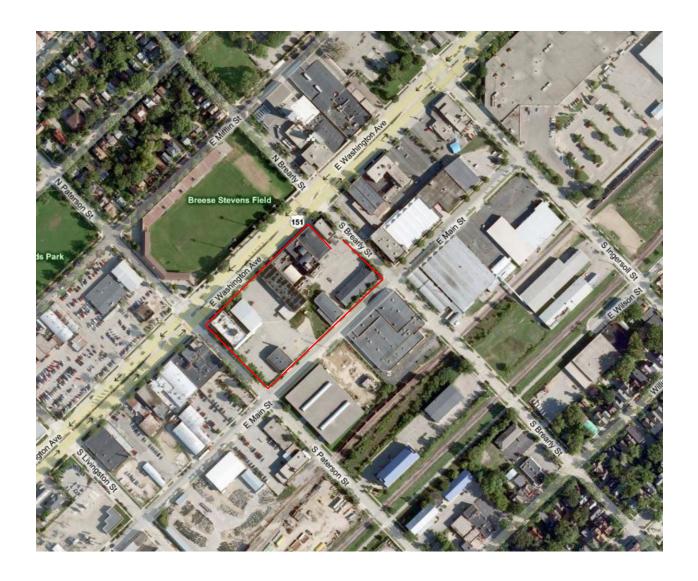

# Site Locator Map – Future Phase

#### **Archipelago Village Development**

The proposed development is at 901 East Washington Avenue. An existing five story building, aka the Klueter Grocery Warehouse, is located at the corner of East Washington and South Paterson Street. The development will include the deconstruction of the one story metal building to allow for the construction of a five story addition. The demolition of the vacant buildings is described as follows:

### Property listed at 925 East Washington

This address has five buildings on the property. The proposed demolition is described as follows:

- 901 East Washington Avenue: This five story structure will remain.
- 905 East Washington Avenue: This one story metal building addition to the 901 building will be demolished. Building is located on Lots 2 & 3.
- 925 East Washington Avenue: This two story building will be demolished. Building is located on Lots 5 and on parts of Lots 14 & 15.
- 939 East Washington Avenue: This one and two story building will be demolished. Building is located on Lots 6 & 7.
- 910 East Main Street: A portion of this one story warehouse will be demolished at a later date. The portion on East Main Street will be incorporated into the future development. Building is located on Lot 7.