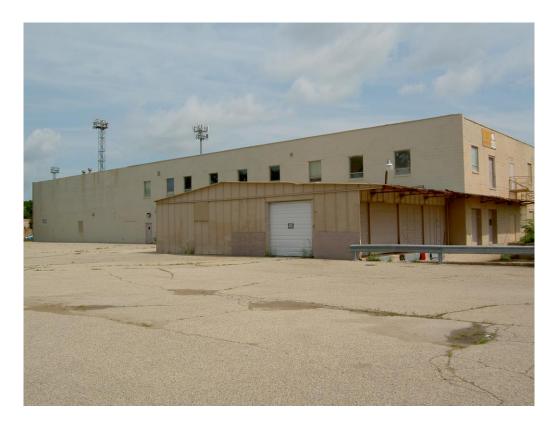

# **Site Photos**

Aerial View

View from North West

Aerial View from North East

Aerial View from South East

Aerial View from South West

905 East Washington Avenue – Metal Building

Interior of 905 East Washington Avenue