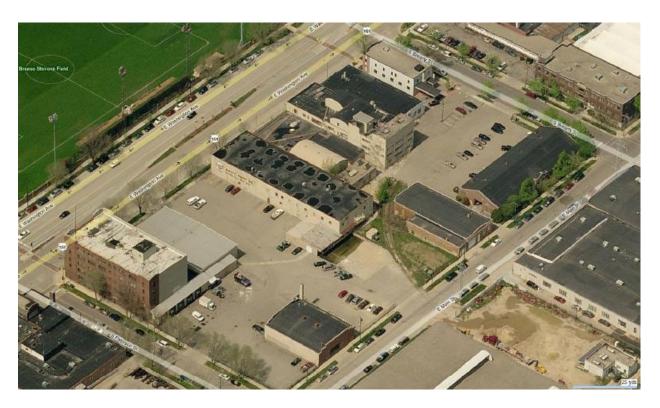

# **Site Photos**

Aerial View

View from North West

Aerial View from North East

Aerial View from South East

Aerial View from South West

905 East Washington Avenue – Metal Building

Interior of 905 East Washington Avenue