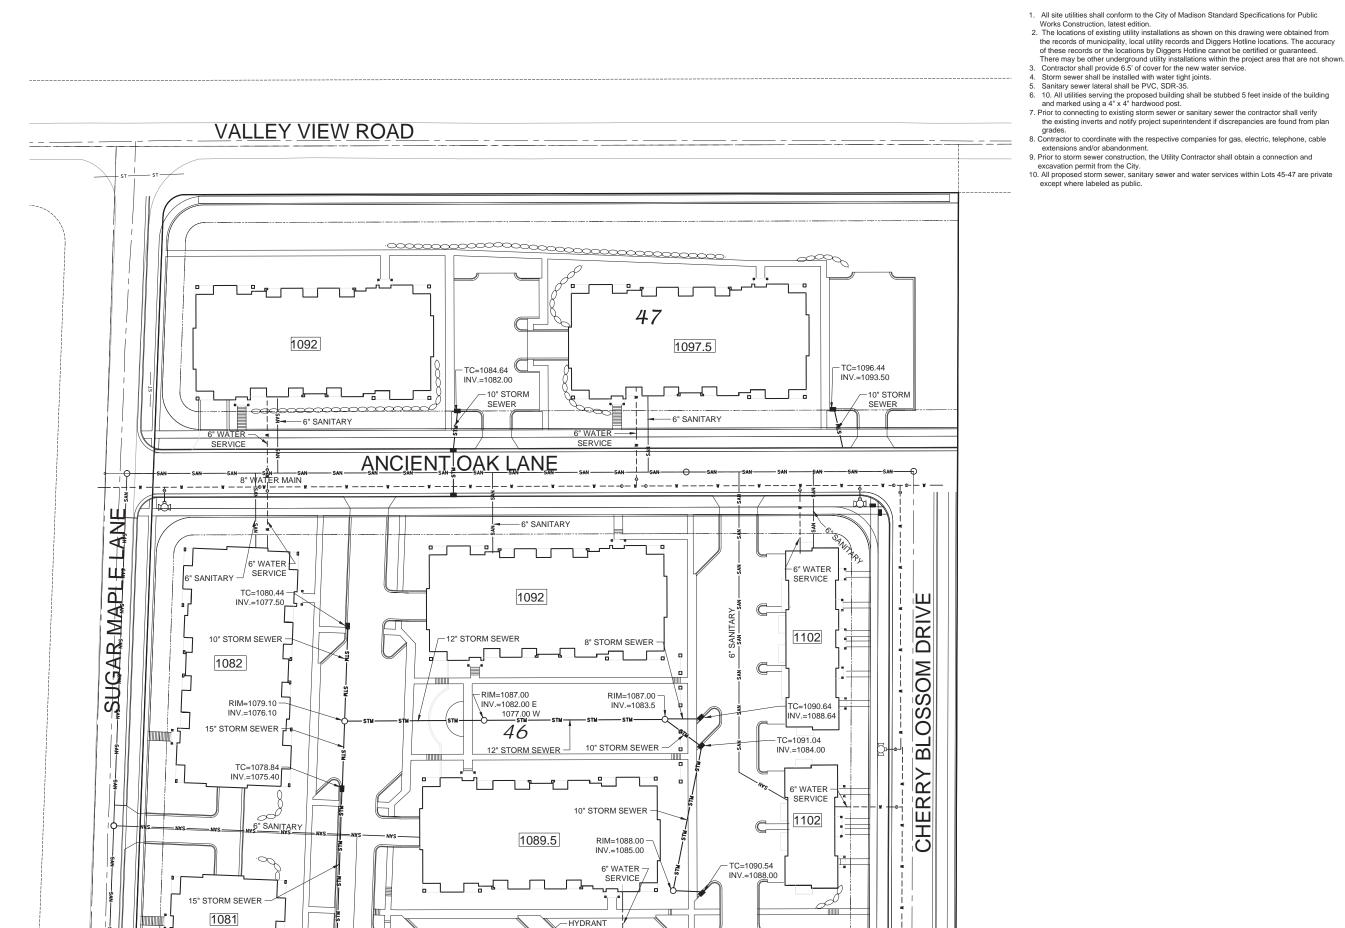

C I I

PROJECT NO. | 3 | 0

OPEN SPACE

C-1.3 SCALE: I"=40'-0"

C-2.2

RIM=1079.60 -

UTILITY NOTES:

D'ONDFRIO KOTTKE AND ASSOCIATES, INC.
77500 Westerrad Way, Madiene, WT, 89717
Phases 606.898.7750 • Mee 606.898.1089
VORH NATURAL RESOURCE FOR LAND BEYELPHIERT

SUGAR MAPLE APARTMENTS

DATE: 05-07-14 REVISED:

FN: 14-05-101

C-2.4

SUGAR MAPLE APARTMENTS

ISSUED Issued For SIP Submitted - January 28, 2014

PROJECT TITLE
Sugar Maple

Madison, WI