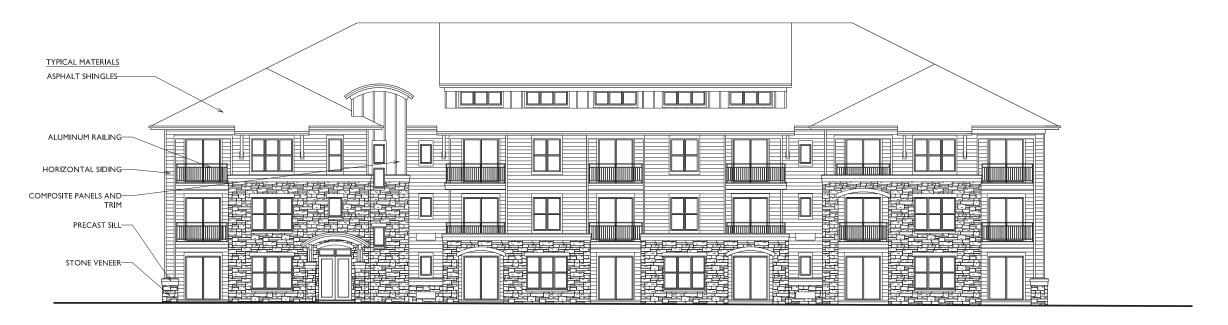

Madison, WI
SHEET TITLE
ELEVATIONS
36-UNIT

**BUILDING #9** 

SHEET NUMBER

7

PROJECT NO. 1310

NORTH ELEVATION - 36-UNIT

7 | SCALE: || 1/8"=1"-0"

EAST ELEVATION - 36-UNIT

SCALE: 1/8"=1'-0"

Knothe Druce
ARCHITECTS

Sheer. 780 Hilly And Jan 284

ISSUED Issued For SIP Submittal - January 28, 2014

PROJECT TITLE

Sugar Maple

Madison, WI
SHEET TITLE
ELEVATIONS
36-UNIT
BLDG #9

SHEET NUMBER