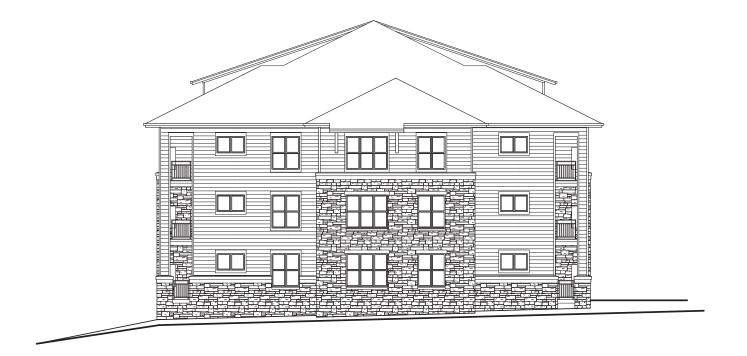

8

PROJECT NO. 1310
© 2013 Knothe & Bruce Architects, LLC

8 SCALE: 1/8"=1'-0"

WEST ELEVATION - 36-UNIT

8 SCALE: 1/8"=1'-0"

ISSUED Issued For SIP Submittal - January 28, 2014

PROJECT TITLE Sugar Maple

knothe bruce