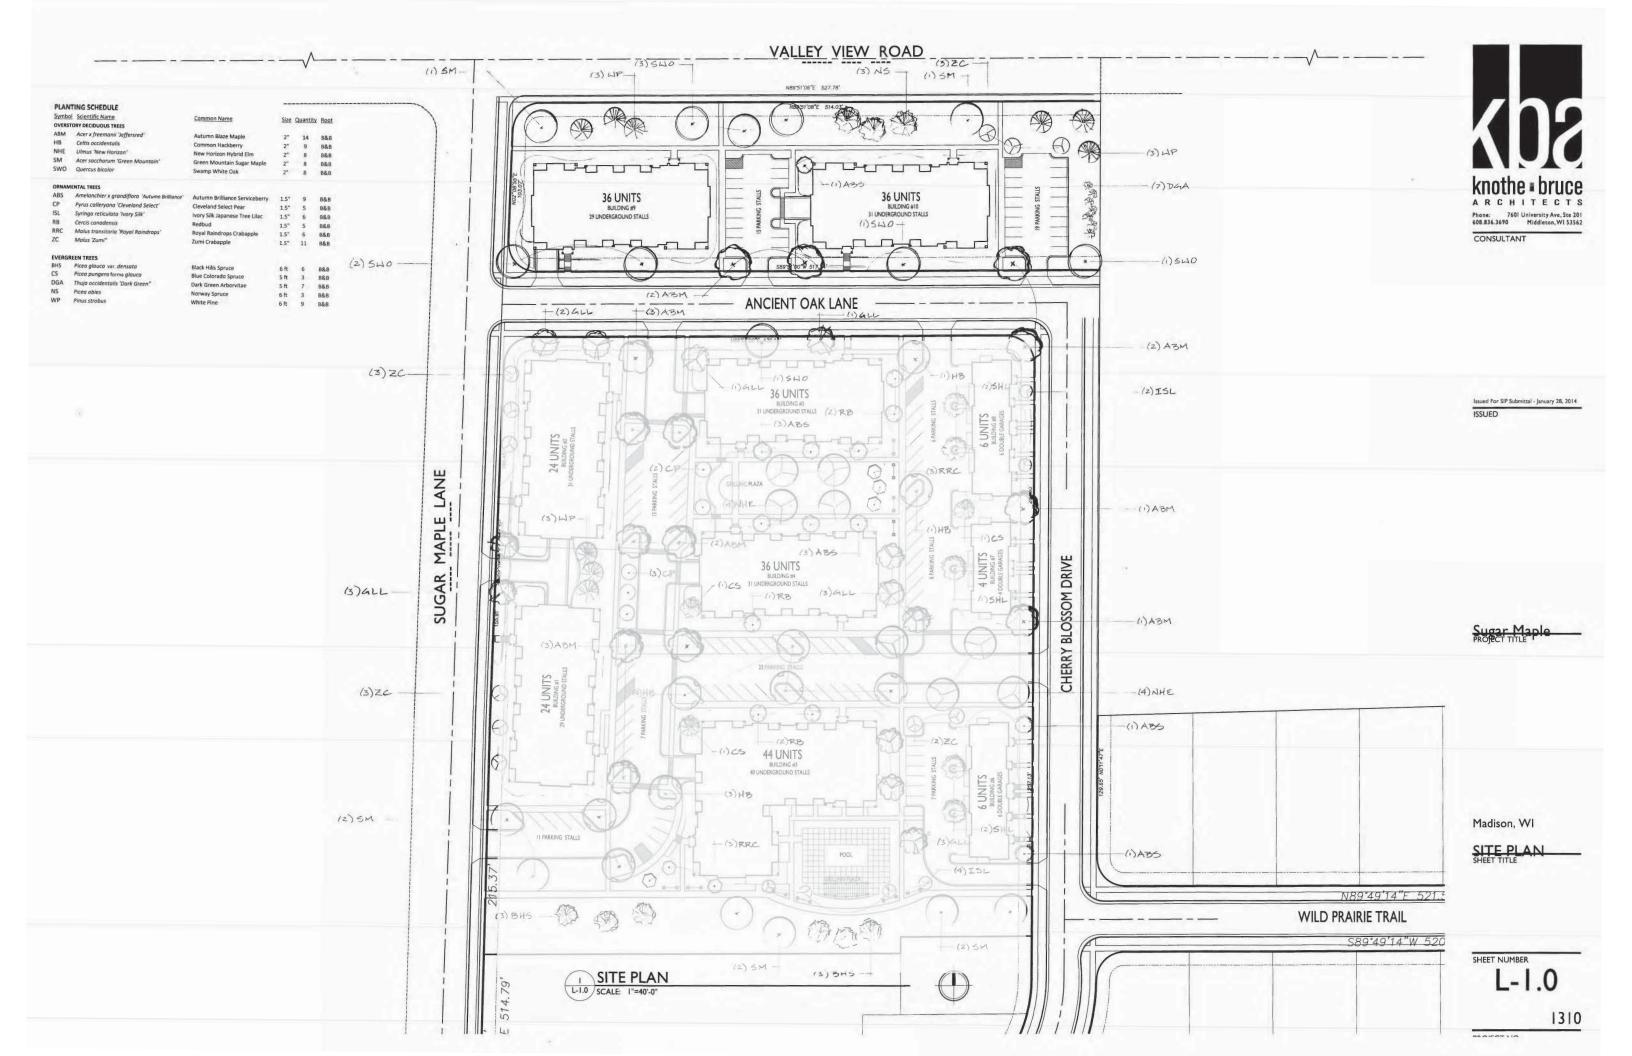

N89"51"06"E 527.78" LOT 47 36 UNITS
BUILDING #10
31 UNDERGROUND STALLS 36 UNITS BUILDING #9 29 UNDERGROUND STALLS ANCIENT OAK LANE UNIT MIX
EFFICIENCY
STUDIO/LOFT
ONE BEDROOM
TWO BEDROOM
TWO BEDROOM LOFT
TOTAL
VEHICLE PARKING
SURFACE
UNDERGROUND
GARAGE
TOTAL 36 UNITS
BUILDING #5
31 UNDERGROUND STALLS 6 UNITS BUILDING#8 BIKE PARKING
SURFACE - 2x6
GARAGE - Wall Hung
GARAGE - 2x6
TOTAL 24 UNITS BUILDING #2 LOT 46

VALLEY VIEW ROAD

GROSS FLOOR AREA 101.920 SF INCLUDING GARAGE LEVEL FLOOR AREA RATIO 1.24 INCLUDING GARAGE LEVEL 94 STALLS

PROJECT TITLE
Sugar Maple

ISSUED Issued For SIP Submittal - January 28, 2014

Madison, WI

SHEET TITLE SITE PLAN

LOT 47

PROJECT NO. © 2013 Knothe & Bruce Architects, LLC

SITE PLAN C-1.0 | SCALE: 1"=40'-0"

CONSOLIA

ISSUED Issued For SIP Submittal - January 28, 2014

PROJECT TITLE
Sugar Maple

Madison, WI