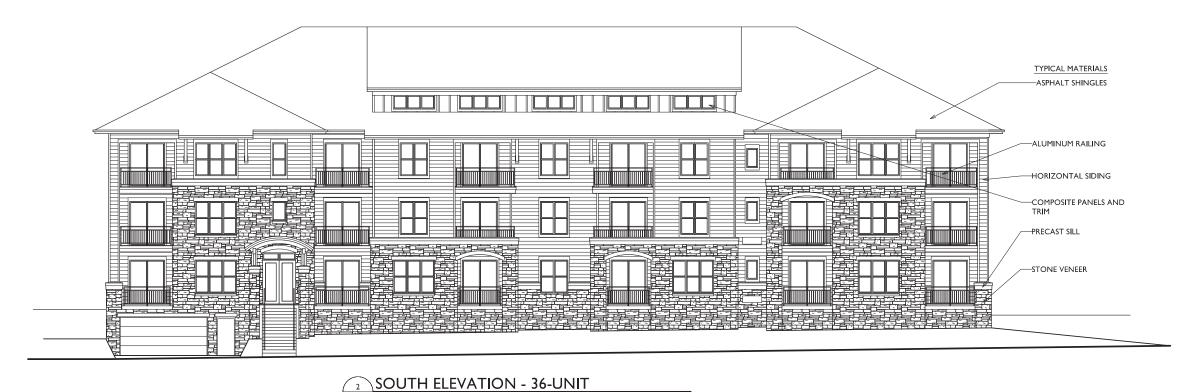

ISSUED Issued For SIP Submittal - January 28, 2014

PROJECT TITLE Sugar Maple

> Madison, WI SHEET TITLE ELEVATIONS 36-UNIT BLDG #10

SHEET NUMBER

10

PROJECT NO. 1310 © 2013 Knothe & Bruce Architects, LLC

SOUTH ELEVATION - 36-UNIT

WEST ELEVATION - 36-UNIT 10 SCALE: 1/8"=1'-0"