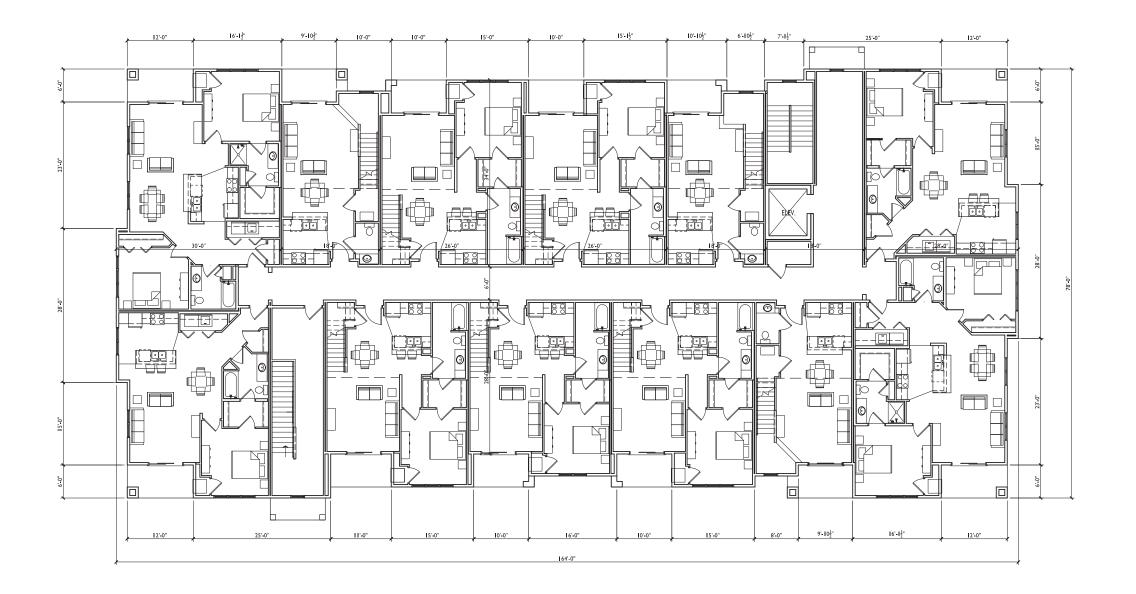

PROJECT NO. | 3 | 0

FIRST FLOOR PLAN - 36-UNIT

SCALE: 1/8"=1'-0"

CONSULTAN

ISSUED Issued For SIP Submittal - January 28, 2014

PROJECT TITLE

Sugar Maple

Madison, WI
SHEET TITLE
SECOND
FLOOR PLAN
36-UNIT
BLDG #9 & #10

SHEET NUMBER

4

PROJECT NO. 1310

SECOND FLOOR PLAN - 36-UNIT

4 SCALE: 1/8"=1'-0"

CONICHITAN

ISSUED Issued For SIP Submittal - January 28, 2014

PROJECT TITLE