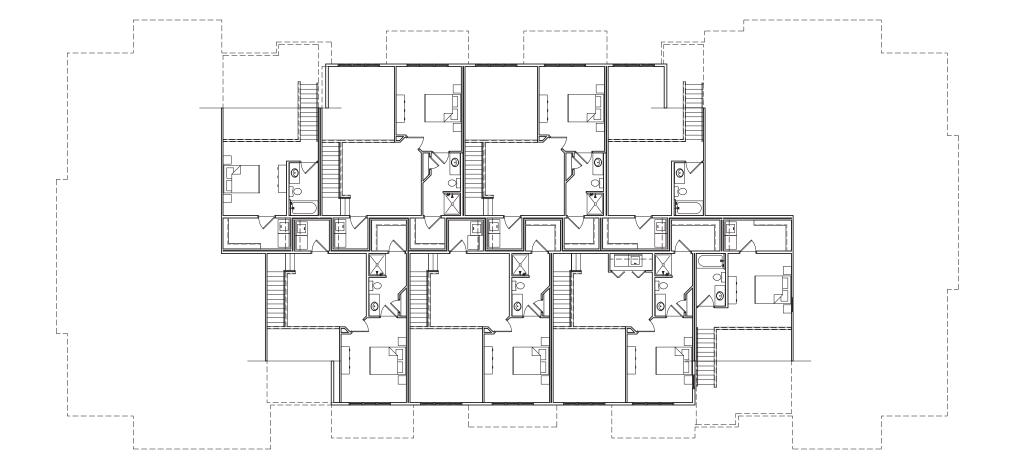

2

PROJECT NO. | 3 | 0

CONICHITAN

ISSUED Issued For SIP Submittal - January 28, 2014

PROJECT TITLE

Sugar Maple

Madison, WI
SHEET TITLE
FIRST FLOOR
PLAN
36-UNIT
BLDG #9 & #10

SHEET NUMBER

PROJECT NO. | 3 | 0

FIRST FLOOR PLAN - 36-UNIT

SCALE: 1/8"=1'-0"

CONSULTAN

ISSUED Issued For SIP Submittal - January 28, 2014

PROJECT TITLE

Sugar Maple

Madison, WI
SHEET TITLE
SECOND
FLOOR PLAN
36-UNIT
BLDG #9 & #10