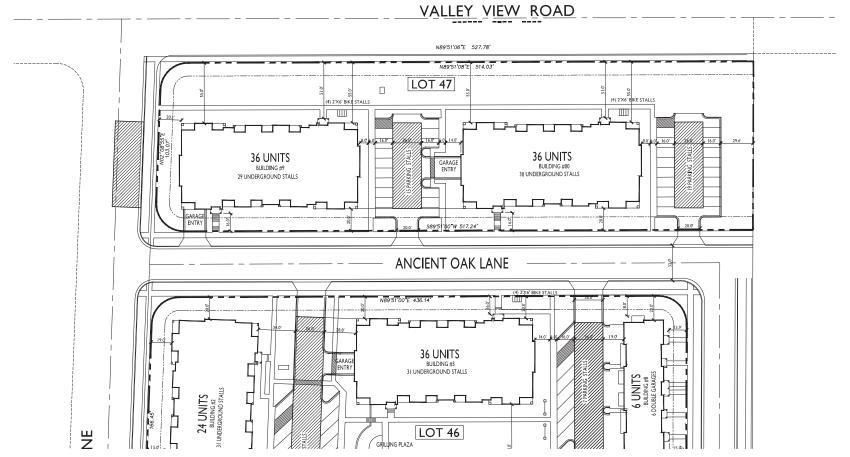

N89"51"06"E 527.78" LOT 47 36 UNITS
BUILDING #10
31 UNDERGROUND STALLS 36 UNITS BUILDING #9 29 UNDERGROUND STALLS ANCIENT OAK LANE UNIT MIX
EFFICIENCY
STUDIO/LOFT
ONE BEDROOM
TWO BEDROOM
TWO BEDROOM LOFT
TOTAL
VEHICLE PARKING
SURFACE
UNDERGROUND
GARAGE
TOTAL 36 UNITS
BUILDING #5
31 UNDERGROUND STALLS 6 UNITS BUILDING#8 BIKE PARKING
SURFACE - 2x6
GARAGE - Wall Hung
GARAGE - 2x6
TOTAL 24 UNITS BUILDING #2 LOT 46

VALLEY VIEW ROAD

GROSS FLOOR AREA 101.920 SF INCLUDING GARAGE LEVEL FLOOR AREA RATIO 1.24 INCLUDING GARAGE LEVEL 94 STALLS

PROJECT TITLE
Sugar Maple

ISSUED Issued For SIP Submittal - January 28, 2014

Madison, WI

SHEET TITLE SITE PLAN

LOT 47

PROJECT NO. © 2013 Knothe & Bruce Architects, LLC

SITE PLAN C-1.0 | SCALE: 1"=40'-0"

CONSOLIA

ISSUED Issued For SIP Submittal - January 28, 2014

PROJECT TITLE
Sugar Maple

Madison, WI