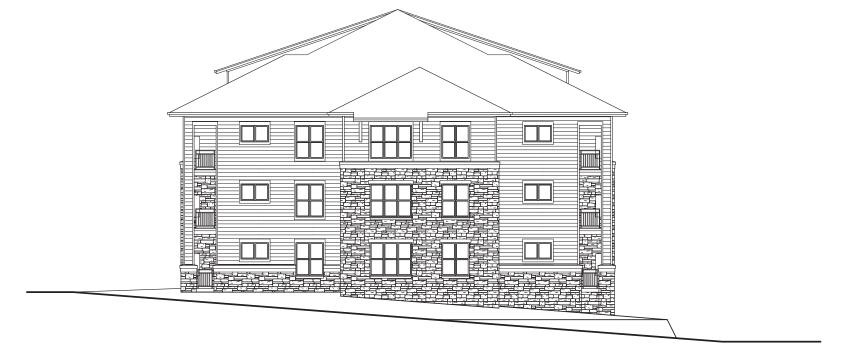

Madison, WI
SHEET TITLE
ELEVATIONS
36-UNIT

**BUILDING #9** 

SHEET NUMBER

7

PROJECT NO. 1310

NORTH ELEVATION - 36-UNIT

7 | SCALE: || 1/8"=1"-0"

EAST ELEVATION - 36-UNIT

SCALE: 1/8"=1'-0"

Knothe Druce
ARCHITECTS

Sheer. 780 Hilly And Jan 284

ISSUED Issued For SIP Submittal - January 28, 2014

PROJECT TITLE

Sugar Maple

Madison, WI
SHEET TITLE
ELEVATIONS
36-UNIT
BLDG #9

SHEET NUMBER