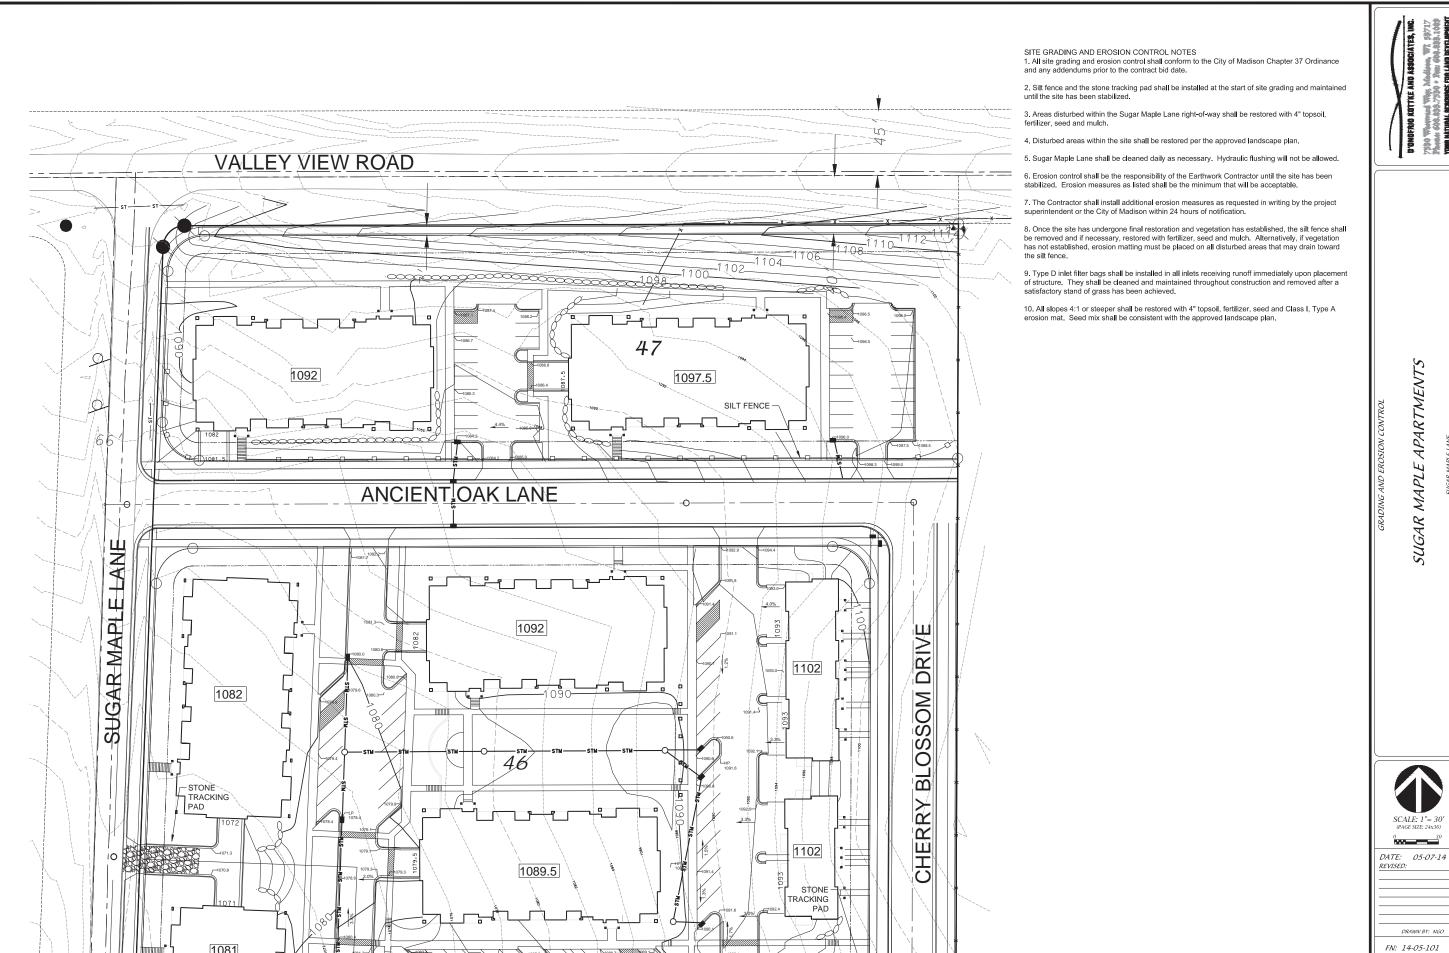

C I I

PROJECT NO. | 3 | 0

OPEN SPACE

C-1.3 SCALE: I"=40'-0"

C-2.2

RIM=1079.60 -

UTILITY NOTES:

D'ONDFRIO KOTTKE AND ASSOCIATES, INC.
77500 Westerrad Way, Madiene, WT, 89717
Phases 606.898.7750 • Mee 606.898.1089
VORH NATURAL RESOURCE FOR LAND BEYELPHIERT

SUGAR MAPLE APARTMENTS

DATE: 05-07-14 REVISED:

FN: 14-05-101

C-2.4

SUGAR MAPLE APARTMENTS

ISSUED Issued For SIP Submitted - January 28, 2014

PROJECT TITLE
Sugar Maple

Madison, WI