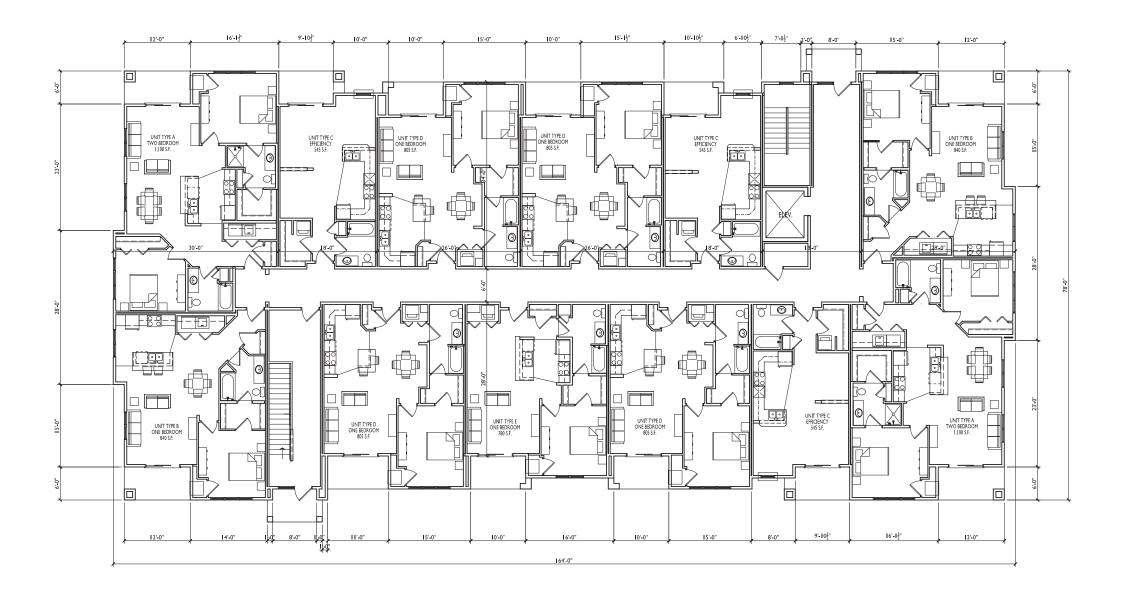

2

PROJECT NO. | 3 | 0

CONICHITAN

ISSUED Issued For SIP Submittal - January 28, 2014

PROJECT TITLE

Sugar Maple

Madison, WI
SHEET TITLE
FIRST FLOOR
PLAN
36-UNIT
BLDG #9 & #10

SHEET NUMBER

PROJECT NO. | 3 | 0

FIRST FLOOR PLAN - 36-UNIT

SCALE: 1/8"=1'-0"

CONSULTAN

ISSUED Issued For SIP Submittal - January 28, 2014

PROJECT TITLE

Sugar Maple

Madison, WI
SHEET TITLE
SECOND
FLOOR PLAN
36-UNIT
BLDG #9 & #10