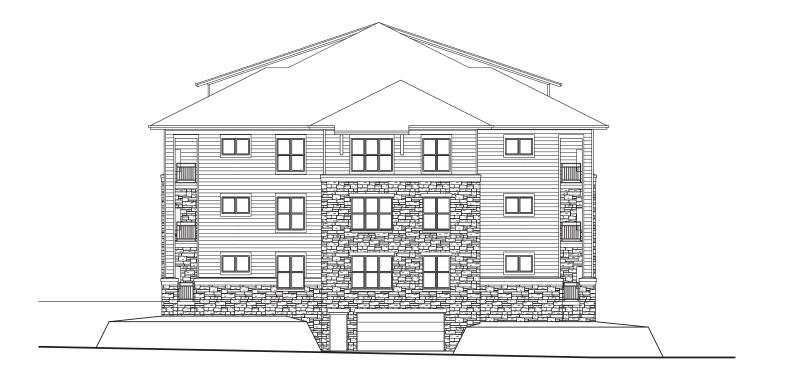

Madison, WI SHEET TITLE ELEVATIONS 36-UNIT BLDG #10

SHEET NUMBER

9

PROJECT NO. 1310 © 2013 Knothe & Bruce Architects, LLC

NORTH ELEVATION - 36-UNIT

EAST ELEVATION - 36-UNIT

SCALE: 1/8"=1'-0"

knothe bruce

ISSUED Issued For SIP Submittal - January 28, 2014

PROJECT TITLE Sugar Maple

> Madison, WI SHEET TITLE ELEVATIONS 36-UNIT BLDG #10

SHEET NUMBER

10

PROJECT NO. 1310 © 2013 Knothe & Bruce Architects, LLC

SOUTH ELEVATION - 36-UNIT