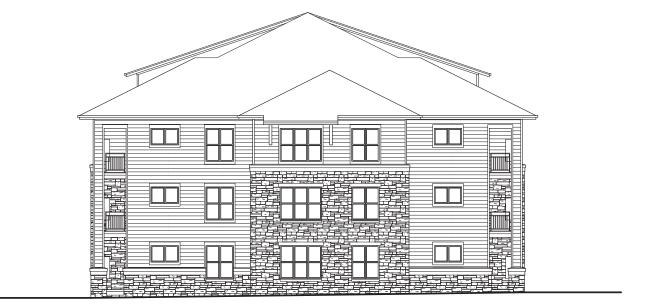

Madison, WI SHEET TITLE ELEVATIONS 36-UNIT BLDG #10

SHEET NUMBER

9

PROJECT NO. 1310 © 2013 Knothe & Bruce Architects, LLC

NORTH ELEVATION - 36-UNIT

EAST ELEVATION - 36-UNIT

SCALE: 1/8"=1'-0"

knothe bruce

ISSUED Issued For SIP Submittal - January 28, 2014

PROJECT TITLE Sugar Maple

> Madison, WI SHEET TITLE ELEVATIONS 36-UNIT BLDG #10

SHEET NUMBER

10

PROJECT NO. 1310 © 2013 Knothe & Bruce Architects, LLC

SOUTH ELEVATION - 36-UNIT