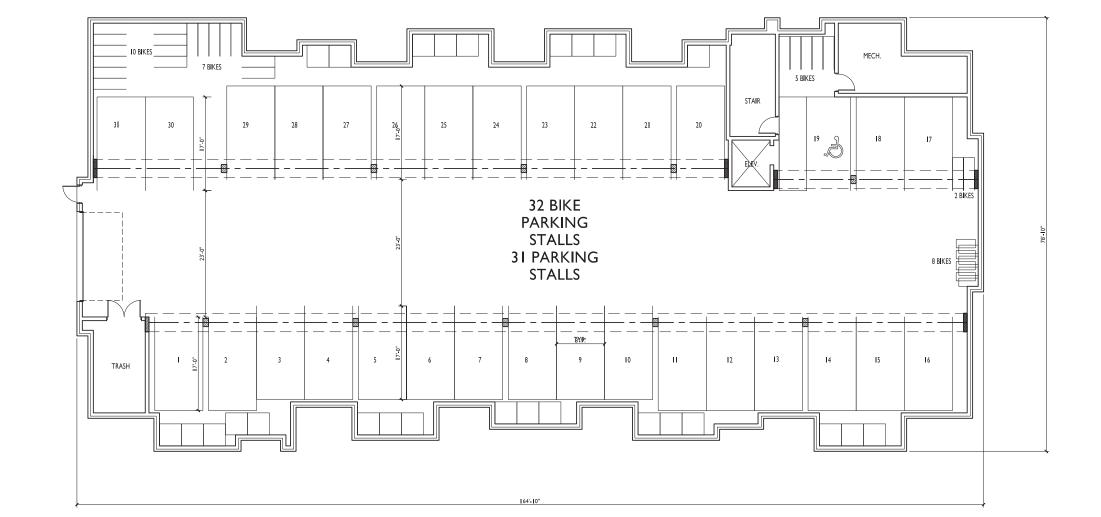

SHEET NUMBER

1310 © 2013 Knothe & Bruce Architects, LLC

CONSULTANI

ISSUED Issued For SIP Submittal - January 28, 2014

PROJECT TITLE
Sugar Maple

Madison, WI
SHEET TITLE
BASMENT
PLAN
36-UNIT
BLDG #10

SHEET NUMBER

2

PROJECT NO. | 3 | 0

CONICHITAN

ISSUED Issued For SIP Submittal - January 28, 2014

PROJECT TITLE

Sugar Maple

Madison, WI
SHEET TITLE
FIRST FLOOR
PLAN
36-UNIT
BLDG #9 & #10

SHEET NUMBER