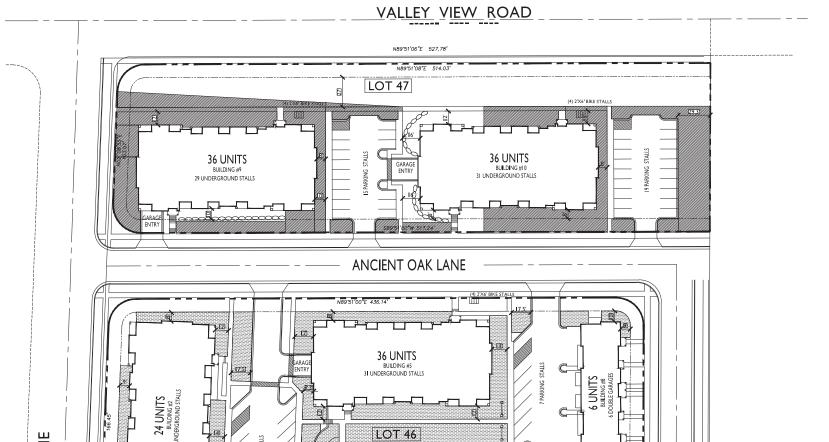

N89"51"06"E 527.78" LOT 47 36 UNITS
BUILDING #10
31 UNDERGROUND STALLS 36 UNITS BUILDING #9 29 UNDERGROUND STALLS ANCIENT OAK LANE UNIT MIX
EFFICIENCY
STUDIO/LOFT
ONE BEDROOM
TWO BEDROOM
TWO BEDROOM LOFT
TOTAL
VEHICLE PARKING
SURFACE
UNDERGROUND
GARAGE
TOTAL 36 UNITS
BUILDING #5
31 UNDERGROUND STALLS 6 UNITS BUILDING#8 BIKE PARKING
SURFACE - 2x6
GARAGE - Wall Hung
GARAGE - 2x6
TOTAL 24 UNITS BUILDING #2 LOT 46

VALLEY VIEW ROAD

GROSS FLOOR AREA 101.920 SF INCLUDING GARAGE LEVEL FLOOR AREA RATIO 1.24 INCLUDING GARAGE LEVEL 94 STALLS

PROJECT TITLE
Sugar Maple

ISSUED Issued For SIP Submittal - January 28, 2014

Madison, WI

SHEET TITLE SITE PLAN

LOT 47

PROJECT NO. © 2013 Knothe & Bruce Architects, LLC

SITE PLAN C-1.0 | SCALE: 1"=40'-0"

CONSOLIA

ISSUED Issued For SIP Submittal - January 28, 2014

PROJECT TITLE
Sugar Maple

Madison, WI