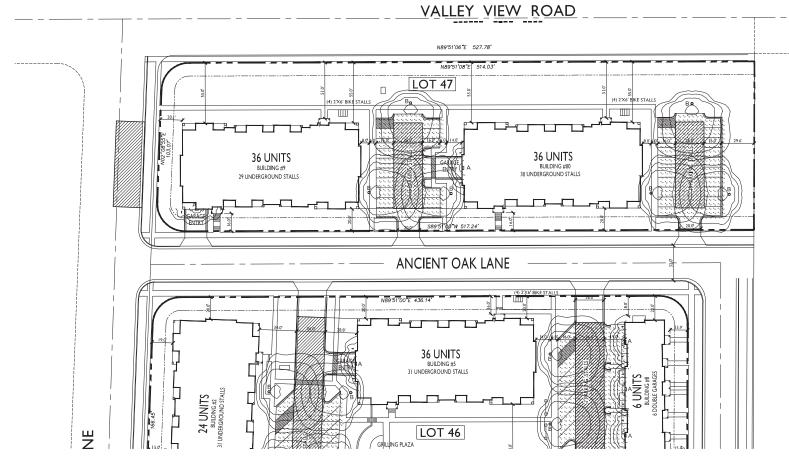

N89"51"06"E 527.78" LOT 47 36 UNITS
BUILDING #10
31 UNDERGROUND STALLS 36 UNITS BUILDING #9 29 UNDERGROUND STALLS ANCIENT OAK LANE UNIT MIX
EFFICIENCY
STUDIO/LOFT
ONE BEDROOM
TWO BEDROOM
TWO BEDROOM LOFT
TOTAL
VEHICLE PARKING
SURFACE
UNDERGROUND
GARAGE
TOTAL 36 UNITS
BUILDING #5
31 UNDERGROUND STALLS 6 UNITS BUILDING#8 BIKE PARKING
SURFACE - 2x6
GARAGE - Wall Hung
GARAGE - 2x6
TOTAL 24 UNITS BUILDING #2 LOT 46

VALLEY VIEW ROAD

GROSS FLOOR AREA 101.920 SF INCLUDING GARAGE LEVEL FLOOR AREA RATIO 1.24 INCLUDING GARAGE LEVEL 94 STALLS

PROJECT TITLE
Sugar Maple

ISSUED Issued For SIP Submittal - January 28, 2014

Madison, WI

SHEET TITLE SITE PLAN

LOT 47

PROJECT NO. © 2013 Knothe & Bruce Architects, LLC

SITE PLAN C-1.0 | SCALE: 1"=40'-0"

CONSOLIA

ISSUED Issued For SIP Submittal - January 28, 2014

PROJECT TITLE
Sugar Maple

Madison, WI