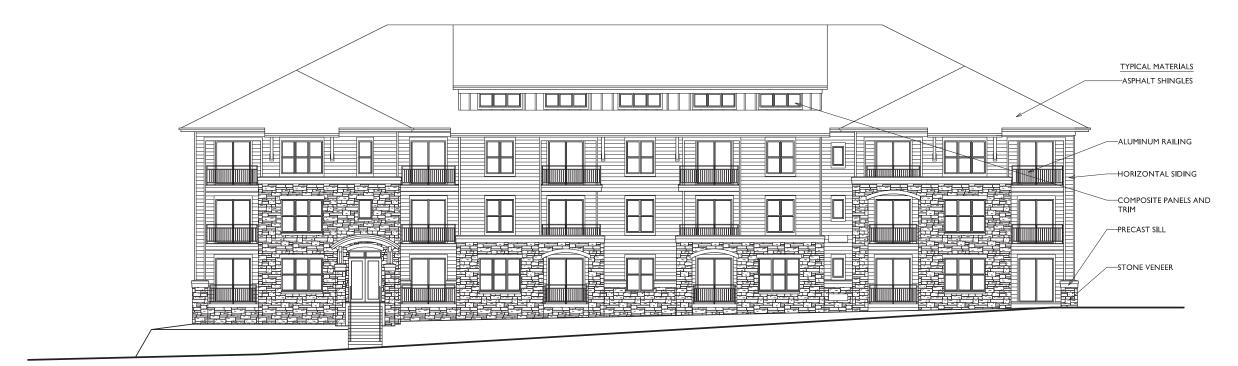

ISSUED Issued For SIP Submittal - January 28, 2014

PROJECT TITLE Sugar Maple

> Madison, WI SHEET TITLE ELEVATIONS 36-UNIT BLDG #10

SHEET NUMBER

10

PROJECT NO. 1310 © 2013 Knothe & Bruce Architects, LLC

SOUTH ELEVATION - 36-UNIT

WEST ELEVATION - 36-UNIT 10 SCALE: 1/8"=1'-0"