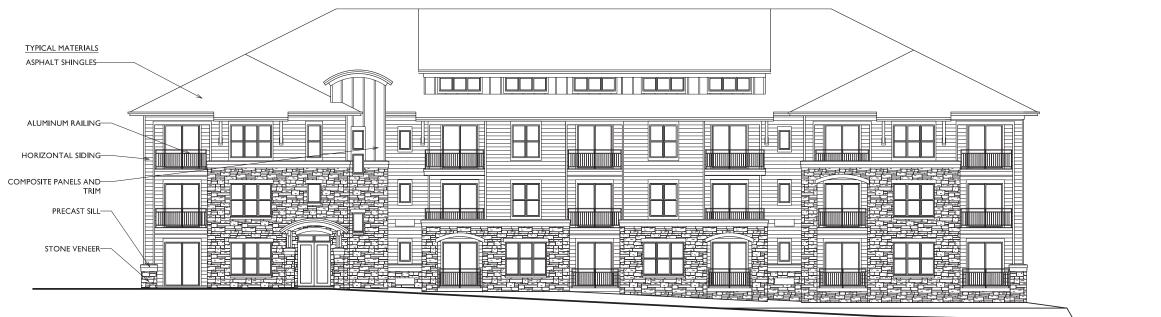

SCALE: 1/8"=1'-0"

Knothe Druce
ARCHITECTS

Sheer. 780 Hilly And Jan 284

ISSUED Issued For SIP Submittal - January 28, 2014

PROJECT TITLE

Sugar Maple

Madison, WI
SHEET TITLE
ELEVATIONS
36-UNIT
BLDG #9

SHEET NUMBER

8

PROJECT NO. 1310
© 2013 Knothe & Bruce Architects, LLC

8 SCALE: 1/8"=1'-0"

WEST ELEVATION - 36-UNIT

8 SCALE: 1/8"=1'-0"

ISSUED Issued For SIP Submittal - January 28, 2014

PROJECT TITLE Sugar Maple

knothe bruce