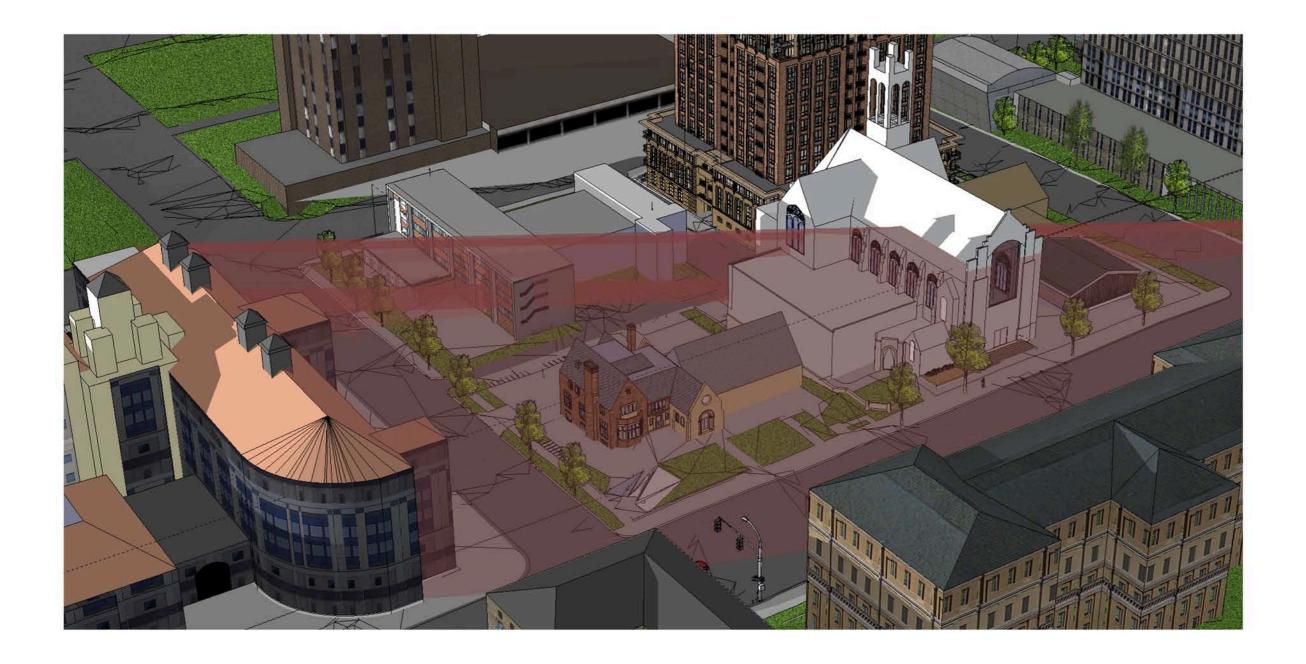

Granger Hall Shadow on November 1, 8am

1001 University

Existing Conditions - Sun Study June 29, 2011

Luther Memorial Shadow on November 1, 10:30 am

1001 University

Existing Conditions - Sun Study June 29, 2011