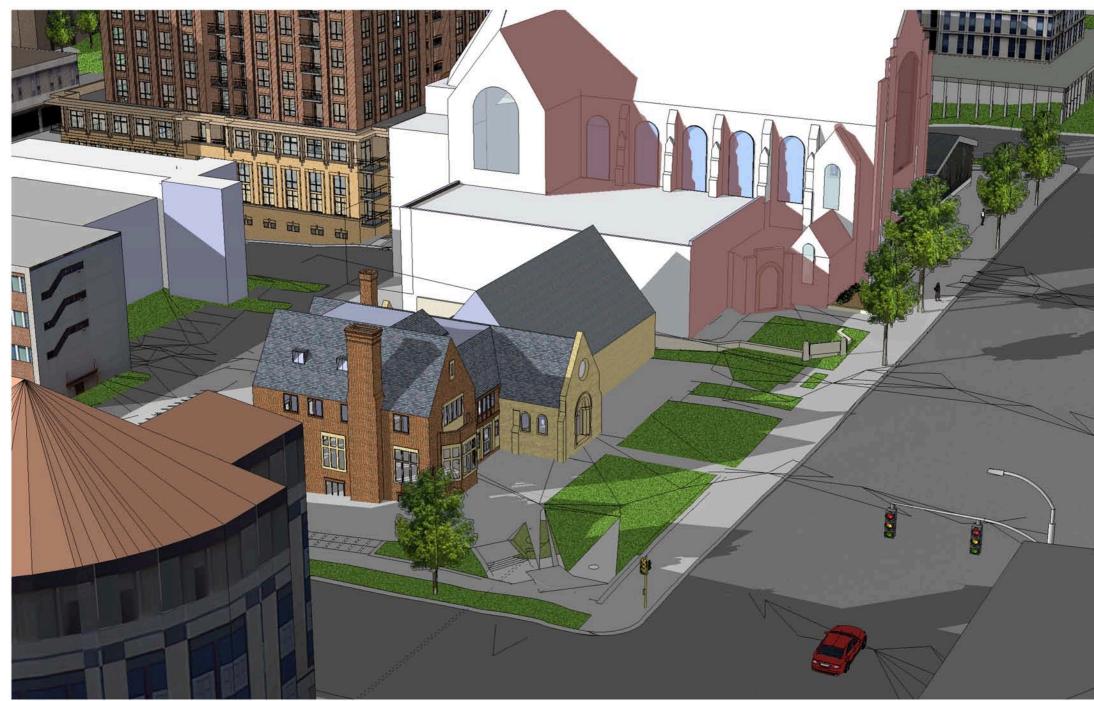

Granger Hall Shadow on November 1, 8am

1001 University

Existing Conditions - Sun Study June 29, 2011

Luther Memorial Shadow on November 1, 10:30 am

1001 University

Existing Conditions - Sun Study June 29, 2011