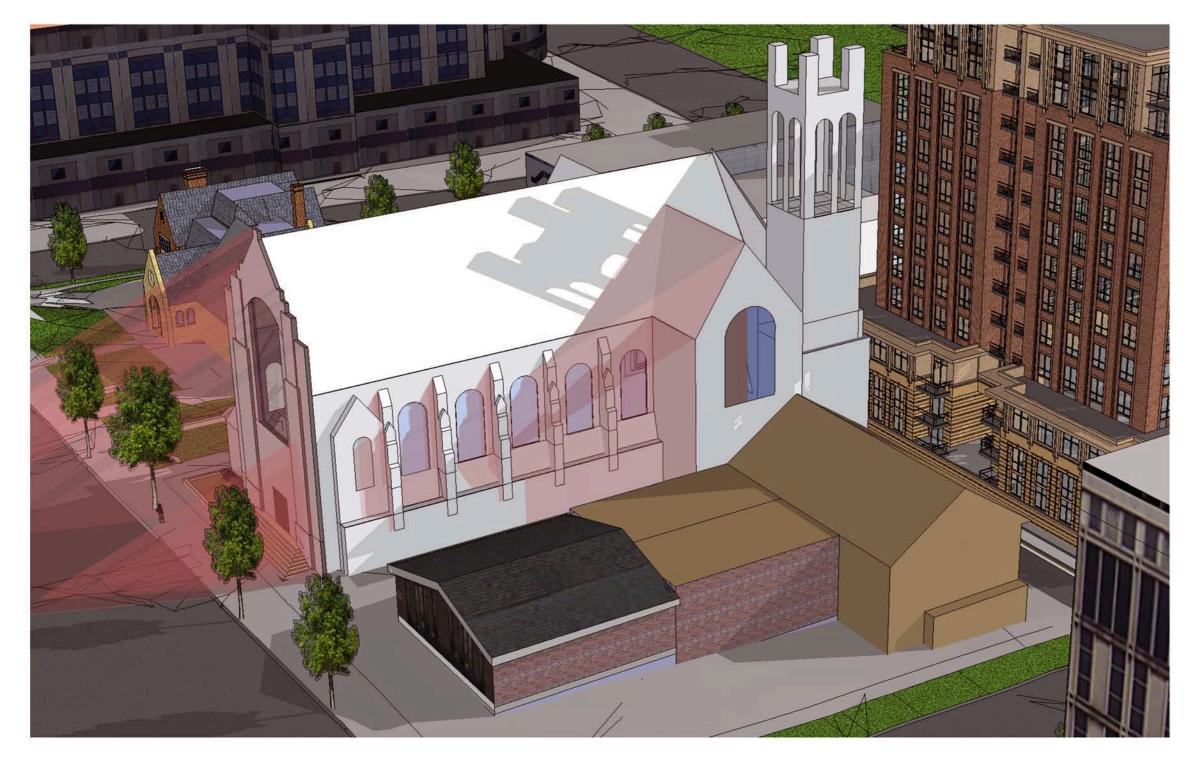

Chemistry Building Shadow on November 1, 4:15pm

1001 University

Existing Conditions - Sun Study June 29, 2011

Shadows affecting Luther Memorial November 1, 8:00am, 10:30am, 12:00pm, 2:00pm, 4:15pm

1001 University