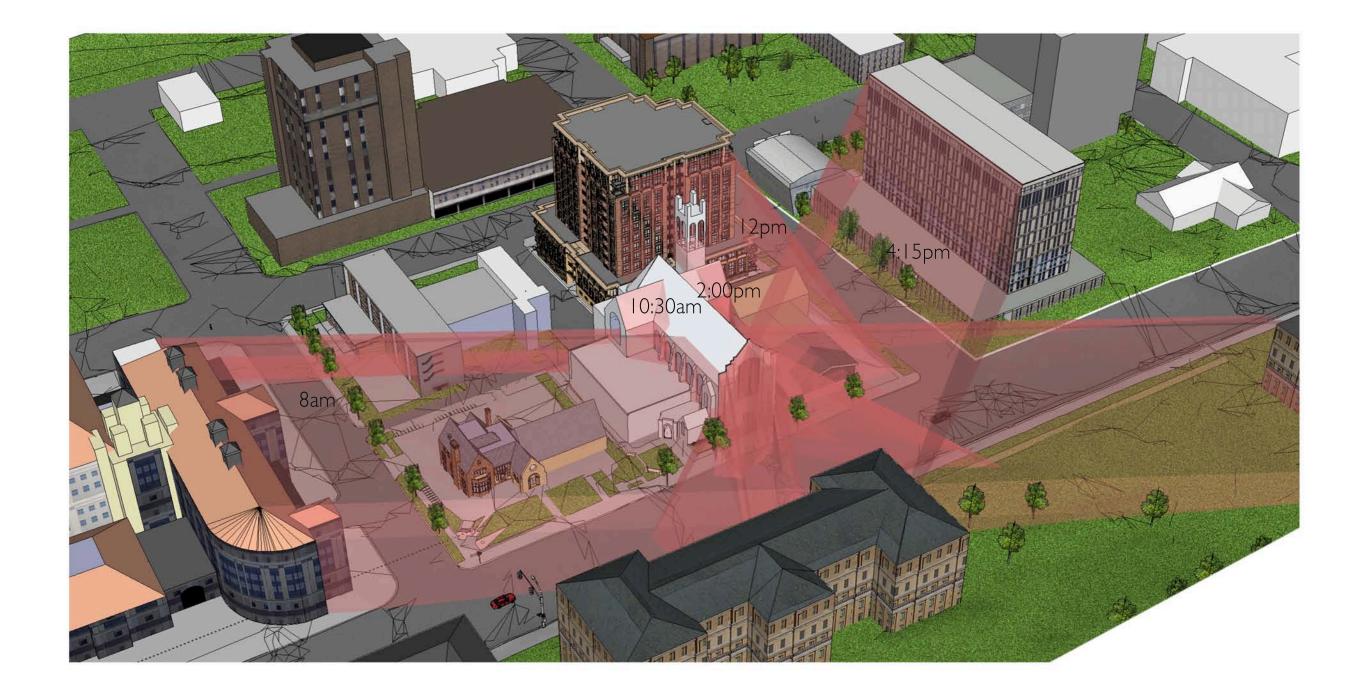

Granger Hall Shadow on November 1, 8am

1001 University

Existing Conditions - Sun Study June 29, 2011

Luther Memorial Shadow on November 1, 10:30 am

1001 University

Existing Conditions - Sun Study June 29, 2011

Grand Central Shadow on November 1, 12pm

1001 University

Existing Conditions - Sun Study June 29, 2011

Luther Memorial Shadow on November 1, 2:00 pm

1001 University

Existing Conditions - Sun Study June 29, 2011

Chemistry Building Shadow on November 1, 4:15pm

1001 University

Existing Conditions - Sun Study June 29, 2011

Shadows affecting Luther Memorial November 1, 8:00am, 10:30am, 12:00pm, 2:00pm, 4:15pm

1001 University