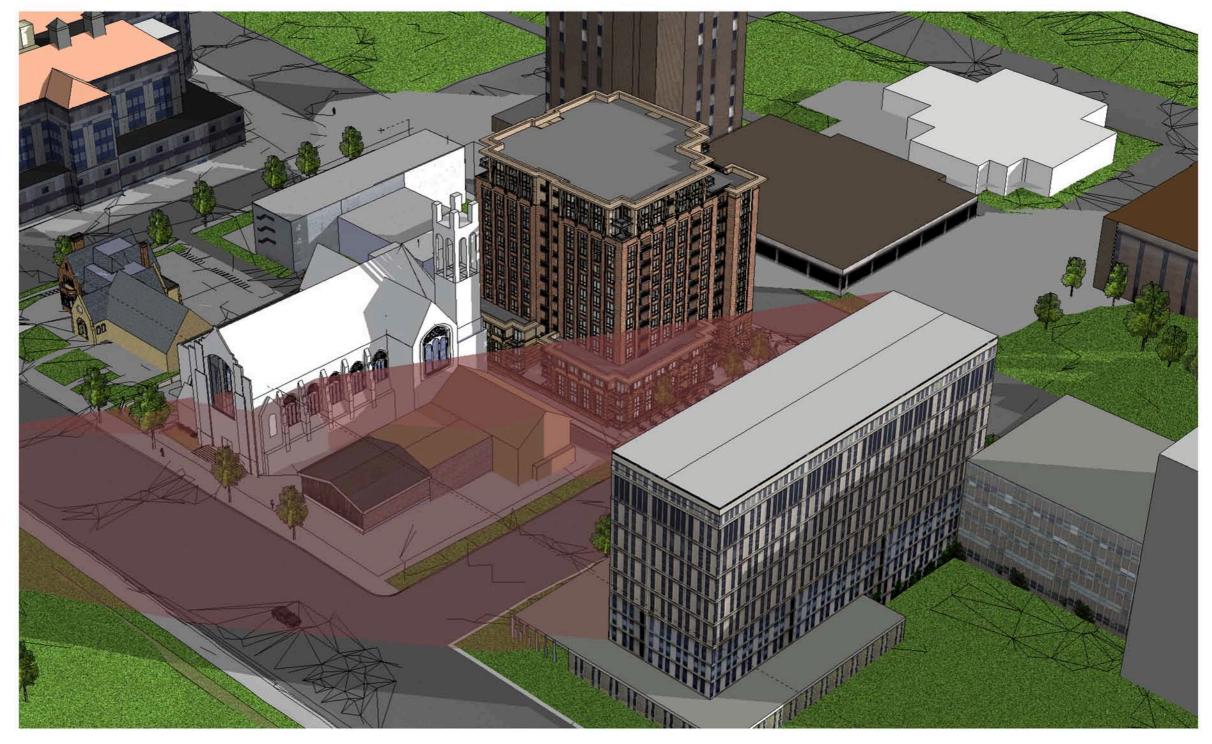

Chemistry Building Shadow on November 1, 4:15pm

1001 University

Existing Conditions - Sun Study June 29, 2011

Shadows affecting Luther Memorial November 1, 8:00am, 10:30am, 12:00pm, 2:00pm, 4:15pm

1001 University

Existing Conditions - Sun Study June 29, 2011

Option 8 Shadow on April 1, 8:00 am

1001 University

Design Option 8 37 Apartments and 101 Bedrooms June 29, 2011

Option 9 Shadow on April 1, 8:00 am

1001 University