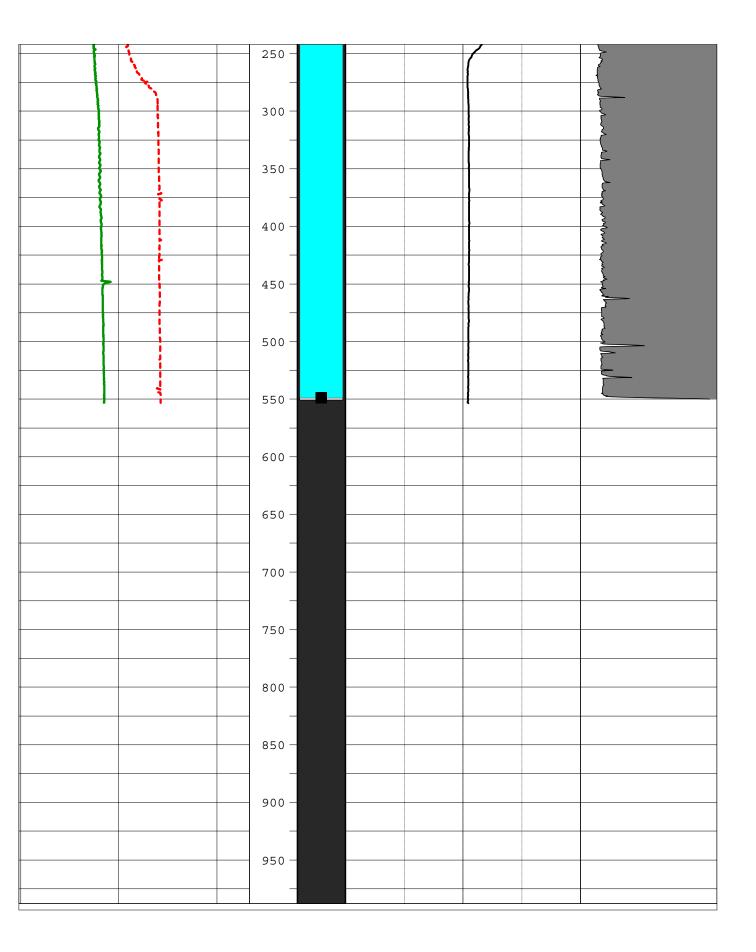

| County Dane Logs Logs Logs Logs WGNHS Well ID  Location Method Location Method Logs Logs WGNHS Well ID  Date 2/14/17 Well Name MWU#14 Pumped Results  Location Method Logs WGNHS Well ID  Date 2/14/17 Well Name MWU#14 Pumped Results  Location Method Logs WGNHS Well ID  Date 2/14/17 Well Name MWU#14 Pumped Results  Location Method Logs WGNHS Well ID  Date 2/14/17 Well Name MWU#14 Pumped Results  Location Method Logs WGNHS Well ID  Date 2/14/17 Well Name MWU#14 Pumped Results  Location Method Logs WGNHS Well ID  Date 2/14/17 Well Name MWU#14 Pumped Results  Location Method Logs University @ Flambeau, Madison WI  County Dane Logged By PMChase  Latitude Longitude Longitude Lougitude Lougitude Lougitude Logitude |                                                                                                                                                                  |                                                                          |                                                                                                              |
|--------------------------------------------------------------------------------------------------------------------------------------------------------------------------------------------------------------------------------------------------------------------------------------------------------------------------------------------------------------------------------------------------------------------------------------------------------------------------------------------------------------------------------------------------------------------------------------------------------------------------------------------------------------------------------------------------------------------------------------------------------------------------------------------------------------------------------------------------------------------------------------------------------------------------------------------------------------------------------------------------------------------------------------------------------------------------------------------------------------------------------------------------------------------------------------------------------------------------------------------------------------------------------------------------------------------------------------------------------------------------------------------------------------------------------------------------------------------------------------------------------------------------------------------------------------------------------------------------------------------------------------------------------------------------------------------------------------------------------------------------------------------------------------------------------------------------------------------------------------------------------------------------------------------------------------------------------------------------------------------------------------------------------------------------------------------------------------------------------------------------------|------------------------------------------------------------------------------------------------------------------------------------------------------------------|--------------------------------------------------------------------------|--------------------------------------------------------------------------------------------------------------|
| LOCATION METHOD                                                                                                                                                                                                                                                                                                                                                                                                                                                                                                                                                                                                                                                                                                                                                                                                                                                                                                                                                                                                                                                                                                                                                                                                                                                                                                                                                                                                                                                                                                                                                                                                                                                                                                                                                                                                                                                                                                                                                                                                                                                                                                                | ELEVATION                                                                                                                                                        | ELEVATION METHO                                                          | OD                                                                                                           |
|                                                                                                                                                                                                                                                                                                                                                                                                                                                                                                                                                                                                                                                                                                                                                                                                                                                                                                                                                                                                                                                                                                                                                                                                                                                                                                                                                                                                                                                                                                                                                                                                                                                                                                                                                                                                                                                                                                                                                                                                                                                                                                                                |                                                                                                                                                                  | DEPTH TO WATER                                                           |                                                                                                              |
| CASING STICK UP                                                                                                                                                                                                                                                                                                                                                                                                                                                                                                                                                                                                                                                                                                                                                                                                                                                                                                                                                                                                                                                                                                                                                                                                                                                                                                                                                                                                                                                                                                                                                                                                                                                                                                                                                                                                                                                                                                                                                                                                                                                                                                                | WUWN                                                                                                                                                             | File Created on: 4/24/1                                                  | 7 <b>by</b> : <u>pmc</u>                                                                                     |
| LOGS COLLECTED:  Gamma Caliper                                                                                                                                                                                                                                                                                                                                                                                                                                                                                                                                                                                                                                                                                                                                                                                                                                                                                                                                                                                                                                                                                                                                                                                                                                                                                                                                                                                                                                                                                                                                                                                                                                                                                                                                                                                                                                                                                                                                                                                                                                                                                                 | X Fluid Conductivity Flow Meter- HeatPulse X Flow Meter- Spinner - flow up is negative, flow down is pos Optical Borehole Imager Acoustic Borehole Imager OTHER: | Unless Noted:  - all depths are in feet  For well depth casing depth and | r more information or to obtain<br>llected data not shown please<br>contact us at<br>geodata @wgnhs.uwex.edu |
| Temperature                                                                                                                                                                                                                                                                                                                                                                                                                                                                                                                                                                                                                                                                                                                                                                                                                                                                                                                                                                                                                                                                                                                                                                                                                                                                                                                                                                                                                                                                                                                                                                                                                                                                                                                                                                                                                                                                                                                                                                                                                                                                                                                    | Depth                                                                                                                                                            | Borehole Flow                                                            | Caliper                                                                                                      |
| 11.5 deg C<br>FCond 25'C<br>900 uS/cm                                                                                                                                                                                                                                                                                                                                                                                                                                                                                                                                                                                                                                                                                                                                                                                                                                                                                                                                                                                                                                                                                                                                                                                                                                                                                                                                                                                                                                                                                                                                                                                                                                                                                                                                                                                                                                                                                                                                                                                                                                                                                          | 12.5 1ft:1000ft                                                                                                                                                  | GPM 2000                                                                 | 10 relative diameter 25                                                                                      |
|                                                                                                                                                                                                                                                                                                                                                                                                                                                                                                                                                                                                                                                                                                                                                                                                                                                                                                                                                                                                                                                                                                                                                                                                                                                                                                                                                                                                                                                                                                                                                                                                                                                                                                                                                                                                                                                                                                                                                                                                                                                                                                                                | 150 - 200 -                                                                                                                                                      |                                                                          |                                                                                                              |