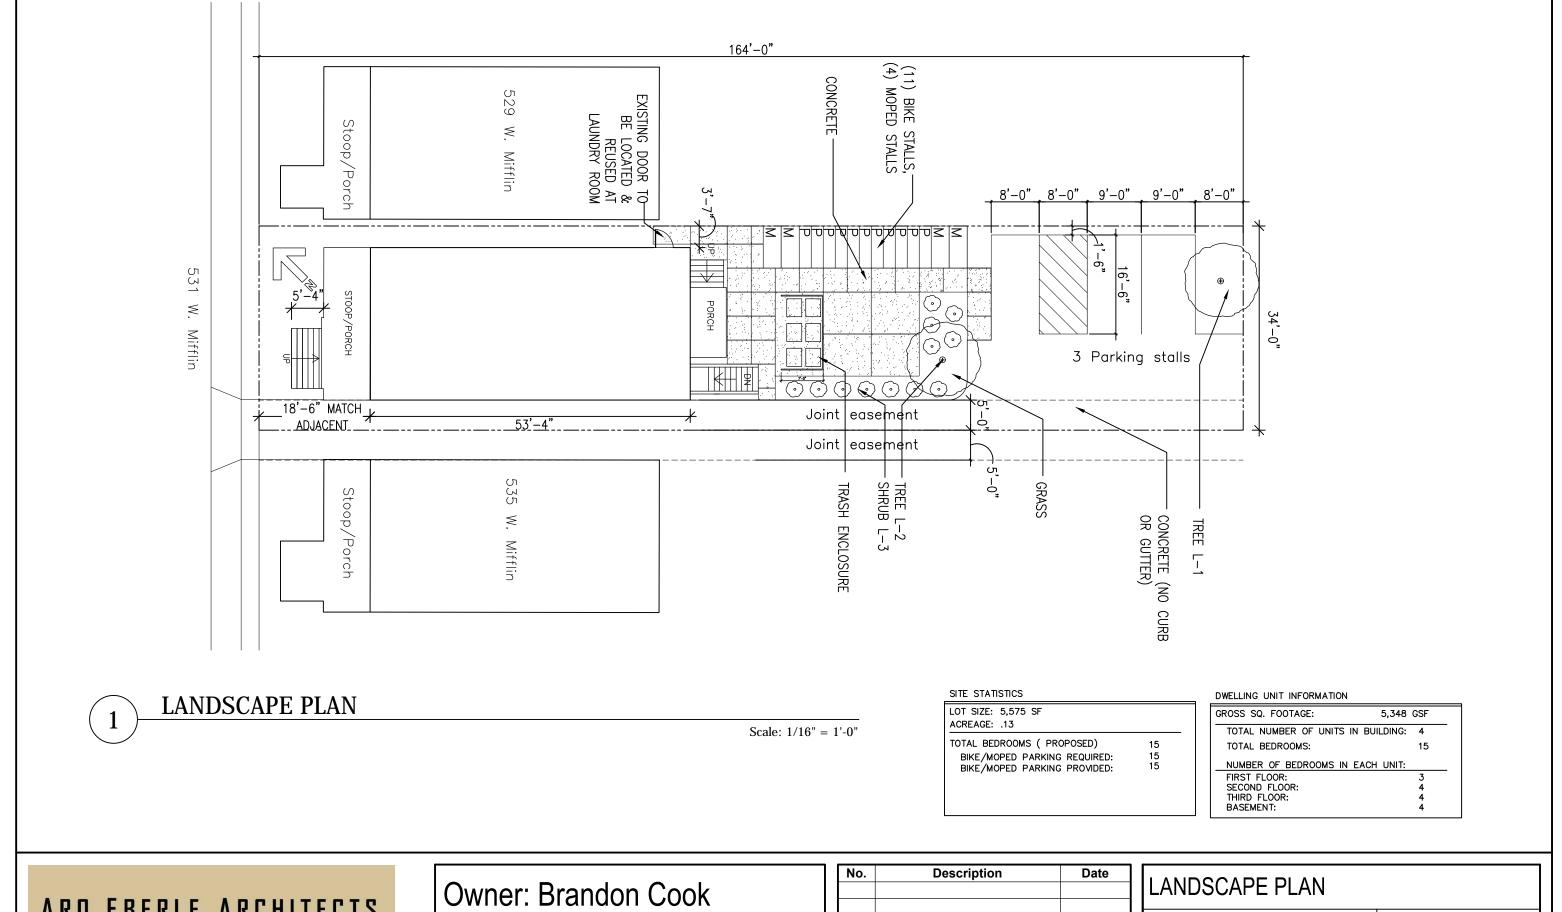

| LANDSCAPE PLAN         |    |                     |  |  |
|------------------------|----|---------------------|--|--|
| Date 22 February, 2012 |    | A1                  |  |  |
| Orawn by               | GB | 7 7 7               |  |  |
| Checked by             | MA | Scale 1/16" = 1'-0" |  |  |