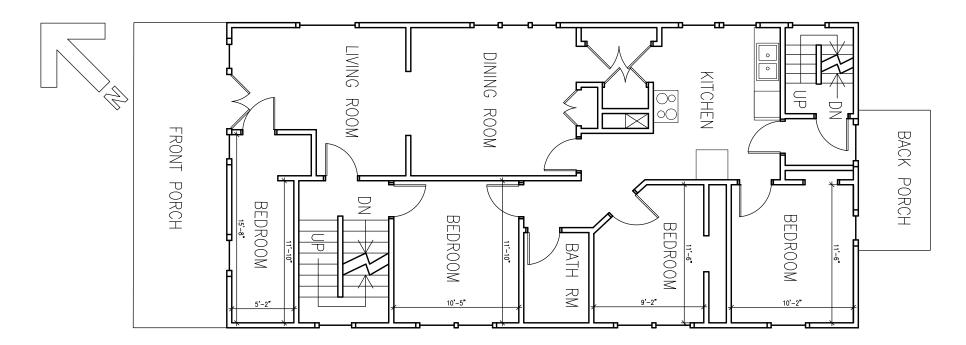

| FLOOR PLANS            |    |                    |  |
|------------------------|----|--------------------|--|
| Date 22 February, 2012 |    | A-3                |  |
| Drawn by               | GB |                    |  |
| Checked by             | MA | Scale 1/8" = 1'-0" |  |