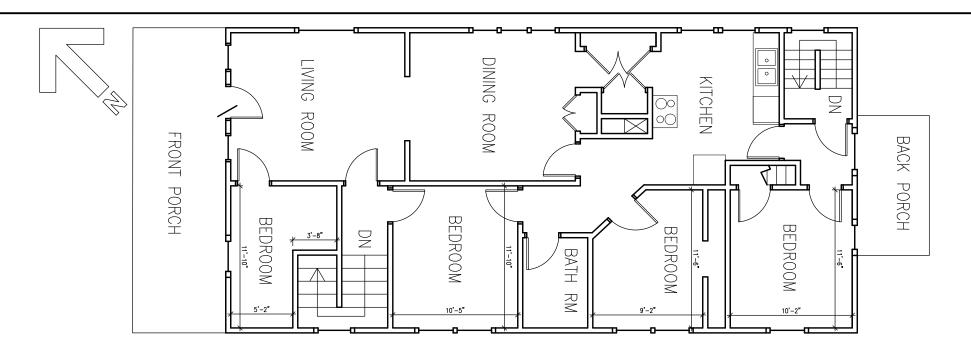

THIRD FLOOR - EXISTING

Scale: 1'-0" = 1/8"

SECOND FLOOR - EXISTING

SCALE: 1'-0" = 1/8"

ARD EBERLE ARCHITECTS

Owner: Brandon Cook 531 West Mifflin Street

| 1 | No. | Description | Date |
|---|-----|-------------|------|
| ı |     |             |      |
| ı |     |             |      |
| ı |     |             |      |
| ı |     |             |      |
| ı |     |             |      |
| 1 |     |             |      |