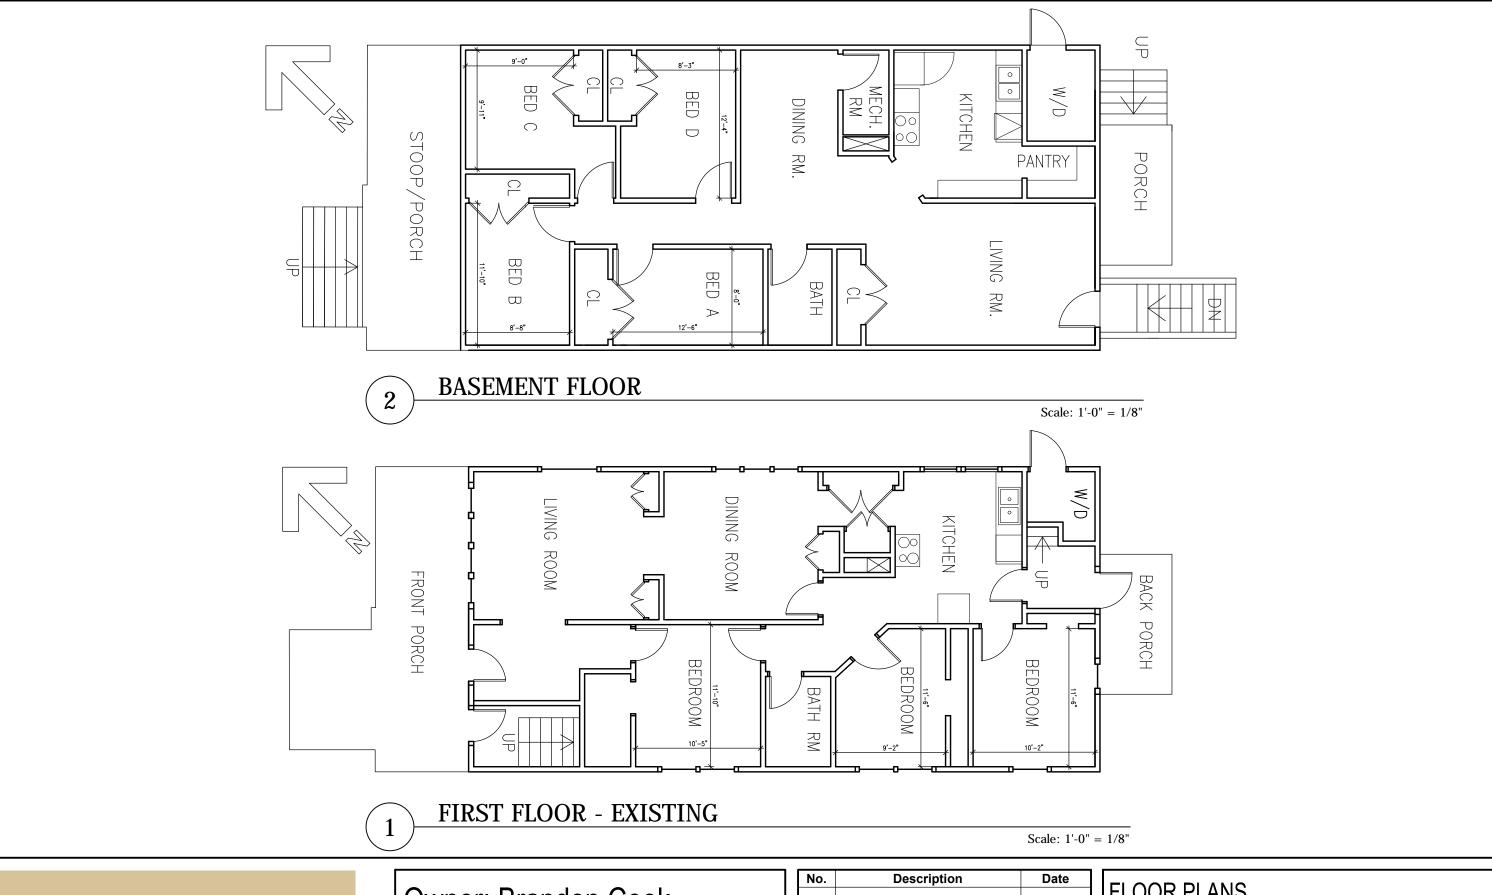

| FLOOR PLANS            |    |                    |  |
|------------------------|----|--------------------|--|
| Date 22 February, 2012 |    | A-3                |  |
| Drawn by               | GB |                    |  |
| Checked by             | MA | Scale 1/8" = 1'-0" |  |