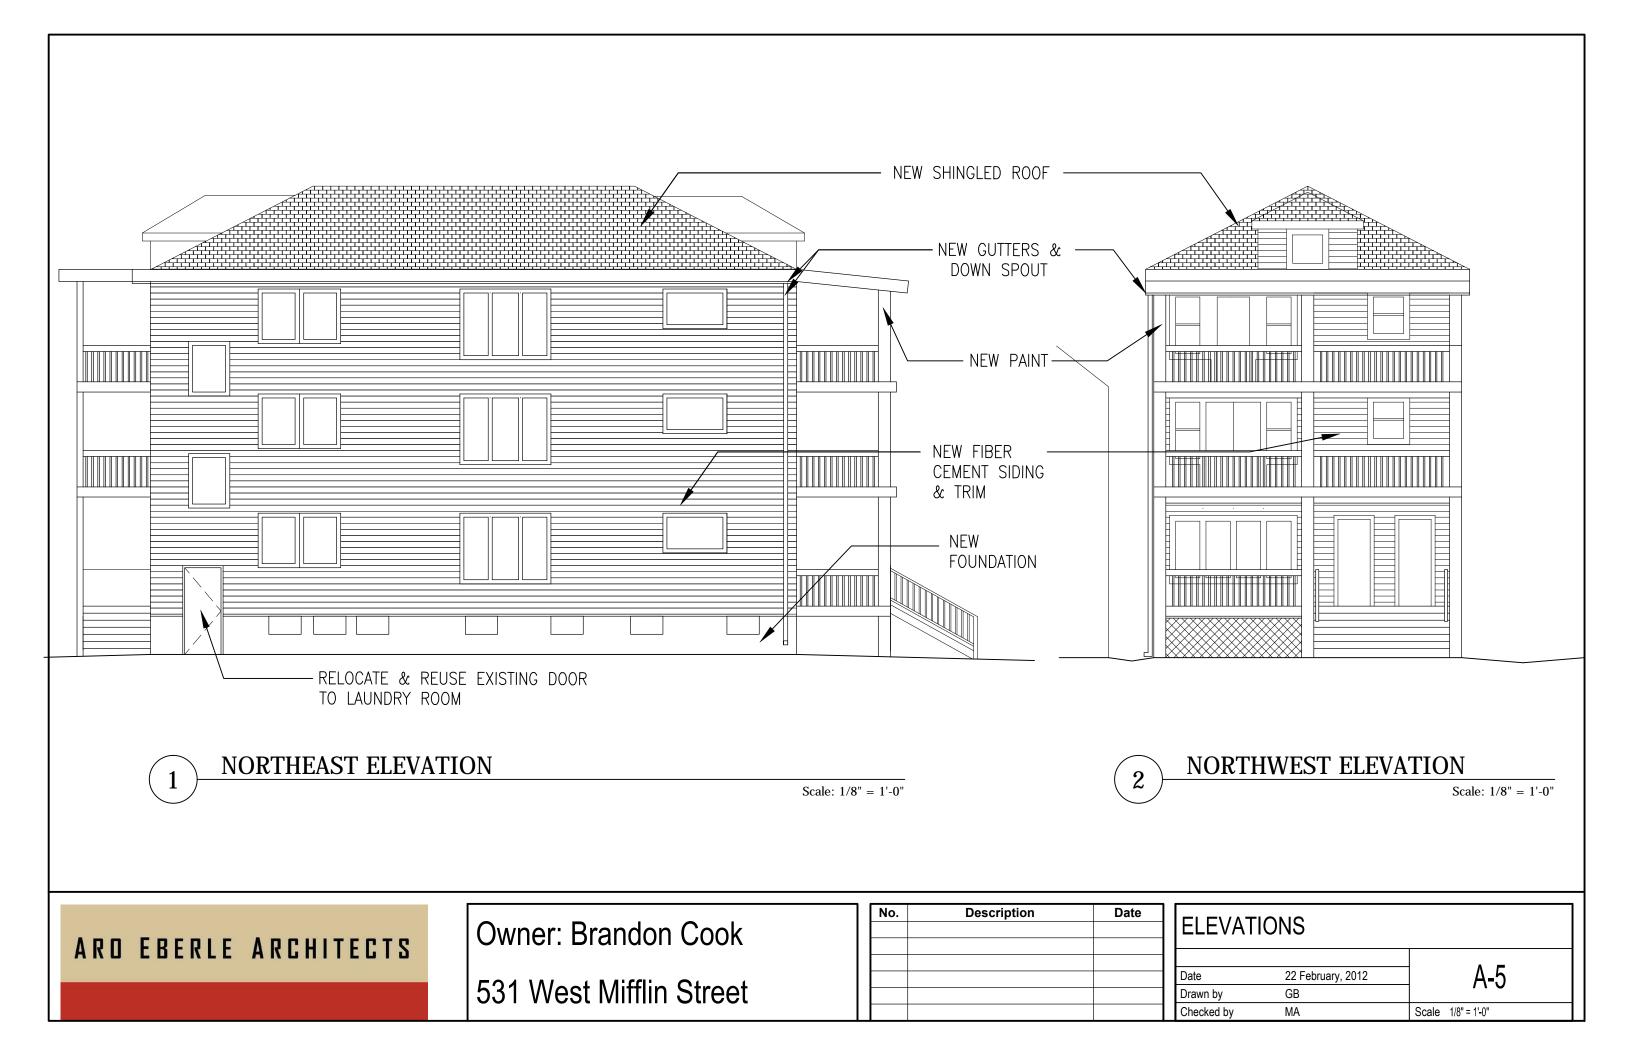

ARD EBERLE ARCHITECTS

Owner: Brandon Cook

| 7 | No. | Description | Date |  |
|---|-----|-------------|------|--|
| ı |     |             |      |  |
| ı |     |             |      |  |
| ı |     |             |      |  |
| ı |     |             |      |  |
| ı |     |             |      |  |
|   |     |             |      |  |