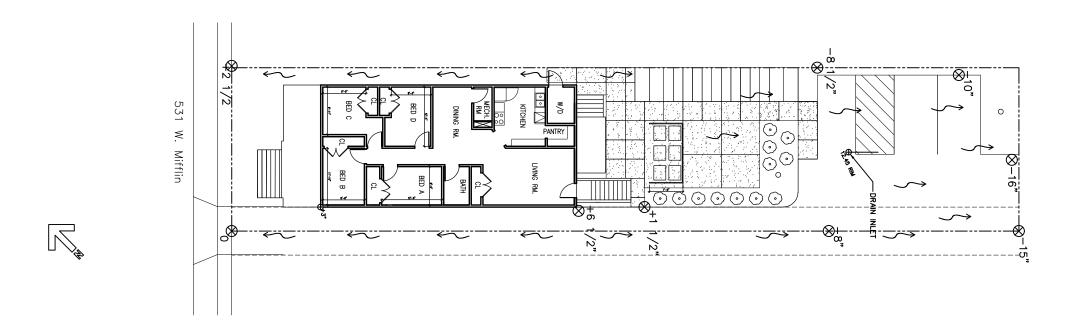

## GRADING PLAN

Scale: 1" = 20'-0"

ARO EBERLE ARCHITECTS

Owner: Brandon Cook

| No. | Description | Date |  |
|-----|-------------|------|--|
|     |             |      |  |
|     |             |      |  |
|     |             |      |  |
|     |             |      |  |
|     |             |      |  |
|     |             |      |  |
|     |             |      |  |

|--|

| Date       | 22 February, 2012 | A-2               |
|------------|-------------------|-------------------|
| Drawn by   | GB                |                   |
| Checked by | MA                | Scale 1" = 20'-0" |