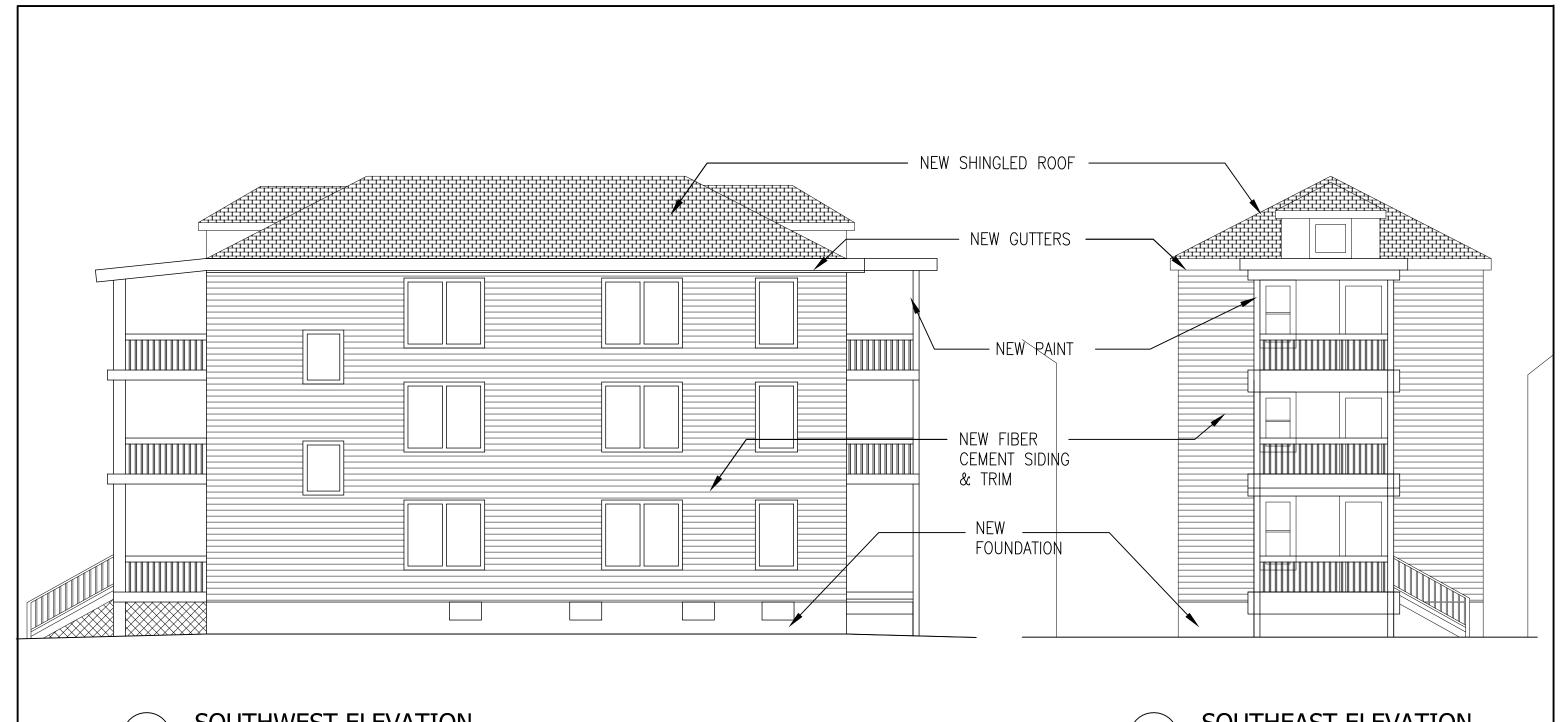

SOUTHWEST ELEVATION

Scale: 1/8" = 1'-0"

SOUTHEAST ELEVATION

Scale: 1/8" = 1'-0"

## ARD EBERLE ARCHITECTS

Owner: Brandon Cook

| No. | Description | Date |
|-----|-------------|------|
|     |             |      |
|     |             |      |
|     |             |      |
|     |             |      |

| ELEVATIONS             |    |                    |  |
|------------------------|----|--------------------|--|
| Date 22 February, 2012 |    | ☐ A-6              |  |
| Drawn by               | GB |                    |  |
| Checked by             | MA | Scale 1/8" = 1'-0" |  |